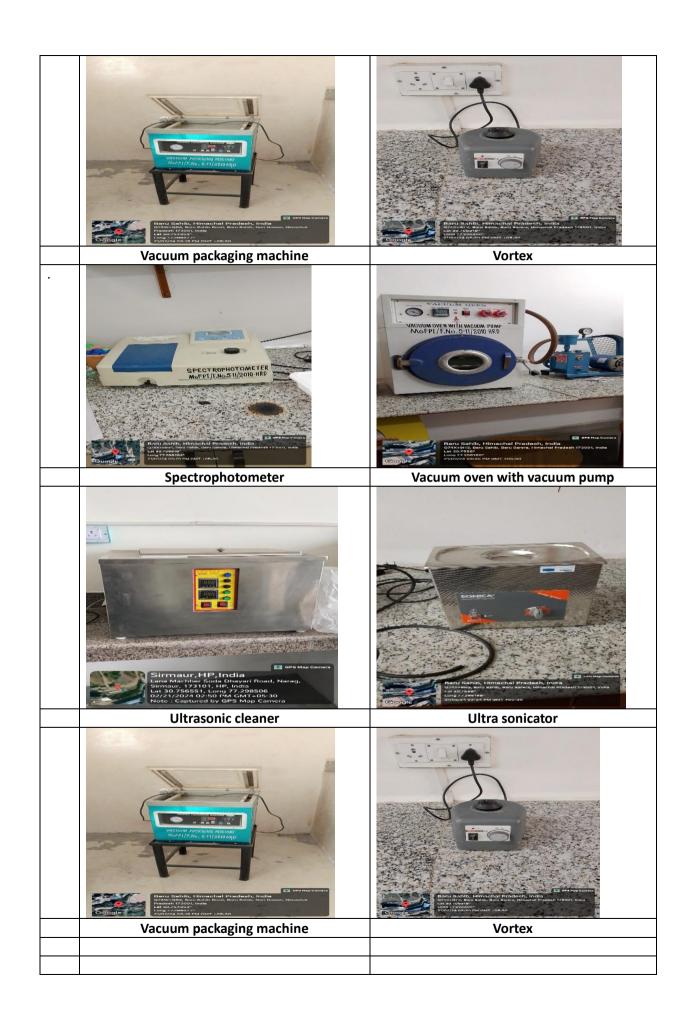

### Criterion - 3

## Research, Innovations and Extension NAAC- SSR (2<sup>nd</sup> Cycle)



## **ETERNAL UNIVERSITY**

BARU SAHIB, SIRMOUR-173101 HIMACHAL PRADESH

# 3.3.1(2) State of the art laboratories



## **ETERNAL UNIVERSITY**

BARU SAHIB, SIRMOUR-173101 HIMACHAL PRADESH





Sirmaur, HP, India
Sirmaur, HP, India
Sirmaur, 173101 HP, India
Sirmaur, 17310 HP,

Micro-digester

Micro-digester

#### ANALYTICAL LABORATORY





**Protein Digester** 

Protein Analyzer (Distillation Assembly)





SOXHLET PLUS

Crude Fiber Analyzer





Centrifuge

**Weighing Balance** 









**Laminar Air Flow** 

BOD

#### **EXTRUSION UNIT**





#### Extruder

**Batch Roaster** 





**Coating Pan** 

**Packaging Machine** 





Flour Mill



Dough Mixer



**Proofing Chamber** 



**Baking Oven** 



**Hot Air Oven** 

Noodle pasta making machine

FRUIT AND VEGETABLE PROCESSING UNIT





**Fruit Crusher** 

Fruit Juice Extractor