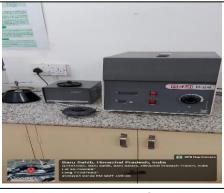

#### ANALYTICAL LABORATORY

**Protein Digester** 

Protein Analyzer (Distillation Assembly)

SOXHLET PLUS

Crude Fiber Analyzer

Centrifuge

**Weighing Balance** 

**Laminar Air Flow** 