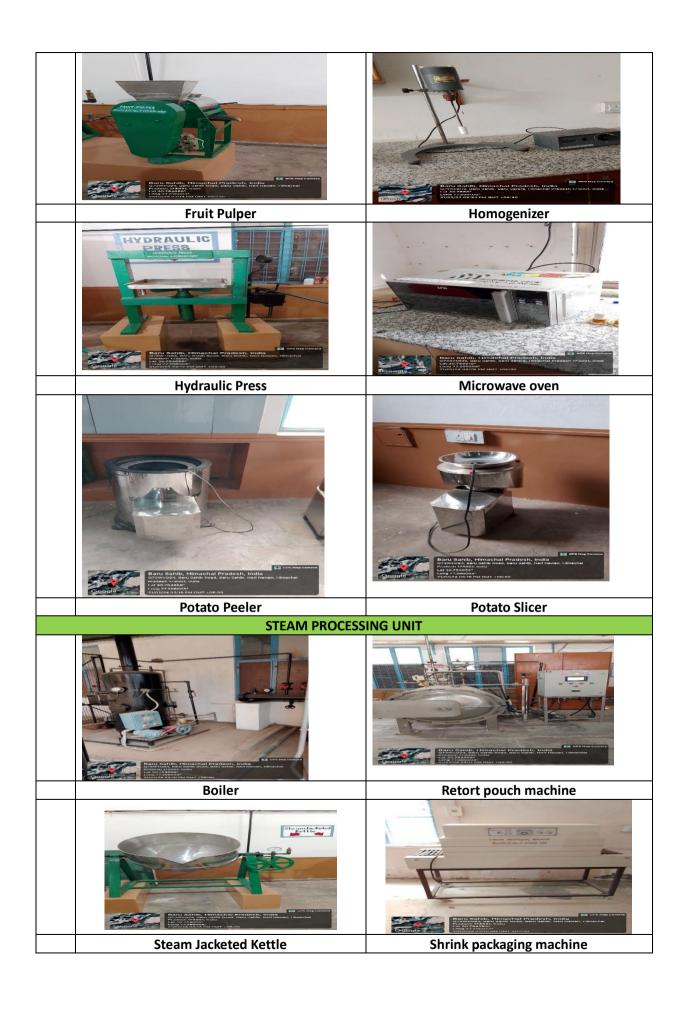

#### **EXTRUSION UNIT**

#### Extruder

**Batch Roaster** 

**Coating Pan** 

**Packaging Machine** 

Flour Mill

Dough Mixer

**Proofing Chamber** 

**Baking Oven** 

**Hot Air Oven** 

Noodle pasta making machine

FRUIT AND VEGETABLE PROCESSING UNIT

**Fruit Crusher** 

Fruit Juice Extractor