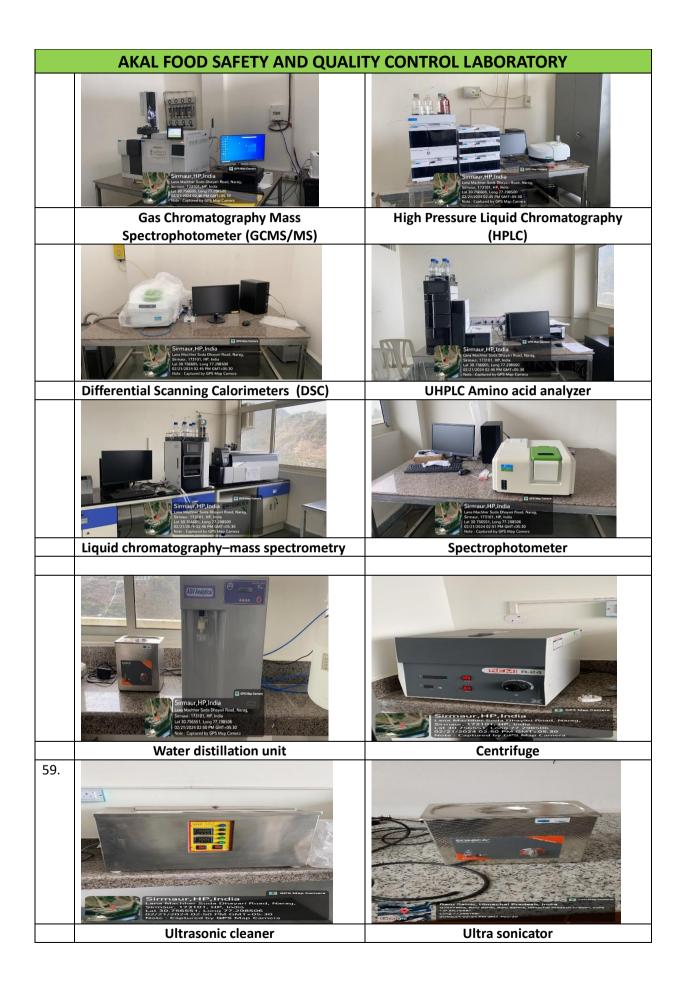

### Criterion - 3

## Research, Innovations and Extension NAAC- SSR (2<sup>nd</sup> Cycle)



## **ETERNAL UNIVERSITY**

BARU SAHIB, SIRMOUR-173101 HIMACHAL PRADESH

# 3.3.1(2) State of the art laboratories



## **ETERNAL UNIVERSITY**

BARU SAHIB, SIRMOUR-173101 HIMACHAL PRADESH





Sirmaur, HP, India
Sirmaur, HP, India
Sirmaur, 173101 HP, India
Sirmaur, 17310 HP,

Micro-digester

Micro-digester

#### ANALYTICAL LABORATORY





**Protein Digester** 

Protein Analyzer (Distillation Assembly)





SOXHLET PLUS

Crude Fiber Analyzer





Centrifuge

**Weighing Balance** 









**Laminar Air Flow** 

BOD

#### **EXTRUSION UNIT**





#### Extruder

**Batch Roaster** 





**Coating Pan** 

**Packaging Machine** 





Flour Mill



Dough Mixer



**Proofing Chamber** 



**Baking Oven** 



**Hot Air Oven** 

Noodle pasta making machine

FRUIT AND VEGETABLE PROCESSING UNIT





**Fruit Crusher** 

Fruit Juice Extractor