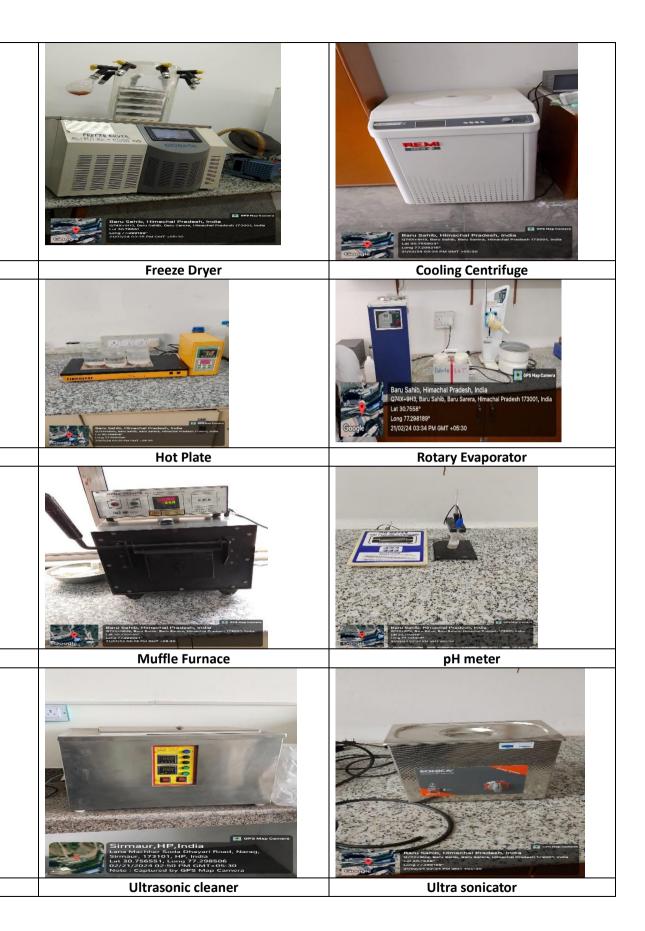

### Criterion - 3

## Research, Innovations and Extension NAAC- SSR (2<sup>nd</sup> Cycle)



## **ETERNAL UNIVERSITY**

BARU SAHIB, SIRMOUR-173101 HIMACHAL PRADESH

# 3.3.1(2) State of the art laboratories



## **ETERNAL UNIVERSITY**

BARU SAHIB, SIRMOUR-173101 HIMACHAL PRADESH





Sirmaur, HP, India
Sirmaur, HP, India
Sirmaur, 173101 HP, India
Sirmaur, 17310 HP,

Micro-digester

Micro-digester

#### ANALYTICAL LABORATORY





**Protein Digester** 

Protein Analyzer (Distillation Assembly)





SOXHLET PLUS

Crude Fiber Analyzer





Centrifuge

**Weighing Balance** 









**Laminar Air Flow** 

BOD

#### **EXTRUSION UNIT**





#### Extruder

**Batch Roaster** 





**Coating Pan** 

**Packaging Machine** 





Flour Mill



Dough Mixer



**Proofing Chamber** 



**Baking Oven** 



**Hot Air Oven** 

Noodle pasta making machine

FRUIT AND VEGETABLE PROCESSING UNIT





**Fruit Crusher** 

Fruit Juice Extractor