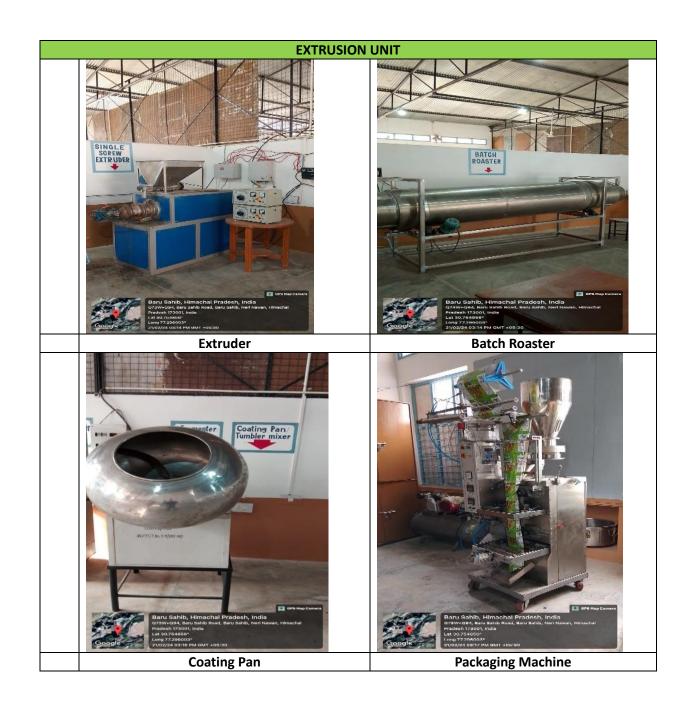

#### Criterion - 3

## Research, Innovations and Extension NAAC- SSR (2<sup>nd</sup> Cycle)



### **ETERNAL UNIVERSITY**

BARU SAHIB, SIRMOUR-173101 HIMACHAL PRADESH

# 3.3.1(3) Pilot Plants facilities



### **ETERNAL UNIVERSITY**

BARU SAHIB, SIRMOUR-173101 HIMACHAL PRADESH







## **AKAL FOOD SAFETY AND QUALITY CONTROL LABORATORY Gas Chromatography Mass High Pressure Liquid Chromatography Spectrophotometer (GCMS/MS)** (HPLC) **Differential Scanning Calorimeters (DSC) UHPLC** Amino acid analyzer Liquid chromatography-mass spectrometry Spectrophotometer Water distillation unit Centrifuge

**Ultra sonicator** 

Ultrasonic cleaner





Micro-digester

Micro-digester