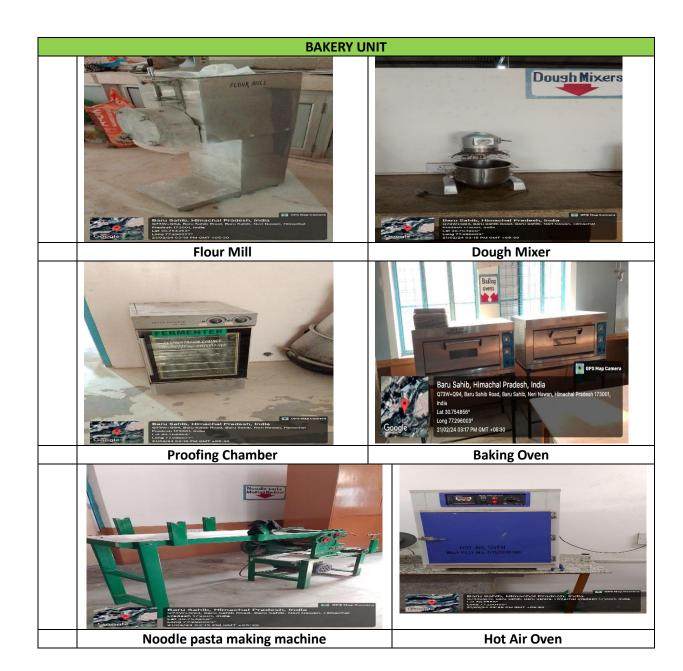

#### Criterion - 3

## Research, Innovations and Extension NAAC- SSR (2<sup>nd</sup> Cycle)



### **ETERNAL UNIVERSITY**

BARU SAHIB, SIRMOUR-173101 HIMACHAL PRADESH

# 3.3.1(3) Pilot Plants facilities



### **ETERNAL UNIVERSITY**

BARU SAHIB, SIRMOUR-173101 HIMACHAL PRADESH







## **AKAL FOOD SAFETY AND QUALITY CONTROL LABORATORY Gas Chromatography Mass High Pressure Liquid Chromatography Spectrophotometer (GCMS/MS)** (HPLC) **Differential Scanning Calorimeters (DSC) UHPLC** Amino acid analyzer Liquid chromatography-mass spectrometry Spectrophotometer Water distillation unit Centrifuge

**Ultra sonicator** 

Ultrasonic cleaner





Micro-digester

Micro-digester