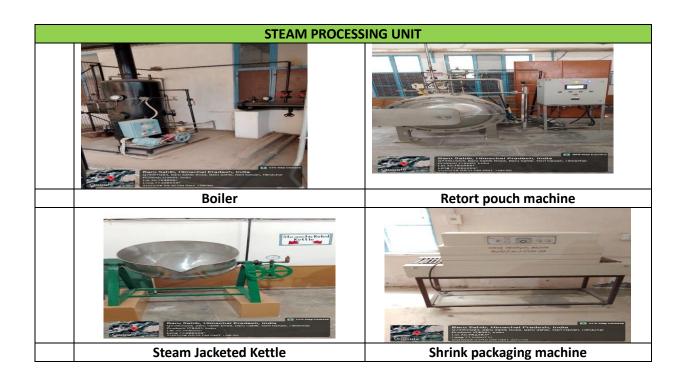

#### Criterion - 3

## Research, Innovations and Extension NAAC- SSR (2<sup>nd</sup> Cycle)



### **ETERNAL UNIVERSITY**

BARU SAHIB, SIRMOUR-173101 HIMACHAL PRADESH

# 3.3.1(3) Pilot Plants facilities



### **ETERNAL UNIVERSITY**

BARU SAHIB, SIRMOUR-173101 HIMACHAL PRADESH







## **AKAL FOOD SAFETY AND QUALITY CONTROL LABORATORY Gas Chromatography Mass High Pressure Liquid Chromatography Spectrophotometer (GCMS/MS)** (HPLC) **Differential Scanning Calorimeters (DSC) UHPLC** Amino acid analyzer Liquid chromatography-mass spectrometry Spectrophotometer Water distillation unit Centrifuge

**Ultra sonicator** 

Ultrasonic cleaner





Micro-digester

Micro-digester