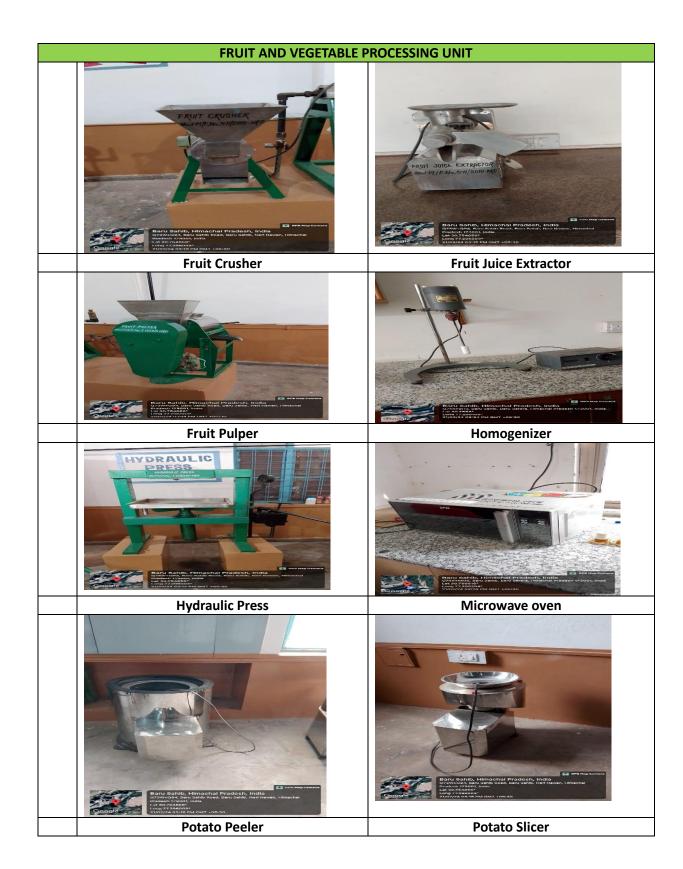

#### Criterion - 3

## Research, Innovations and Extension NAAC- SSR (2<sup>nd</sup> Cycle)



### **ETERNAL UNIVERSITY**

BARU SAHIB, SIRMOUR-173101 HIMACHAL PRADESH

# 3.3.1(3) Pilot Plants facilities



### **ETERNAL UNIVERSITY**

BARU SAHIB, SIRMOUR-173101 HIMACHAL PRADESH







## **AKAL FOOD SAFETY AND QUALITY CONTROL LABORATORY Gas Chromatography Mass High Pressure Liquid Chromatography Spectrophotometer (GCMS/MS)** (HPLC) **Differential Scanning Calorimeters (DSC) UHPLC** Amino acid analyzer Liquid chromatography-mass spectrometry Spectrophotometer Water distillation unit Centrifuge

**Ultra sonicator** 

Ultrasonic cleaner





Micro-digester

Micro-digester