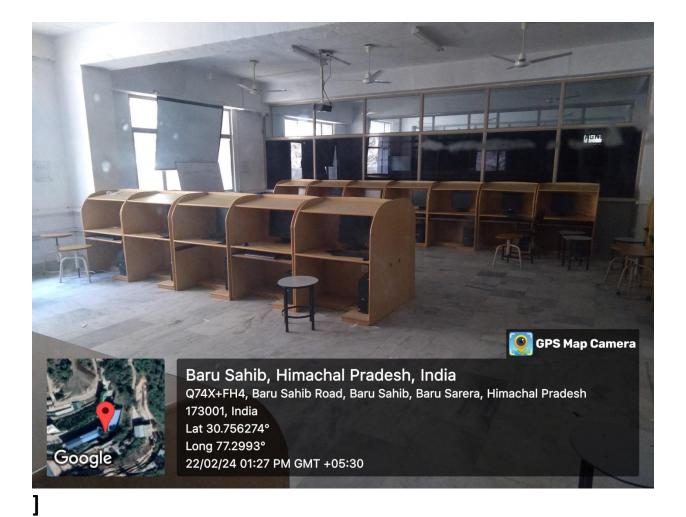

1 AM

ERP Login Page (URL to access from outside the Campus = https://erp.eternaluniversity.edu.in)

EU-Learning Portal: Log in to the site

https://lms.eternaluniversity.edu.in/login/index.php



Search Courses

Q (Search Courses)

| manpreet.it       | Forgotten your username or<br>password? |
|-------------------|-----------------------------------------|
| •••••             | Cookies must be enabled in your         |
| Remember username | browser 💡                               |
| Log in            |                                         |
|                   |                                         |

ETERNAL UNIVERSITY BARU SAHIB, VIA RAJGARH, DISTT. SIRMOUR- 173101 (HIMACHAL PRADESH)

Get the mobile app

1 of 1

2/26/2024, 9:23 AM

#### EU Learning Management System Login Page



**Computer Lab 5<sup>th</sup> Floor** 



#### Computer Lab 3<sup>rd</sup> Floor



#### Computer Lab 5<sup>th</sup> Floor