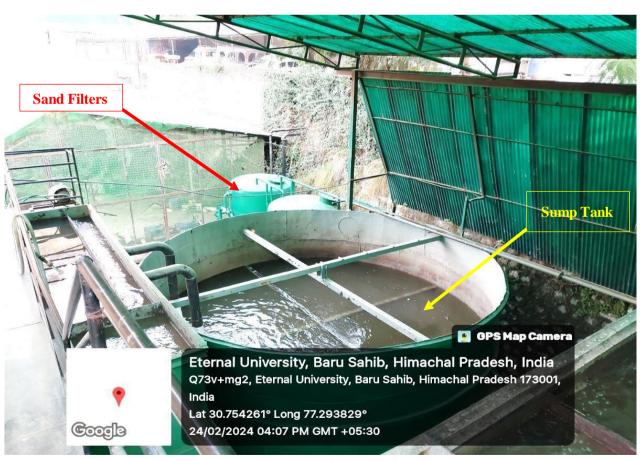

#### **Sewage Treatment Plant**

**Sewage Treatment Plant Control Room** 

**Sewage Storage Tank and Safe Reactor** 

**Sump Tank and Sand Filter** 

**Electricity Sub Station** 

**Generator Room** 

**Transportation Department** 