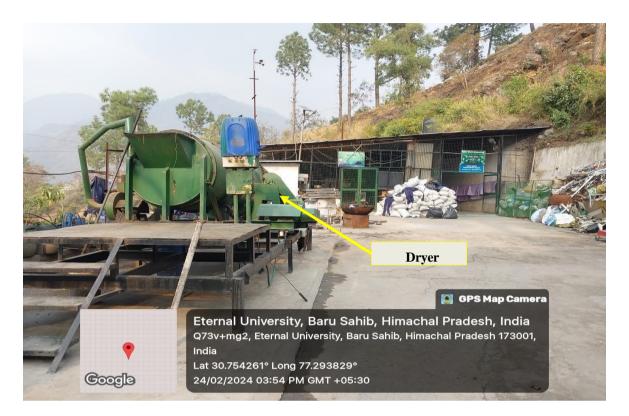

**Food Waste Dryer** 

**Manual Separation of Solid Waste** 

**Recycled Product of Solid Waste** 

**Eternal University, Baru Sahib** 

**University Reception** 

Administrative Block of the University (1st Floor, Block A)