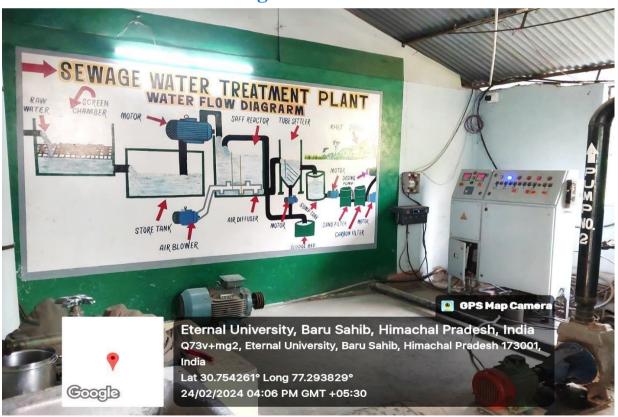

#### **Sewage Treatment Plant**

**Sewage Treatment Plant Control Room** 

**Sewage Storage Tank and Safe Reactor** 

**Sump Tank and Sand Filter** 

**Electricity Sub Station** 

**Generator Room** 

**Transportation Department** 