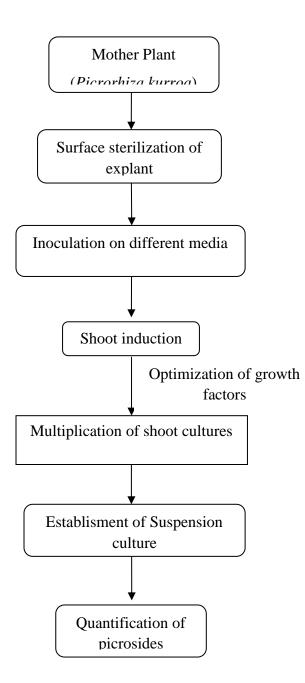

r and upper respiratory tract infections, reduce fever, dyspepsia, chronic diarrhea, scorpion sting, stomachic, cathartic, and anemia. The root has bitter taste, cooling, cardiotonic, antipyretic, anthelmintic, laxative, and appetizer properties. The pharmaceutical properties of this plant species are due to rich source of hepatoprotective metabolites, picroside-I and picroside-II. These constituents are obtained from the dried root and rhizome. A hepatoprotective drug formulation, picroliv, has been prepared from the extracts of *P. kurroa* in which Picroside-I is the major ingredient. This plants has been recklessly collected from its natural habitat thereby reducing its populations and putting it under category of endangered plant species.

Work flow chart for the proposed objectives-



SIGNATURE OF STUDENT (with date)

## **Advisory Committee:**

| Sr.<br>No. | Name and Designation                                                          |               | Signature<br>(with date) |
|------------|-------------------------------------------------------------------------------|---------------|--------------------------|
| 1          | Dr. Shashi Bhushan (Senior Principal Scientist)                               | Major Advisor |                          |
| 2          | Dr. K.D. Sharma (Head, Professor)<br>Department of Agricultural Biotechnology | Member        |                          |
| 3          | Dr. V.K. Sood (Principal Scientist)                                           | Member        |                          |
|            | Department of Genetics and Plan