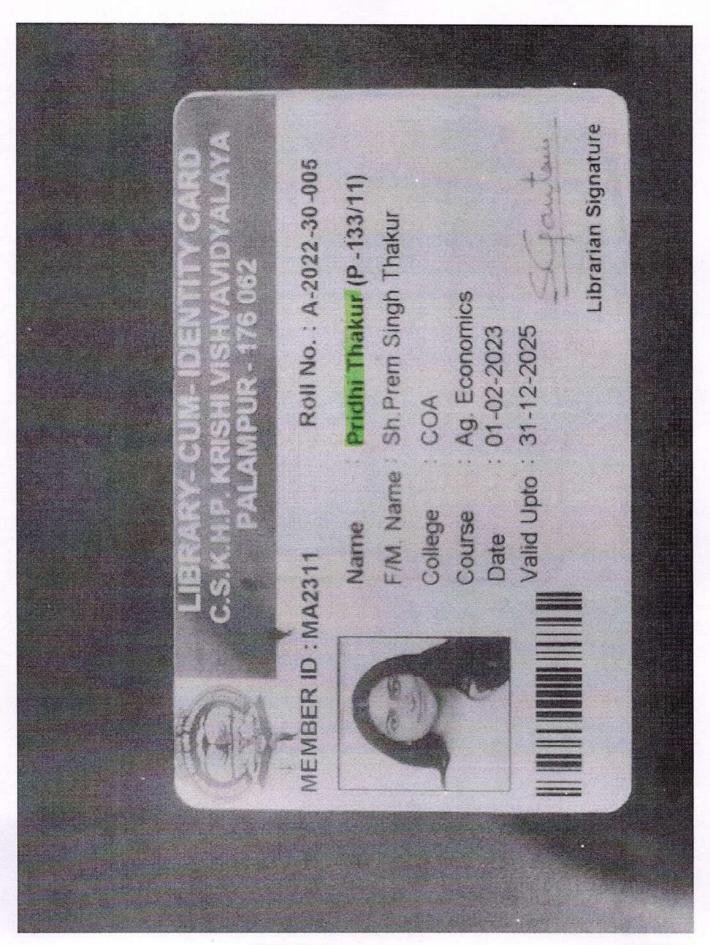

## **5.2.2(1)** Students progressing for Higher Education

BARU SAHIB, SIRMOUR-173101 HIMACHAL PRADESH Or & R Ambedkar National Institute of Technology Jalandhar - 144011 2018-19.