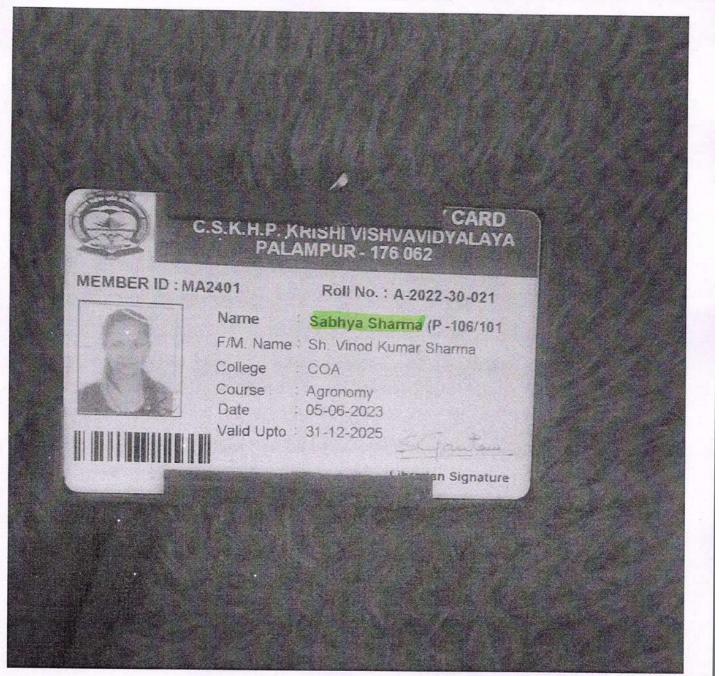

## **5.2.2(1)** Students progressing for Higher Education

BARU SAHIB, SIRMOUR-173101 HIMACHAL PRADESH Or & R Ambedkar National Institute of Technology Jalandhar - 144011 2018-19.