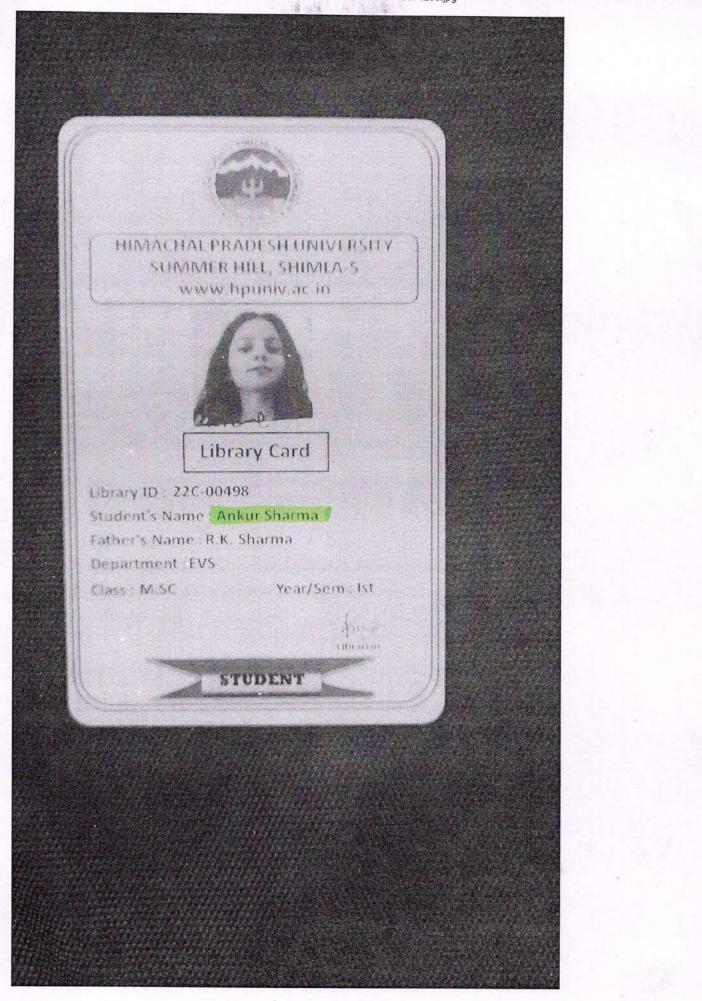

## **5.2.2(1)** Students progressing for Higher Education

BARU SAHIB, SIRMOUR-173101 HIMACHAL PRADESH Or & R Ambedkar National Institute of Technology Jalandhar - 144011 2018-19.