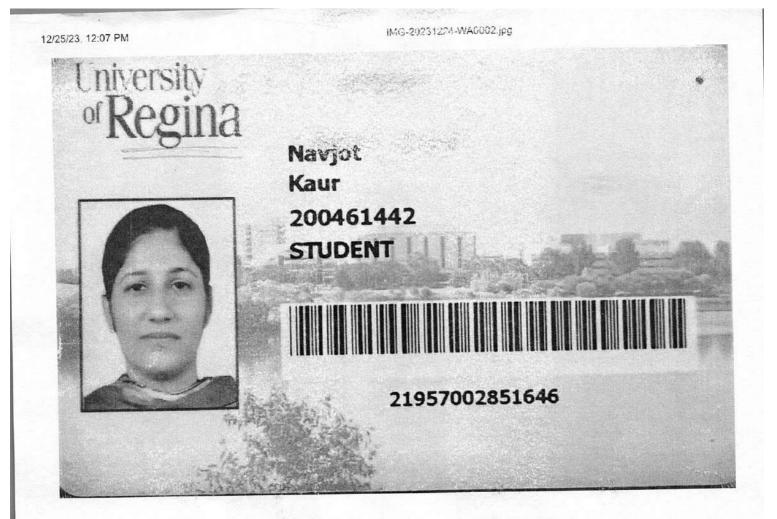

## **5.2.2(1)** Students progressing for Higher Education

BARU SAHIB, SIRMOUR-173101 HIMACHAL PRADESH Or & R Ambedkar National Institute of Technology Jalandhar - 144011 2018-19.