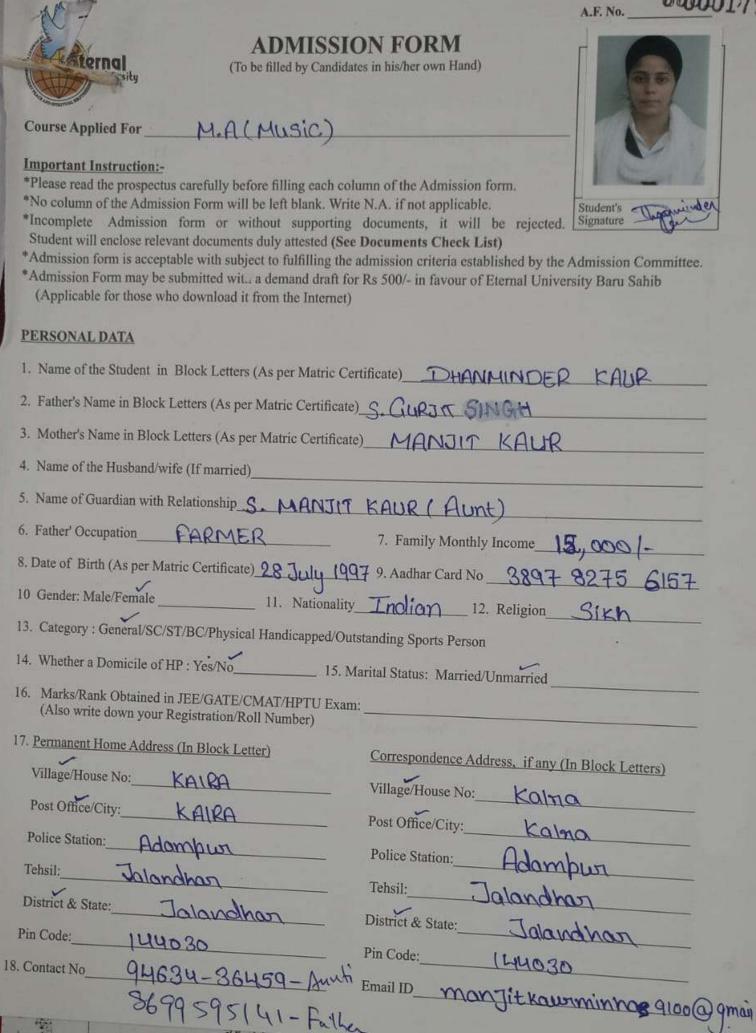

#### Fee Details

1

| Amount         |
|----------------|
| Transaction ID |
| Date/Time      |
| Payment Status |

Rs. 77000.00/-108630685933 20-Jul-2019 12:32:23 SUCCESS

Student's Signature

Page 1

| BSIE                                                                                                                                                                                                                                                                                                                                                                                                                                                        | BM HN 3009                                                                                                                                                                                               | A.F. No.              |
|-------------------------------------------------------------------------------------------------------------------------------------------------------------------------------------------------------------------------------------------------------------------------------------------------------------------------------------------------------------------------------------------------------------------------------------------------------------|----------------------------------------------------------------------------------------------------------------------------------------------------------------------------------------------------------|-----------------------|
| ADMISSIO<br>(To be filled by Candidate                                                                                                                                                                                                                                                                                                                                                                                                                      | IN FORM<br>is in his/her own Hand)                                                                                                                                                                       |                       |
| Course Applied For M.S.C. NURSING                                                                                                                                                                                                                                                                                                                                                                                                                           |                                                                                                                                                                                                          |                       |
| mportant Instruction:-<br>Please read the prospectus carefully before filling each colum<br>No column of the Admission Form will be left blank. Write<br>Incomplete Admission form or without supporting<br>Student will enclose relevant documents duly attested (See<br>Admission form is acceptable with subject to fulfilling the<br>Admission Form may be submitted with a demand draft fo<br>(Applicable for those who download it from the Internet) | umn of the Admission form.<br>e N.A. if not applicable.<br>documents, it will be rejected.<br>e Documents Check List)<br>admission criteria established by the<br>or Rs 500/- in favour of Eternal Unive | Admission Committee.  |
| PERSONAL DATA                                                                                                                                                                                                                                                                                                                                                                                                                                               |                                                                                                                                                                                                          |                       |
| Name of the Student in Block Letters (As per Matric C                                                                                                                                                                                                                                                                                                                                                                                                       | ertificate) REFNA SAINI                                                                                                                                                                                  |                       |
| 2. Father's Name in Block Letters (As per Matric Certificat                                                                                                                                                                                                                                                                                                                                                                                                 |                                                                                                                                                                                                          |                       |
| 3. Mother's Name in Block Letters (As per Matric Certifica                                                                                                                                                                                                                                                                                                                                                                                                  |                                                                                                                                                                                                          |                       |
| 4. Name of the Husband/wife (If married)                                                                                                                                                                                                                                                                                                                                                                                                                    |                                                                                                                                                                                                          |                       |
| 5. Name of Guardian with Relationship                                                                                                                                                                                                                                                                                                                                                                                                                       |                                                                                                                                                                                                          |                       |
| 6. Father' Occupation <u>BOSINESC MEN</u><br>8. Date of Birth (As per Matric Certificate) <u>16</u> 18 19<br>10 Gender: Male/Female 11. National                                                                                                                                                                                                                                                                                                            | 9. Aadhar Card No                                                                                                                                                                                        |                       |
| 13. Category : General/SC/ST/BC/Physical Handicapped/                                                                                                                                                                                                                                                                                                                                                                                                       |                                                                                                                                                                                                          |                       |
| 14. Whether a Domicile of HP : Yes/No 15                                                                                                                                                                                                                                                                                                                                                                                                                    | 5. Marital Status: Married/Unmarried                                                                                                                                                                     |                       |
| <ol> <li>Marks/Rank Obtained in JEE/GATE/CMAT/HPTU E<br/>(Also write down your Registration/Roll Number)</li> </ol>                                                                                                                                                                                                                                                                                                                                         | xam:                                                                                                                                                                                                     |                       |
| (Also write down your Registration/Ron Number)<br>17. Permanent Home Address (In Block Letter)                                                                                                                                                                                                                                                                                                                                                              | Correspondence Address, if a                                                                                                                                                                             | ny (In Block Letters) |
| Village/House No: CHANDYAL                                                                                                                                                                                                                                                                                                                                                                                                                                  | Village/House No: CHAA                                                                                                                                                                                   |                       |
| Post Office/City: <u>CAGAL</u>                                                                                                                                                                                                                                                                                                                                                                                                                              | Post Office/City:                                                                                                                                                                                        |                       |
| Police Station: <u>MAND1</u>                                                                                                                                                                                                                                                                                                                                                                                                                                | Police Station: HAN                                                                                                                                                                                      |                       |
| Tehsil: RALH                                                                                                                                                                                                                                                                                                                                                                                                                                                |                                                                                                                                                                                                          |                       |
| District & State: MAND? (HP)                                                                                                                                                                                                                                                                                                                                                                                                                                | District & State: HAND                                                                                                                                                                                   |                       |
| Pin Code: 17006                                                                                                                                                                                                                                                                                                                                                                                                                                             | Pin Code: 17006                                                                                                                                                                                          |                       |
|                                                                                                                                                                                                                                                                                                                                                                                                                                                             | •                                                                                                                                                                                                        |                       |
| 18. Contact No 98182 69087                                                                                                                                                                                                                                                                                                                                                                                                                                  |                                                                                                                                                                                                          | 0                     |
|                                                                                                                                                                                                                                                                                                                                                                                                                                                             |                                                                                                                                                                                                          | 2018-10               |