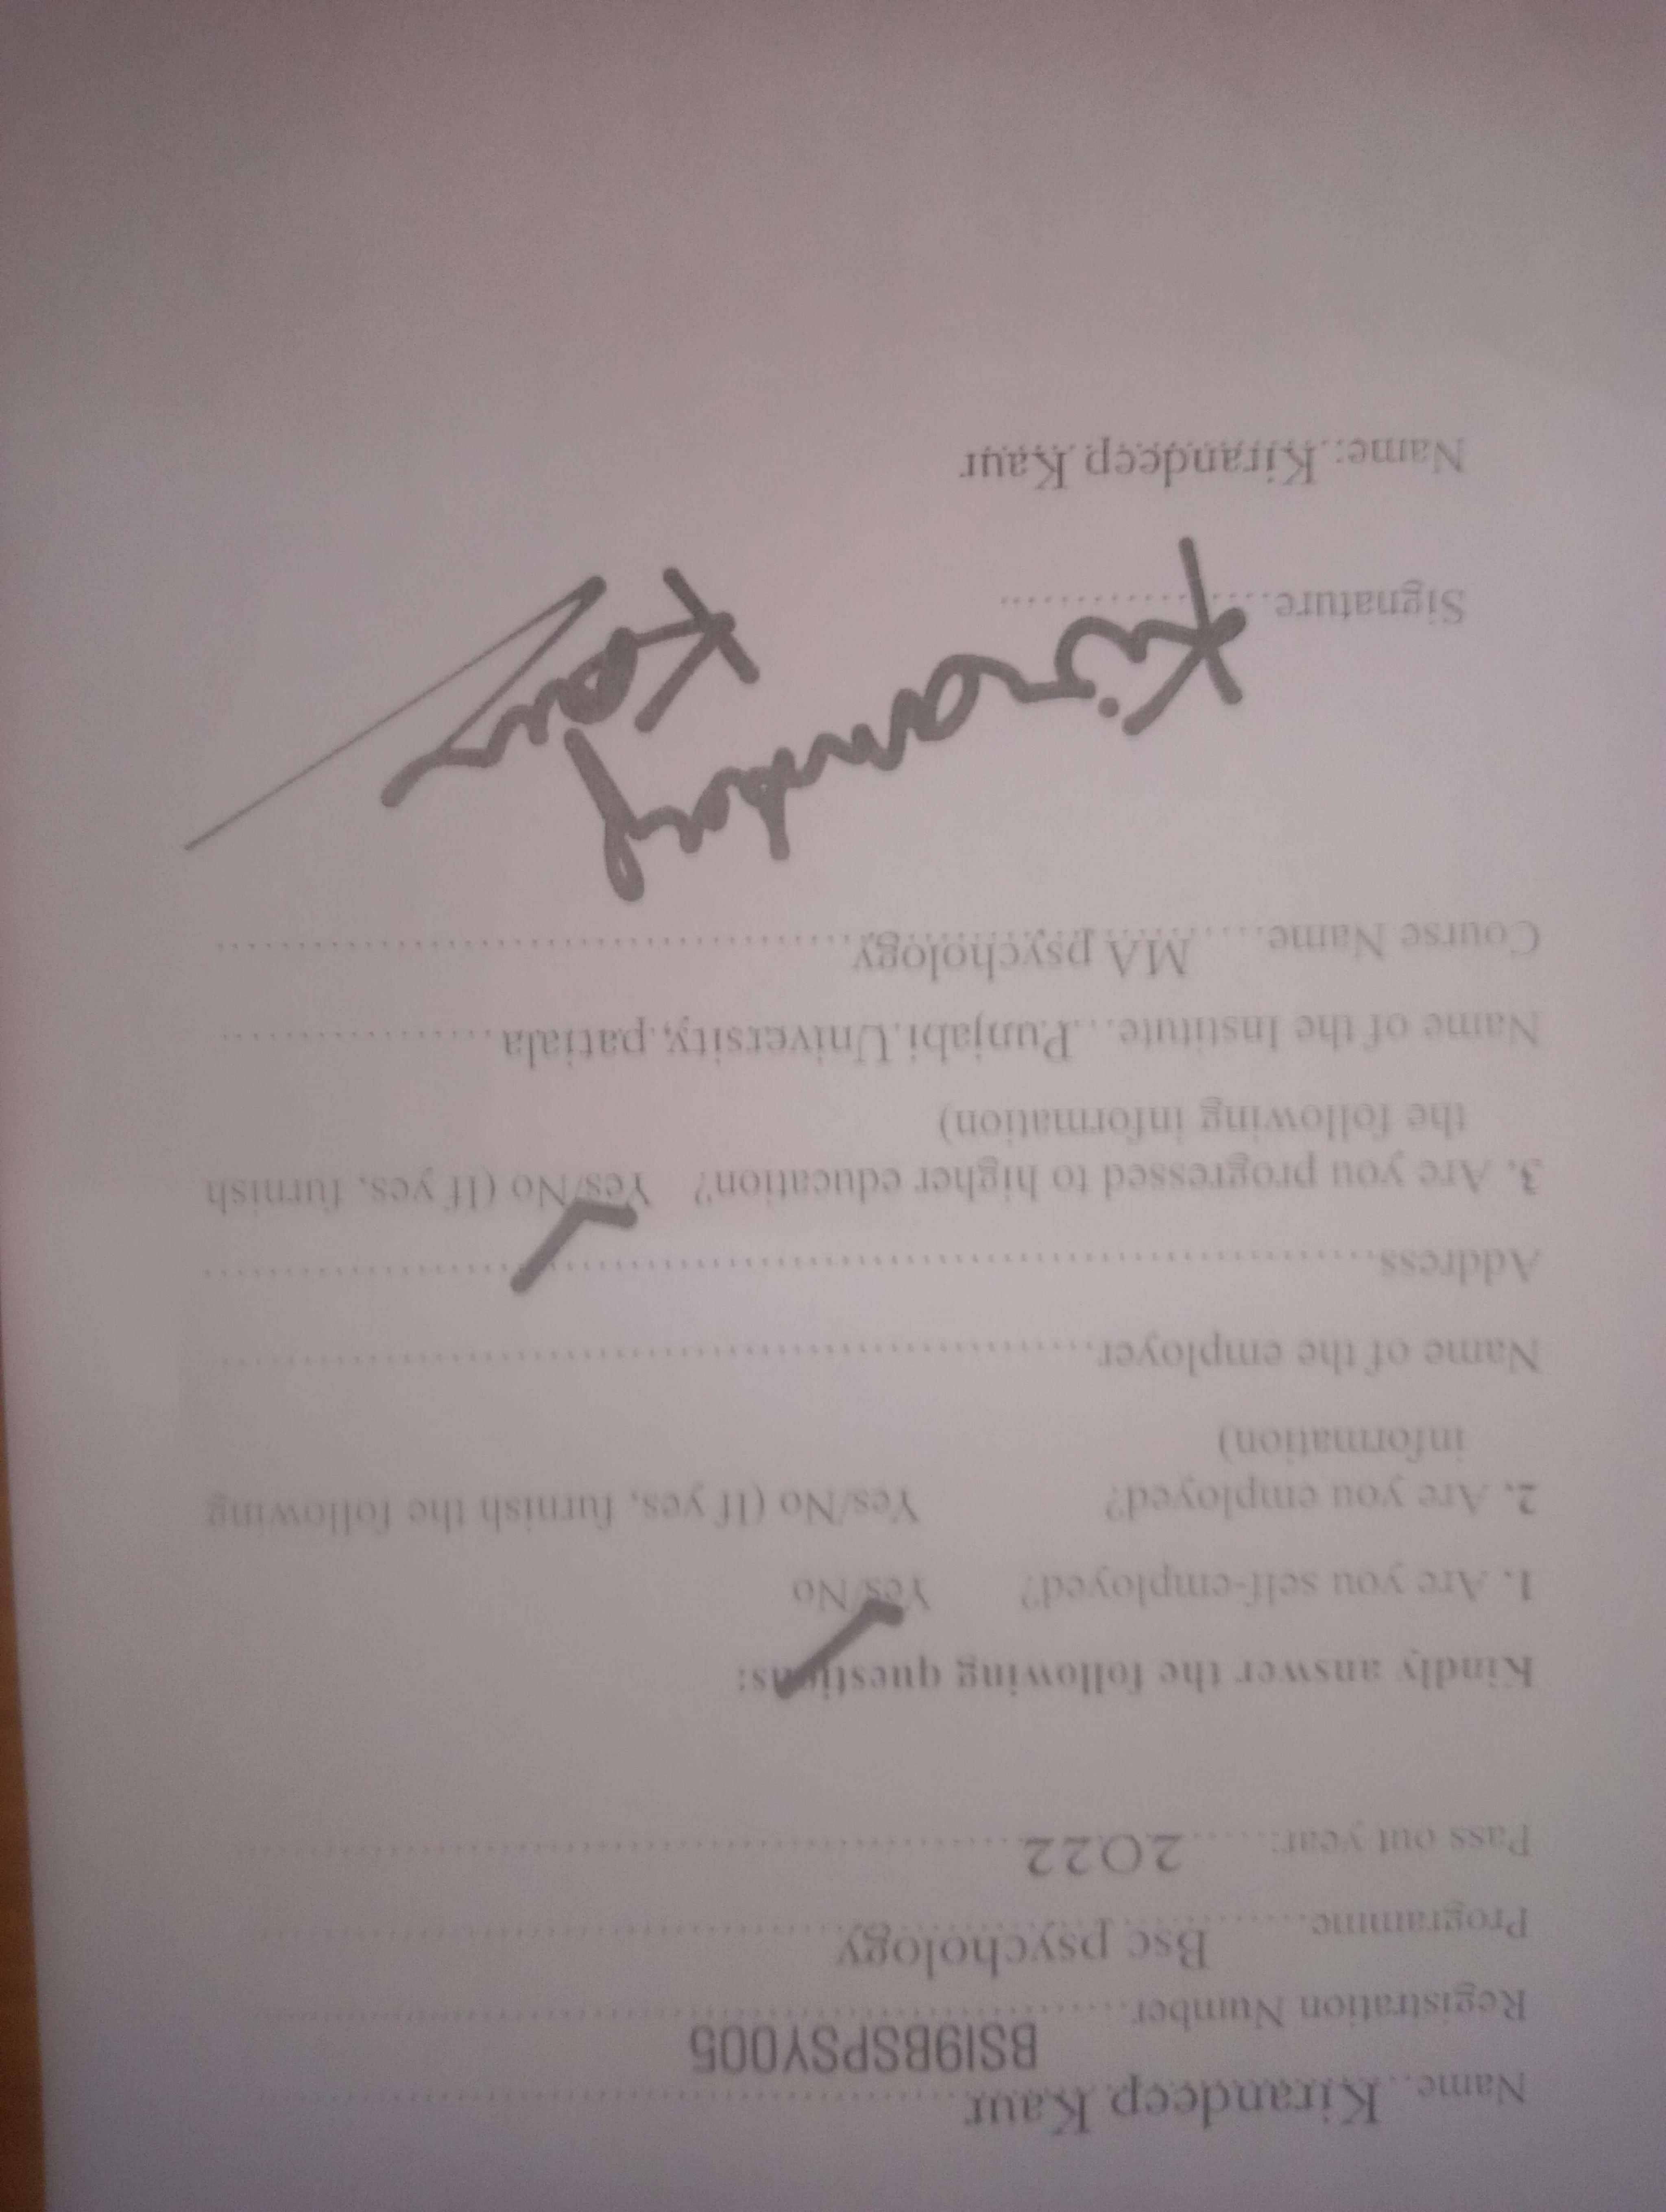

## **5.2.2(1)** Students progressing for Higher Education

BARU SAHIB, SIRMOUR-173101 HIMACHAL PRADESH Or & R Ambedkar National Institute of Technology Jalandhar - 144011 2018-19.