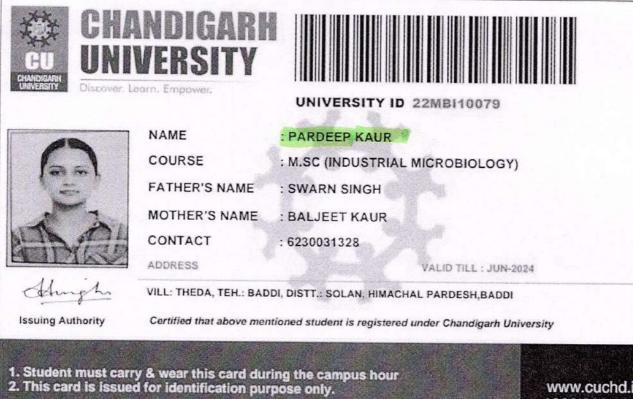

## **5.2.2(1)** Students progressing for Higher Education

BARU SAHIB, SIRMOUR-173101 HIMACHAL PRADESH Or & R Ambedkar National Institute of Technology Jalandhar - 144011 2018-19.