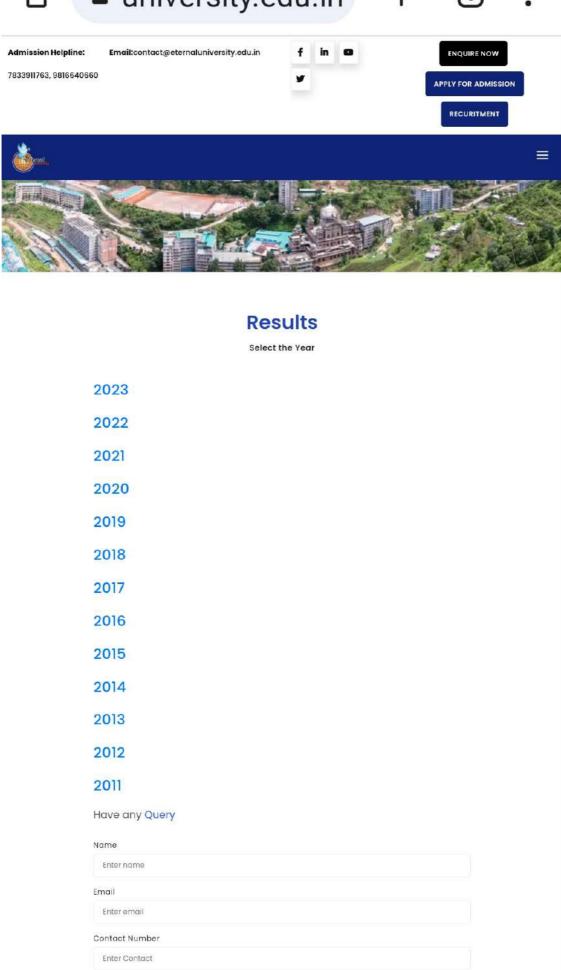

# 6.2.2 (4) Examinations

#### <u>Admission Helpline:</u>

Email:contact@eternaluniversity.edu.in

7833911763, 9816640660

## 2020 Results

2020 End Semester Exam (Odd Semester)

2020 End Semester Exam (Even Semester)

Yearly Result Nursing (Declared in 2020)

Have any Query

| Name            |                 |  |                |
|-----------------|-----------------|--|----------------|
| Enter name      |                 |  |                |
| Email           |                 |  |                |
| Enter email     |                 |  |                |
| Contact Number  |                 |  |                |
| Enter Contact   |                 |  |                |
| Your Query      |                 |  |                |
| Enter Message   |                 |  |                |
|                 |                 |  |                |
|                 |                 |  |                |
|                 |                 |  |                |
| I'm not a robot | reCAPTCHA       |  |                |
|                 | Privacy - Terms |  |                |
|                 |                 |  | ✓ SEND MESSAGE |