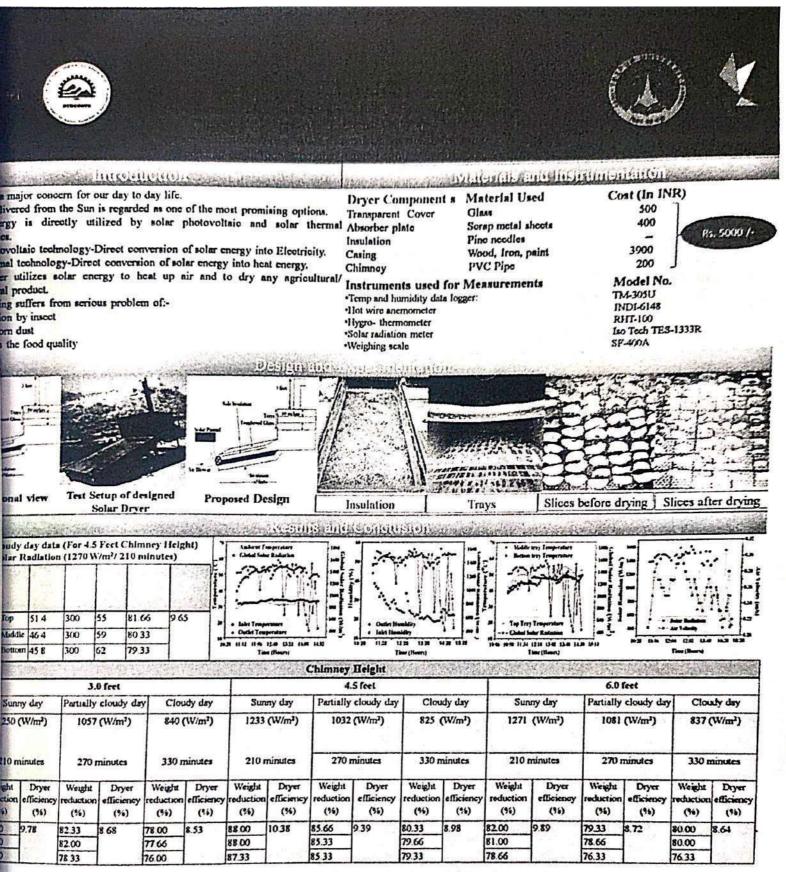

#### **Respected Sir**

A

This is for your kind information that as per the notification **Ref. No. HIMCOSTE/-2/65** de **13/07/18** of HIMCOSTE, Shimla; a hands-on workshop-cum-training program has to be organized. February 23, 2020 (Sunday) at Gram Panchayat: Mattal Bakhog, Block: Rajgarh, District: Sirmour (H This workshop is being organized under the project entitled "Design of low cost mixed solar dr system for horticultural and agricultural commodities of Himachal Pradesh" (Project Code: SCS F(8)-1/2017-5075-76) and it is expected that nearby 100 personal will participate in the same.

The objective to organize this workshop is to demonstrate the designed low cost solar dryt the village people, so that they can design their own dryer. Moreover, this workshop will provide an exposure to our University in that particular locality.