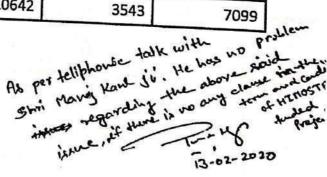

Please give the permission for reimbursement of travel expenses of the deducted amount of Rs. 7099 /- from HIMCOSTE funded project (Project code: SCSTE/ F(8)-1/2017-5075-76). The details are as follows:

| 5.No. | Booking No./ Airlines              | Paid Amount<br>(In INR) | Refund Amount | Deducted        |
|-------|------------------------------------|-------------------------|---------------|-----------------|
|       | N6EVM5CVQ (Indigo) New Delhi to    |                         | (In INR)      | Amount (In INR) |
|       | Guwanati (Booked through Goibibo)  | 5888                    | 2336          | 3552            |
| .     | NSGN5JN2Y (Spice let) Guwahati ta  |                         |               | 5552            |
|       | New Delhi (Booked through Goibibo) | 4754                    | 1207          | 3547            |
|       | Total                              | 10642                   | 3543          | NT-SOLUTION OF  |
|       |                                    |                         | 5545          | 709             |

hanking You

ncerely Yours

Puneet Negi (PI) istant Professor, vartment of Physics nal University, Baru Sahib

As HIMCOSTE does nA have Ony objection to rein burgement of the expenses for the cancelar An Ticket due to & roilistes The reinburge ment of OB 7089/-Out of Travelling budget group project is a to provided.