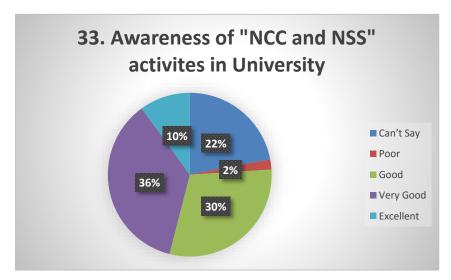

g during COVID. The students were happy from the techniques used by the teachers to make them understand the concepts of their respective subjects. Some of the students faced internet issues during online teaching and exams. The students are satisfied from the library services as the required number of books are available. The student satisfaction survey also tell that they are happy with the reading space in library.

From survey it is clear that the most of the students are satisfied by the administration which included quality of food, cleanliness of toilets, health care facilities etc. The students feel free to interact with the faculty and the students are treated respectfully by the teachers.

## **STUDENT'S FEEDBACK**





















































































### Year- 2020-2021

### Student satisfaction survey (SSS) on overall institutional performance

Nearly 36 questions were placed on the google link for the students to answer as Excellent, V good, Good, Poor and can't say. 192 Students participated from different streams of the University. Most of the questions were from the online teaching due to Covid-19 pandemic. Students (22%) rated online teaching is poor as the availability of the internet connectivity at home was poor. The class regularity by the teachers was as excellent (26% and 25% v good). In case fault in internet availability during the examinations, chance to reappear was rated 67% as satisfactory. Students rated online teaching (35%) very poor as compared to classroom teaching. The study material given by