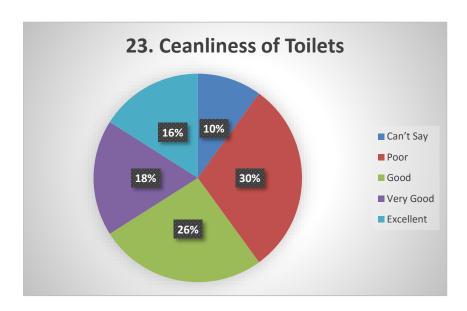

ed of online teaching during COVID. The students were happy from the techniques used by the teachers to make them understand the concepts of their respective subjects. Some of the students faced internet issues during online teaching and exams. The students are satisfied from the library services as the required number of books are available. The student satisfaction survey also tell that they are happy with the reading space in library.

From survey it is clear that the most of the students are satisfied by the administration which included quality of food, cleanliness of toilets, health care facilities etc. The students feel free to interact with the faculty and the students are treated respectfully by the teachers.

## **STUDENT'S FEEDBACK**





















































































### Year- 2020-2021

### Student satisfaction survey (SSS) on overall institutional performance

Nearly 36 questions were placed on the google link for the students to answer as Excellent, V good, Good, Poor and can't say. 192 Students participated from different streams of the University. Most of the questions were from the online teaching due to Covid-19 pandemic. Students (22%) rated online teaching is poor as the availability of the internet connectivity at home was poor. The class regularity by the teachers was as excellent (26% and 25% v good). In case fault in internet availability during the examinations, chance to reappear was rated 67% as satisfactory. Students rated online teaching (35%) very poor as compared to classroom teaching. The stu