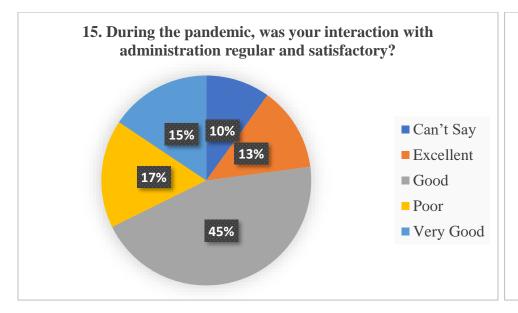

internet availability during the examinations, chance to reappear was rated 67% as satisfactory. Students rated online teaching (35%) very poor as compared to classroom teaching. The study material given by the teacher/ Syllabus completion and explanation was rated v good by the students. The student's interaction with the administration and redressal of grievances was also rated very well. The practical's conduct online showed poor response. The drinking water and the food served the students showed annoyance. Health care facilities are good as hospital is there. Cultural activities the excursion tours conducted by the student showed happiness. The online examination method via MCQs and re-examination due to internet failure the students showed satisfaction.









































































### Year- 2021-2022

# 2.7.1 Student Satisfaction Survey (SSS) on overall institutional performance (Institution may design its own questionnaire) (results and details need to be provided as a web link)

NAAC formulated questionnaire was used for SSS and 141 students participated in it through the Google link. Twenty questions were asked, to our satisfaction 74% responded that nearly whole syllabi were completed for a course and 95% teachers come to class well prepared and teach thoroughly/ effectively. Students reflected satisfaction in the fairness of internal evaluation, in illustrating concept through examples and applications, teacher's ability to identify student's weakness and help in overcoming them. The survey reveals that the IQAC needs