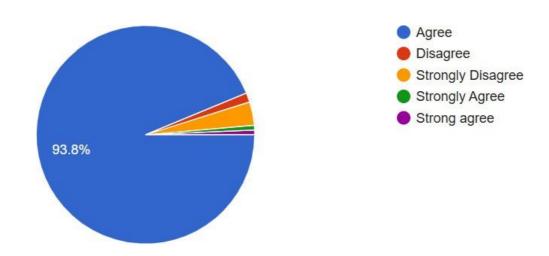

work rather than writing assignment and conduct different workshop in bsc level
- Conduct learning pragrams, more lab work and group discussions
- They are best.
- Enhance syllabus reference book such as baron and ciceralelli would be good
- Teacher should well prepared.
- Very informative and friendly environment
- Procedure is important so demonstration classes should be held
- More practical knowledge should be provided ...main focus should be on the implementation of the knowledge than scoring system. Students should be given enough chance to do self study as because of the busy schedule they are so occupied in the clg hours only and are unable to learn anything extraa.

### **Student Satisfaction Survey (2023-24)**

Q1. Do you feel the course materials helped support your learning?



Q2. How satisfied are you with the quality of services offered by the university (e.g. Library, IT support etc)?



### Q3. How safe do you feel on campus?



## Q4. How would you rate the cleanliness and maintenance of the campus?



# Q5. How well is the curriculum and syllabus covered in the subject you are studying?



# Q6. Is overall quality of teaching learning process in your institute is very good?



Q7. The institute/ teachers use student centric methods, such as experiential learning, participative learning and problem-solving methodologies for enhancing learning experiences



#### Q8. How well were the teachers able to communicate?



# Q9. The institute takes active interest in promoting internship, field visit opportunity for the students:



Q10. Are the course materials