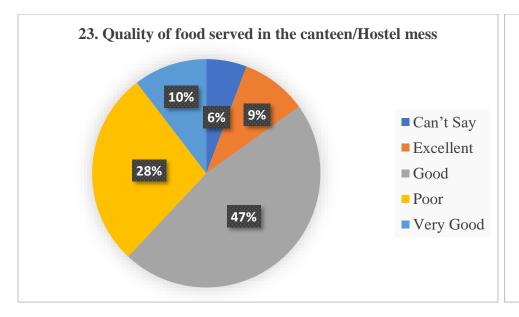

bility during the examinations, chance to reappear was rated 67% as satisfactory. Students rated online teaching (35%) very poor as compared to classroom teaching. The study material given by the teacher/ Syllabus completion and explanation was rated v good by the students. The student's interaction with the administration and redressal of grievances was also rated very well. The practical's conduct online showed poor response. The drinking water and the food served the students showed annoyance. Health care facilities are good as hospital is there. Cultural activities the excursion tours conducted by the student showed happiness. The online examination method via MCQs and re-examination due to internet failure the students showed satisfaction.









































































### Year- 2021-2022

# 2.7.1 Student Satisfaction Survey (SSS) on overall institutional performance (Institution may design its own questionnaire) (results and details need to be provided as a web link)

NAAC formulated questionnaire was used for SSS and 141 students participated in it through the Google link. Twenty questions were asked, to our satisfaction 74% responded that nearly whole syllabi were completed for a course and 95% teachers come to class well prepared and teach thoroughly/ effectively. Students reflected satisfaction in the fairness of internal evaluation, in illustrating concept through examples and applications, teacher's ability to identify student's weakness and help in overcoming them. The survey reveals that the IQAC needs to increase ext