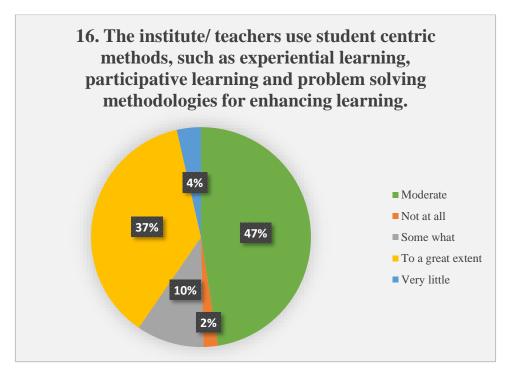

kness and help in overcoming them. The survey reveals that the IQAC needs to increase extracurricular activities, create active interest in promoting internship, field visits, and needs more opportunities to learn and grow. All teachers must inform expected competence, course outcome and programme outcome to the students. Good percent of students were happy about teachers using student's centric methods, such as experiential learning, participative learning and problem solving methods to be effective in teaching learning process. Nearly 70- 89% teachers use ICT tools such as LCD projectors and Multimedia while teaching. The teachers/Institute is making efforts to inculcate soft skill, life skills and employability skills to make student to compete the world.









































### Student satisfaction survey (2022-23)

#### Q1. How effectively the subject matter conveyed by the teacher?



# Q2. Were the teaching methods like lectures and group discussions interesting?



### Q3. How well prepared were the teachers for the class?



#### Q4. Did the classroom atmosphere support learning?



Q5. Did your teachers make effective use of latest teaching methods like projector, smart board etc.



Q6. Were Laboratory tests and demonstrations sufficient for understanding the concepts?



# Q7. Were project work, thesis work, field visits, workshops or internship program enhance your learning?



#### Q8. Is internal assessments conducted fairly and regularly?



### Q9. Do the teachers provide timely feedback on assignments/tests?



### Q10. Do you think th