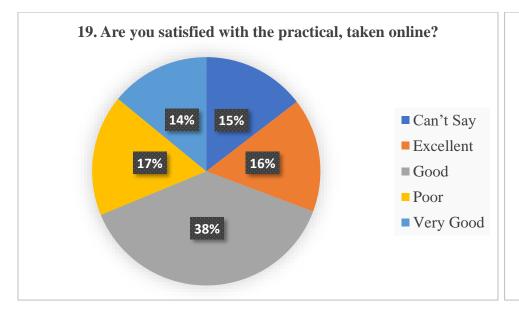

t availability during the examinations, chance to reappear was rated 67% as satisfactory. Students rated online teaching (35%) very poor as compared to classroom teaching. The study material given by the teacher/ Syllabus completion and explanation was rated v good by the students. The student's interaction with the administration and redressal of grievances was also rated very well. The practical's conduct online showed poor response. The drinking water and the food served the students showed annoyance. Health care facilities are good as hospital is there. Cultural activities the excursion tours conducted by the student showed happiness. The online examination method via MCQs and re-examination due to internet failure the students showed satisfaction.









































































### Year- 2021-2022

# 2.7.1 Student Satisfaction Survey (SSS) on overall institutional performance (Institution may design its own questionnaire) (results and details need to be provided as a web link)

NAAC formulated questionnaire was used for SSS and 141 students participated in it through the Google link. Twenty questions were asked, to our satisfaction 74% responded that nearly whole syllabi were completed for a course and 95% teachers come to class well prepared and teach thoroughly/ effectively. Students reflected satisfaction in the fairness of internal evaluation, in illustrating concept through examples and applications, teacher's ability to identify student's weakness and help in overcoming them. The survey reveals that the IQAC needs to incr