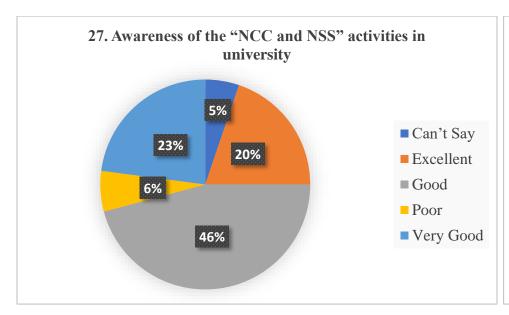

uring the examinations, chance to reappear was rated 67% as satisfactory. Students rated online teaching (35%) very poor as compared to classroom teaching. The study material given by the teacher/ Syllabus completion and explanation was rated v good by the students. The student's interaction with the administration and redressal of grievances was also rated very well. The practical's conduct online showed poor response. The drinking water and the food served the students showed annoyance. Health care facilities are good as hospital is there. Cultural activities the excursion tours conducted by the student showed happiness. The online examination method via MCQs and re-examination due to internet failure the students showed satisfaction.









































































### Year- 2021-2022

# 2.7.1 Student Satisfaction Survey (SSS) on overall institutional performance (Institution may design its own questionnaire) (results and details need to be provided as a web link)

NAAC formulated questionnaire was used for SSS and 141 students participated in it through the Google link. Twenty questions were asked, to our satisfaction 74% responded that nearly whole syllabi were completed for a course and 95% teachers come to class well prepared and teach thoroughly/ effectively. Students reflected satisfaction in the fairness of internal evaluation, in illustrating concept through examples and applications, teacher's ability to identify student's weakness and help in overcoming them. The survey reveals that the IQAC needs to increase extracurric