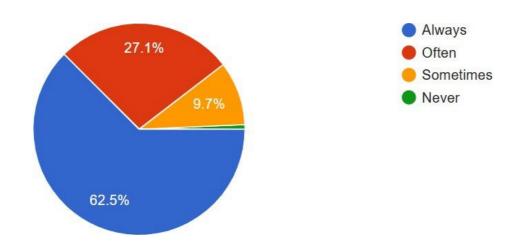

ies for enhancing learning experiences



#### Q8. How well were the teachers able to communicate?



# Q9. The institute takes active interest in promoting internship, field visit opportunity for the students:



Q10. Are the course materials (Like Textbooks, handouts, Slides etc.) relevant and up-to- date?



# Q11. Do you receive timely and constructive feedback on your assignments and assessments?



Q12. How satisfied are you with the overall quality of teaching in your courses?



Q13. Do teachers use ICT tools, such as LCD projectors and multimedia, in their teaching?



Q14. Does the teaching and mentoring process in your institution help facilitate your cognitive, social, and emotional growth?



Q15. Do the teachers illustrate concepts using examples and real-life applications?



Q16. Does the institution make an effort to engage students in monitoring, reviewing, and continuously improving the teaching-learning process?



## Q17. What specific changes would you recommend to improve teaching and learning?

The suggestions given by the students are mentioned below:

- If the students get the projector for understanding the concept very clearly that will be beneficial
- All good
- friendly environment
- Everything is perfect for an excellent studying experience. Thanks
- Regular tests and use of projectors and slides in each class
- Institute takes active interest in promoting internship, field visit opportunity for the students
- I think in weakened held a one-day session for competitive question discussion.
- Provide Better internship in high level hospital such