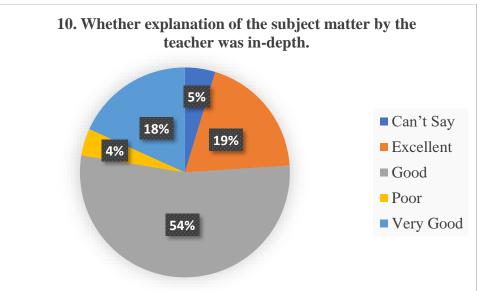

e fault in internet availability during the examinations, chance to reappear was rated 67% as satisfactory. Students rated online teaching (35%) very poor as compared to classroom teaching. The study material given by the teacher/ Syllabus completion and explanation was rated v good by the students. The student's interaction with the administration and redressal of grievances was also rated very well. The practical's conduct online showed poor response. The drinking water and the food served the students showed annoyance. Health care facilities are good as hospital is there. Cultural activities the excursion tours conducted by the student showed happiness. The online examination method via MCQs and re-examination due to internet failure the students showed satisfaction.









































































### Year- 2021-2022

# 2.7.1 Student Satisfaction Survey (SSS) on overall institutional performance (Institution may design its own questionnaire) (results and details need to be provided as a web link)

NAAC formulated questionnaire was used for SSS and 141 students participated in it through the Google link. Twenty questions were asked, to our satisfaction 74% responded that nearly whole syllabi were completed for a course and 95% teachers come to class well prepared and teach thoroughly/ effectively. Students reflected satisfaction in the fairness of internal evaluation, in illustrating concept through examples and applications, teacher's ability to identify student's weakness and help in overcoming them. The survey reveals that the