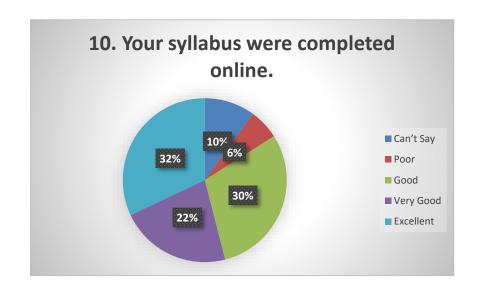

the students were satisfied of online teaching during COVID. The students were happy from the techniques used by the teachers to make them understand the concepts of their respective subjects. Some of the students faced internet issues during online teaching and exams. The students are satisfied from the library services as the required number of books are available. The student satisfaction survey also tell that they are happy with the reading space in library.

From survey it is clear that the most of the students are satisfied by the administration which included quality of food, cleanliness of toilets, health care facilities etc. The students feel free to interact with the faculty and the students are treated respectfully by the teachers.

## **STUDENT'S FEEDBACK**





















































































### Year- 2020-2021

### Student satisfaction survey (SSS) on overall institutional performance

Nearly 36 questions were placed on the google link for the students to answer as Excellent, V good, Good, Poor and can't say. 192 Students participated from different streams of the University. Most of the questions were from the online teaching due to Covid-19 pandemic. Students (22%) rated online teaching is poor as the availability of the internet connectivity at home was poor. The class regularity by the teachers was as excellent (26% and 25% v good). In case fault in internet availability during the examinations, chance to reappear was rated 67% as satisfactory. Students rated online teaching (35%) very poor as compared to c