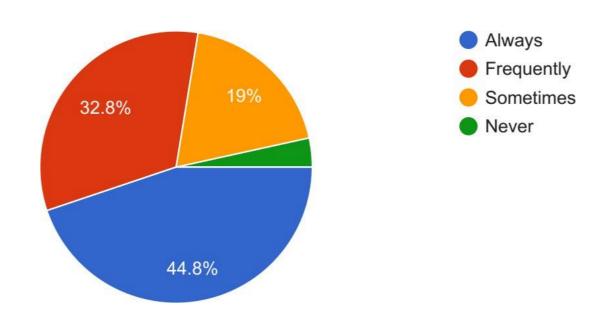

percent of students were happy about teachers using student's centric methods, such as experiential learning, participative learning and problem solving methods to be effective in teaching learning process. Nearly 70- 89% teachers use ICT tools such as LCD projectors and Multimedia while teaching. The teachers/Institute is making efforts to inculcate soft skill, life skills and employability skills to make student to compete the world.









































### Student satisfaction survey (2022-23)

#### Q1. How effectively the subject matter conveyed by the teacher?



# Q2. Were the teaching methods like lectures and group discussions interesting?



### Q3. How well prepared were the teachers for the class?



#### Q4. Did the classroom atmosphere support learning?



Q5. Did your teachers make effective use of latest teaching methods like projector, smart board etc.



Q6. Were Laboratory tests and demonstrations sufficient for understanding the concepts?



# Q7. Were project work, thesis work, field visits, workshops or internship program enhance your learning?



#### Q8. Is internal assessments conducted fairly and regularly?



### Q9. Do the teachers provide timely feedback on assignments/tests?



### Q10. Do you think the criteria for the evaluation were clear?



#### Q11. How satisfied are you with the teaching and learning process?



### Q12. What are the suggestion would you provide to improve the teaching learning processes?

Some of the suggestions provided by the students are listed below:

- No suggestion Every thing is excellent
- E