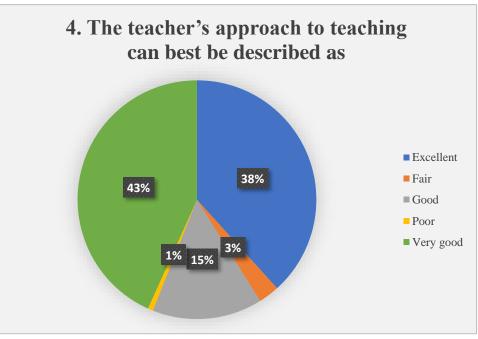

o identify student's weakness and help in overcoming them. The survey reveals that the IQAC needs to increase extracurricular activities, create active interest in promoting internship, field visits, and needs more opportunities to learn and grow. All teachers must inform expected competence, course outcome and programme outcome to the students. Good percent of students were happy about teachers using student's centric methods, such as experiential learning, participative learning and problem solving methods to be effective in teaching learning process. Nearly 70- 89% teachers use ICT tools such as LCD projectors and Multimedia while teaching. The teachers/Institute is making efforts to inculcate soft skill, life skills and employability skills to make student to compete the world.









































### Student satisfaction survey (2022-23)

#### Q1. How effectively the subject matter conveyed by the teacher?



# Q2. Were the teaching methods like lectures and group discussions interesting?



### Q3. How well prepared were the teachers for the class?



#### Q4. Did the classroom atmosphere support learning?



Q5. Did your teachers make effective use of latest teaching methods like projector, smart board etc.



Q6. Were Laboratory tests and demonstrations sufficient for understanding the concepts?



# Q7. Were project work, thesis work, field visits, workshops or internship program enhance your learning?



#### Q8. Is internal assessments conducted fairly and regularly?



### Q9. Do the teachers provide timely feedback on assignments/tests?