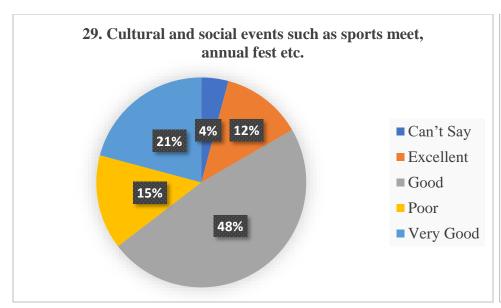

g the examinations, chance to reappear was rated 67% as satisfactory. Students rated online teaching (35%) very poor as compared to classroom teaching. The study material given by the teacher/ Syllabus completion and explanation was rated v good by the students. The student's interaction with the administration and redressal of grievances was also rated very well. The practical's conduct online showed poor response. The drinking water and the food served the students showed annoyance. Health care facilities are good as hospital is there. Cultural activities the excursion tours conducted by the student showed happiness. The online examination method via MCQs and re-examination due to internet failure the students showed satisfaction.









































































### Year- 2021-2022

# 2.7.1 Student Satisfaction Survey (SSS) on overall institutional performance (Institution may design its own questionnaire) (results and details need to be provided as a web link)

NAAC formulated questionnaire was used for SSS and 141 students participated in it through the Google link. Twenty questions were asked, to our satisfaction 74% responded that nearly whole syllabi were completed for a course and 95% teachers come to class well prepared and teach thoroughly/ effectively. Students reflected satisfaction in the fairness of internal evaluation, in illustrating concept through examples and applications, teacher's ability to identify student's weakness and help in overcoming them. The survey reveals that the IQAC needs to increase extracurricular