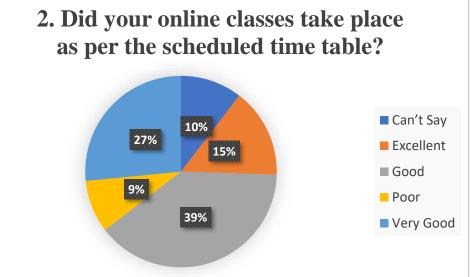

v good). In case fault in internet availability during the examinations, chance to reappear was rated 67% as satisfactory. Students rated online teaching (35%) very poor as compared to classroom teaching. The study material given by the teacher/ Syllabus completion and explanation was rated v good by the students. The student's interaction with the administration and redressal of grievances was also rated very well. The practical's conduct online showed poor response. The drinking water and the food served the students showed annoyance. Health care facilities are good as hospital is there. Cultural activities the excursion tours conducted by the student showed happiness. The online examination method via MCQs and re-examination due to internet failure the students showed satisfaction.









































































### Year- 2021-2022

# 2.7.1 Student Satisfaction Survey (SSS) on overall institutional performance (Institution may design its own questionnaire) (results and details need to be provided as a web link)

NAAC formulated questionnaire was used for SSS and 141 students participated in it through the Google link. Twenty questions were asked, to our satisfaction 74% responded that nearly whole syllabi were completed for a course and 95% teachers come to class well prepared and teach thoroughly/ effectively. Students reflected satisfaction in the fairness of internal evaluation, in illustrating concept through examples and applications, teacher's ability to identify student's weakness and help in overcoming them. The survey r