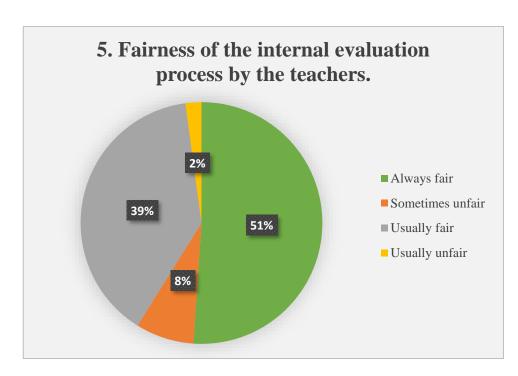

identify student's weakness and help in overcoming them. The survey reveals that the IQAC needs to increase extracurricular activities, create active interest in promoting internship, field visits, and needs more opportunities to learn and grow. All teachers must inform expected competence, course outcome and programme outcome to the students. Good percent of students were happy about teachers using student's centric methods, such as experiential learning, participative learning and problem solving methods to be effective in teaching learning process. Nearly 70- 89% teachers use ICT tools such as LCD projectors and Multimedia while teaching. The teachers/Institute is making efforts to inculcate soft skill, life skills and employability skills to make student to compete the world.









































### Student satisfaction survey (2022-23)

#### Q1. How effectively the subject matter conveyed by the teacher?



# Q2. Were the teaching methods like lectures and group discussions interesting?



### Q3. How well prepared were the teachers for the class?



#### Q4. Did the classroom atmosphere support learning?



Q5. Did your teachers make effective use of latest teaching methods like projector, smart board etc.



Q6. Were Laboratory tests and demonstrations sufficient for understanding the concepts?



# Q7. Were project work, thesis work, field visits, workshops or internship program enhance your learning?



#### Q8. Is internal assessments conducted fairly and regularly?



### Q9. Do the teachers provide timely feedback on assignments/tests?



##