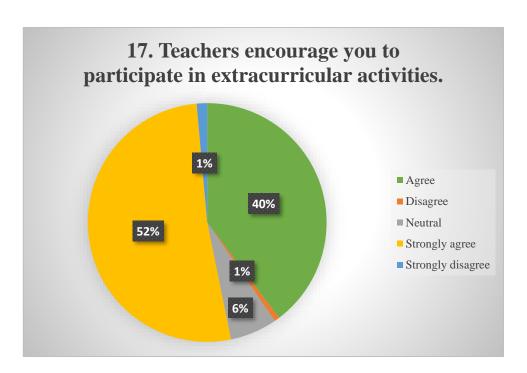

ess and help in overcoming them. The survey reveals that the IQAC needs to increase extracurricular activities, create active interest in promoting internship, field visits, and needs more opportunities to learn and grow. All teachers must inform expected competence, course outcome and programme outcome to the students. Good percent of students were happy about teachers using student's centric methods, such as experiential learning, participative learning and problem solving methods to be effective in teaching learning process. Nearly 70- 89% teachers use ICT tools such as LCD projectors and Multimedia while teaching. The teachers/Institute is making efforts to inculcate soft skill, life skills and employability skills to make student to compete the world.









































### Student satisfaction survey (2022-23)

#### Q1. How effectively the subject matter conveyed by the teacher?



# Q2. Were the teaching methods like lectures and group discussions interesting?



### Q3. How well prepared were the teachers for the class?



#### Q4. Did the classroom atmosphere support learning?



Q5. Did your teachers make effective use of latest teaching methods like projector, smart board etc.



Q6. Were Laboratory tests and demonstrations sufficient for understanding the concepts?



# Q7. Were project work, thesis work, field visits, workshops or internship program enhance your learning?



#### Q8. Is internal assessments conducted fairly and regularly?



### Q9. Do the teachers provide timely feedback on assignments/tests?



### Q10. Do you think the