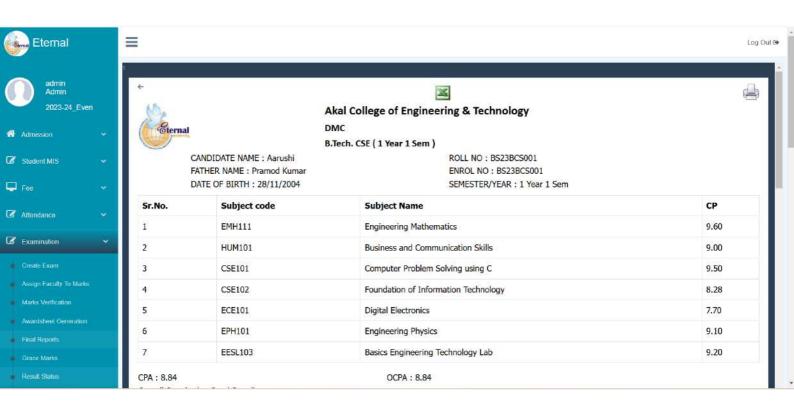

Name of Programme : B.Tech. CSE

Semester : 1

Semester : 2023-24 Odd

Registration No : BS23BCS002

Name : Anu

Father's Name : Ram SIngh

Centre of Examination : Eternal University Baru Sahib H.P



(for centre Superintendent)



Name of Programme : B.Tech. CSE

Semester :

Session : 2023-24 Odd

Registration No : BS23BCS005

Name : Chandni Kumari

Father's Name : Mukesh

Centre of Examination : Eternal University Baru Sahib H.P

Signature of Student : .....

**CONTROLLER OF EXAMINATION** 



# Eternal University, Baru Sahib (H.P) REGISTRATION NO.-CUM-ADMIT SLIP

(for Student)

Name of Programme : B.Tech. CSE

Semester : 1

Semester : 2023-24 Odd

Registration No : BS23BCS005

Name : Chandni Kumari

Father's Name : Mukesh

Centre of Examination : Eternal University Baru Sahib H.P









Final Reports

Result Status

Eternal

=



B.Tech. CSE ( 1 Year 1 Sem )

 CANDIDATE NAME : Chandni Kumari
 ROLL NO : BS23BCS005

 FATHER NAME : Mukesh
 ENROL NO : BS23BCS005

 DATE OF BIRTH : 02/04/2006
 SEMESTER/YEAR : 1 Year 1 Sem

| Sr.No. | Subject code | Subject Name                         | СР   |
|--------|--------------|--------------------------------------|------|
| 1      | EMH111       | Engineering Mathematics              | 5.80 |
| 2      | HUM101       | Business and Communication Skills    | 5.20 |
| 3      | CSE101       | Computer Problem Solving using C     | 7.80 |
| 4      | CSE102       | Foundation of Information Technology | 7.09 |
| 5      | ECE101       | Digital Electronics                  | 5.75 |
| 6      | EPH101       | Engineering Physics