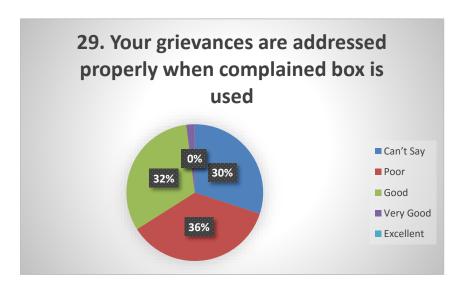

teaching during COVID. The students were happy from the techniques used by the teachers to make them understand the concepts of their respective subjects. Some of the students faced internet issues during online teaching and exams. The students are satisfied from the library services as the required number of books are available. The student satisfaction survey also tell that they are happy with the reading space in library.

From survey it is clear that the most of the students are satisfied by the administration which included quality of food, cleanliness of toilets, health care facilities etc. The students feel free to interact with the faculty and the students are treated respectfully by the teachers.

## **STUDENT'S FEEDBACK**





















































































### Year- 2020-2021

### Student satisfaction survey (SSS) on overall institutional performance

Nearly 36 questions were placed on the google link for the students to answer as Excellent, V good, Good, Poor and can't say. 192 Students participated from different streams of the University. Most of the questions were from the online teaching due to Covid-19 pandemic. Students (22%) rated online teaching is poor as the availability of the internet connectivity at home was poor. The class regularity by the teachers was as excellent (26% and 25% v good). In case fault in internet availability during the examinations, chance to reappear was rated 67% as satisfactory. Students rated online teaching (35%) very poor as compared to classroom teaching. The study material