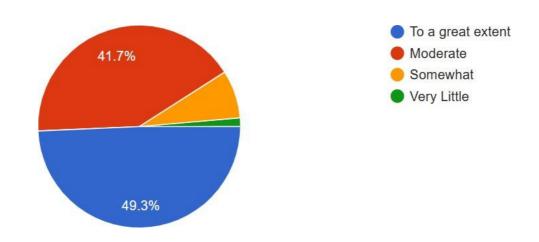

le they are so occupied in the clg hours only and are unable to learn anything extraa.

### **Student Satisfaction Survey (2023-24)**

Q1. Do you feel the course materials helped support your learning?



Q2. How satisfied are you with the quality of services offered by the university (e.g. Library, IT support etc)?



### Q3. How safe do you feel on campus?



## Q4. How would you rate the cleanliness and maintenance of the campus?



# Q5. How well is the curriculum and syllabus covered in the subject you are studying?



# Q6. Is overall quality of teaching learning process in your institute is very good?



Q7. The institute/ teachers use student centric methods, such as experiential learning, participative learning and problem-solving methodologies for enhancing learning experiences



#### Q8. How well were the teachers able to communicate?



# Q9. The institute takes active interest in promoting internship, field visit opportunity for the students:



Q10. Are the course materials (Like Textbooks, handouts, Slides etc.) relevant and up-to- date?



# Q11. Do you receive timely and constructive feedback on your assignments and assessments?



Q12. How satisfied are you with the overall quality of teaching in your courses?



Q13. Do teachers use ICT tools, such as LCD projectors and multimedia, in their teaching?



Q14. Does the teaching and mentoring process in your institution help facilitate your cognitive, social, and emotional growth?



Q15. Do the teachers illustrate concepts using examples and real-life applications?



Q16. Does the institution make an effo