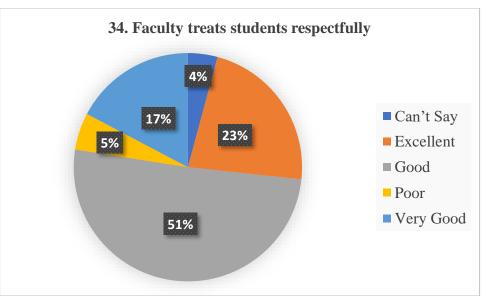

inations, chance to reappear was rated 67% as satisfactory. Students rated online teaching (35%) very poor as compared to classroom teaching. The study material given by the teacher/ Syllabus completion and explanation was rated v good by the students. The student's interaction with the administration and redressal of grievances was also rated very well. The practical's conduct online showed poor response. The drinking water and the food served the students showed annoyance. Health care facilities are good as hospital is there. Cultural activities the excursion tours conducted by the student showed happiness. The online examination method via MCQs and re-examination due to internet failure the students showed satisfaction.









































































### Year- 2021-2022

# 2.7.1 Student Satisfaction Survey (SSS) on overall institutional performance (Institution may design its own questionnaire) (results and details need to be provided as a web link)

NAAC formulated questionnaire was used for SSS and 141 students participated in it through the Google link. Twenty questions were asked, to our satisfaction 74% responded that nearly whole syllabi were completed for a course and 95% teachers come to class well prepared and teach thoroughly/ effectively. Students reflected satisfaction in the fairness of internal evaluation, in illustrating concept through examples and applications, teacher's ability to identify student's weakness and help in overcoming them. The survey reveals that the IQAC needs to increase extracurricular activitie