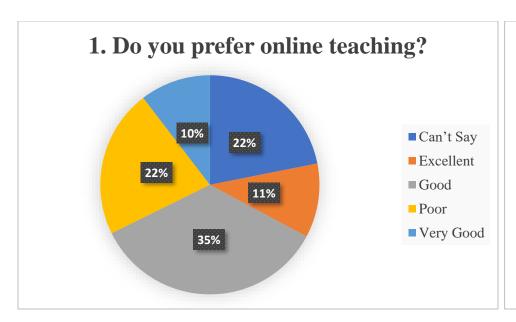

5% v good). In case fault in internet availability during the examinations, chance to reappear was rated 67% as satisfactory. Students rated online teaching (35%) very poor as compared to classroom teaching. The study material given by the teacher/ Syllabus completion and explanation was rated v good by the students. The student's interaction with the administration and redressal of grievances was also rated very well. The practical's conduct online showed poor response. The drinking water and the food served the students showed annoyance. Health care facilities are good as hospital is there. Cultural activities the excursion tours conducted by the student showed happiness. The online examination method via MCQs and re-examination due to internet failure the students showed satisfaction.









































































### Year- 2021-2022

# 2.7.1 Student Satisfaction Survey (SSS) on overall institutional performance (Institution may design its own questionnaire) (results and details need to be provided as a web link)

NAAC formulated questionnaire was used for SSS and 141 students participated in it through the Google link. Twenty questions were asked, to our satisfaction 74% responded that nearly whole syllabi were completed for a course and 95% teachers come to class well prepared and teach thoroughly/ effectively. Students reflected satisfaction in the fairness of internal evaluation, in illustrating concept through examples and applications, teacher's ability to identify student's weakness and help in overcoming them. The survey