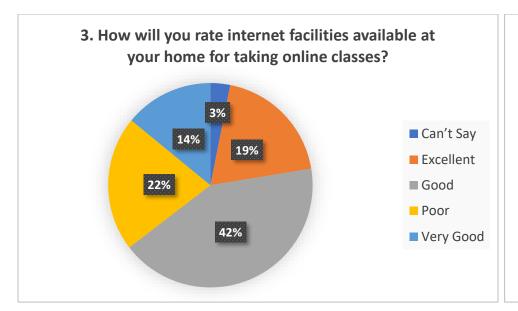

good). In case fault in internet availability during the examinations, chance to reappear was rated 67% as satisfactory. Students rated online teaching (35%) very poor as compared to classroom teaching. The study material given by the teacher/ Syllabus completion and explanation was rated v good by the students. The student's interaction with the administration and redressal of grievances was also rated very well. The practical's conduct online showed poor response. The drinking water and the food served the students showed annoyance. Health care facilities are good as hospital is there. Cultural activities the excursion tours conducted by the student showed happiness. The online examination method via MCQs and re-examination due to internet failure the students showed satisfaction.









































































### Year- 2021-2022

# 2.7.1 Student Satisfaction Survey (SSS) on overall institutional performance (Institution may design its own questionnaire) (results and details need to be provided as a web link)

NAAC formulated questionnaire was used for SSS and 141 students participated in it through the Google link. Twenty questions were asked, to our satisfaction 74% responded that nearly whole syllabi were completed for a course and 95% teachers come to class well prepared and teach thoroughly/ effectively. Students reflected satisfaction in the fairness of internal evaluation, in illustrating concept through examples and applications, teacher's ability to identify student's weakness and help in overcoming them. The survey rev