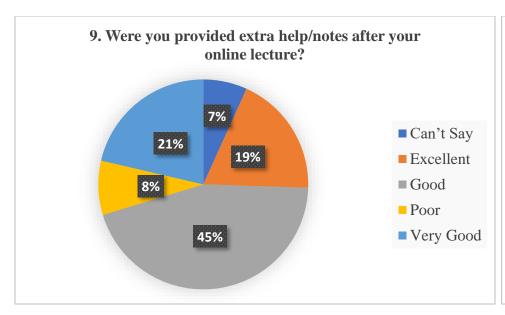

ase fault in internet availability during the examinations, chance to reappear was rated 67% as satisfactory. Students rated online teaching (35%) very poor as compared to classroom teaching. The study material given by the teacher/ Syllabus completion and explanation was rated v good by the students. The student's interaction with the administration and redressal of grievances was also rated very well. The practical's conduct online showed poor response. The drinking water and the food served the students showed annoyance. Health care facilities are good as hospital is there. Cultural activities the excursion tours conducted by the student showed happiness. The online examination method via MCQs and re-examination due to internet failure the students showed satisfaction.









































































### Year- 2021-2022

# 2.7.1 Student Satisfaction Survey (SSS) on overall institutional performance (Institution may design its own questionnaire) (results and details need to be provided as a web link)

NAAC formulated questionnaire was used for SSS and 141 students participated in it through the Google link. Twenty questions were asked, to our satisfaction 74% responded that nearly whole syllabi were completed for a course and 95% teachers come to class well prepared and teach thoroughly/ effectively. Students reflected satisfaction in the fairness of internal evaluation, in illustrating concept through examples and applications, teacher's ability to identify student's weakness and help in overcoming them. The survey reveals that th