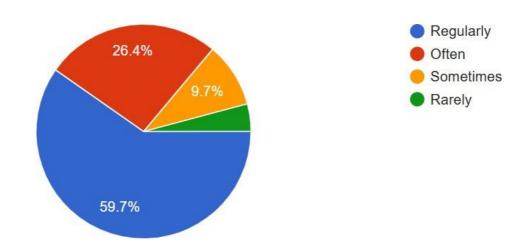

helped support your learning?



Q2. How satisfied are you with the quality of services offered by the university (e.g. Library, IT support etc)?



### Q3. How safe do you feel on campus?



## Q4. How would you rate the cleanliness and maintenance of the campus?



# Q5. How well is the curriculum and syllabus covered in the subject you are studying?



# Q6. Is overall quality of teaching learning process in your institute is very good?



Q7. The institute/ teachers use student centric methods, such as experiential learning, participative learning and problem-solving methodologies for enhancing learning experiences



#### Q8. How well were the teachers able to communicate?



# Q9. The institute takes active interest in promoting internship, field visit opportunity for the students:



Q10. Are the course materials (Like Textbooks, handouts, Slides etc.) relevant and up-to- date?



# Q11. Do you receive timely and constructive feedback on your assignments and assessments?



Q12. How satisfied are you with the overall quality of teaching in your courses?



Q13. Do teachers use ICT tools, such as LCD projectors and multimedia, in their teaching?



Q14. Does the teaching and mentoring process in your institution help facilitate your cognitive, social, and emotional growth?



Q15. Do the teachers illustrate concepts using examples and real-life applications?



Q16. Does the institution make an effort to engage students in monitoring, reviewing, and continuously improving the teaching-learning process?



## Q17. What specific changes would you recommend to improve te