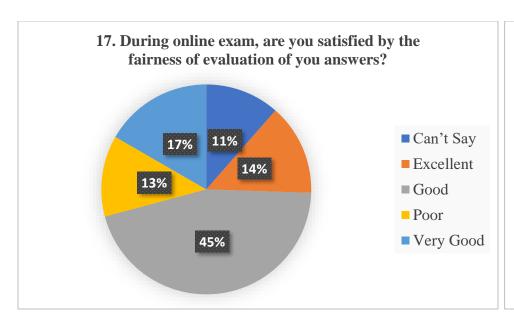

ernet availability during the examinations, chance to reappear was rated 67% as satisfactory. Students rated online teaching (35%) very poor as compared to classroom teaching. The study material given by the teacher/ Syllabus completion and explanation was rated v good by the students. The student's interaction with the administration and redressal of grievances was also rated very well. The practical's conduct online showed poor response. The drinking water and the food served the students showed annoyance. Health care facilities are good as hospital is there. Cultural activities the excursion tours conducted by the student showed happiness. The online examination method via MCQs and re-examination due to internet failure the students showed satisfaction.









































































### Year- 2021-2022

# 2.7.1 Student Satisfaction Survey (SSS) on overall institutional performance (Institution may design its own questionnaire) (results and details need to be provided as a web link)

NAAC formulated questionnaire was used for SSS and 141 students participated in it through the Google link. Twenty questions were asked, to our satisfaction 74% responded that nearly whole syllabi were completed for a course and 95% teachers come to class well prepared and teach thoroughly/ effectively. Students reflected satisfaction in the fairness of internal evaluation, in illustrating concept through examples and applications, teacher's ability to identify student's weakness and help in overcoming them. The survey reveals that the IQAC needs to