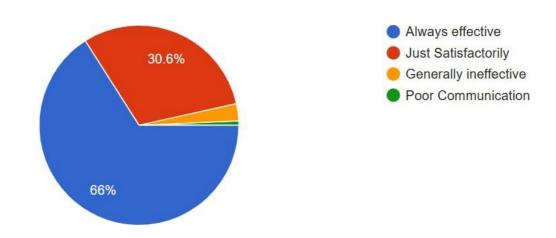

to learn anything extraa.

### **Student Satisfaction Survey (2023-24)**

Q1. Do you feel the course materials helped support your learning?



Q2. How satisfied are you with the quality of services offered by the university (e.g. Library, IT support etc)?



### Q3. How safe do you feel on campus?



## Q4. How would you rate the cleanliness and maintenance of the campus?



# Q5. How well is the curriculum and syllabus covered in the subject you are studying?



# Q6. Is overall quality of teaching learning process in your institute is very good?



Q7. The institute/ teachers use student centric methods, such as experiential learning, participative learning and problem-solving methodologies for enhancing learning experiences



#### Q8. How well were the teachers able to communicate?



# Q9. The institute takes active interest in promoting internship, field visit opportunity for the students:



Q10. Are the course materials (Like Textbooks, handouts, Slides etc.) relevant and up-to- date?



# Q11. Do you receive timely and constructive feedback on your assignments and assessments?



Q12. How satisfied are you with the overall quality of teaching in your courses?



Q13. Do teachers use ICT tools, such as LCD projectors and multimedia, in their teaching?



Q14. Does the teaching and mentoring process in your institution help facilitate your cognitive, social, and emotional growth?



Q15. Do the teachers illustrate concepts using examples and real-life applications?



Q16. Does the institution make an effort to engage students in monitoring, reviewing, and continuo