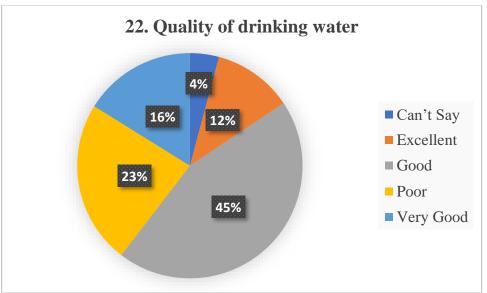

lability during the examinations, chance to reappear was rated 67% as satisfactory. Students rated online teaching (35%) very poor as compared to classroom teaching. The study material given by the teacher/ Syllabus completion and explanation was rated v good by the students. The student's interaction with the administration and redressal of grievances was also rated very well. The practical's conduct online showed poor response. The drinking water and the food served the students showed annoyance. Health care facilities are good as hospital is there. Cultural activities the excursion tours conducted by the student showed happiness. The online examination method via MCQs and re-examination due to internet failure the students showed satisfaction.









































































### Year- 2021-2022

# 2.7.1 Student Satisfaction Survey (SSS) on overall institutional performance (Institution may design its own questionnaire) (results and details need to be provided as a web link)

NAAC formulated questionnaire was used for SSS and 141 students participated in it through the Google link. Twenty questions were asked, to our satisfaction 74% responded that nearly whole syllabi were completed for a course and 95% teachers come to class well prepared and teach thoroughly/ effectively. Students reflected satisfaction in the fairness of internal evaluation, in illustrating concept through examples and applications, teacher's ability to identify student's weakness and help in overcoming them. The survey reveals that the IQAC needs to increase e