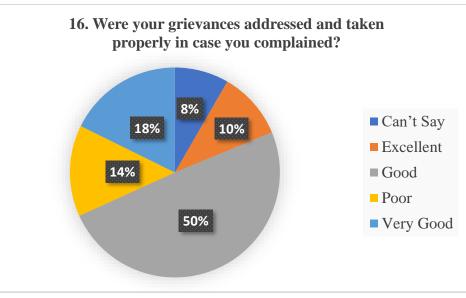

nternet availability during the examinations, chance to reappear was rated 67% as satisfactory. Students rated online teaching (35%) very poor as compared to classroom teaching. The study material given by the teacher/ Syllabus completion and explanation was rated v good by the students. The student's interaction with the administration and redressal of grievances was also rated very well. The practical's conduct online showed poor response. The drinking water and the food served the students showed annoyance. Health care facilities are good as hospital is there. Cultural activities the excursion tours conducted by the student showed happiness. The online examination method via MCQs and re-examination due to internet failure the students showed satisfaction.









































































### Year- 2021-2022

# 2.7.1 Student Satisfaction Survey (SSS) on overall institutional performance (Institution may design its own questionnaire) (results and details need to be provided as a web link)

NAAC formulated questionnaire was used for SSS and 141 students participated in it through the Google link. Twenty questions were asked, to our satisfaction 74% responded that nearly whole syllabi were completed for a course and 95% teachers come to class well prepared and teach thoroughly/ effectively. Students reflected satisfaction in the fairness of internal evaluation, in illustrating concept through examples and applications, teacher's ability to identify student's weakness and help in overcoming them. The survey reveals that the IQAC needs t