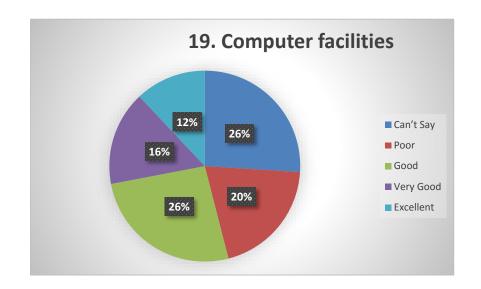

satisfied of online teaching during COVID. The students were happy from the techniques used by the teachers to make them understand the concepts of their respective subjects. Some of the students faced internet issues during online teaching and exams. The students are satisfied from the library services as the required number of books are available. The student satisfaction survey also tell that they are happy with the reading space in library.

From survey it is clear that the most of the students are satisfied by the administration which included quality of food, cleanliness of toilets, health care facilities etc. The students feel free to interact with the faculty and the students are treated respectfully by the teachers.

## **STUDENT'S FEEDBACK**





















































































### Year- 2020-2021

### Student satisfaction survey (SSS) on overall institutional performance

Nearly 36 questions were placed on the google link for the students to answer as Excellent, V good, Good, Poor and can't say. 192 Students participated from different streams of the University. Most of the questions were from the online teaching due to Covid-19 pandemic. Students (22%) rated online teaching is poor as the availability of the internet connectivity at home was poor. The class regularity by the teachers was as excellent (26% and 25% v good). In case fault in internet availability during the examinations, chance to reappear was rated 67% as satisfactory. Students rated online teaching (35%) very poor as compared to classroom teaching.