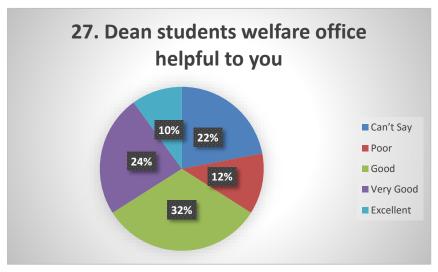

line teaching during COVID. The students were happy from the techniques used by the teachers to make them understand the concepts of their respective subjects. Some of the students faced internet issues during online teaching and exams. The students are satisfied from the library services as the required number of books are available. The student satisfaction survey also tell that they are happy with the reading space in library.

From survey it is clear that the most of the students are satisfied by the administration which included quality of food, cleanliness of toilets, health care facilities etc. The students feel free to interact with the faculty and the students are treated respectfully by the teachers.

## **STUDENT'S FEEDBACK**





















































































### Year- 2020-2021

### Student satisfaction survey (SSS) on overall institutional performance

Nearly 36 questions were placed on the google link for the students to answer as Excellent, V good, Good, Poor and can't say. 192 Students participated from different streams of the University. Most of the questions were from the online teaching due to Covid-19 pandemic. Students (22%) rated online teaching is poor as the availability of the internet connectivity at home was poor. The class regularity by the teachers was as excellent (26% and 25% v good). In case fault in internet availability during the examinations, chance to reappear was rated 67% as satisfactory. Students rated online teaching (35%) very poor as compared to classroom teaching. The study mater