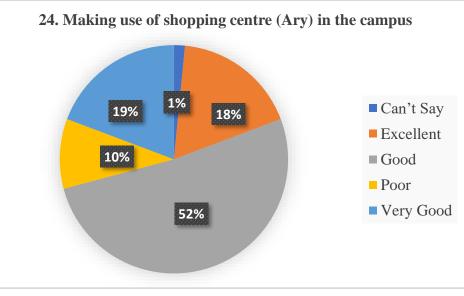

lity during the examinations, chance to reappear was rated 67% as satisfactory. Students rated online teaching (35%) very poor as compared to classroom teaching. The study material given by the teacher/ Syllabus completion and explanation was rated v good by the students. The student's interaction with the administration and redressal of grievances was also rated very well. The practical's conduct online showed poor response. The drinking water and the food served the students showed annoyance. Health care facilities are good as hospital is there. Cultural activities the excursion tours conducted by the student showed happiness. The online examination method via MCQs and re-examination due to internet failure the students showed satisfaction.









































































### Year- 2021-2022

# 2.7.1 Student Satisfaction Survey (SSS) on overall institutional performance (Institution may design its own questionnaire) (results and details need to be provided as a web link)

NAAC formulated questionnaire was used for SSS and 141 students participated in it through the Google link. Twenty questions were asked, to our satisfaction 74% responded that nearly whole syllabi were completed for a course and 95% teachers come to class well prepared and teach thoroughly/ effectively. Students reflected satisfaction in the fairness of internal evaluation, in illustrating concept through examples and applications, teacher's ability to identify student's weakness and help in overcoming them. The survey reveals that the IQAC needs to increase extra