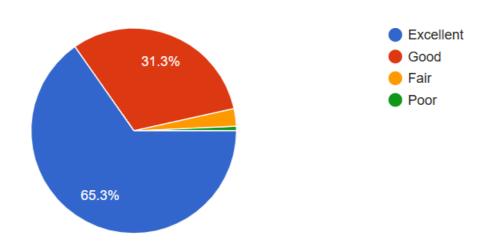

good
- Teacher should well prepared.
- Very informative and friendly environment
- Procedure is important so demonstration classes should be held
- More practical knowledge should be provided ...main focus should be on the implementation of the knowledge than scoring system. Students should be given enough chance to do self study as because of the busy schedule they are so occupied in the clg hours only and are unable to learn anything extraa.

### **Student Satisfaction Survey (2023-24)**

Q1. Do you feel the course materials helped support your learning?



Q2. How satisfied are you with the quality of services offered by the university (e.g. Library, IT support etc)?



### Q3. How safe do you feel on campus?



## Q4. How would you rate the cleanliness and maintenance of the campus?



# Q5. How well is the curriculum and syllabus covered in the subject you are studying?



# Q6. Is overall quality of teaching learning process in your institute is very good?



Q7. The institute/ teachers use student centric methods, such as experiential learning, participative learning and problem-solving methodologies for enhancing learning experiences



#### Q8. How well were the teachers able to communicate?



# Q9. The institute takes active interest in promoting internship, field visit opportunity for the students:



Q10. Are the course materials (Like Textbooks, handouts, Slides etc.) relevant and up-to- date?



# Q11. Do you receive timely and constructive feedback on your assignments and assessments?



Q12. How satisfied are you with the overall quality of teaching in you