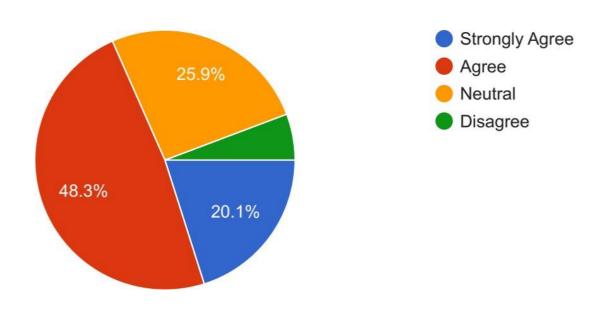

ing process. Nearly 70- 89% teachers use ICT tools such as LCD projectors and Multimedia while teaching. The teachers/Institute is making efforts to inculcate soft skill, life skills and employability skills to make student to compete the world.









































### Student satisfaction survey (2022-23)

#### Q1. How effectively the subject matter conveyed by the teacher?



# Q2. Were the teaching methods like lectures and group discussions interesting?



### Q3. How well prepared were the teachers for the class?



#### Q4. Did the classroom atmosphere support learning?



Q5. Did your teachers make effective use of latest teaching methods like projector, smart board etc.



Q6. Were Laboratory tests and demonstrations sufficient for understanding the concepts?



# Q7. Were project work, thesis work, field visits, workshops or internship program enhance your learning?



#### Q8. Is internal assessments conducted fairly and regularly?



### Q9. Do the teachers provide timely feedback on assignments/tests?



### Q10. Do you think the criteria for the evaluation were clear?



#### Q11. How satisfied are you with the teaching and learning process?



### Q12. What are the suggestion would you provide to improve the teaching learning processes?

Some of the suggestions provided by the students are listed below:

- No suggestion Every thing is excellent
- Everything is goibg good . I don't think there's a need to improve. Thanks
- Focused on practical work more than theoretical work
- To provide in depth and detailed information and conduct high qu