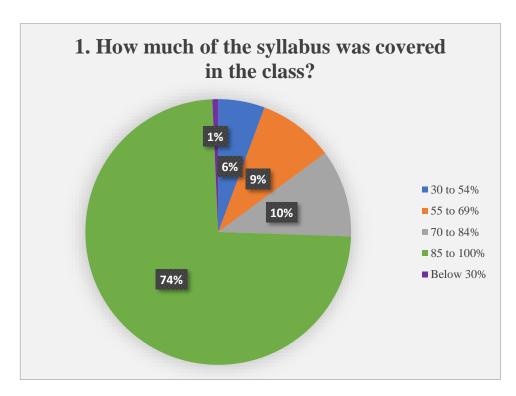

lity to identify student's weakness and help in overcoming them. The survey reveals that the IQAC needs to increase extracurricular activities, create active interest in promoting internship, field visits, and needs more opportunities to learn and grow. All teachers must inform expected competence, course outcome and programme outcome to the students. Good percent of students were happy about teachers using student's centric methods, such as experiential learning, participative learning and problem solving methods to be effective in teaching learning process. Nearly 70- 89% teachers use ICT tools such as LCD projectors and Multimedia while teaching. The teachers/Institute is making efforts to inculcate soft skill, life skills and employability skills to make student to compete the world.









































### Student satisfaction survey (2022-23)

#### Q1. How effectively the subject matter conveyed by the teacher?



# Q2. Were the teaching methods like lectures and group discussions interesting?



### Q3. How well prepared were the teachers for the class?



#### Q4. Did the classroom atmosphere support learning?



Q5. Did your teachers make effective use of latest teaching methods like projector, smart board etc.



Q6. Were Laboratory tests and demonstrations sufficient for understanding the concepts?



# Q7. Were project work, thesis work, field visits, workshops or internship program enhance your learning?



#### Q8. Is internal assessments conducted fairly and regularly?



### Q9. Do the teachers provide timely feedback on assignments/test