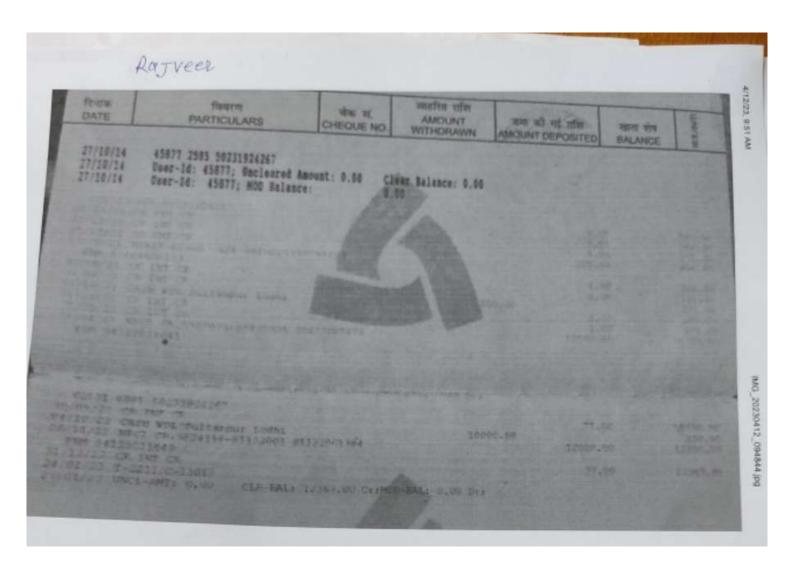

ion: IFSC after exercising account change option:

XXXXXXXXX191

Account number after exercising account change option:

NA NA

Account Validation status:

Account Validation Status:

Account validated and name matched as per NSP guidelines

Scholarship Payment Status:

Scholarship Payment Payment file made available to PFMS for further necessary action by

Status:

Scheme owner ministry / department

\*If bank account validation for the account provided during the application submission is failed, account change facility to the applicant can be provided by the concerned scheme owner ministry / department. Contact details of the various scheme owner ministries / departments are available under SERVICES section on the portal. Account change facility is provided to the applicant only once.



Application Application Application Application Application Status PFMS for Payment

Nitika

| erification Details                                 |                                              |
|-----------------------------------------------------|----------------------------------------------|
| Application Verified BY<br>School/Institute/College | Yes                                          |
| Application Verified BY State/Board Officer         | Yes                                          |
| Applicant Aadhaar<br>Verified                       | Yes                                          |
| Application Found<br>Duplicate By System            | No                                           |
| Selected For<br>Scholarship/Merit List              | Yes