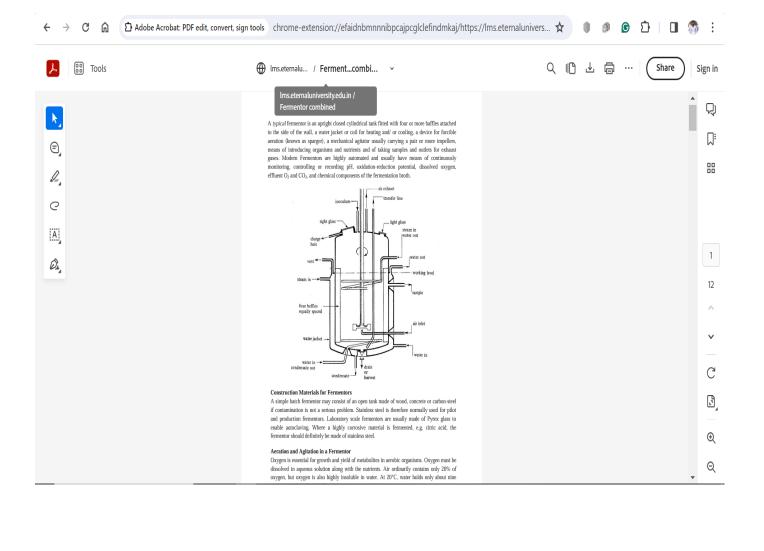

ence of more than five years in Teaching and Research in Educational Institutes and Research Institutes, currently serving as Assistant Professor. He also served as research for IIT-Bombay, UAS-Raichur, IIT-Kharagpur and Aligarh College of Engineering & Technology. He received Ph. D degree in Soil and Water Engineering (Agricultural Engineering) from Jawaharlal Nehru Krishi Vishwa Vidyalaya (JNKVV) University, Jabalpur, M.P. M.Tech (Agricultural Engineering) Soil and Water Conservation Engineering, SHUATS, Allahabad. B.Tech. Agricultural Engineering, AAIDU, Allahabad. His research interests include, Water productivity, Water management, Soil and water conservation engineering, Geoinformatics, Nano-technology, Precision Farming, Soil erosion, Agro-meteorology & Climate Change.















































### Ms. Sabhya Pathania.

#### General

Forum: <u>Announcements</u>

No posts

### Mid Term Exam

Quiz: <u>HORT 511</u>

Grade: Hidden

Attempt 1: In progress - Monday, 28 September 2020, 4:50 PM

### **Practical Exam**

Quiz: <u>HORT-511 Practical Exam</u>

Grade: Hidden

Attempt 1: In progress - Thursday, 26 November 2020, 6:34 PM

### Final Exam

Quiz: <u>Hort 511 Final Exam</u>

Grade: Hidden

Attempt 1: In progress - Thursday, 3 December 2020, 9:15 PM



















Dr. Pradeep Kumar Singh

Preferences

Edit profile

singhpk@hotmail.co.in

About me Courses More Edit profile

#### Description

Dr. Pradeep Kumar Singh, working as an assistant professor in Botany, Akal College of Basic Sciences. He has published more than 45 research papers and book