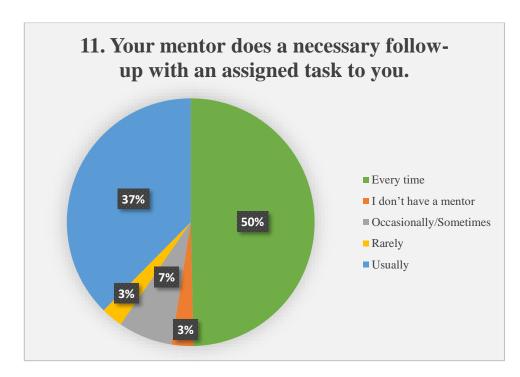

dent's weakness and help in overcoming them. The survey reveals that the IQAC needs to increase extracurricular activities, create active interest in promoting internship, field visits, and needs more opportunities to learn and grow. All teachers must inform expected competence, course outcome and programme outcome to the students. Good percent of students were happy about teachers using student's centric methods, such as experiential learning, participative learning and problem solving methods to be effective in teaching learning process. Nearly 70- 89% teachers use ICT tools such as LCD projectors and Multimedia while teaching. The teachers/Institute is making efforts to inculcate soft skill, life skills and employability skills to make student to compete the world.









































### Student satisfaction survey (2022-23)

#### Q1. How effectively the subject matter conveyed by the teacher?



# Q2. Were the teaching methods like lectures and group discussions interesting?



### Q3. How well prepared were the teachers for the class?



#### Q4. Did the classroom atmosphere support learning?



Q5. Did your teachers make effective use of latest teaching methods like projector, smart board etc.



Q6. Were Laboratory tests and demonstrations sufficient for understanding the concepts?



# Q7. Were project work, thesis work, field visits, workshops or internship program enhance your learning?



#### Q8. Is internal assessments conducted fairly and regularly?



### Q9. Do the teachers provide timely feedback on assignments/tests?



### Q10. Do yo