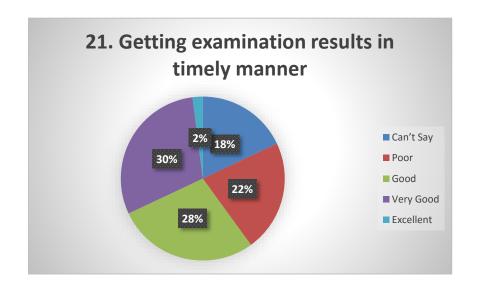

isfied of online teaching during COVID. The students were happy from the techniques used by the teachers to make them understand the concepts of their respective subjects. Some of the students faced internet issues during online teaching and exams. The students are satisfied from the library services as the required number of books are available. The student satisfaction survey also tell that they are happy with the reading space in library.

From survey it is clear that the most of the students are satisfied by the administration which included quality of food, cleanliness of toilets, health care facilities etc. The students feel free to interact with the faculty and the students are treated respectfully by the teachers.

## **STUDENT'S FEEDBACK**





















































































### Year- 2020-2021

### Student satisfaction survey (SSS) on overall institutional performance

Nearly 36 questions were placed on the google link for the students to answer as Excellent, V good, Good, Poor and can't say. 192 Students participated from different streams of the University. Most of the questions were from the online teaching due to Covid-19 pandemic. Students (22%) rated online teaching is poor as the availability of the internet connectivity at home was poor. The class regularity by the teachers was as excellent (26% and 25% v good). In case fault in internet availability during the examinations, chance to reappear was rated 67% as satisfactory. Students rated online teaching (35%) very poor as compared to classroom teaching. The