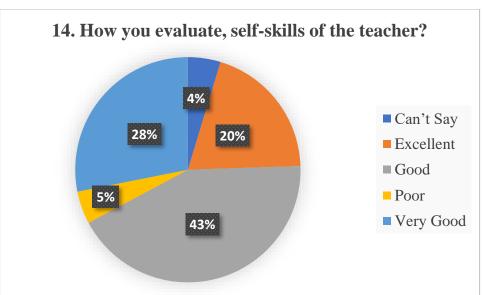

in internet availability during the examinations, chance to reappear was rated 67% as satisfactory. Students rated online teaching (35%) very poor as compared to classroom teaching. The study material given by the teacher/ Syllabus completion and explanation was rated v good by the students. The student's interaction with the administration and redressal of grievances was also rated very well. The practical's conduct online showed poor response. The drinking water and the food served the students showed annoyance. Health care facilities are good as hospital is there. Cultural activities the excursion tours conducted by the student showed happiness. The online examination method via MCQs and re-examination due to internet failure the students showed satisfaction.









































































### Year- 2021-2022

# 2.7.1 Student Satisfaction Survey (SSS) on overall institutional performance (Institution may design its own questionnaire) (results and details need to be provided as a web link)

NAAC formulated questionnaire was used for SSS and 141 students participated in it through the Google link. Twenty questions were asked, to our satisfaction 74% responded that nearly whole syllabi were completed for a course and 95% teachers come to class well prepared and teach thoroughly/ effectively. Students reflected satisfaction in the fairness of internal evaluation, in illustrating concept through examples and applications, teacher's ability to identify student's weakness and help in overcoming them. The survey reveals that the IQAC nee