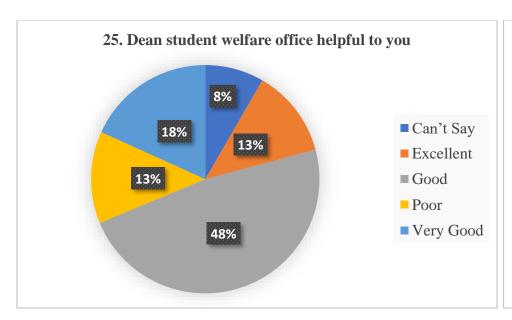

ty during the examinations, chance to reappear was rated 67% as satisfactory. Students rated online teaching (35%) very poor as compared to classroom teaching. The study material given by the teacher/ Syllabus completion and explanation was rated v good by the students. The student's interaction with the administration and redressal of grievances was also rated very well. The practical's conduct online showed poor response. The drinking water and the food served the students showed annoyance. Health care facilities are good as hospital is there. Cultural activities the excursion tours conducted by the student showed happiness. The online examination method via MCQs and re-examination due to internet failure the students showed satisfaction.









































































### Year- 2021-2022

# 2.7.1 Student Satisfaction Survey (SSS) on overall institutional performance (Institution may design its own questionnaire) (results and details need to be provided as a web link)

NAAC formulated questionnaire was used for SSS and 141 students participated in it through the Google link. Twenty questions were asked, to our satisfaction 74% responded that nearly whole syllabi were completed for a course and 95% teachers come to class well prepared and teach thoroughly/ effectively. Students reflected satisfaction in the fairness of internal evaluation, in illustrating concept through examples and applications, teacher's ability to identify student's weakness and help in overcoming them. The survey reveals that the IQAC needs to increase extracu