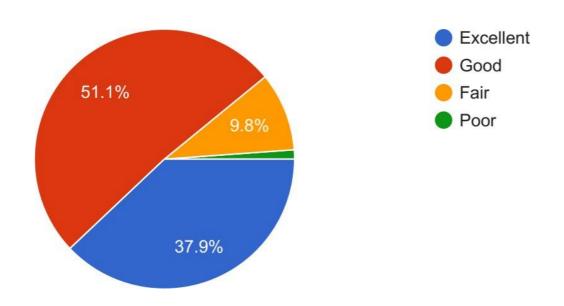

tive interest in promoting internship, field visits, and needs more opportunities to learn and grow. All teachers must inform expected competence, course outcome and programme outcome to the students. Good percent of students were happy about teachers using student's centric methods, such as experiential learning, participative learning and problem solving methods to be effective in teaching learning process. Nearly 70- 89% teachers use ICT tools such as LCD projectors and Multimedia while teaching. The teachers/Institute is making efforts to inculcate soft skill, life skills and employability skills to make student to compete the world.









































### Student satisfaction survey (2022-23)

#### Q1. How effectively the subject matter conveyed by the teacher?



# Q2. Were the teaching methods like lectures and group discussions interesting?



### Q3. How well prepared were the teachers for the class?



#### Q4. Did the classroom atmosphere support learning?



Q5. Did your teachers make effective use of latest teaching methods like projector, smart board etc.



Q6. Were Laboratory tests and demonstrations sufficient for understanding the concepts?



# Q7. Were project work, thesis work, field visits, workshops or internship program enhance your learning?



#### Q8. Is internal assessments conducted fairly and regularly?



### Q9. Do the teachers provide timely feedback on assignments/tests?



### Q10. Do you think the criteria for the evaluation were clear?



#### Q11. How satisfied are you with the teaching and learning process?



###