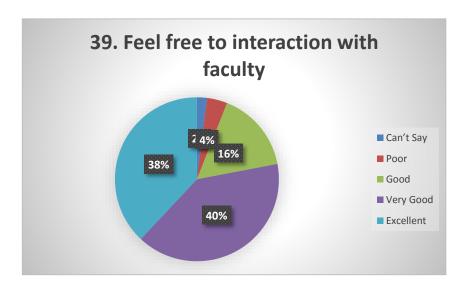

ID. The students were happy from the techniques used by the teachers to make them understand the concepts of their respective subjects. Some of the students faced internet issues during online teaching and exams. The students are satisfied from the library services as the required number of books are available. The student satisfaction survey also tell that they are happy with the reading space in library.

From survey it is clear that the most of the students are satisfied by the administration which included quality of food, cleanliness of toilets, health care facilities etc. The students feel free to interact with the faculty and the students are treated respectfully by the teachers.

## **STUDENT'S FEEDBACK**





















































































### Year- 2020-2021

### Student satisfaction survey (SSS) on overall institutional performance

Nearly 36 questions were placed on the google link for the students to answer as Excellent, V good, Good, Poor and can't say. 192 Students participated from different streams of the University. Most of the questions were from the online teaching due to Covid-19 pandemic. Students (22%) rated online teaching is poor as the availability of the internet connectivity at home was poor. The class regularity by the teachers was as excellent (26% and 25% v good). In case fault in internet availability during the examinations, chance to reappear was rated 67% as satisfactory. Students rated online teaching (35%) very poor as compared to classroom teaching. The study material given by the teacher