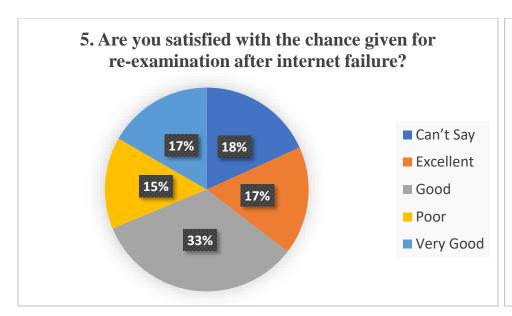

d). In case fault in internet availability during the examinations, chance to reappear was rated 67% as satisfactory. Students rated online teaching (35%) very poor as compared to classroom teaching. The study material given by the teacher/ Syllabus completion and explanation was rated v good by the students. The student's interaction with the administration and redressal of grievances was also rated very well. The practical's conduct online showed poor response. The drinking water and the food served the students showed annoyance. Health care facilities are good as hospital is there. Cultural activities the excursion tours conducted by the student showed happiness. The online examination method via MCQs and re-examination due to internet failure the students showed satisfaction.









































































### Year- 2021-2022

# 2.7.1 Student Satisfaction Survey (SSS) on overall institutional performance (Institution may design its own questionnaire) (results and details need to be provided as a web link)

NAAC formulated questionnaire was used for SSS and 141 students participated in it through the Google link. Twenty questions were asked, to our satisfaction 74% responded that nearly whole syllabi were completed for a course and 95% teachers come to class well prepared and teach thoroughly/ effectively. Students reflected satisfaction in the fairness of internal evaluation, in illustrating concept through examples and applications, teacher's ability to identify student's weakness and help in overcoming them. The survey reveals