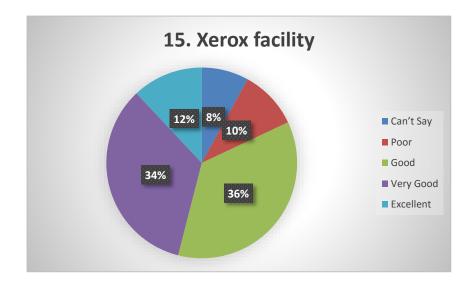

nts were satisfied of online teaching during COVID. The students were happy from the techniques used by the teachers to make them understand the concepts of their respective subjects. Some of the students faced internet issues during online teaching and exams. The students are satisfied from the library services as the required number of books are available. The student satisfaction survey also tell that they are happy with the reading space in library.

From survey it is clear that the most of the students are satisfied by the administration which included quality of food, cleanliness of toilets, health care facilities etc. The students feel free to interact with the faculty and the students are treated respectfully by the teachers.

## **STUDENT'S FEEDBACK**





















































































### Year- 2020-2021

### Student satisfaction survey (SSS) on overall institutional performance

Nearly 36 questions were placed on the google link for the students to answer as Excellent, V good, Good, Poor and can't say. 192 Students participated from different streams of the University. Most of the questions were from the online teaching due to Covid-19 pandemic. Students (22%) rated online teaching is poor as the availability of the internet connectivity at home was poor. The class regularity by the teachers was as excellent (26% and 25% v good). In case fault in internet availability during the examinations, chance to reappear was rated 67% as satisfactory. Students rated online teaching (35%) very poor as compared to classroom t