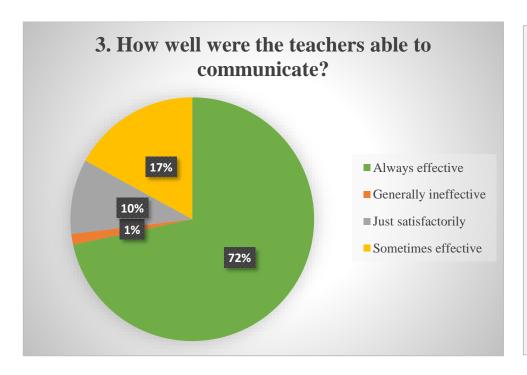

to identify student's weakness and help in overcoming them. The survey reveals that the IQAC needs to increase extracurricular activities, create active interest in promoting internship, field visits, and needs more opportunities to learn and grow. All teachers must inform expected competence, course outcome and programme outcome to the students. Good percent of students were happy about teachers using student's centric methods, such as experiential learning, participative learning and problem solving methods to be effective in teaching learning process. Nearly 70- 89% teachers use ICT tools such as LCD projectors and Multimedia while teaching. The teachers/Institute is making efforts to inculcate soft skill, life skills and employability skills to make student to compete the world.









































### Student satisfaction survey (2022-23)

#### Q1. How effectively the subject matter conveyed by the teacher?



# Q2. Were the teaching methods like lectures and group discussions interesting?



### Q3. How well prepared were the teachers for the class?



#### Q4. Did the classroom atmosphere support learning?



Q5. Did your teachers make effective use of latest teaching methods like projector, smart board etc.



Q6. Were Laboratory tests and demonstrations sufficient for understanding the concepts?



# Q7. Were project work, thesis work, field visits, workshops or internship program enhance your learning?



#### Q8. Is internal assessments conducted fairly and regularly?



### Q9. Do the teachers provide timely feedback on assignments/tests?