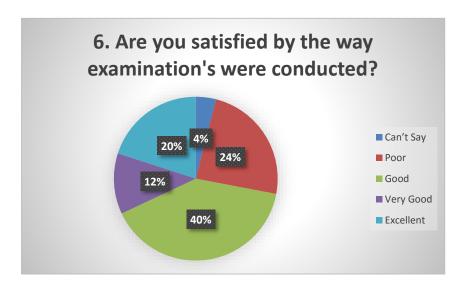

Most of the students were satisfied of online teaching during COVID. The students were happy from the techniques used by the teachers to make them understand the concepts of their respective subjects. Some of the students faced internet issues during online teaching and exams. The students are satisfied from the library services as the required number of books are available. The student satisfaction survey also tell that they are happy with the reading space in library.

From survey it is clear that the most of the students are satisfied by the administration which included quality of food, cleanliness of toilets, health care facilities etc. The students feel free to interact with the faculty and the students are treated respectfully by the teachers.

## **STUDENT'S FEEDBACK**





















































































### Year- 2020-2021

### Student satisfaction survey (SSS) on overall institutional performance

Nearly 36 questions were placed on the google link for the students to answer as Excellent, V good, Good, Poor and can't say. 192 Students participated from different streams of the University. Most of the questions were from the online teaching due to Covid-19 pandemic. Students (22%) rated online teaching is poor as the availability of the internet connectivity at home was poor. The class regularity by the teachers was as excellent (26% and 25% v good). In case fault in internet availability during the examinations, chance to reappear was rated 67% as satisfactory. Students rated online teaching (35%) very poor as compa