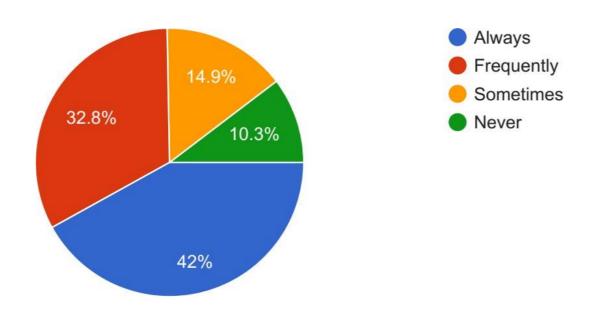

rning, participative learning and problem solving methods to be effective in teaching learning process. Nearly 70- 89% teachers use ICT tools such as LCD projectors and Multimedia while teaching. The teachers/Institute is making efforts to inculcate soft skill, life skills and employability skills to make student to compete the world.









































### Student satisfaction survey (2022-23)

#### Q1. How effectively the subject matter conveyed by the teacher?



# Q2. Were the teaching methods like lectures and group discussions interesting?



### Q3. How well prepared were the teachers for the class?



#### Q4. Did the classroom atmosphere support learning?



Q5. Did your teachers make effective use of latest teaching methods like projector, smart board etc.



Q6. Were Laboratory tests and demonstrations sufficient for understanding the concepts?



# Q7. Were project work, thesis work, field visits, workshops or internship program enhance your learning?



#### Q8. Is internal assessments conducted fairly and regularly?



### Q9. Do the teachers provide timely feedback on assignments/tests?



### Q10. Do you think the criteria for the evaluation were clear?



#### Q11. How satisfied are you with the teaching and learning process?



### Q12. What are the suggestion would you provide to improve the teaching learning processes?

Some of the suggestions provided by the students are listed below:

- No suggestion Every thing is excellent
- Everything is goibg good . I don't think there's a need to improve. Thanks
- Focused on practical work mo