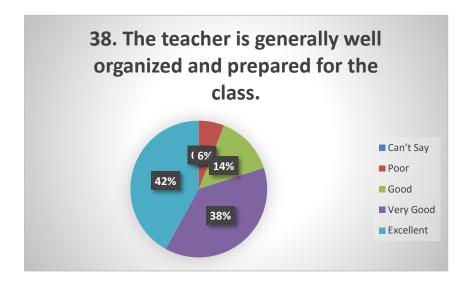

OVID. The students were happy from the techniques used by the teachers to make them understand the concepts of their respective subjects. Some of the students faced internet issues during online teaching and exams. The students are satisfied from the library services as the required number of books are available. The student satisfaction survey also tell that they are happy with the reading space in library.

From survey it is clear that the most of the students are satisfied by the administration which included quality of food, cleanliness of toilets, health care facilities etc. The students feel free to interact with the faculty and the students are treated respectfully by the teachers.

## **STUDENT'S FEEDBACK**





















































































### Year- 2020-2021

### Student satisfaction survey (SSS) on overall institutional performance

Nearly 36 questions were placed on the google link for the students to answer as Excellent, V good, Good, Poor and can't say. 192 Students participated from different streams of the University. Most of the questions were from the online teaching due to Covid-19 pandemic. Students (22%) rated online teaching is poor as the availability of the internet connectivity at home was poor. The class regularity by the teachers was as excellent (26% and 25% v good). In case fault in internet availability during the examinations, chance to reappear was rated 67% as satisfactory. Students rated online teaching (35%) very poor as compared to classroom teaching. The study material given by the teach