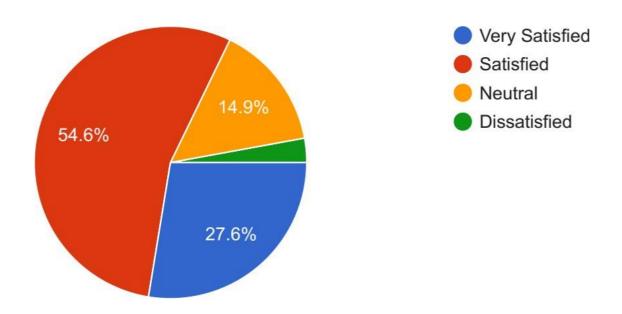

# 2.3.3 Ratio of students to mentor for academic and other related issues during the years