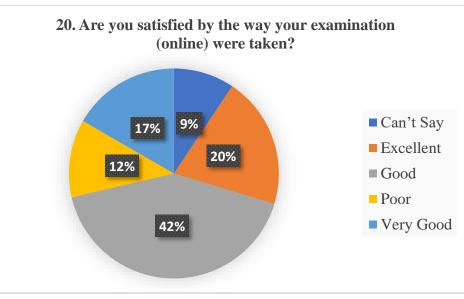

availability during the examinations, chance to reappear was rated 67% as satisfactory. Students rated online teaching (35%) very poor as compared to classroom teaching. The study material given by the teacher/ Syllabus completion and explanation was rated v good by the students. The student's interaction with the administration and redressal of grievances was also rated very well. The practical's conduct online showed poor response. The drinking water and the food served the students showed annoyance. Health care facilities are good as hospital is there. Cultural activities the excursion tours conducted by the student showed happiness. The online examination method via MCQs and re-examination due to internet failure the students showed satisfaction.









































































### Year- 2021-2022

# 2.7.1 Student Satisfaction Survey (SSS) on overall institutional performance (Institution may design its own questionnaire) (results and details need to be provided as a web link)

NAAC formulated questionnaire was used for SSS and 141 students participated in it through the Google link. Twenty questions were asked, to our satisfaction 74% responded that nearly whole syllabi were completed for a course and 95% teachers come to class well prepared and teach thoroughly/ effectively. Students reflected satisfaction in the fairness of internal evaluation, in illustrating concept through examples and applications, teacher's ability to identify student's weakness and help in overcoming them. The survey reveals that the IQAC needs to increa