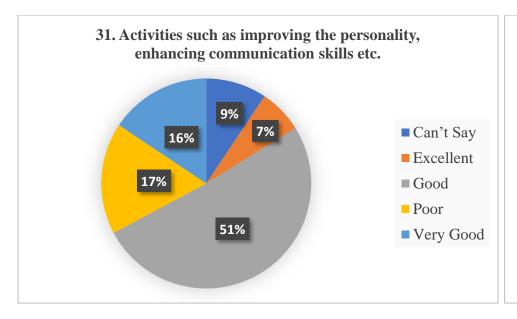

e examinations, chance to reappear was rated 67% as satisfactory. Students rated online teaching (35%) very poor as compared to classroom teaching. The study material given by the teacher/ Syllabus completion and explanation was rated v good by the students. The student's interaction with the administration and redressal of grievances was also rated very well. The practical's conduct online showed poor response. The drinking water and the food served the students showed annoyance. Health care facilities are good as hospital is there. Cultural activities the excursion tours conducted by the student showed happiness. The online examination method via MCQs and re-examination due to internet failure the students showed satisfaction.









































































### Year- 2021-2022

# 2.7.1 Student Satisfaction Survey (SSS) on overall institutional performance (Institution may design its own questionnaire) (results and details need to be provided as a web link)

NAAC formulated questionnaire was used for SSS and 141 students participated in it through the Google link. Twenty questions were asked, to our satisfaction 74% responded that nearly whole syllabi were completed for a course and 95% teachers come to class well prepared and teach thoroughly/ effectively. Students reflected satisfaction in the fairness of internal evaluation, in illustrating concept through examples and applications, teacher's ability to identify student's weakness and help in overcoming them. The survey reveals that the IQAC needs to increase extracurricular act