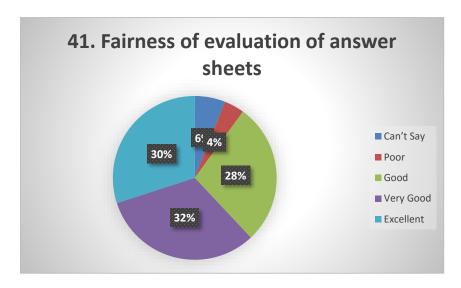

The students were happy from the techniques used by the teachers to make them understand the concepts of their respective subjects. Some of the students faced internet issues during online teaching and exams. The students are satisfied from the library services as the required number of books are available. The student satisfaction survey also tell that they are happy with the reading space in library.

From survey it is clear that the most of the students are satisfied by the administration which included quality of food, cleanliness of toilets, health care facilities etc. The students feel free to interact with the faculty and the students are treated respectfully by the teachers.

## **STUDENT'S FEEDBACK**





















































































### Year- 2020-2021

### Student satisfaction survey (SSS) on overall institutional performance

Nearly 36 questions were placed on the google link for the students to answer as Excellent, V good, Good, Poor and can't say. 192 Students participated from different streams of the University. Most of the questions were from the online teaching due to Covid-19 pandemic. Students (22%) rated online teaching is poor as the availability of the internet connectivity at home was poor. The class regularity by the teachers was as excellent (26% and 25% v good). In case fault in internet availability during the examinations, chance to reappear was rated 67% as satisfactory. Students rated online teaching (35%) very poor as compared to classroom teaching. The study material given by the teacher/ Sy