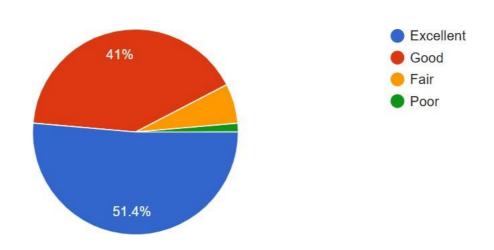

well is the curriculum and syllabus covered in the subject you are studying?



# Q6. Is overall quality of teaching learning process in your institute is very good?



Q7. The institute/ teachers use student centric methods, such as experiential learning, participative learning and problem-solving methodologies for enhancing learning experiences



#### Q8. How well were the teachers able to communicate?



# Q9. The institute takes active interest in promoting internship, field visit opportunity for the students:



Q10. Are the course materials (Like Textbooks, handouts, Slides etc.) relevant and up-to- date?



# Q11. Do you receive timely and constructive feedback on your assignments and assessments?



Q12. How satisfied are you with the overall quality of teaching in your courses?



Q13. Do teachers use ICT tools, such as LCD projectors and multimedia, in their teaching?



Q14. Does the teaching and mentoring process in your institution help facilitate your cognitive, social, and emotional growth?



Q15. Do the teachers illustrate concepts using examples and real-life applications?



Q16. Does the institution make an effort to engage students in monitoring, reviewing, and continuously improving the teaching-learning process?



## Q17. What specific changes would you recommend to improve teaching and learning?

The suggestions given by the students are mentioned below:

- If the students get the projector for understanding the concept very clearly that will be beneficial
- All good
- friendly environment
- Everything is perfect for an excellent studying experienc