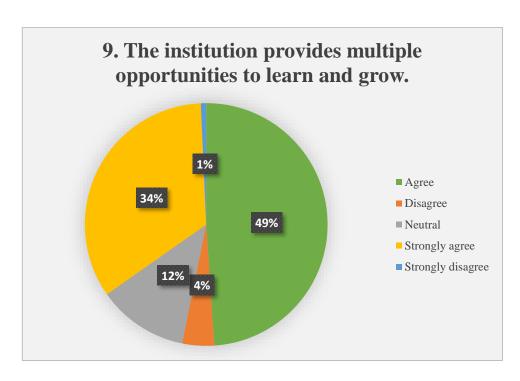

student's weakness and help in overcoming them. The survey reveals that the IQAC needs to increase extracurricular activities, create active interest in promoting internship, field visits, and needs more opportunities to learn and grow. All teachers must inform expected competence, course outcome and programme outcome to the students. Good percent of students were happy about teachers using student's centric methods, such as experiential learning, participative learning and problem solving methods to be effective in teaching learning process. Nearly 70- 89% teachers use ICT tools such as LCD projectors and Multimedia while teaching. The teachers/Institute is making efforts to inculcate soft skill, life skills and employability skills to make student to compete the world.









































### Student satisfaction survey (2022-23)

#### Q1. How effectively the subject matter conveyed by the teacher?



# Q2. Were the teaching methods like lectures and group discussions interesting?



### Q3. How well prepared were the teachers for the class?



#### Q4. Did the classroom atmosphere support learning?



Q5. Did your teachers make effective use of latest teaching methods like projector, smart board etc.



Q6. Were Laboratory tests and demonstrations sufficient for understanding the concepts?



# Q7. Were project work, thesis work, field visits, workshops or internship program enhance your learning?



#### Q8. Is internal assessments conducted fairly and regularly?



### Q9. Do the teachers provide timely feedback on assignments/tests?



### Q10. D