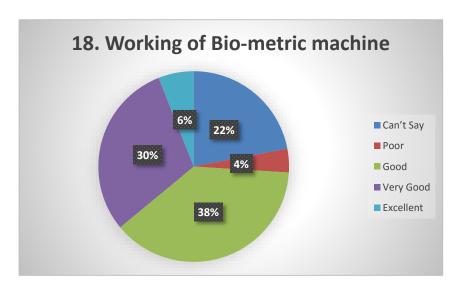

re satisfied of online teaching during COVID. The students were happy from the techniques used by the teachers to make them understand the concepts of their respective subjects. Some of the students faced internet issues during online teaching and exams. The students are satisfied from the library services as the required number of books are available. The student satisfaction survey also tell that they are happy with the reading space in library.

From survey it is clear that the most of the students are satisfied by the administration which included quality of food, cleanliness of toilets, health care facilities etc. The students feel free to interact with the faculty and the students are treated respectfully by the teachers.

## **STUDENT'S FEEDBACK**





















































































### Year- 2020-2021

### Student satisfaction survey (SSS) on overall institutional performance

Nearly 36 questions were placed on the google link for the students to answer as Excellent, V good, Good, Poor and can't say. 192 Students participated from different streams of the University. Most of the questions were from the online teaching due to Covid-19 pandemic. Students (22%) rated online teaching is poor as the availability of the internet connectivity at home was poor. The class regularity by the teachers was as excellent (26% and 25% v good). In case fault in internet availability during the examinations, chance to reappear was rated 67% as satisfactory. Students rated online teaching (35%) very poor as compared to classroom teachin