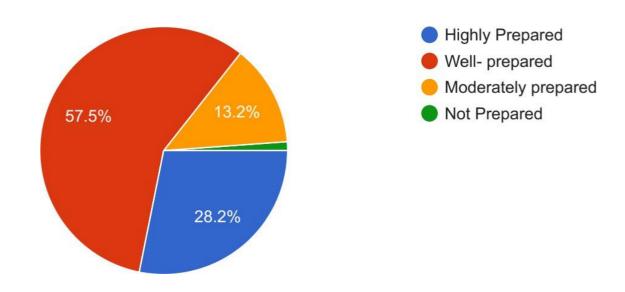

course outcome and programme outcome to the students. Good percent of students were happy about teachers using student's centric methods, such as experiential learning, participative learning and problem solving methods to be effective in teaching learning process. Nearly 70- 89% teachers use ICT tools such as LCD projectors and Multimedia while teaching. The teachers/Institute is making efforts to inculcate soft skill, life skills and employability skills to make student to compete the world.









































### Student satisfaction survey (2022-23)

#### Q1. How effectively the subject matter conveyed by the teacher?



# Q2. Were the teaching methods like lectures and group discussions interesting?



### Q3. How well prepared were the teachers for the class?



#### Q4. Did the classroom atmosphere support learning?



Q5. Did your teachers make effective use of latest teaching methods like projector, smart board etc.



Q6. Were Laboratory tests and demonstrations sufficient for understanding the concepts?



# Q7. Were project work, thesis work, field visits, workshops or internship program enhance your learning?



#### Q8. Is internal assessments conducted fairly and regularly?



### Q9. Do the teachers provide timely feedback on assignments/tests?



### Q10. Do you think the criteria for the evaluation were clear?



#### Q11. How satisfied are you with the teaching and learning process?



### Q12. What are the suggestion would you provide to improve the teaching learning processes?

Some of the suggestions provided by the students are