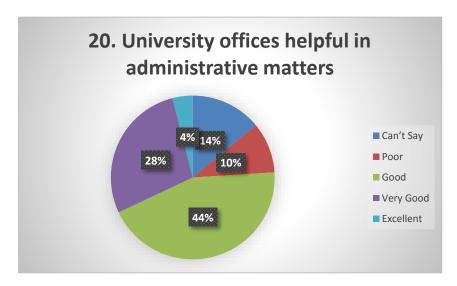

atisfied of online teaching during COVID. The students were happy from the techniques used by the teachers to make them understand the concepts of their respective subjects. Some of the students faced internet issues during online teaching and exams. The students are satisfied from the library services as the required number of books are available. The student satisfaction survey also tell that they are happy with the reading space in library.

From survey it is clear that the most of the students are satisfied by the administration which included quality of food, cleanliness of toilets, health care facilities etc. The students feel free to interact with the faculty and the students are treated respectfully by the teachers.

## **STUDENT'S FEEDBACK**





















































































### Year- 2020-2021

### Student satisfaction survey (SSS) on overall institutional performance

Nearly 36 questions were placed on the google link for the students to answer as Excellent, V good, Good, Poor and can't say. 192 Students participated from different streams of the University. Most of the questions were from the online teaching due to Covid-19 pandemic. Students (22%) rated online teaching is poor as the availability of the internet connectivity at home was poor. The class regularity by the teachers was as excellent (26% and 25% v good). In case fault in internet availability during the examinations, chance to reappear was rated 67% as satisfactory. Students rated online teaching (35%) very poor as compared to classroom teaching. T