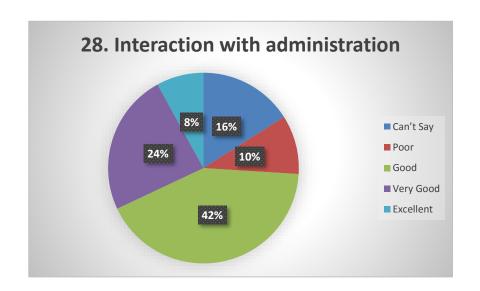

ne teaching during COVID. The students were happy from the techniques used by the teachers to make them understand the concepts of their respective subjects. Some of the students faced internet issues during online teaching and exams. The students are satisfied from the library services as the required number of books are available. The student satisfaction survey also tell that they are happy with the reading space in library.

From survey it is clear that the most of the students are satisfied by the administration which included quality of food, cleanliness of toilets, health care facilities etc. The students feel free to interact with the faculty and the students are treated respectfully by the teachers.

## **STUDENT'S FEEDBACK**





















































































### Year- 2020-2021

### Student satisfaction survey (SSS) on overall institutional performance

Nearly 36 questions were placed on the google link for the students to answer as Excellent, V good, Good, Poor and can't say. 192 Students participated from different streams of the University. Most of the questions were from the online teaching due to Covid-19 pandemic. Students (22%) rated online teaching is poor as the availability of the internet connectivity at home was poor. The class regularity by the teachers was as excellent (26% and 25% v good). In case fault in internet availability during the examinations, chance to reappear was rated 67% as satisfactory. Students rated online teaching (35%) very poor as compared to classroom teaching. The study materia