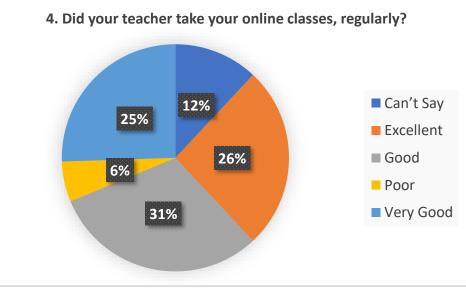

ood). In case fault in internet availability during the examinations, chance to reappear was rated 67% as satisfactory. Students rated online teaching (35%) very poor as compared to classroom teaching. The study material given by the teacher/ Syllabus completion and explanation was rated v good by the students. The student's interaction with the administration and redressal of grievances was also rated very well. The practical's conduct online showed poor response. The drinking water and the food served the students showed annoyance. Health care facilities are good as hospital is there. Cultural activities the excursion tours conducted by the student showed happiness. The online examination method via MCQs and re-examination due to internet failure the students showed satisfaction.









































































### Year- 2021-2022

# 2.7.1 Student Satisfaction Survey (SSS) on overall institutional performance (Institution may design its own questionnaire) (results and details need to be provided as a web link)

NAAC formulated questionnaire was used for SSS and 141 students participated in it through the Google link. Twenty questions were asked, to our satisfaction 74% responded that nearly whole syllabi were completed for a course and 95% teachers come to class well prepared and teach thoroughly/ effectively. Students reflected satisfaction in the fairness of internal evaluation, in illustrating concept through examples and applications, teacher's ability to identify student's weakness and help in overcoming them. The survey revea