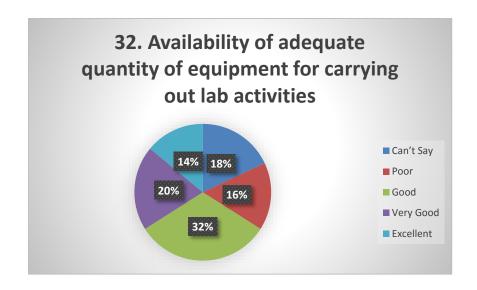

ing during COVID. The students were happy from the techniques used by the teachers to make them understand the concepts of their respective subjects. Some of the students faced internet issues during online teaching and exams. The students are satisfied from the library services as the required number of books are available. The student satisfaction survey also tell that they are happy with the reading space in library.

From survey it is clear that the most of the students are satisfied by the administration which included quality of food, cleanliness of toilets, health care facilities etc. The students feel free to interact with the faculty and the students are treated respectfully by the teachers.

## **STUDENT'S FEEDBACK**





















































































### Year- 2020-2021

### Student satisfaction survey (SSS) on overall institutional performance

Nearly 36 questions were placed on the google link for the students to answer as Excellent, V good, Good, Poor and can't say. 192 Students participated from different streams of the University. Most of the questions were from the online teaching due to Covid-19 pandemic. Students (22%) rated online teaching is poor as the availability of the internet connectivity at home was poor. The class regularity by the teachers was as excellent (26% and 25% v good). In case fault in internet availability during the examinations, chance to reappear was rated 67% as satisfactory. Students rated online teaching (35%) very poor as compared to classroom teaching. The study material given