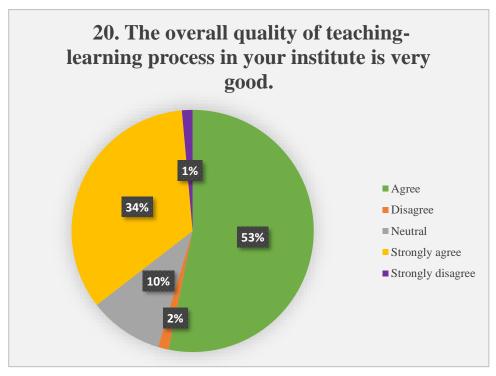

d help in overcoming them. The survey reveals that the IQAC needs to increase extracurricular activities, create active interest in promoting internship, field visits, and needs more opportunities to learn and grow. All teachers must inform expected competence, course outcome and programme outcome to the students. Good percent of students were happy about teachers using student's centric methods, such as experiential learning, participative learning and problem solving methods to be effective in teaching learning process. Nearly 70- 89% teachers use ICT tools such as LCD projectors and Multimedia while teaching. The teachers/Institute is making efforts to inculcate soft skill, life skills and employability skills to make student to compete the world.









































### Student satisfaction survey (2022-23)

#### Q1. How effectively the subject matter conveyed by the teacher?



# Q2. Were the teaching methods like lectures and group discussions interesting?



### Q3. How well prepared were the teachers for the class?



#### Q4. Did the classroom atmosphere support learning?



Q5. Did your teachers make effective use of latest teaching methods like projector, smart board etc.



Q6. Were Laboratory tests and demonstrations sufficient for understanding the concepts?



# Q7. Were project work, thesis work, field visits, workshops or internship program enhance your learning?



#### Q8. Is internal assessments conducted fairly and regularly?



### Q9. Do the teachers provide timely feedback on assignments/tests?



### Q10. Do you think the criter