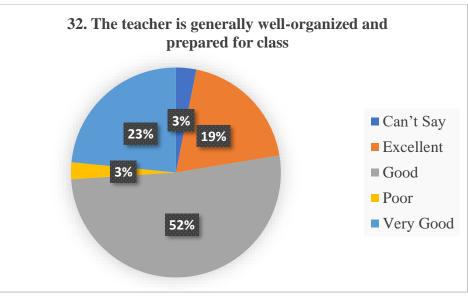

examinations, chance to reappear was rated 67% as satisfactory. Students rated online teaching (35%) very poor as compared to classroom teaching. The study material given by the teacher/ Syllabus completion and explanation was rated v good by the students. The student's interaction with the administration and redressal of grievances was also rated very well. The practical's conduct online showed poor response. The drinking water and the food served the students showed annoyance. Health care facilities are good as hospital is there. Cultural activities the excursion tours conducted by the student showed happiness. The online examination method via MCQs and re-examination due to internet failure the students showed satisfaction.









































































### Year- 2021-2022

# 2.7.1 Student Satisfaction Survey (SSS) on overall institutional performance (Institution may design its own questionnaire) (results and details need to be provided as a web link)

NAAC formulated questionnaire was used for SSS and 141 students participated in it through the Google link. Twenty questions were asked, to our satisfaction 74% responded that nearly whole syllabi were completed for a course and 95% teachers come to class well prepared and teach thoroughly/ effectively. Students reflected satisfaction in the fairness of internal evaluation, in illustrating concept through examples and applications, teacher's ability to identify student's weakness and help in overcoming them. The survey reveals that the IQAC needs to increase extracurricular activ