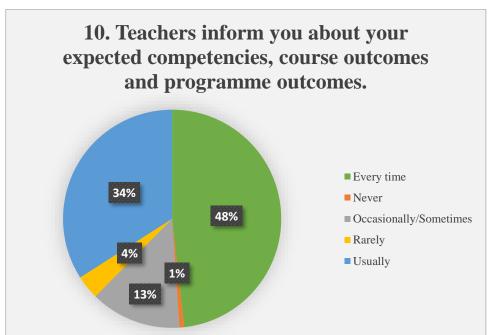

tudent's weakness and help in overcoming them. The survey reveals that the IQAC needs to increase extracurricular activities, create active interest in promoting internship, field visits, and needs more opportunities to learn and grow. All teachers must inform expected competence, course outcome and programme outcome to the students. Good percent of students were happy about teachers using student's centric methods, such as experiential learning, participative learning and problem solving methods to be effective in teaching learning process. Nearly 70- 89% teachers use ICT tools such as LCD projectors and Multimedia while teaching. The teachers/Institute is making efforts to inculcate soft skill, life skills and employability skills to make student to compete the world.









































### Student satisfaction survey (2022-23)

#### Q1. How effectively the subject matter conveyed by the teacher?



# Q2. Were the teaching methods like lectures and group discussions interesting?



### Q3. How well prepared were the teachers for the class?



#### Q4. Did the classroom atmosphere support learning?



Q5. Did your teachers make effective use of latest teaching methods like projector, smart board etc.



Q6. Were Laboratory tests and demonstrations sufficient for understanding the concepts?



# Q7. Were project work, thesis work, field visits, workshops or internship program enhance your learning?



#### Q8. Is internal assessments conducted fairly and regularly?



### Q9. Do the teachers provide timely feedback on assignments/tests?



### Q10. Do