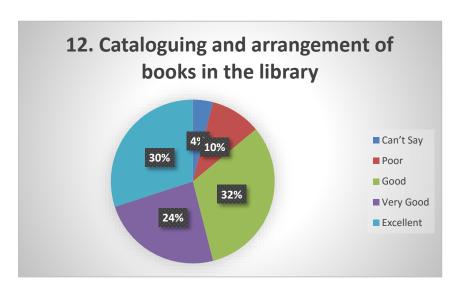

students were satisfied of online teaching during COVID. The students were happy from the techniques used by the teachers to make them understand the concepts of their respective subjects. Some of the students faced internet issues during online teaching and exams. The students are satisfied from the library services as the required number of books are available. The student satisfaction survey also tell that they are happy with the reading space in library.

From survey it is clear that the most of the students are satisfied by the administration which included quality of food, cleanliness of toilets, health care facilities etc. The students feel free to interact with the faculty and the students are treated respectfully by the teachers.

## **STUDENT'S FEEDBACK**





















































































### Year- 2020-2021

### Student satisfaction survey (SSS) on overall institutional performance

Nearly 36 questions were placed on the google link for the students to answer as Excellent, V good, Good, Poor and can't say. 192 Students participated from different streams of the University. Most of the questions were from the online teaching due to Covid-19 pandemic. Students (22%) rated online teaching is poor as the availability of the internet connectivity at home was poor. The class regularity by the teachers was as excellent (26% and 25% v good). In case fault in internet availability during the examinations, chance to reappear was rated 67% as satisfactory. Students rated online teaching (35%) very poor as compared to class