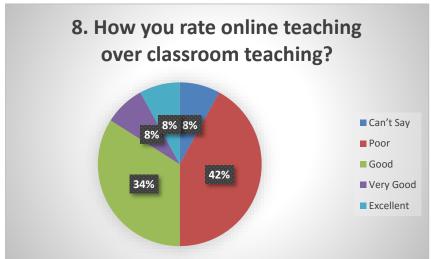

t of the students were satisfied of online teaching during COVID. The students were happy from the techniques used by the teachers to make them understand the concepts of their respective subjects. Some of the students faced internet issues during online teaching and exams. The students are satisfied from the library services as the required number of books are available. The student satisfaction survey also tell that they are happy with the reading space in library.

From survey it is clear that the most of the students are satisfied by the administration which included quality of food, cleanliness of toilets, health care facilities etc. The students feel free to interact with the faculty and the students are treated respectfully by the teachers.

## **STUDENT'S FEEDBACK**





















































































### Year- 2020-2021

### Student satisfaction survey (SSS) on overall institutional performance

Nearly 36 questions were placed on the google link for the students to answer as Excellent, V good, Good, Poor and can't say. 192 Students participated from different streams of the University. Most of the questions were from the online teaching due to Covid-19 pandemic. Students (22%) rated online teaching is poor as the availability of the internet connectivity at home was poor. The class regularity by the teachers was as excellent (26% and 25% v good). In case fault in internet availability during the examinations, chance to reappear was rated 67% as satisfactory. Students rated online teaching (35%) very poor as compared