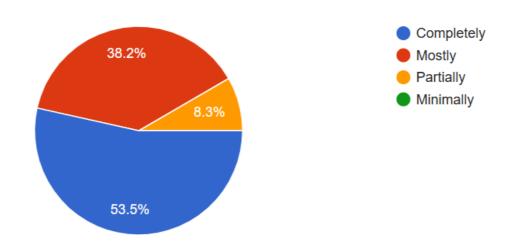

ure is important so demonstration classes should be held
- More practical knowledge should be provided ...main focus should be on the implementation of the knowledge than scoring system. Students should be given enough chance to do self study as because of the busy schedule they are so occupied in the clg hours only and are unable to learn anything extraa.

### **Student Satisfaction Survey (2023-24)**

Q1. Do you feel the course materials helped support your learning?



Q2. How satisfied are you with the quality of services offered by the university (e.g. Library, IT support etc)?



### Q3. How safe do you feel on campus?



## Q4. How would you rate the cleanliness and maintenance of the campus?



# Q5. How well is the curriculum and syllabus covered in the subject you are studying?



# Q6. Is overall quality of teaching learning process in your institute is very good?



Q7. The institute/ teachers use student centric methods, such as experiential learning, participative learning and problem-solving methodologies for enhancing learning experiences



#### Q8. How well were the teachers able to communicate?



# Q9. The institute takes active interest in promoting internship, field visit opportunity for the students:



Q10. Are the course materials (Like Textbooks, handouts, Slides etc.) relevant and up-to- date?



# Q11. Do you receive timely and constructive feedback on your assignments and assessments?



Q12. How satisfied are you with the overall quality of teaching in your courses?



Q13. Do teachers use ICT tools, such as LCD projectors and multimedia, in th