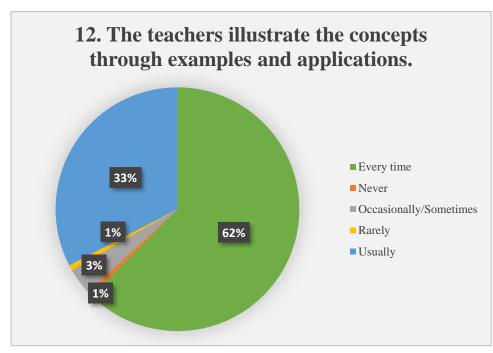

nt's weakness and help in overcoming them. The survey reveals that the IQAC needs to increase extracurricular activities, create active interest in promoting internship, field visits, and needs more opportunities to learn and grow. All teachers must inform expected competence, course outcome and programme outcome to the students. Good percent of students were happy about teachers using student's centric methods, such as experiential learning, participative learning and problem solving methods to be effective in teaching learning process. Nearly 70- 89% teachers use ICT tools such as LCD projectors and Multimedia while teaching. The teachers/Institute is making efforts to inculcate soft skill, life skills and employability skills to make student to compete the world.









































### Student satisfaction survey (2022-23)

#### Q1. How effectively the subject matter conveyed by the teacher?



# Q2. Were the teaching methods like lectures and group discussions interesting?



### Q3. How well prepared were the teachers for the class?



#### Q4. Did the classroom atmosphere support learning?



Q5. Did your teachers make effective use of latest teaching methods like projector, smart board etc.



Q6. Were Laboratory tests and demonstrations sufficient for understanding the concepts?



# Q7. Were project work, thesis work, field visits, workshops or internship program enhance your learning?



#### Q8. Is internal assessments conducted fairly and regularly?



### Q9. Do the teachers provide timely feedback on assignments/tests?



### Q10. Do you