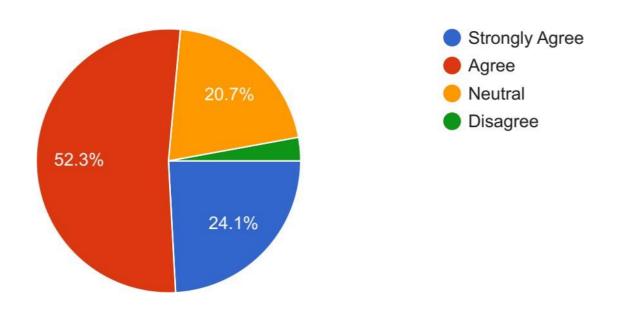

# 2.3.3 Ratio of students to mentor for academic and other related issues during the years