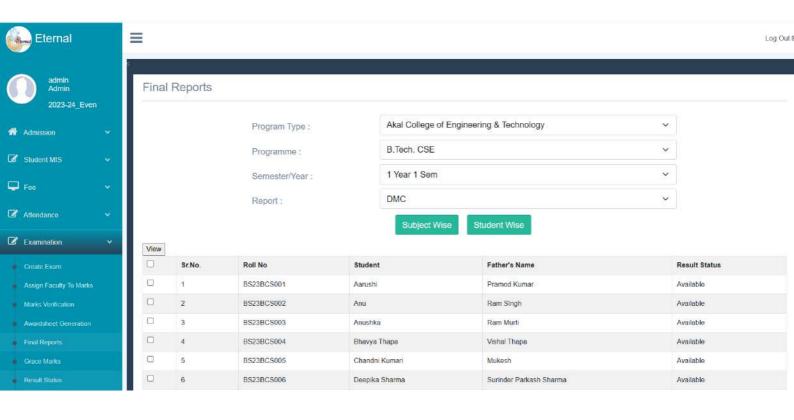

t)

Name of Programme : B.Tech. CSE

Semester : 1

Semester : 2023-24 Odd

Registration No : BS23BCS002

Name : Anu

Father's Name : Ram SIngh

Centre of Examination : Eternal University Baru Sahib H.P



(for centre Superintendent)



Name of Programme : B.Tech. CSE

Semester :

Session : 2023-24 Odd

Registration No : BS23BCS005

Name : Chandni Kumari

Father's Name : Mukesh

Centre of Examination : Eternal University Baru Sahib H.P

Signature of Student : .....

**CONTROLLER OF EXAMINATION** 



# Eternal University, Baru Sahib (H.P) REGISTRATION NO.-CUM-ADMIT SLIP

(for Student)

Name of Programme : B.Tech. CSE

Semester : 1

Semester : 2023-24 Odd

Registration No : BS23BCS005

Name : Chandni Kumari

Father's Name : Mukesh

Centre of Examination : Eternal University Baru Sahib H.P









Final Reports

Result Status

Eternal

=



B.Tech. CSE ( 1 Year 1 Sem )

 CANDIDATE NAME : Chandni Kumari
 ROLL NO : BS23BCS005

 FATHER NAME : Mukesh
 ENROL NO : BS23BCS005

 DATE OF BIRTH : 02/04/2006
 SEMESTER/YEAR : 1 Year 1 Sem

| Sr.No. | Subject code | Subject Name                         | СР   |
|--------|--------------|--------------------------------------|------|
| 1      | EMH111       | Engineering Mathematics              | 5.80 |
| 2      | HUM101       | Business and Communication Skills    | 5.20 |
| 3      | CSE101       | Computer Problem Solving using C     | 7.80 |
| 4      | CSE102       | Foundation of Information Technology | 7.09 |
| 5      | ECE101       | Digital Electronics                  | 5.75 |
| 6      | EPH101       | Engineering Physics