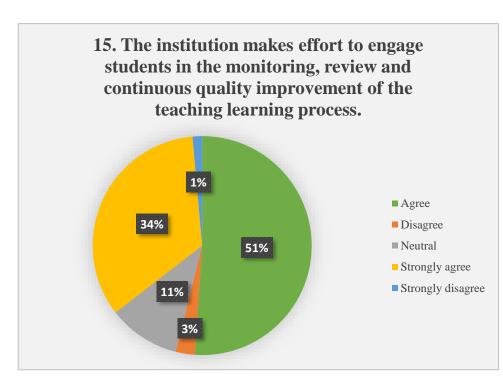

eakness and help in overcoming them. The survey reveals that the IQAC needs to increase extracurricular activities, create active interest in promoting internship, field visits, and needs more opportunities to learn and grow. All teachers must inform expected competence, course outcome and programme outcome to the students. Good percent of students were happy about teachers using student's centric methods, such as experiential learning, participative learning and problem solving methods to be effective in teaching learning process. Nearly 70- 89% teachers use ICT tools such as LCD projectors and Multimedia while teaching. The teachers/Institute is making efforts to inculcate soft skill, life skills and employability skills to make student to compete the world.









































### Student satisfaction survey (2022-23)

#### Q1. How effectively the subject matter conveyed by the teacher?



# Q2. Were the teaching methods like lectures and group discussions interesting?



### Q3. How well prepared were the teachers for the class?



#### Q4. Did the classroom atmosphere support learning?



Q5. Did your teachers make effective use of latest teaching methods like projector, smart board etc.



Q6. Were Laboratory tests and demonstrations sufficient for understanding the concepts?



# Q7. Were project work, thesis work, field visits, workshops or internship program enhance your learning?



#### Q8. Is internal assessments conducted fairly and regularly?



### Q9. Do the teachers provide timely feedback on assignments/tests?



### Q10. Do you think