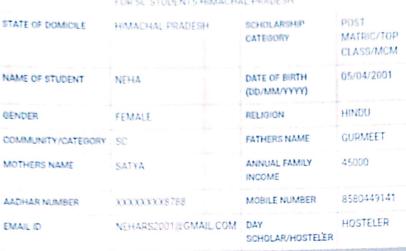

ugh PFMS on 2024-03-27 Transaction ID C032472228176. FinMin celebrates Azadi ka Amrit Mahotsav.



| All the second second second second second |                                             |                         |                    |
|--------------------------------------------|---------------------------------------------|-------------------------|--------------------|
| APPLICATION ID                             | HP202223006706082                           | RENEWAL DATE            | 28/10/2023         |
| APPLIED FOR SCHEME                         | CENTRALLY SPONSORED<br>FOR SC STUDENTS HIMA |                         | ARSHIP SCHEME      |
| STATE OF DOMICILE                          | HIMACHAL PRADESH                            | SCHOLARSHIP<br>CATEGORY | POST<br>MATRIC/TOP |



| EMAIL ID