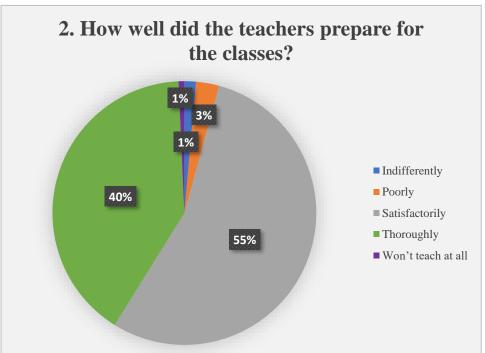

ty to identify student's weakness and help in overcoming them. The survey reveals that the IQAC needs to increase extracurricular activities, create active interest in promoting internship, field visits, and needs more opportunities to learn and grow. All teachers must inform expected competence, course outcome and programme outcome to the students. Good percent of students were happy about teachers using student's centric methods, such as experiential learning, participative learning and problem solving methods to be effective in teaching learning process. Nearly 70- 89% teachers use ICT tools such as LCD projectors and Multimedia while teaching. The teachers/Institute is making efforts to inculcate soft skill, life skills and employability skills to make student to compete the world.









































### Student satisfaction survey (2022-23)

#### Q1. How effectively the subject matter conveyed by the teacher?



# Q2. Were the teaching methods like lectures and group discussions interesting?



### Q3. How well prepared were the teachers for the class?



#### Q4. Did the classroom atmosphere support learning?



Q5. Did your teachers make effective use of latest teaching methods like projector, smart board etc.



Q6. Were Laboratory tests and demonstrations sufficient for understanding the concepts?



# Q7. Were project work, thesis work, field visits, workshops or internship program enhance your learning?



#### Q8. Is internal assessments conducted fairly and regularly?



### Q9. Do the teachers provide timely feedback on assignments/tests?