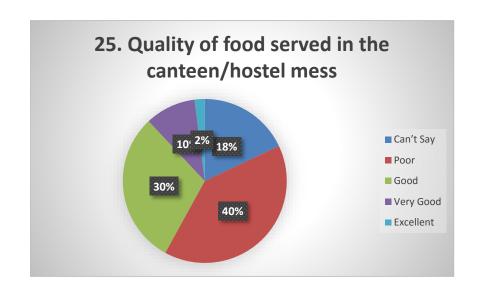

f online teaching during COVID. The students were happy from the techniques used by the teachers to make them understand the concepts of their respective subjects. Some of the students faced internet issues during online teaching and exams. The students are satisfied from the library services as the required number of books are available. The student satisfaction survey also tell that they are happy with the reading space in library.

From survey it is clear that the most of the students are satisfied by the administration which included quality of food, cleanliness of toilets, health care facilities etc. The students feel free to interact with the faculty and the students are treated respectfully by the teachers.

## **STUDENT'S FEEDBACK**





















































































### Year- 2020-2021

### Student satisfaction survey (SSS) on overall institutional performance

Nearly 36 questions were placed on the google link for the students to answer as Excellent, V good, Good, Poor and can't say. 192 Students participated from different streams of the University. Most of the questions were from the online teaching due to Covid-19 pandemic. Students (22%) rated online teaching is poor as the availability of the internet connectivity at home was poor. The class regularity by the teachers was as excellent (26% and 25% v good). In case fault in internet availability during the examinations, chance to reappear was rated 67% as satisfactory. Students rated online teaching (35%) very poor as compared to classroom teaching. The study m