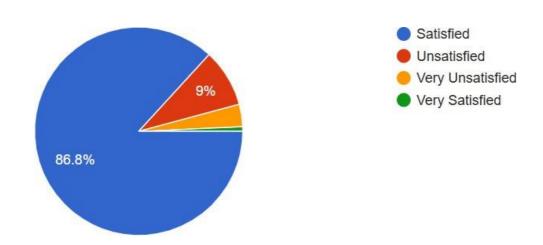

ab work and group discussions
- They are best.
- Enhance syllabus reference book such as baron and ciceralelli would be good
- Teacher should well prepared.
- Very informative and friendly environment
- Procedure is important so demonstration classes should be held
- More practical knowledge should be provided ...main focus should be on the implementation of the knowledge than scoring system. Students should be given enough chance to do self study as because of the busy schedule they are so occupied in the clg hours only and are unable to learn anything extraa.

### **Student Satisfaction Survey (2023-24)**

Q1. Do you feel the course materials helped support your learning?



Q2. How satisfied are you with the quality of services offered by the university (e.g. Library, IT support etc)?



### Q3. How safe do you feel on campus?



## Q4. How would you rate the cleanliness and maintenance of the campus?



# Q5. How well is the curriculum and syllabus covered in the subject you are studying?



# Q6. Is overall quality of teaching learning process in your institute is very good?



Q7. The institute/ teachers use student centric methods, such as experiential learning, participative learning and problem-solving methodologies for enhancing learning experiences



#### Q8. How well were the teachers able to communicate?



# Q9. The institute takes active interest in promoting internship, field visit opportunity for the students:



Q10. Are the course materials (Like Textbooks, handouts, Slides etc.) relevant and up-to- date?



# Q11. Do you receive timely and constructive