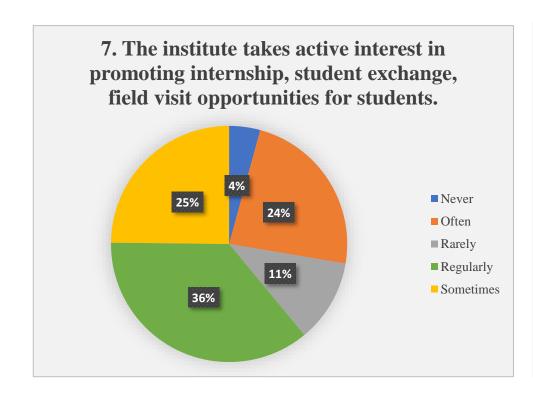

tify student's weakness and help in overcoming them. The survey reveals that the IQAC needs to increase extracurricular activities, create active interest in promoting internship, field visits, and needs more opportunities to learn and grow. All teachers must inform expected competence, course outcome and programme outcome to the students. Good percent of students were happy about teachers using student's centric methods, such as experiential learning, participative learning and problem solving methods to be effective in teaching learning process. Nearly 70- 89% teachers use ICT tools such as LCD projectors and Multimedia while teaching. The teachers/Institute is making efforts to inculcate soft skill, life skills and employability skills to make student to compete the world.









































### Student satisfaction survey (2022-23)

#### Q1. How effectively the subject matter conveyed by the teacher?



# Q2. Were the teaching methods like lectures and group discussions interesting?



### Q3. How well prepared were the teachers for the class?



#### Q4. Did the classroom atmosphere support learning?



Q5. Did your teachers make effective use of latest teaching methods like projector, smart board etc.



Q6. Were Laboratory tests and demonstrations sufficient for understanding the concepts?



# Q7. Were project work, thesis work, field visits, workshops or internship program enhance your learning?



#### Q8. Is internal assessments conducted fairly and regularly?



### Q9. Do the teachers provide timely feedback on assignments/tests?



### Q1