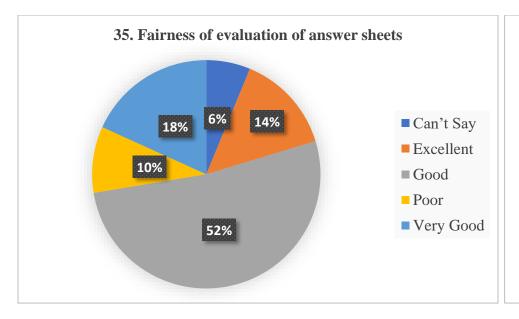

ations, chance to reappear was rated 67% as satisfactory. Students rated online teaching (35%) very poor as compared to classroom teaching. The study material given by the teacher/ Syllabus completion and explanation was rated v good by the students. The student's interaction with the administration and redressal of grievances was also rated very well. The practical's conduct online showed poor response. The drinking water and the food served the students showed annoyance. Health care facilities are good as hospital is there. Cultural activities the excursion tours conducted by the student showed happiness. The online examination method via MCQs and re-examination due to internet failure the students showed satisfaction.









































































### Year- 2021-2022

# 2.7.1 Student Satisfaction Survey (SSS) on overall institutional performance (Institution may design its own questionnaire) (results and details need to be provided as a web link)

NAAC formulated questionnaire was used for SSS and 141 students participated in it through the Google link. Twenty questions were asked, to our satisfaction 74% responded that nearly whole syllabi were completed for a course and 95% teachers come to class well prepared and teach thoroughly/ effectively. Students reflected satisfaction in the fairness of internal evaluation, in illustrating concept through examples and applications, teacher's ability to identify student's weakness and help in overcoming them. The survey reveals that the IQAC needs to increase extracurricular activities,