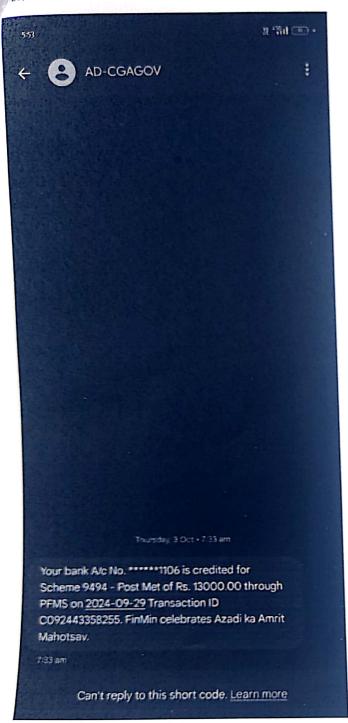

ICT                         | SIRMAUR                                             |
| BLDCK                         |                                                                                                         |                                       |                                                     |
| ADDRESS                       | 124                                                                                                     | PIN CODE                              | 173023                                              |
|                               |                                                                                                         | A A A A A A A A A A A A A A A A A A A |                                                     |

25, 3:58 PM



https://mail.google.com/mail/u/0/# inbox/FMfcgzQZSjIBMJHDHFGQkvkwckjvcXnL? projector = 1& messagePartId = 0.5 + 1.5 + 1.5 + 1.5 + 1.5 + 1.5 + 1.5 + 1.5 + 1.5 + 1.5 + 1.5 + 1.5 + 1.5 + 1.5 + 1.5 + 1.5 + 1.5 + 1.5 + 1.5 + 1.5 + 1.5 + 1.5 + 1.5 + 1.5 + 1.5 + 1.5 + 1.5 + 1.5 + 1.5 + 1.5 + 1.5 + 1.5 + 1.5 + 1.5 + 1.5 + 1.5 + 1.5 + 1.5 + 1.5 + 1.5 + 1.5 + 1.5 + 1.5 + 1.5 + 1.5 + 1.5 + 1.5 + 1.5 + 1.5 + 1.5 + 1.5 + 1.5 + 1.5 + 1.5 + 1.5 + 1.5 + 1.5 + 1.5 + 1.5 + 1.5 + 1.5 + 1.5 + 1.5 + 1.5 + 1.5 + 1.5 + 1.5 + 1.5 + 1.5 + 1.5 + 1.5 + 1.5 + 1.5 + 1.5 + 1.5 + 1.5 + 1.5 + 1.5 + 1.5 + 1.5 + 1.5 + 1.5 + 1.5 + 1.5 + 1.5 + 1.5 + 1.5 + 1.5 + 1.5 + 1.5 + 1.5 + 1.5 + 1.5 + 1.5 + 1.5 + 1.5 + 1.5 + 1.5 + 1.5 + 1.5 + 1.5 + 1.5 + 1.5 + 1.5 + 1.5 + 1.5 + 1.5 + 1.5 + 1.5 + 1.5 + 1.5 + 1.5 + 1.5 + 1.5 + 1.5 + 1.