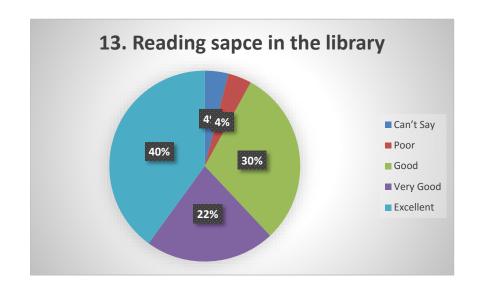

tudents were satisfied of online teaching during COVID. The students were happy from the techniques used by the teachers to make them understand the concepts of their respective subjects. Some of the students faced internet issues during online teaching and exams. The students are satisfied from the library services as the required number of books are available. The student satisfaction survey also tell that they are happy with the reading space in library.

From survey it is clear that the most of the students are satisfied by the administration which included quality of food, cleanliness of toilets, health care facilities etc. The students feel free to interact with the faculty and the students are treated respectfully by the teachers.

## **STUDENT'S FEEDBACK**





















































































### Year- 2020-2021

### Student satisfaction survey (SSS) on overall institutional performance

Nearly 36 questions were placed on the google link for the students to answer as Excellent, V good, Good, Poor and can't say. 192 Students participated from different streams of the University. Most of the questions were from the online teaching due to Covid-19 pandemic. Students (22%) rated online teaching is poor as the availability of the internet connectivity at home was poor. The class regularity by the teachers was as excellent (26% and 25% v good). In case fault in internet availability during the examinations, chance to reappear was rated 67% as satisfactory. Students rated online teaching (35%) very poor as compared to classro