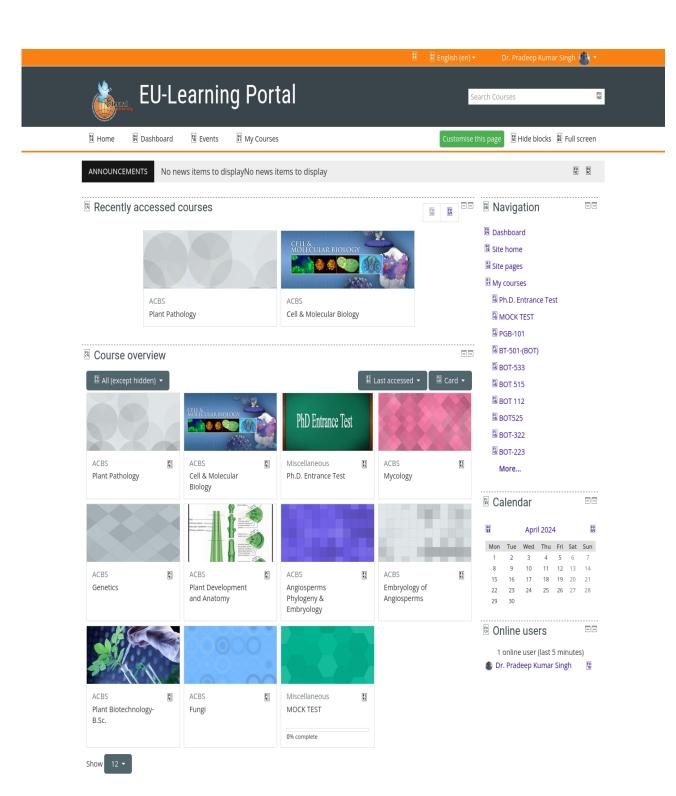

Attempt 1: In progress - Thursday, 26 November 2020, 6:34 PM

### Final Exam

Quiz: <u>Hort 511 Final Exam</u>

Grade: Hidden

Attempt 1: In progress - Thursday, 3 December 2020, 9:15 PM



















Dr. Pradeep Kumar Singh

Preferences

Edit profile

singhpk@hotmail.co.in

About me Courses More Edit profile

#### Description

Dr. Pradeep Kumar Singh, working as an assistant professor in Botany, Akal College of Basic Sciences. He has published more than 45 research papers and book chapters in different National and International Journals. Dr. Singh's area of specialization in Botany is Mycology and Plant Pathology.

#### Interests

Mycorrhiza Plant Pathology Mycology Plant - microbe interaction

ETERNAL UNIVERSITY
BARU SAHIB, VIA RAJGARH, DISTT. SIRMOUR- 173101 (HIMACHAL PRADESH)



ETERNAL UNIVERSITY BARU SAHIB, VIA RAJGARH, DISTT. SIRMOUR- 173101 (HIMACHAL PRADESH)



ETERNAL UNIVERSITY BARU SAHIB, VIA RAJGARH, DISTT. SIRMOUR- 173101 (HIMACHAL PRADESH)

Get the mobile app





















(for centre Superintendent)



Name of Programme : B.Tech. CSE

Semester :

Session : 2023-24 Odd

Registration No : BS23BCS008

Name : Hasrat Bhatiia

Father's Name : Meenakshi Bhatia

Centre of Examination : Eternal University Baru Sahib H.P

Signature of Student : .....

**CONTROLLER OF EXAMINATION** 



# Eternal University, Baru Sahib (H.P) REGISTRATION NO.-CUM-ADMIT SLIP

(for Student)

Name of Programme : B.Tech. CSE

Semester : 1

Semester : 2023-24 Odd

Registration No : BS23BCS008

Name : Hasrat Bhatiia

Father's Name : Meenakshi Bhatia

Centre of Examination : Eter