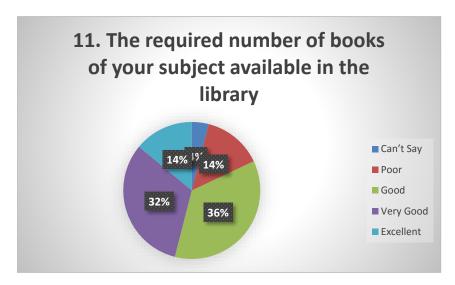

he students were satisfied of online teaching during COVID. The students were happy from the techniques used by the teachers to make them understand the concepts of their respective subjects. Some of the students faced internet issues during online teaching and exams. The students are satisfied from the library services as the required number of books are available. The student satisfaction survey also tell that they are happy with the reading space in library.

From survey it is clear that the most of the students are satisfied by the administration which included quality of food, cleanliness of toilets, health care facilities etc. The students feel free to interact with the faculty and the students are treated respectfully by the teachers.

## **STUDENT'S FEEDBACK**





















































































### Year- 2020-2021

### Student satisfaction survey (SSS) on overall institutional performance

Nearly 36 questions were placed on the google link for the students to answer as Excellent, V good, Good, Poor and can't say. 192 Students participated from different streams of the University. Most of the questions were from the online teaching due to Covid-19 pandemic. Students (22%) rated online teaching is poor as the availability of the internet connectivity at home was poor. The class regularity by the teachers was as excellent (26% and 25% v good). In case fault in internet availability during the examinations, chance to reappear was rated 67% as satisfactory. Students rated online teaching (35%) very poor as compared to cla