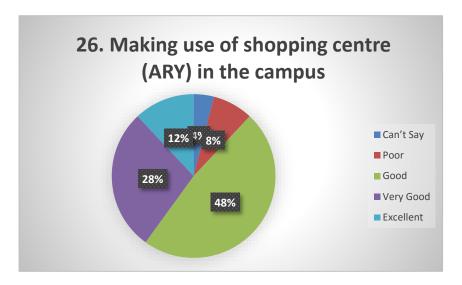

online teaching during COVID. The students were happy from the techniques used by the teachers to make them understand the concepts of their respective subjects. Some of the students faced internet issues during online teaching and exams. The students are satisfied from the library services as the required number of books are available. The student satisfaction survey also tell that they are happy with the reading space in library.

From survey it is clear that the most of the students are satisfied by the administration which included quality of food, cleanliness of toilets, health care facilities etc. The students feel free to interact with the faculty and the students are treated respectfully by the teachers.

## **STUDENT'S FEEDBACK**





















































































### Year- 2020-2021

### Student satisfaction survey (SSS) on overall institutional performance

Nearly 36 questions were placed on the google link for the students to answer as Excellent, V good, Good, Poor and can't say. 192 Students participated from different streams of the University. Most of the questions were from the online teaching due to Covid-19 pandemic. Students (22%) rated online teaching is poor as the availability of the internet connectivity at home was poor. The class regularity by the teachers was as excellent (26% and 25% v good). In case fault in internet availability during the examinations, chance to reappear was rated 67% as satisfactory. Students rated online teaching (35%) very poor as compared to classroom teaching. The study mat