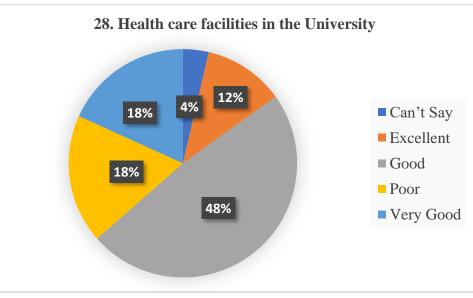

ing the examinations, chance to reappear was rated 67% as satisfactory. Students rated online teaching (35%) very poor as compared to classroom teaching. The study material given by the teacher/ Syllabus completion and explanation was rated v good by the students. The student's interaction with the administration and redressal of grievances was also rated very well. The practical's conduct online showed poor response. The drinking water and the food served the students showed annoyance. Health care facilities are good as hospital is there. Cultural activities the excursion tours conducted by the student showed happiness. The online examination method via MCQs and re-examination due to internet failure the students showed satisfaction.









































































### Year- 2021-2022

# 2.7.1 Student Satisfaction Survey (SSS) on overall institutional performance (Institution may design its own questionnaire) (results and details need to be provided as a web link)

NAAC formulated questionnaire was used for SSS and 141 students participated in it through the Google link. Twenty questions were asked, to our satisfaction 74% responded that nearly whole syllabi were completed for a course and 95% teachers come to class well prepared and teach thoroughly/ effectively. Students reflected satisfaction in the fairness of internal evaluation, in illustrating concept through examples and applications, teacher's ability to identify student's weakness and help in overcoming them. The survey reveals that the IQAC needs to increase extracurricul