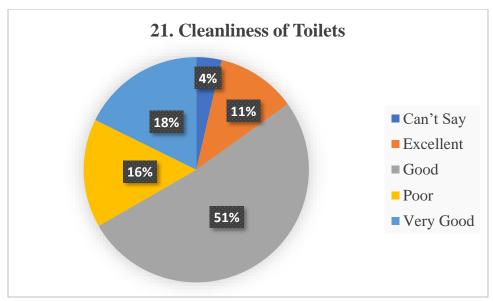

ailability during the examinations, chance to reappear was rated 67% as satisfactory. Students rated online teaching (35%) very poor as compared to classroom teaching. The study material given by the teacher/ Syllabus completion and explanation was rated v good by the students. The student's interaction with the administration and redressal of grievances was also rated very well. The practical's conduct online showed poor response. The drinking water and the food served the students showed annoyance. Health care facilities are good as hospital is there. Cultural activities the excursion tours conducted by the student showed happiness. The online examination method via MCQs and re-examination due to internet failure the students showed satisfaction.









































































### Year- 2021-2022

# 2.7.1 Student Satisfaction Survey (SSS) on overall institutional performance (Institution may design its own questionnaire) (results and details need to be provided as a web link)

NAAC formulated questionnaire was used for SSS and 141 students participated in it through the Google link. Twenty questions were asked, to our satisfaction 74% responded that nearly whole syllabi were completed for a course and 95% teachers come to class well prepared and teach thoroughly/ effectively. Students reflected satisfaction in the fairness of internal evaluation, in illustrating concept through examples and applications, teacher's ability to identify student's weakness and help in overcoming them. The survey reveals that the IQAC needs to increase