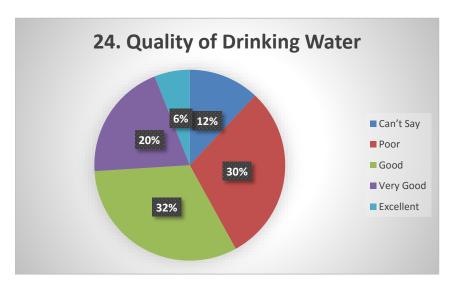

of online teaching during COVID. The students were happy from the techniques used by the teachers to make them understand the concepts of their respective subjects. Some of the students faced internet issues during online teaching and exams. The students are satisfied from the library services as the required number of books are available. The student satisfaction survey also tell that they are happy with the reading space in library.

From survey it is clear that the most of the students are satisfied by the administration which included quality of food, cleanliness of toilets, health care facilities etc. The students feel free to interact with the faculty and the students are treated respectfully by the teachers.

## **STUDENT'S FEEDBACK**





















































































### Year- 2020-2021

### Student satisfaction survey (SSS) on overall institutional performance

Nearly 36 questions were placed on the google link for the students to answer as Excellent, V good, Good, Poor and can't say. 192 Students participated from different streams of the University. Most of the questions were from the online teaching due to Covid-19 pandemic. Students (22%) rated online teaching is poor as the availability of the internet connectivity at home was poor. The class regularity by the teachers was as excellent (26% and 25% v good). In case fault in internet availability during the examinations, chance to reappear was rated 67% as satisfactory. Students rated online teaching (35%) very poor as compared to classroom teaching. The study