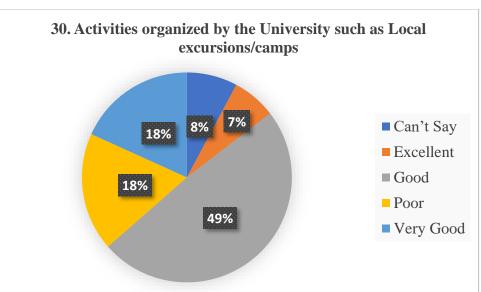

the examinations, chance to reappear was rated 67% as satisfactory. Students rated online teaching (35%) very poor as compared to classroom teaching. The study material given by the teacher/ Syllabus completion and explanation was rated v good by the students. The student's interaction with the administration and redressal of grievances was also rated very well. The practical's conduct online showed poor response. The drinking water and the food served the students showed annoyance. Health care facilities are good as hospital is there. Cultural activities the excursion tours conducted by the student showed happiness. The online examination method via MCQs and re-examination due to internet failure the students showed satisfaction.









































































### Year- 2021-2022

# 2.7.1 Student Satisfaction Survey (SSS) on overall institutional performance (Institution may design its own questionnaire) (results and details need to be provided as a web link)

NAAC formulated questionnaire was used for SSS and 141 students participated in it through the Google link. Twenty questions were asked, to our satisfaction 74% responded that nearly whole syllabi were completed for a course and 95% teachers come to class well prepared and teach thoroughly/ effectively. Students reflected satisfaction in the fairness of internal evaluation, in illustrating concept through examples and applications, teacher's ability to identify student's weakness and help in overcoming them. The survey reveals that the IQAC needs to increase extracurricular a