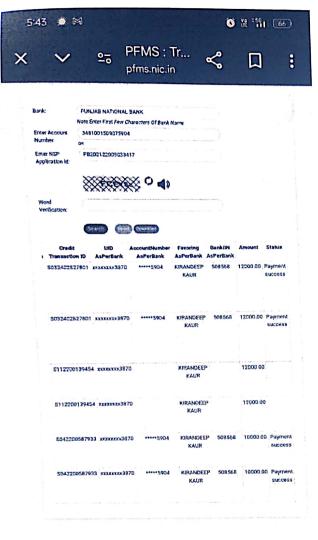

|                               |                                             |
| ADDRESS                       | VILL. RANIA POST OFFICE. DHARIWAL                                                                                | PIN CODE                      | 143519                                      |
| SIGNA                         | ndeep Kaul<br>STURE OF CANDIDATE<br>2020-21, FEES OF THE STUDENTS WILL BI                                        | SCHOOL/INSTITUTE/C            | OFHEAD OF CHOOLOGY COLLEGE WITH STAMP       |
| FROM ACADEMIC YEAR            | 2020-21, FEES OF THE STUDENTS WILL BI                                                                            | ENTERED BIRECILIA             | Pilking III O I P                           |



| Disclaimer                                                                                                                                                                                                                                    | PFMS Policies                                                                                                                                                                         | Reach Us                                                                                                                                                               |
|----------------------------------------------------------------------------------------------------------------------------------------------------------------------------------------------------------