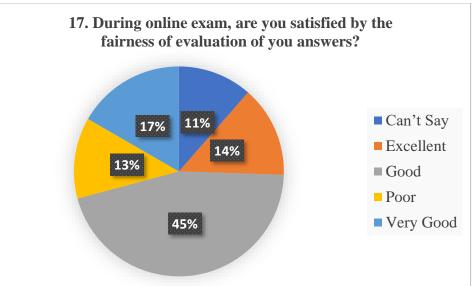

net availability during the examinations, chance to reappear was rated 67% as satisfactory. Students rated online teaching (35%) very poor as compared to classroom teaching. The study material given by the teacher/ Syllabus completion and explanation was rated v good by the students. The student's interaction with the administration and redressal of grievances was also rated very well. The practical's conduct online showed poor response. The drinking water and the food served the students showed annoyance. Health care facilities are good as hospital is there. Cultural activities the excursion tours conducted by the student showed happiness. The online examination method via MCQs and re-examination due to internet failure the students showed satisfaction.









































































### Year- 2021-2022

# 2.7.1 Student Satisfaction Survey (SSS) on overall institutional performance (Institution may design its own questionnaire) (results and details need to be provided as a web link)

NAAC formulated questionnaire was used for SSS and 141 students participated in it through the Google link. Twenty questions were asked, to our satisfaction 74% responded that nearly whole syllabi were completed for a course and 95% teachers come to class well prepared and teach thoroughly/ effectively. Students reflected satisfaction in the fairness of internal evaluation, in illustrating concept through examples and applications, teacher's ability to identify student's weakness and help in overcoming them. The survey reveals that the IQAC needs to in