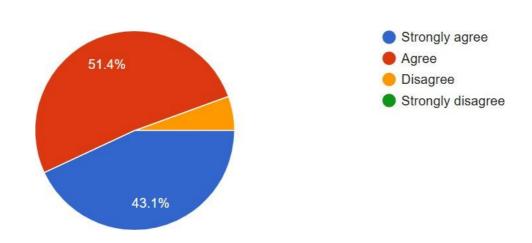

d be provided ...main focus should be on the implementation of the knowledge than scoring system. Students should be given enough chance to do self study as because of the busy schedule they are so occupied in the clg hours only and are unable to learn anything extraa.

### **Student Satisfaction Survey (2023-24)**

Q1. Do you feel the course materials helped support your learning?



Q2. How satisfied are you with the quality of services offered by the university (e.g. Library, IT support etc)?



### Q3. How safe do you feel on campus?



## Q4. How would you rate the cleanliness and maintenance of the campus?



# Q5. How well is the curriculum and syllabus covered in the subject you are studying?



# Q6. Is overall quality of teaching learning process in your institute is very good?



Q7. The institute/ teachers use student centric methods, such as experiential learning, participative learning and problem-solving methodologies for enhancing learning experiences



#### Q8. How well were the teachers able to communicate?



# Q9. The institute takes active interest in promoting internship, field visit opportunity for the students:



Q10. Are the course materials (Like Textbooks, handouts, Slides etc.) relevant and up-to- date?



# Q11. Do you receive timely and constructive feedback on your assignments and assessments?



Q12. How satisfied are you with the overall quality of teaching in your courses?



Q13. Do teachers use ICT tools, such as LCD projectors and multimedia, in their teaching?



Q14. Does the teaching and mentoring process in your institution help fa