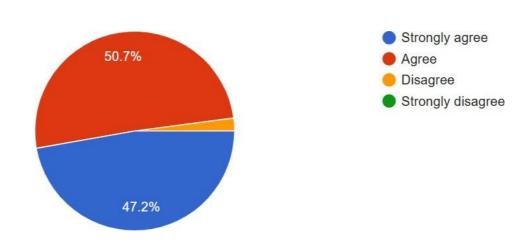

the university (e.g. Library, IT support etc)?



### Q3. How safe do you feel on campus?



## Q4. How would you rate the cleanliness and maintenance of the campus?



# Q5. How well is the curriculum and syllabus covered in the subject you are studying?



# Q6. Is overall quality of teaching learning process in your institute is very good?



Q7. The institute/ teachers use student centric methods, such as experiential learning, participative learning and problem-solving methodologies for enhancing learning experiences



#### Q8. How well were the teachers able to communicate?



# Q9. The institute takes active interest in promoting internship, field visit opportunity for the students:



Q10. Are the course materials (Like Textbooks, handouts, Slides etc.) relevant and up-to- date?



# Q11. Do you receive timely and constructive feedback on your assignments and assessments?



Q12. How satisfied are you with the overall quality of teaching in your courses?



Q13. Do teachers use ICT tools, such as LCD projectors and multimedia, in their teaching?



Q14. Does the teaching and mentoring process in your institution help facilitate your cognitive, social, and emotional growth?



Q15. Do the teachers illustrate concepts using examples and real-life applications?



Q16. Does the institution make an effort to engage students in monitoring, reviewing, and continuously improving the teaching-learning process?



## Q17. What specific changes would you recommend to improve teaching and learning?

The suggestions given by the students are mentioned below:

- If the students