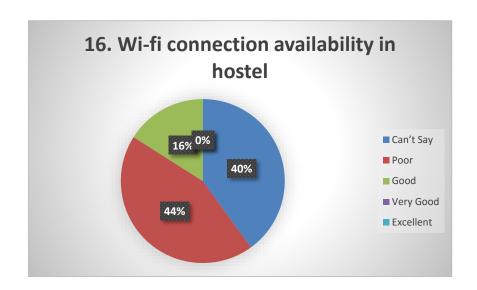

s were satisfied of online teaching during COVID. The students were happy from the techniques used by the teachers to make them understand the concepts of their respective subjects. Some of the students faced internet issues during online teaching and exams. The students are satisfied from the library services as the required number of books are available. The student satisfaction survey also tell that they are happy with the reading space in library.

From survey it is clear that the most of the students are satisfied by the administration which included quality of food, cleanliness of toilets, health care facilities etc. The students feel free to interact with the faculty and the students are treated respectfully by the teachers.

## **STUDENT'S FEEDBACK**





















































































### Year- 2020-2021

### Student satisfaction survey (SSS) on overall institutional performance

Nearly 36 questions were placed on the google link for the students to answer as Excellent, V good, Good, Poor and can't say. 192 Students participated from different streams of the University. Most of the questions were from the online teaching due to Covid-19 pandemic. Students (22%) rated online teaching is poor as the availability of the internet connectivity at home was poor. The class regularity by the teachers was as excellent (26% and 25% v good). In case fault in internet availability during the examinations, chance to reappear was rated 67% as satisfactory. Students rated online teaching (35%) very poor as compared to classroom tea