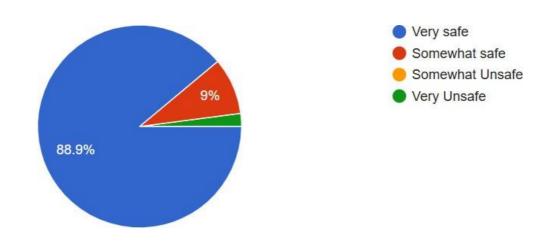

st.
- Enhance syllabus reference book such as baron and ciceralelli would be good
- Teacher should well prepared.
- Very informative and friendly environment
- Procedure is important so demonstration classes should be held
- More practical knowledge should be provided ...main focus should be on the implementation of the knowledge than scoring system. Students should be given enough chance to do self study as because of the busy schedule they are so occupied in the clg hours only and are unable to learn anything extraa.

### **Student Satisfaction Survey (2023-24)**

Q1. Do you feel the course materials helped support your learning?



Q2. How satisfied are you with the quality of services offered by the university (e.g. Library, IT support etc)?



### Q3. How safe do you feel on campus?



## Q4. How would you rate the cleanliness and maintenance of the campus?



# Q5. How well is the curriculum and syllabus covered in the subject you are studying?



# Q6. Is overall quality of teaching learning process in your institute is very good?



Q7. The institute/ teachers use student centric methods, such as experiential learning, participative learning and problem-solving methodologies for enhancing learning experiences



#### Q8. How well were the teachers able to communicate?



# Q9. The institute takes active interest in promoting internship, field visit opportunity for the students:



Q10. Are the course materials (Like Textbooks, handouts, Slides etc.) relevant and up-to- date?



# Q11. Do you receive timely and constructive feedback on your assignments and assessment