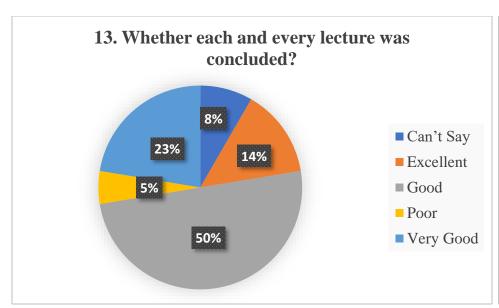

t in internet availability during the examinations, chance to reappear was rated 67% as satisfactory. Students rated online teaching (35%) very poor as compared to classroom teaching. The study material given by the teacher/ Syllabus completion and explanation was rated v good by the students. The student's interaction with the administration and redressal of grievances was also rated very well. The practical's conduct online showed poor response. The drinking water and the food served the students showed annoyance. Health care facilities are good as hospital is there. Cultural activities the excursion tours conducted by the student showed happiness. The online examination method via MCQs and re-examination due to internet failure the students showed satisfaction.









































































### Year- 2021-2022

# 2.7.1 Student Satisfaction Survey (SSS) on overall institutional performance (Institution may design its own questionnaire) (results and details need to be provided as a web link)

NAAC formulated questionnaire was used for SSS and 141 students participated in it through the Google link. Twenty questions were asked, to our satisfaction 74% responded that nearly whole syllabi were completed for a course and 95% teachers come to class well prepared and teach thoroughly/ effectively. Students reflected satisfaction in the fairness of internal evaluation, in illustrating concept through examples and applications, teacher's ability to identify student's weakness and help in overcoming them. The survey reveals that the IQAC n