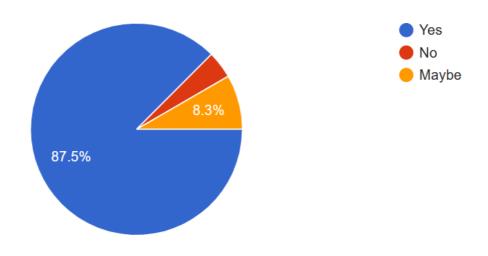

Q4. How would you rate the cleanliness and maintenance of the campus?



# Q5. How well is the curriculum and syllabus covered in the subject you are studying?



# Q6. Is overall quality of teaching learning process in your institute is very good?



Q7. The institute/ teachers use student centric methods, such as experiential learning, participative learning and problem-solving methodologies for enhancing learning experiences



#### Q8. How well were the teachers able to communicate?



# Q9. The institute takes active interest in promoting internship, field visit opportunity for the students:



Q10. Are the course materials (Like Textbooks, handouts, Slides etc.) relevant and up-to- date?



# Q11. Do you receive timely and constructive feedback on your assignments and assessments?



Q12. How satisfied are you with the overall quality of teaching in your courses?



Q13. Do teachers use ICT tools, such as LCD projectors and multimedia, in their teaching?



Q14. Does the teaching and mentoring process in your institution help facilitate your cognitive, social, and emotional growth?



Q15. Do the teachers illustrate concepts using examples and real-life applications?



Q16. Does the institution make an effort to engage students in monitoring, reviewing, and continuously improving the teaching-learning process?



## Q17. What specific changes would you recommend to improve teaching and learning?

The suggestions given by the students are mentioned below:

- If the students get the projector for understanding the concept very clearly that will be beneficial
- All goo