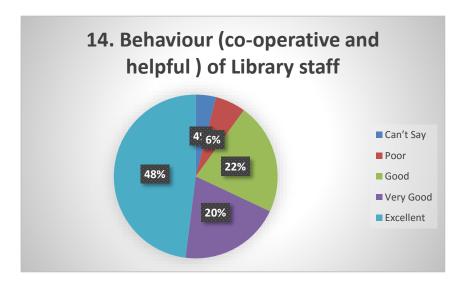

dents were satisfied of online teaching during COVID. The students were happy from the techniques used by the teachers to make them understand the concepts of their respective subjects. Some of the students faced internet issues during online teaching and exams. The students are satisfied from the library services as the required number of books are available. The student satisfaction survey also tell that they are happy with the reading space in library.

From survey it is clear that the most of the students are satisfied by the administration which included quality of food, cleanliness of toilets, health care facilities etc. The students feel free to interact with the faculty and the students are treated respectfully by the teachers.

## **STUDENT'S FEEDBACK**





















































































### Year- 2020-2021

### Student satisfaction survey (SSS) on overall institutional performance

Nearly 36 questions were placed on the google link for the students to answer as Excellent, V good, Good, Poor and can't say. 192 Students participated from different streams of the University. Most of the questions were from the online teaching due to Covid-19 pandemic. Students (22%) rated online teaching is poor as the availability of the internet connectivity at home was poor. The class regularity by the teachers was as excellent (26% and 25% v good). In case fault in internet availability during the examinations, chance to reappear was rated 67% as satisfactory. Students rated online teaching (35%) very poor as compared to classroom