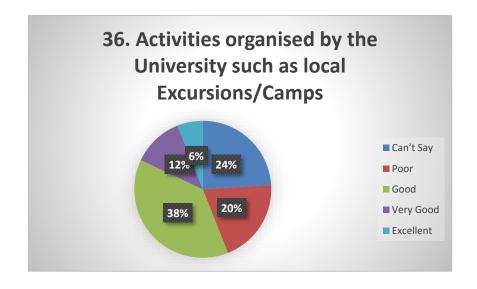

ng COVID. The students were happy from the techniques used by the teachers to make them understand the concepts of their respective subjects. Some of the students faced internet issues during online teaching and exams. The students are satisfied from the library services as the required number of books are available. The student satisfaction survey also tell that they are happy with the reading space in library.

From survey it is clear that the most of the students are satisfied by the administration which included quality of food, cleanliness of toilets, health care facilities etc. The students feel free to interact with the faculty and the students are treated respectfully by the teachers.

## **STUDENT'S FEEDBACK**





















































































### Year- 2020-2021

### Student satisfaction survey (SSS) on overall institutional performance

Nearly 36 questions were placed on the google link for the students to answer as Excellent, V good, Good, Poor and can't say. 192 Students participated from different streams of the University. Most of the questions were from the online teaching due to Covid-19 pandemic. Students (22%) rated online teaching is poor as the availability of the internet connectivity at home was poor. The class regularity by the teachers was as excellent (26% and 25% v good). In case fault in internet availability during the examinations, chance to reappear was rated 67% as satisfactory. Students rated online teaching (35%) very poor as compared to classroom teaching. The study material given by the t