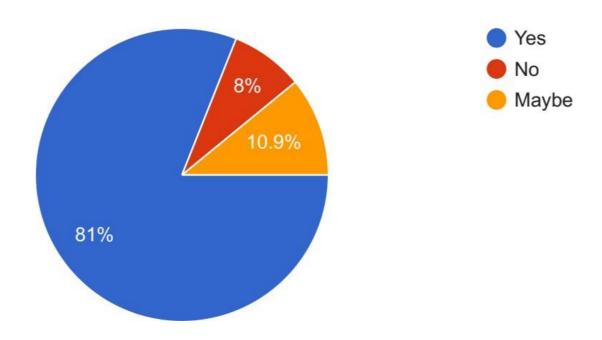

# 2.3.3 Ratio of students to mentor for academic and other related issues during the years