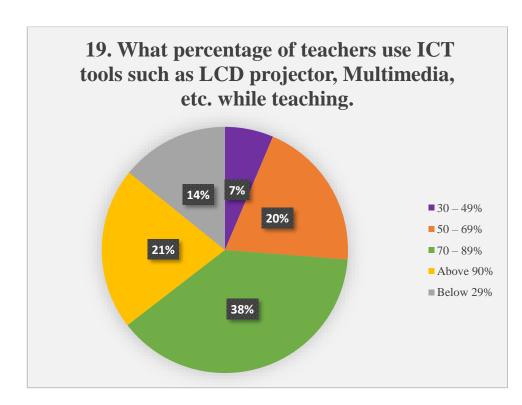

and help in overcoming them. The survey reveals that the IQAC needs to increase extracurricular activities, create active interest in promoting internship, field visits, and needs more opportunities to learn and grow. All teachers must inform expected competence, course outcome and programme outcome to the students. Good percent of students were happy about teachers using student's centric methods, such as experiential learning, participative learning and problem solving methods to be effective in teaching learning process. Nearly 70- 89% teachers use ICT tools such as LCD projectors and Multimedia while teaching. The teachers/Institute is making efforts to inculcate soft skill, life skills and employability skills to make student to compete the world.









































### Student satisfaction survey (2022-23)

#### Q1. How effectively the subject matter conveyed by the teacher?



# Q2. Were the teaching methods like lectures and group discussions interesting?



### Q3. How well prepared were the teachers for the class?



#### Q4. Did the classroom atmosphere support learning?



Q5. Did your teachers make effective use of latest teaching methods like projector, smart board etc.



Q6. Were Laboratory tests and demonstrations sufficient for understanding the concepts?



# Q7. Were project work, thesis work, field visits, workshops or internship program enhance your learning?



#### Q8. Is internal assessments conducted fairly and regularly?



### Q9. Do the teachers provide timely feedback on assignments/tests?



### Q10. Do you think the crit