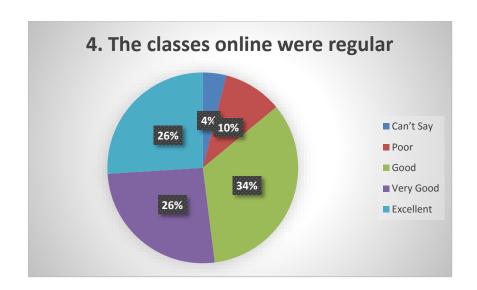

ire. Most of the students were satisfied of online teaching during COVID. The students were happy from the techniques used by the teachers to make them understand the concepts of their respective subjects. Some of the students faced internet issues during online teaching and exams. The students are satisfied from the library services as the required number of books are available. The student satisfaction survey also tell that they are happy with the reading space in library.

From survey it is clear that the most of the students are satisfied by the administration which included quality of food, cleanliness of toilets, health care facilities etc. The students feel free to interact with the faculty and the students are treated respectfully by the teachers.

## **STUDENT'S FEEDBACK**





















































































### Year- 2020-2021

### Student satisfaction survey (SSS) on overall institutional performance

Nearly 36 questions were placed on the google link for the students to answer as Excellent, V good, Good, Poor and can't say. 192 Students participated from different streams of the University. Most of the questions were from the online teaching due to Covid-19 pandemic. Students (22%) rated online teaching is poor as the availability of the internet connectivity at home was poor. The class regularity by the teachers was as excellent (26% and 25% v good). In case fault in internet availability during the examinations, chance to reappear was rated 67% as satisfactory. Students rated online teaching (35%) very poor as c