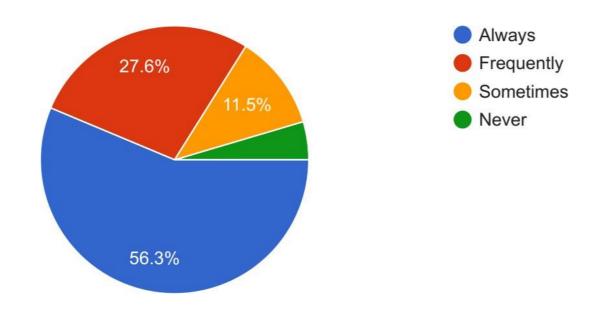

eachers/Institute is making efforts to inculcate soft skill, life skills and employability skills to make student to compete the world.









































### Student satisfaction survey (2022-23)

#### Q1. How effectively the subject matter conveyed by the teacher?



# Q2. Were the teaching methods like lectures and group discussions interesting?



### Q3. How well prepared were the teachers for the class?



#### Q4. Did the classroom atmosphere support learning?



Q5. Did your teachers make effective use of latest teaching methods like projector, smart board etc.



Q6. Were Laboratory tests and demonstrations sufficient for understanding the concepts?



# Q7. Were project work, thesis work, field visits, workshops or internship program enhance your learning?



#### Q8. Is internal assessments conducted fairly and regularly?



### Q9. Do the teachers provide timely feedback on assignments/tests?



### Q10. Do you think the criteria for the evaluation were clear?



#### Q11. How satisfied are you with the teaching and learning process?



### Q12. What are the suggestion would you provide to improve the teaching learning processes?

Some of the suggestions provided by the students are listed below:

- No suggestion Every thing is excellent
- Everything is goibg good . I don't think there's a need to improve. Thanks
- Focused on practical work more than theoretical work
- To provide in depth and detailed information and conduct high quality practical demonstrate
- Make Education should be child centred
- Teachers should not Just read PDFs they