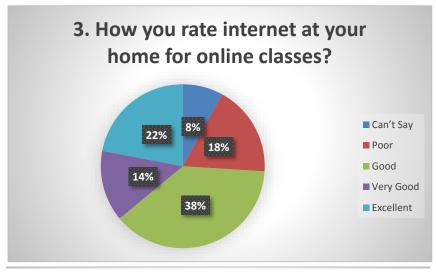

naire. Most of the students were satisfied of online teaching during COVID. The students were happy from the techniques used by the teachers to make them understand the concepts of their respective subjects. Some of the students faced internet issues during online teaching and exams. The students are satisfied from the library services as the required number of books are available. The student satisfaction survey also tell that they are happy with the reading space in library.

From survey it is clear that the most of the students are satisfied by the administration which included quality of food, cleanliness of toilets, health care facilities etc. The students feel free to interact with the faculty and the students are treated respectfully by the teachers.

## **STUDENT'S FEEDBACK**





















































































### Year- 2020-2021

### Student satisfaction survey (SSS) on overall institutional performance

Nearly 36 questions were placed on the google link for the students to answer as Excellent, V good, Good, Poor and can't say. 192 Students participated from different streams of the University. Most of the questions were from the online teaching due to Covid-19 pandemic. Students (22%) rated online teaching is poor as the availability of the internet connectivity at home was poor. The class regularity by the teachers was as excellent (26% and 25% v good). In case fault in internet availability during the examinations, chance to reappear was rated 67% as satisfactory. Students rated online teaching (35%) very poor as