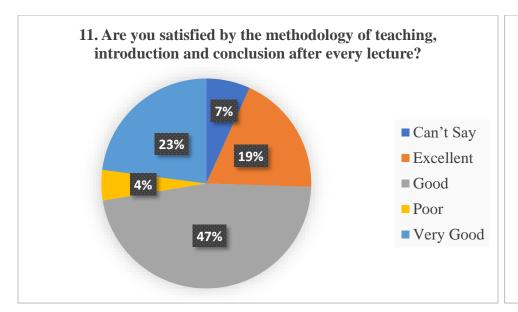

fault in internet availability during the examinations, chance to reappear was rated 67% as satisfactory. Students rated online teaching (35%) very poor as compared to classroom teaching. The study material given by the teacher/ Syllabus completion and explanation was rated v good by the students. The student's interaction with the administration and redressal of grievances was also rated very well. The practical's conduct online showed poor response. The drinking water and the food served the students showed annoyance. Health care facilities are good as hospital is there. Cultural activities the excursion tours conducted by the student showed happiness. The online examination method via MCQs and re-examination due to internet failure the students showed satisfaction.









































































### Year- 2021-2022

# 2.7.1 Student Satisfaction Survey (SSS) on overall institutional performance (Institution may design its own questionnaire) (results and details need to be provided as a web link)

NAAC formulated questionnaire was used for SSS and 141 students participated in it through the Google link. Twenty questions were asked, to our satisfaction 74% responded that nearly whole syllabi were completed for a course and 95% teachers come to class well prepared and teach thoroughly/ effectively. Students reflected satisfaction in the fairness of internal evaluation, in illustrating concept through examples and applications, teacher's ability to identify student's weakness and help in overcoming them. The survey reveals that the IQ