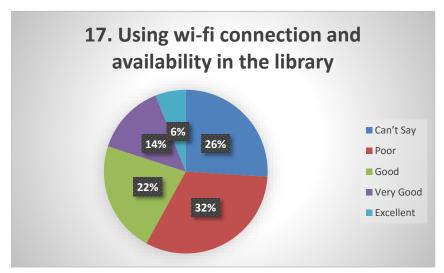

were satisfied of online teaching during COVID. The students were happy from the techniques used by the teachers to make them understand the concepts of their respective subjects. Some of the students faced internet issues during online teaching and exams. The students are satisfied from the library services as the required number of books are available. The student satisfaction survey also tell that they are happy with the reading space in library.

From survey it is clear that the most of the students are satisfied by the administration which included quality of food, cleanliness of toilets, health care facilities etc. The students feel free to interact with the faculty and the students are treated respectfully by the teachers.

## **STUDENT'S FEEDBACK**





















































































### Year- 2020-2021

### Student satisfaction survey (SSS) on overall institutional performance

Nearly 36 questions were placed on the google link for the students to answer as Excellent, V good, Good, Poor and can't say. 192 Students participated from different streams of the University. Most of the questions were from the online teaching due to Covid-19 pandemic. Students (22%) rated online teaching is poor as the availability of the internet connectivity at home was poor. The class regularity by the teachers was as excellent (26% and 25% v good). In case fault in internet availability during the examinations, chance to reappear was rated 67% as satisfactory. Students rated online teaching (35%) very poor as compared to classroom teach