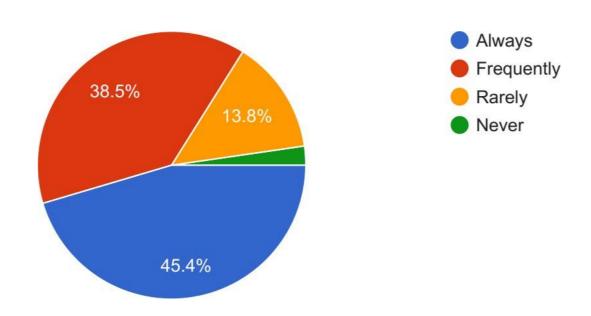

learn and grow. All teachers must inform expected competence, course outcome and programme outcome to the students. Good percent of students were happy about teachers using student's centric methods, such as experiential learning, participative learning and problem solving methods to be effective in teaching learning process. Nearly 70- 89% teachers use ICT tools such as LCD projectors and Multimedia while teaching. The teachers/Institute is making efforts to inculcate soft skill, life skills and employability skills to make student to compete the world.









































### Student satisfaction survey (2022-23)

#### Q1. How effectively the subject matter conveyed by the teacher?



# Q2. Were the teaching methods like lectures and group discussions interesting?



### Q3. How well prepared were the teachers for the class?



#### Q4. Did the classroom atmosphere support learning?



Q5. Did your teachers make effective use of latest teaching methods like projector, smart board etc.



Q6. Were Laboratory tests and demonstrations sufficient for understanding the concepts?



# Q7. Were project work, thesis work, field visits, workshops or internship program enhance your learning?



#### Q8. Is internal assessments conducted fairly and regularly?



### Q9. Do the teachers provide timely feedback on assignments/tests?



### Q10. Do you think the criteria for the evaluation were clear?



#### Q11. How satisfied are you with the teaching and learning process?



### Q12. What are the suggestion would you provide to improve the teaching learning pro