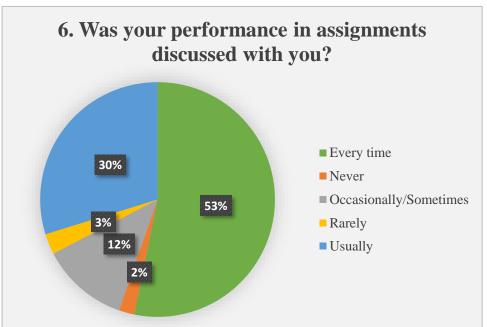

entify student's weakness and help in overcoming them. The survey reveals that the IQAC needs to increase extracurricular activities, create active interest in promoting internship, field visits, and needs more opportunities to learn and grow. All teachers must inform expected competence, course outcome and programme outcome to the students. Good percent of students were happy about teachers using student's centric methods, such as experiential learning, participative learning and problem solving methods to be effective in teaching learning process. Nearly 70- 89% teachers use ICT tools such as LCD projectors and Multimedia while teaching. The teachers/Institute is making efforts to inculcate soft skill, life skills and employability skills to make student to compete the world.









































### Student satisfaction survey (2022-23)

#### Q1. How effectively the subject matter conveyed by the teacher?



# Q2. Were the teaching methods like lectures and group discussions interesting?



### Q3. How well prepared were the teachers for the class?



#### Q4. Did the classroom atmosphere support learning?



Q5. Did your teachers make effective use of latest teaching methods like projector, smart board etc.



Q6. Were Laboratory tests and demonstrations sufficient for understanding the concepts?



# Q7. Were project work, thesis work, field visits, workshops or internship program enhance your learning?



#### Q8. Is internal assessments conducted fairly and regularly?



### Q9. Do the teachers provide timely feedback on assignments/tests?



###