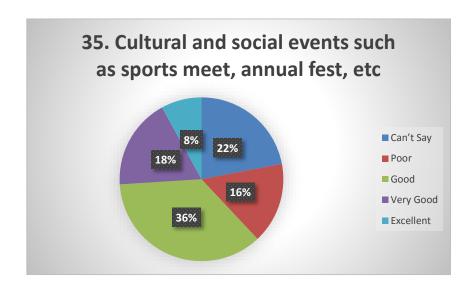

ring COVID. The students were happy from the techniques used by the teachers to make them understand the concepts of their respective subjects. Some of the students faced internet issues during online teaching and exams. The students are satisfied from the library services as the required number of books are available. The student satisfaction survey also tell that they are happy with the reading space in library.

From survey it is clear that the most of the students are satisfied by the administration which included quality of food, cleanliness of toilets, health care facilities etc. The students feel free to interact with the faculty and the students are treated respectfully by the teachers.

## **STUDENT'S FEEDBACK**





















































































### Year- 2020-2021

### Student satisfaction survey (SSS) on overall institutional performance

Nearly 36 questions were placed on the google link for the students to answer as Excellent, V good, Good, Poor and can't say. 192 Students participated from different streams of the University. Most of the questions were from the online teaching due to Covid-19 pandemic. Students (22%) rated online teaching is poor as the availability of the internet connectivity at home was poor. The class regularity by the teachers was as excellent (26% and 25% v good). In case fault in internet availability during the examinations, chance to reappear was rated 67% as satisfactory. Students rated online teaching (35%) very poor as compared to classroom teaching. The study material given by the