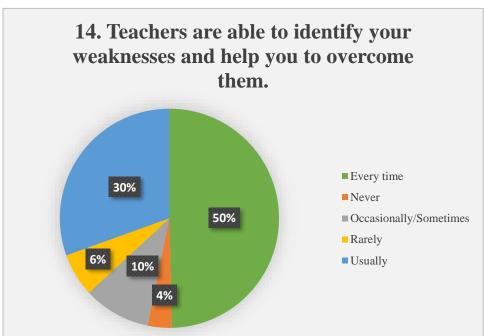

weakness and help in overcoming them. The survey reveals that the IQAC needs to increase extracurricular activities, create active interest in promoting internship, field visits, and needs more opportunities to learn and grow. All teachers must inform expected competence, course outcome and programme outcome to the students. Good percent of students were happy about teachers using student's centric methods, such as experiential learning, participative learning and problem solving methods to be effective in teaching learning process. Nearly 70- 89% teachers use ICT tools such as LCD projectors and Multimedia while teaching. The teachers/Institute is making efforts to inculcate soft skill, life skills and employability skills to make student to compete the world.









































### Student satisfaction survey (2022-23)

#### Q1. How effectively the subject matter conveyed by the teacher?



# Q2. Were the teaching methods like lectures and group discussions interesting?



### Q3. How well prepared were the teachers for the class?



#### Q4. Did the classroom atmosphere support learning?



Q5. Did your teachers make effective use of latest teaching methods like projector, smart board etc.



Q6. Were Laboratory tests and demonstrations sufficient for understanding the concepts?



# Q7. Were project work, thesis work, field visits, workshops or internship program enhance your learning?



#### Q8. Is internal assessments conducted fairly and regularly?



### Q9. Do the teachers provide timely feedback on assignments/tests?



### Q10. Do you thin