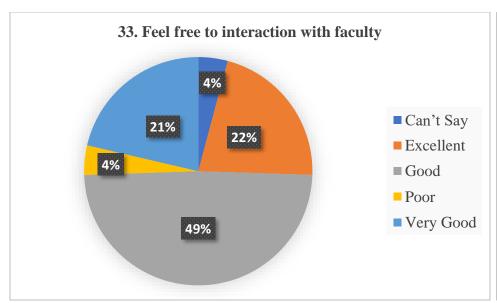

aminations, chance to reappear was rated 67% as satisfactory. Students rated online teaching (35%) very poor as compared to classroom teaching. The study material given by the teacher/ Syllabus completion and explanation was rated v good by the students. The student's interaction with the administration and redressal of grievances was also rated very well. The practical's conduct online showed poor response. The drinking water and the food served the students showed annoyance. Health care facilities are good as hospital is there. Cultural activities the excursion tours conducted by the student showed happiness. The online examination method via MCQs and re-examination due to internet failure the students showed satisfaction.









































































### Year- 2021-2022

# 2.7.1 Student Satisfaction Survey (SSS) on overall institutional performance (Institution may design its own questionnaire) (results and details need to be provided as a web link)

NAAC formulated questionnaire was used for SSS and 141 students participated in it through the Google link. Twenty questions were asked, to our satisfaction 74% responded that nearly whole syllabi were completed for a course and 95% teachers come to class well prepared and teach thoroughly/ effectively. Students reflected satisfaction in the fairness of internal evaluation, in illustrating concept through examples and applications, teacher's ability to identify student's weakness and help in overcoming them. The survey reveals that the IQAC needs to increase extracurricular activit