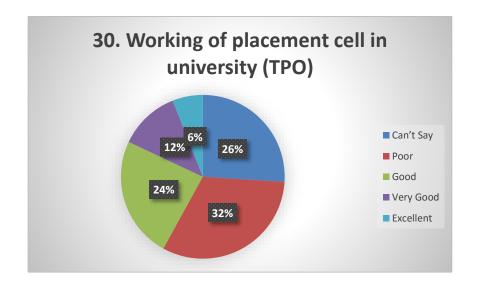

eaching during COVID. The students were happy from the techniques used by the teachers to make them understand the concepts of their respective subjects. Some of the students faced internet issues during online teaching and exams. The students are satisfied from the library services as the required number of books are available. The student satisfaction survey also tell that they are happy with the reading space in library.

From survey it is clear that the most of the students are satisfied by the administration which included quality of food, cleanliness of toilets, health care facilities etc. The students feel free to interact with the faculty and the students are treated respectfully by the teachers.

## **STUDENT'S FEEDBACK**





















































































### Year- 2020-2021

### Student satisfaction survey (SSS) on overall institutional performance

Nearly 36 questions were placed on the google link for the students to answer as Excellent, V good, Good, Poor and can't say. 192 Students participated from different streams of the University. Most of the questions were from the online teaching due to Covid-19 pandemic. Students (22%) rated online teaching is poor as the availability of the internet connectivity at home was poor. The class regularity by the teachers was as excellent (26% and 25% v good). In case fault in internet availability during the examinations, chance to reappear was rated 67% as satisfactory. Students rated online teaching (35%) very poor as compared to classroom teaching. The study material gi