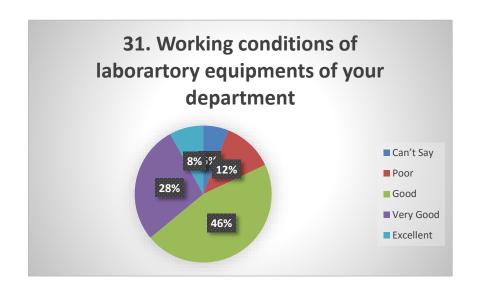

ching during COVID. The students were happy from the techniques used by the teachers to make them understand the concepts of their respective subjects. Some of the students faced internet issues during online teaching and exams. The students are satisfied from the library services as the required number of books are available. The student satisfaction survey also tell that they are happy with the reading space in library.

From survey it is clear that the most of the students are satisfied by the administration which included quality of food, cleanliness of toilets, health care facilities etc. The students feel free to interact with the faculty and the students are treated respectfully by the teachers.

## **STUDENT'S FEEDBACK**





















































































### Year- 2020-2021

### Student satisfaction survey (SSS) on overall institutional performance

Nearly 36 questions were placed on the google link for the students to answer as Excellent, V good, Good, Poor and can't say. 192 Students participated from different streams of the University. Most of the questions were from the online teaching due to Covid-19 pandemic. Students (22%) rated online teaching is poor as the availability of the internet connectivity at home was poor. The class regularity by the teachers was as excellent (26% and 25% v good). In case fault in internet availability during the examinations, chance to reappear was rated 67% as satisfactory. Students rated online teaching (35%) very poor as compared to classroom teaching. The study material give