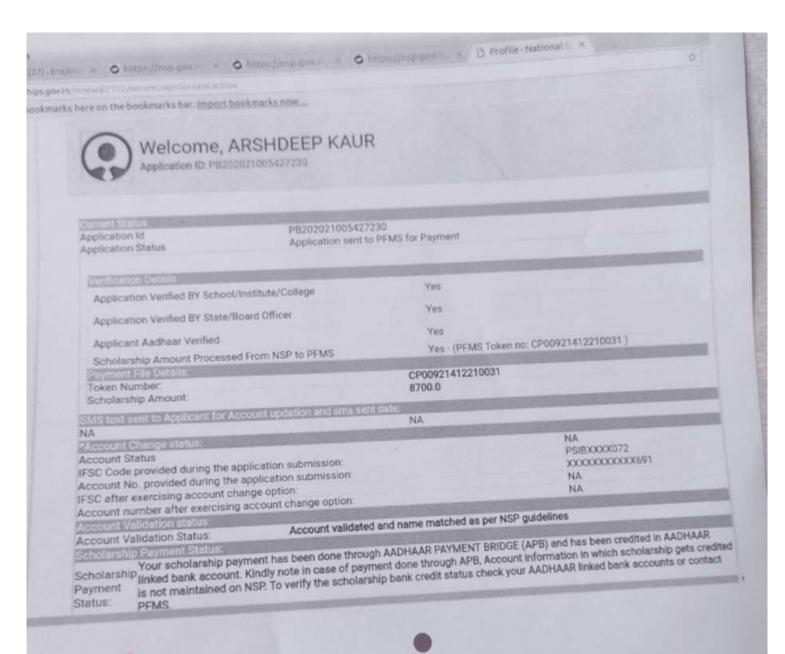

62096   | 40.00  |           | 569.27                            |
| 2<br>2022)      | TO TRANSFER<br>UPI/DR/206011550207/SHIVANI<br>/UCBA/6239759195/NA     | TRANSFER TO 4898821<br>162092   | 100.00 |           | 469.27                            |
| 2(022)          | BY TRANSFER<br>UPI/CR/206146190923/DIVJOT<br>K/PUNB/9682543479/NA     | TRANSFER FROM 4693<br>263162090 |        | 63.00     | 532.27                            |
| 2(022)          | BY TRANSFER<br>PFM U300133627245 POST MA<br>TRIC SCHOLARS 00AG5FG     | TRANSFER FROM 4599<br>428105213 |        | 15,000.00 | 15,532.27                         |
| 2 (022)         | TO TRANSFER<br>UPI/DR/206322081962/ARY Ge<br>ne/PYTM/paytm-3346/Oid20 | TRANSFER TO 5097887<br>162097   | 75.00  |           | 15,457.27                         |



| Graganpreet kaur Rall no- 1<br>B. Com (Hons)                   | 2520BCM002