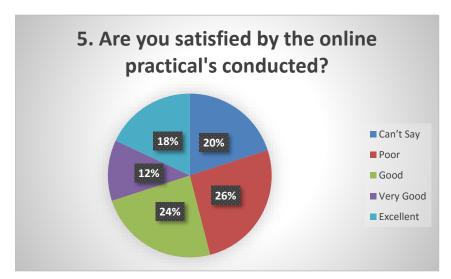

e. Most of the students were satisfied of online teaching during COVID. The students were happy from the techniques used by the teachers to make them understand the concepts of their respective subjects. Some of the students faced internet issues during online teaching and exams. The students are satisfied from the library services as the required number of books are available. The student satisfaction survey also tell that they are happy with the reading space in library.

From survey it is clear that the most of the students are satisfied by the administration which included quality of food, cleanliness of toilets, health care facilities etc. The students feel free to interact with the faculty and the students are treated respectfully by the teachers.

## **STUDENT'S FEEDBACK**





















































































### Year- 2020-2021

### Student satisfaction survey (SSS) on overall institutional performance

Nearly 36 questions were placed on the google link for the students to answer as Excellent, V good, Good, Poor and can't say. 192 Students participated from different streams of the University. Most of the questions were from the online teaching due to Covid-19 pandemic. Students (22%) rated online teaching is poor as the availability of the internet connectivity at home was poor. The class regularity by the teachers was as excellent (26% and 25% v good). In case fault in internet availability during the examinations, chance to reappear was rated 67% as satisfactory. Students rated online teaching (35%) very poor as com