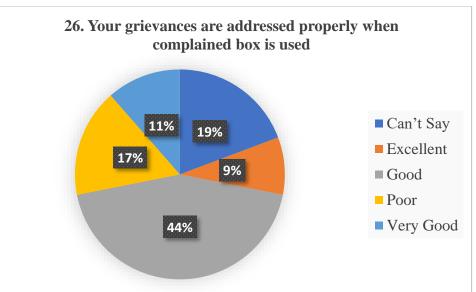

during the examinations, chance to reappear was rated 67% as satisfactory. Students rated online teaching (35%) very poor as compared to classroom teaching. The study material given by the teacher/ Syllabus completion and explanation was rated v good by the students. The student's interaction with the administration and redressal of grievances was also rated very well. The practical's conduct online showed poor response. The drinking water and the food served the students showed annoyance. Health care facilities are good as hospital is there. Cultural activities the excursion tours conducted by the student showed happiness. The online examination method via MCQs and re-examination due to internet failure the students showed satisfaction.









































































### Year- 2021-2022

# 2.7.1 Student Satisfaction Survey (SSS) on overall institutional performance (Institution may design its own questionnaire) (results and details need to be provided as a web link)

NAAC formulated questionnaire was used for SSS and 141 students participated in it through the Google link. Twenty questions were asked, to our satisfaction 74% responded that nearly whole syllabi were completed for a course and 95% teachers come to class well prepared and teach thoroughly/ effectively. Students reflected satisfaction in the fairness of internal evaluation, in illustrating concept through examples and applications, teacher's ability to identify student's weakness and help in overcoming them. The survey reveals that the IQAC needs to increase extracurr