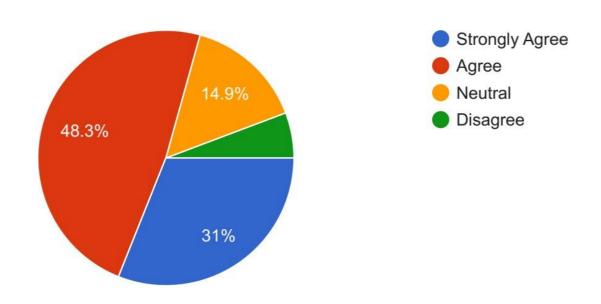

# 2.3.3 Ratio of students to mentor for academic and other related issues during the years