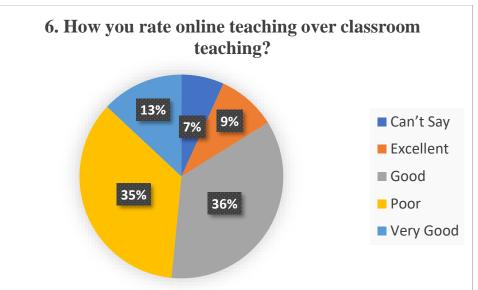

. In case fault in internet availability during the examinations, chance to reappear was rated 67% as satisfactory. Students rated online teaching (35%) very poor as compared to classroom teaching. The study material given by the teacher/ Syllabus completion and explanation was rated v good by the students. The student's interaction with the administration and redressal of grievances was also rated very well. The practical's conduct online showed poor response. The drinking water and the food served the students showed annoyance. Health care facilities are good as hospital is there. Cultural activities the excursion tours conducted by the student showed happiness. The online examination method via MCQs and re-examination due to internet failure the students showed satisfaction.









































































### Year- 2021-2022

# 2.7.1 Student Satisfaction Survey (SSS) on overall institutional performance (Institution may design its own questionnaire) (results and details need to be provided as a web link)

NAAC formulated questionnaire was used for SSS and 141 students participated in it through the Google link. Twenty questions were asked, to our satisfaction 74% responded that nearly whole syllabi were completed for a course and 95% teachers come to class well prepared and teach thoroughly/ effectively. Students reflected satisfaction in the fairness of internal evaluation, in illustrating concept through examples and applications, teacher's ability to identify student's weakness and help in overcoming them. The survey reveals t