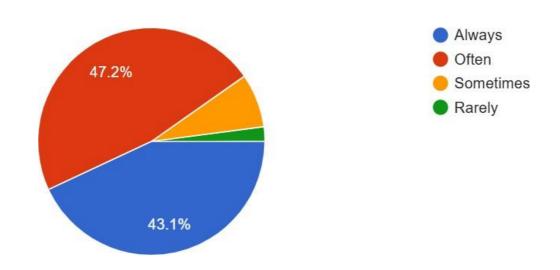

all quality of teaching learning process in your institute is very good?



Q7. The institute/ teachers use student centric methods, such as experiential learning, participative learning and problem-solving methodologies for enhancing learning experiences



#### Q8. How well were the teachers able to communicate?



# Q9. The institute takes active interest in promoting internship, field visit opportunity for the students:



Q10. Are the course materials (Like Textbooks, handouts, Slides etc.) relevant and up-to- date?



# Q11. Do you receive timely and constructive feedback on your assignments and assessments?



Q12. How satisfied are you with the overall quality of teaching in your courses?



Q13. Do teachers use ICT tools, such as LCD projectors and multimedia, in their teaching?



Q14. Does the teaching and mentoring process in your institution help facilitate your cognitive, social, and emotional growth?



Q15. Do the teachers illustrate concepts using examples and real-life applications?



Q16. Does the institution make an effort to engage students in monitoring, reviewing, and continuously improving the teaching-learning process?



## Q17. What specific changes would you recommend to improve teaching and learning?

The suggestions given by the students are mentioned below:

- If the students get the projector for understanding the concept very clearly that will be beneficial
- All good
- friendly environment
- Everything is perfect for an excellent studying experience. Thanks
- Regular tests and use of projectors and slides in each class
- Institute takes ac