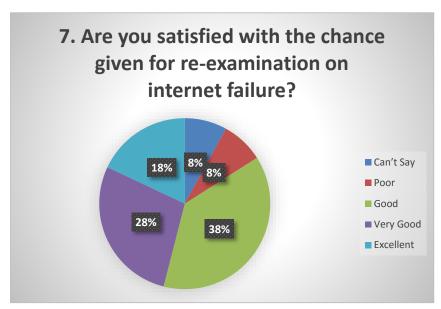

ost of the students were satisfied of online teaching during COVID. The students were happy from the techniques used by the teachers to make them understand the concepts of their respective subjects. Some of the students faced internet issues during online teaching and exams. The students are satisfied from the library services as the required number of books are available. The student satisfaction survey also tell that they are happy with the reading space in library.

From survey it is clear that the most of the students are satisfied by the administration which included quality of food, cleanliness of toilets, health care facilities etc. The students feel free to interact with the faculty and the students are treated respectfully by the teachers.

## **STUDENT'S FEEDBACK**





















































































### Year- 2020-2021

### Student satisfaction survey (SSS) on overall institutional performance

Nearly 36 questions were placed on the google link for the students to answer as Excellent, V good, Good, Poor and can't say. 192 Students participated from different streams of the University. Most of the questions were from the online teaching due to Covid-19 pandemic. Students (22%) rated online teaching is poor as the availability of the internet connectivity at home was poor. The class regularity by the teachers was as excellent (26% and 25% v good). In case fault in internet availability during the examinations, chance to reappear was rated 67% as satisfactory. Students rated online teaching (35%) very poor as compare