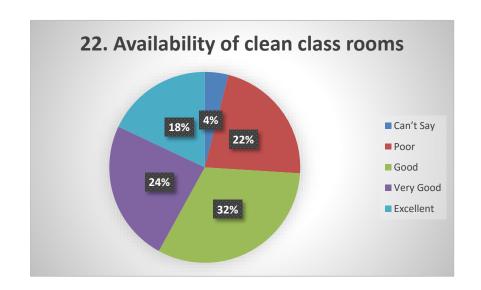

fied of online teaching during COVID. The students were happy from the techniques used by the teachers to make them understand the concepts of their respective subjects. Some of the students faced internet issues during online teaching and exams. The students are satisfied from the library services as the required number of books are available. The student satisfaction survey also tell that they are happy with the reading space in library.

From survey it is clear that the most of the students are satisfied by the administration which included quality of food, cleanliness of toilets, health care facilities etc. The students feel free to interact with the faculty and the students are treated respectfully by the teachers.

## **STUDENT'S FEEDBACK**





















































































### Year- 2020-2021

### Student satisfaction survey (SSS) on overall institutional performance

Nearly 36 questions were placed on the google link for the students to answer as Excellent, V good, Good, Poor and can't say. 192 Students participated from different streams of the University. Most of the questions were from the online teaching due to Covid-19 pandemic. Students (22%) rated online teaching is poor as the availability of the internet connectivity at home was poor. The class regularity by the teachers was as excellent (26% and 25% v good). In case fault in internet availability during the examinations, chance to reappear was rated 67% as satisfactory. Students rated online teaching (35%) very poor as compared to classroom teaching. The s