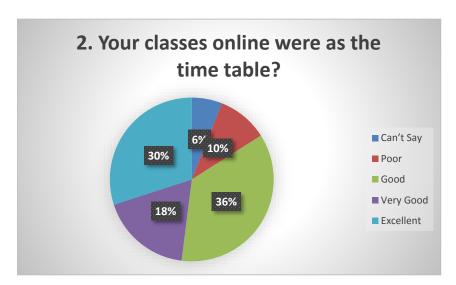

onnaire. Most of the students were satisfied of online teaching during COVID. The students were happy from the techniques used by the teachers to make them understand the concepts of their respective subjects. Some of the students faced internet issues during online teaching and exams. The students are satisfied from the library services as the required number of books are available. The student satisfaction survey also tell that they are happy with the reading space in library.

From survey it is clear that the most of the students are satisfied by the administration which included quality of food, cleanliness of toilets, health care facilities etc. The students feel free to interact with the faculty and the students are treated respectfully by the teachers.

## **STUDENT'S FEEDBACK**





















































































### Year- 2020-2021

### Student satisfaction survey (SSS) on overall institutional performance

Nearly 36 questions were placed on the google link for the students to answer as Excellent, V good, Good, Poor and can't say. 192 Students participated from different streams of the University. Most of the questions were from the online teaching due to Covid-19 pandemic. Students (22%) rated online teaching is poor as the availability of the internet connectivity at home was poor. The class regularity by the teachers was as excellent (26% and 25% v good). In case fault in internet availability during the examinations, chance to reappear was rated 67% as satisfactory. Students rated online teaching (35%) very poor