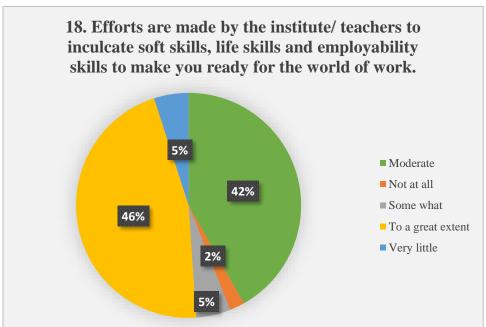

s and help in overcoming them. The survey reveals that the IQAC needs to increase extracurricular activities, create active interest in promoting internship, field visits, and needs more opportunities to learn and grow. All teachers must inform expected competence, course outcome and programme outcome to the students. Good percent of students were happy about teachers using student's centric methods, such as experiential learning, participative learning and problem solving methods to be effective in teaching learning process. Nearly 70- 89% teachers use ICT tools such as LCD projectors and Multimedia while teaching. The teachers/Institute is making efforts to inculcate soft skill, life skills and employability skills to make student to compete the world.









































### Student satisfaction survey (2022-23)

#### Q1. How effectively the subject matter conveyed by the teacher?



# Q2. Were the teaching methods like lectures and group discussions interesting?



### Q3. How well prepared were the teachers for the class?



#### Q4. Did the classroom atmosphere support learning?



Q5. Did your teachers make effective use of latest teaching methods like projector, smart board etc.



Q6. Were Laboratory tests and demonstrations sufficient for understanding the concepts?



# Q7. Were project work, thesis work, field visits, workshops or internship program enhance your learning?



#### Q8. Is internal assessments conducted fairly and regularly?



### Q9. Do the teachers provide timely feedback on assignments/tests?



### Q10. Do you think the cr