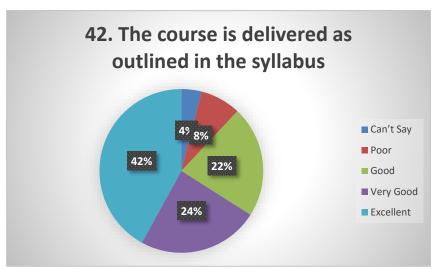

e students were happy from the techniques used by the teachers to make them understand the concepts of their respective subjects. Some of the students faced internet issues during online teaching and exams. The students are satisfied from the library services as the required number of books are available. The student satisfaction survey also tell that they are happy with the reading space in library.

From survey it is clear that the most of the students are satisfied by the administration which included quality of food, cleanliness of toilets, health care facilities etc. The students feel free to interact with the faculty and the students are treated respectfully by the teachers.

## **STUDENT'S FEEDBACK**





















































































### Year- 2020-2021

### Student satisfaction survey (SSS) on overall institutional performance

Nearly 36 questions were placed on the google link for the students to answer as Excellent, V good, Good, Poor and can't say. 192 Students participated from different streams of the University. Most of the questions were from the online teaching due to Covid-19 pandemic. Students (22%) rated online teaching is poor as the availability of the internet connectivity at home was poor. The class regularity by the teachers was as excellent (26% and 25% v good). In case fault in internet availability during the examinations, chance to reappear was rated 67% as satisfactory. Students rated online teaching (35%) very poor as compared to classroom teaching. The study material given by the teacher/ Syll