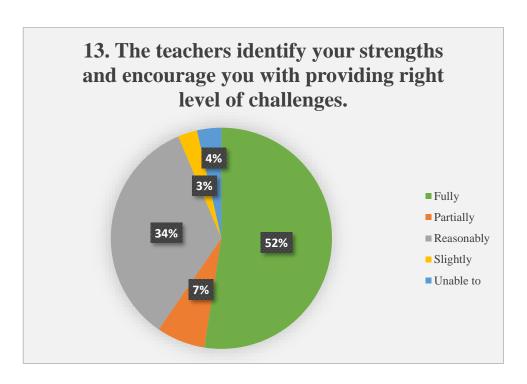

's weakness and help in overcoming them. The survey reveals that the IQAC needs to increase extracurricular activities, create active interest in promoting internship, field visits, and needs more opportunities to learn and grow. All teachers must inform expected competence, course outcome and programme outcome to the students. Good percent of students were happy about teachers using student's centric methods, such as experiential learning, participative learning and problem solving methods to be effective in teaching learning process. Nearly 70- 89% teachers use ICT tools such as LCD projectors and Multimedia while teaching. The teachers/Institute is making efforts to inculcate soft skill, life skills and employability skills to make student to compete the world.









































### Student satisfaction survey (2022-23)

#### Q1. How effectively the subject matter conveyed by the teacher?



# Q2. Were the teaching methods like lectures and group discussions interesting?



### Q3. How well prepared were the teachers for the class?



#### Q4. Did the classroom atmosphere support learning?



Q5. Did your teachers make effective use of latest teaching methods like projector, smart board etc.



Q6. Were Laboratory tests and demonstrations sufficient for understanding the concepts?



# Q7. Were project work, thesis work, field visits, workshops or internship program enhance your learning?



#### Q8. Is internal assessments conducted fairly and regularly?



### Q9. Do the teachers provide timely feedback on assignments/tests?



### Q10. Do you th