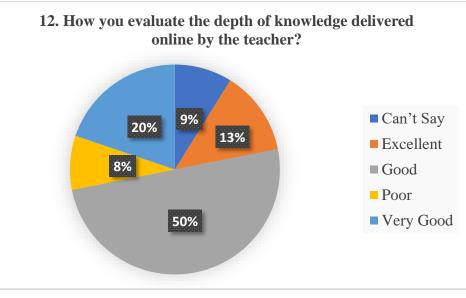

ult in internet availability during the examinations, chance to reappear was rated 67% as satisfactory. Students rated online teaching (35%) very poor as compared to classroom teaching. The study material given by the teacher/ Syllabus completion and explanation was rated v good by the students. The student's interaction with the administration and redressal of grievances was also rated very well. The practical's conduct online showed poor response. The drinking water and the food served the students showed annoyance. Health care facilities are good as hospital is there. Cultural activities the excursion tours conducted by the student showed happiness. The online examination method via MCQs and re-examination due to internet failure the students showed satisfaction.









































































### Year- 2021-2022

# 2.7.1 Student Satisfaction Survey (SSS) on overall institutional performance (Institution may design its own questionnaire) (results and details need to be provided as a web link)

NAAC formulated questionnaire was used for SSS and 141 students participated in it through the Google link. Twenty questions were asked, to our satisfaction 74% responded that nearly whole syllabi were completed for a course and 95% teachers come to class well prepared and teach thoroughly/ effectively. Students reflected satisfaction in the fairness of internal evaluation, in illustrating concept through examples and applications, teacher's ability to identify student's weakness and help in overcoming them. The survey reveals that the IQAC