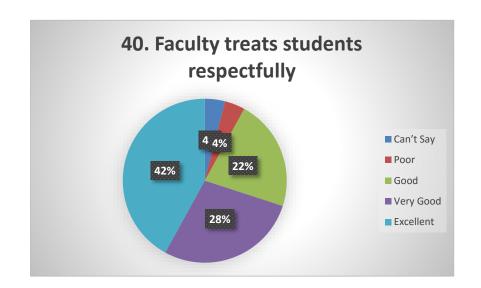

. The students were happy from the techniques used by the teachers to make them understand the concepts of their respective subjects. Some of the students faced internet issues during online teaching and exams. The students are satisfied from the library services as the required number of books are available. The student satisfaction survey also tell that they are happy with the reading space in library.

From survey it is clear that the most of the students are satisfied by the administration which included quality of food, cleanliness of toilets, health care facilities etc. The students feel free to interact with the faculty and the students are treated respectfully by the teachers.

## **STUDENT'S FEEDBACK**





















































































### Year- 2020-2021

### Student satisfaction survey (SSS) on overall institutional performance

Nearly 36 questions were placed on the google link for the students to answer as Excellent, V good, Good, Poor and can't say. 192 Students participated from different streams of the University. Most of the questions were from the online teaching due to Covid-19 pandemic. Students (22%) rated online teaching is poor as the availability of the internet connectivity at home was poor. The class regularity by the teachers was as excellent (26% and 25% v good). In case fault in internet availability during the examinations, chance to reappear was rated 67% as satisfactory. Students rated online teaching (35%) very poor as compared to classroom teaching. The study material given by the teacher/