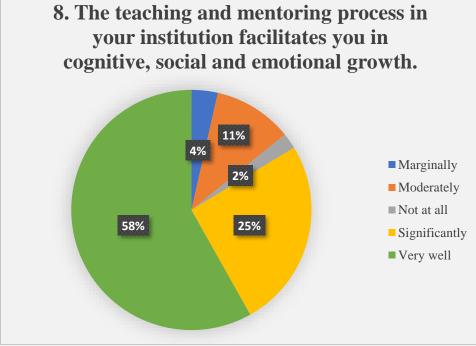

fy student's weakness and help in overcoming them. The survey reveals that the IQAC needs to increase extracurricular activities, create active interest in promoting internship, field visits, and needs more opportunities to learn and grow. All teachers must inform expected competence, course outcome and programme outcome to the students. Good percent of students were happy about teachers using student's centric methods, such as experiential learning, participative learning and problem solving methods to be effective in teaching learning process. Nearly 70- 89% teachers use ICT tools such as LCD projectors and Multimedia while teaching. The teachers/Institute is making efforts to inculcate soft skill, life skills and employability skills to make student to compete the world.









































### Student satisfaction survey (2022-23)

#### Q1. How effectively the subject matter conveyed by the teacher?



# Q2. Were the teaching methods like lectures and group discussions interesting?



### Q3. How well prepared were the teachers for the class?



#### Q4. Did the classroom atmosphere support learning?



Q5. Did your teachers make effective use of latest teaching methods like projector, smart board etc.



Q6. Were Laboratory tests and demonstrations sufficient for understanding the concepts?



# Q7. Were project work, thesis work, field visits, workshops or internship program enhance your learning?



#### Q8. Is internal assessments conducted fairly and regularly?



### Q9. Do the teachers provide timely feedback on assignments/tests?



### Q10.