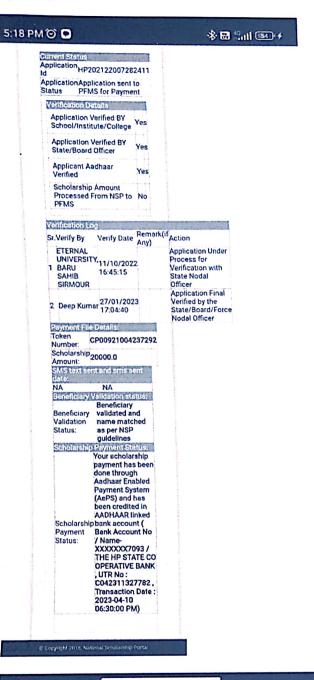

|  |  |



https://mail.google.com/mail/u/0/#inbox/FMfcgzQZSjlBMJHDHFGQkvkwckjvcXnL?projector=1&messagePartId=0.1



#### NATIONAL SCHOLARSHIP PORTAL 2.0

| O TAIL                        | s .                                                                                    | The state of the s |                                                 |  |  |
|-------------------------------|----------------------------------------------------------------------------------------|--------------------------------------------------------------------------------------------------------------------------------------------------------------------------------------------------------------------------------------------------------------------------------------------------------------------------------------------