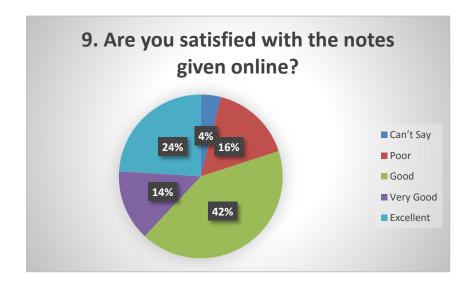

of the students were satisfied of online teaching during COVID. The students were happy from the techniques used by the teachers to make them understand the concepts of their respective subjects. Some of the students faced internet issues during online teaching and exams. The students are satisfied from the library services as the required number of books are available. The student satisfaction survey also tell that they are happy with the reading space in library.

From survey it is clear that the most of the students are satisfied by the administration which included quality of food, cleanliness of toilets, health care facilities etc. The students feel free to interact with the faculty and the students are treated respectfully by the teachers.

## **STUDENT'S FEEDBACK**





















































































### Year- 2020-2021

### Student satisfaction survey (SSS) on overall institutional performance

Nearly 36 questions were placed on the google link for the students to answer as Excellent, V good, Good, Poor and can't say. 192 Students participated from different streams of the University. Most of the questions were from the online teaching due to Covid-19 pandemic. Students (22%) rated online teaching is poor as the availability of the internet connectivity at home was poor. The class regularity by the teachers was as excellent (26% and 25% v good). In case fault in internet availability during the examinations, chance to reappear was rated 67% as satisfactory. Students rated online teaching (35%) very poor as compared to