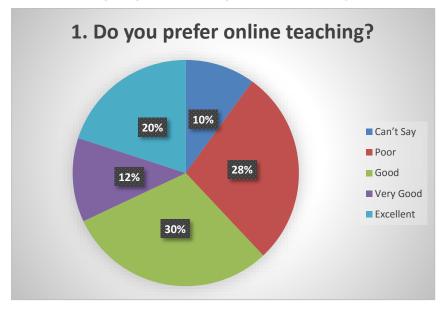

tionnaire. Most of the students were satisfied of online teaching during COVID. The students were happy from the techniques used by the teachers to make them understand the concepts of their respective subjects. Some of the students faced internet issues during online teaching and exams. The students are satisfied from the library services as the required number of books are available. The student satisfaction survey also tell that they are happy with the reading space in library.

From survey it is clear that the most of the students are satisfied by the administration which included quality of food, cleanliness of toilets, health care facilities etc. The students feel free to interact with the faculty and the students are treated respectfully by the teachers.

## **STUDENT'S FEEDBACK**





















































































### Year- 2020-2021

### Student satisfaction survey (SSS) on overall institutional performance

Nearly 36 questions were placed on the google link for the students to answer as Excellent, V good, Good, Poor and can't say. 192 Students participated from different streams of the University. Most of the questions were from the online teaching due to Covid-19 pandemic. Students (22%) rated online teaching is poor as the availability of the internet connectivity at home was poor. The class regularity by the teachers was as excellent (26% and 25% v good). In case fault in internet availability during the examinations, chance to reappear was rated 67% as satisfactory. Students rated online teaching (35%) very poo