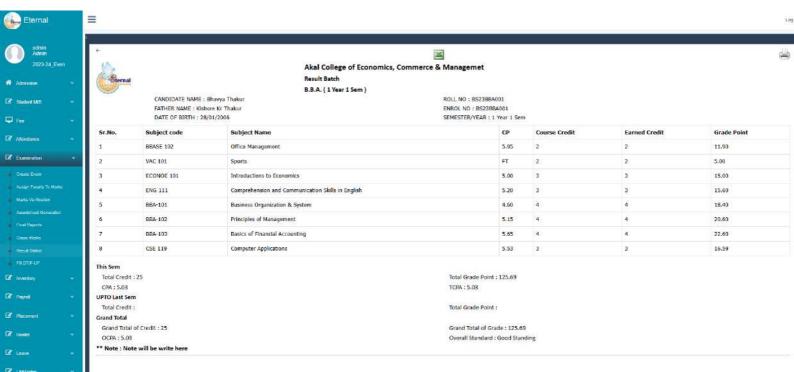

: Mukesh
 ENROL NO : BS23BCS005

 DATE OF BIRTH : 02/04/2006
 SEMESTER/YEAR : 1 Year 1 Sem

| Sr.No. | Subject code | Subject Name                         | СР   |
|--------|--------------|--------------------------------------|------|
| 1      | EMH111       | Engineering Mathematics              | 5.80 |
| 2      | HUM101       | Business and Communication Skills    | 5.20 |
| 3      | CSE101       | Computer Problem Solving using C     | 7.80 |
| 4      | CSE102       | Foundation of Information Technology | 7.09 |
| 5      | ECE101       | Digital Electronics                  | 5.75 |
| 6      | EPH101       | Engineering Physics                  | 5.65 |
| 7      | EESL103      | Basics Engineering Technology Lab    | 9.40 |

CPA: 6.42 OCPA: 6.42

Overall Standard: : Good Standing









≡

#### Akal College of Economics, Commerce & Managemet B.B.A. ( 1 Year 1 Sem )

CANDIDATE NAME : Sushma FATHER NAME : Inder Singh DATE OF BIRTH : 10/10/2006

ROLL NO: BS23BBA007 ENROL NO: BS23BBA007 SEMESTER/YEAR: 1 Year 1 5em

**Earned Credit** Subject code Subject Name CP Course Credit Grade Point Sr.No. BBASE 102 Office Management 6.00 12.00 VAC 101 4.75 Sports 9.50 ECONOE 101 4.95 14,85 ENG 111 Comprehension and Communication Skills in English 4.30 12.90 B8A-101 Business Organization & System 5.60 BBA-102 Principles of Management 4.50 18.00 BBA-103 Basics of Financial Accounting FT 15.00 CSE 119 Computer Applications 5.35 16.05

This Sem

Total Credit : 25 CPA: 4.83

UPTO Last Sem Total Credit :

Grand Total Grand Total of Credit: 25

OCPA: 4.83

\*\* Note : Note will be write h