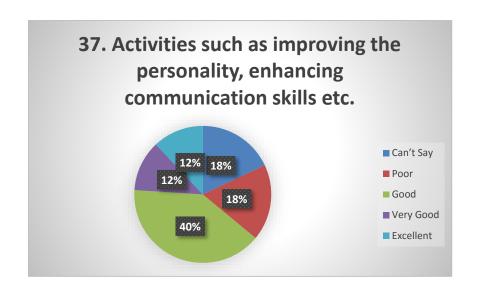

COVID. The students were happy from the techniques used by the teachers to make them understand the concepts of their respective subjects. Some of the students faced internet issues during online teaching and exams. The students are satisfied from the library services as the required number of books are available. The student satisfaction survey also tell that they are happy with the reading space in library.

From survey it is clear that the most of the students are satisfied by the administration which included quality of food, cleanliness of toilets, health care facilities etc. The students feel free to interact with the faculty and the students are treated respectfully by the teachers.

## **STUDENT'S FEEDBACK**





















































































### Year- 2020-2021

### Student satisfaction survey (SSS) on overall institutional performance

Nearly 36 questions were placed on the google link for the students to answer as Excellent, V good, Good, Poor and can't say. 192 Students participated from different streams of the University. Most of the questions were from the online teaching due to Covid-19 pandemic. Students (22%) rated online teaching is poor as the availability of the internet connectivity at home was poor. The class regularity by the teachers was as excellent (26% and 25% v good). In case fault in internet availability during the examinations, chance to reappear was rated 67% as satisfactory. Students rated online teaching (35%) very poor as compared to classroom teaching. The study material given by the tea