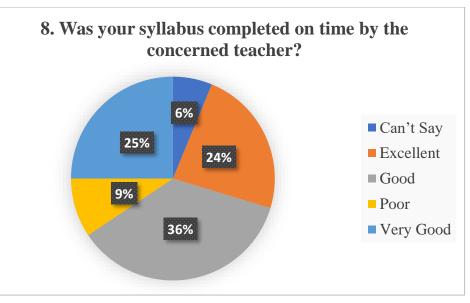

case fault in internet availability during the examinations, chance to reappear was rated 67% as satisfactory. Students rated online teaching (35%) very poor as compared to classroom teaching. The study material given by the teacher/ Syllabus completion and explanation was rated v good by the students. The student's interaction with the administration and redressal of grievances was also rated very well. The practical's conduct online showed poor response. The drinking water and the food served the students showed annoyance. Health care facilities are good as hospital is there. Cultural activities the excursion tours conducted by the student showed happiness. The online examination method via MCQs and re-examination due to internet failure the students showed satisfaction.









































































### Year- 2021-2022

# 2.7.1 Student Satisfaction Survey (SSS) on overall institutional performance (Institution may design its own questionnaire) (results and details need to be provided as a web link)

NAAC formulated questionnaire was used for SSS and 141 students participated in it through the Google link. Twenty questions were asked, to our satisfaction 74% responded that nearly whole syllabi were completed for a course and 95% teachers come to class well prepared and teach thoroughly/ effectively. Students reflected satisfaction in the fairness of internal evaluation, in illustrating concept through examples and applications, teacher's ability to identify student's weakness and help in overcoming them. The survey reveals that