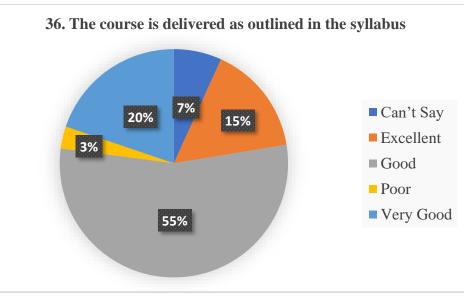

ions, chance to reappear was rated 67% as satisfactory. Students rated online teaching (35%) very poor as compared to classroom teaching. The study material given by the teacher/ Syllabus completion and explanation was rated v good by the students. The student's interaction with the administration and redressal of grievances was also rated very well. The practical's conduct online showed poor response. The drinking water and the food served the students showed annoyance. Health care facilities are good as hospital is there. Cultural activities the excursion tours conducted by the student showed happiness. The online examination method via MCQs and re-examination due to internet failure the students showed satisfaction.









































































### Year- 2021-2022

# 2.7.1 Student Satisfaction Survey (SSS) on overall institutional performance (Institution may design its own questionnaire) (results and details need to be provided as a web link)

NAAC formulated questionnaire was used for SSS and 141 students participated in it through the Google link. Twenty questions were asked, to our satisfaction 74% responded that nearly whole syllabi were completed for a course and 95% teachers come to class well prepared and teach thoroughly/ effectively. Students reflected satisfaction in the fairness of internal evaluation, in illustrating concept through examples and applications, teacher's ability to identify student's weakness and help in overcoming them. The survey reveals that the IQAC needs to increase extracurricular activities, c