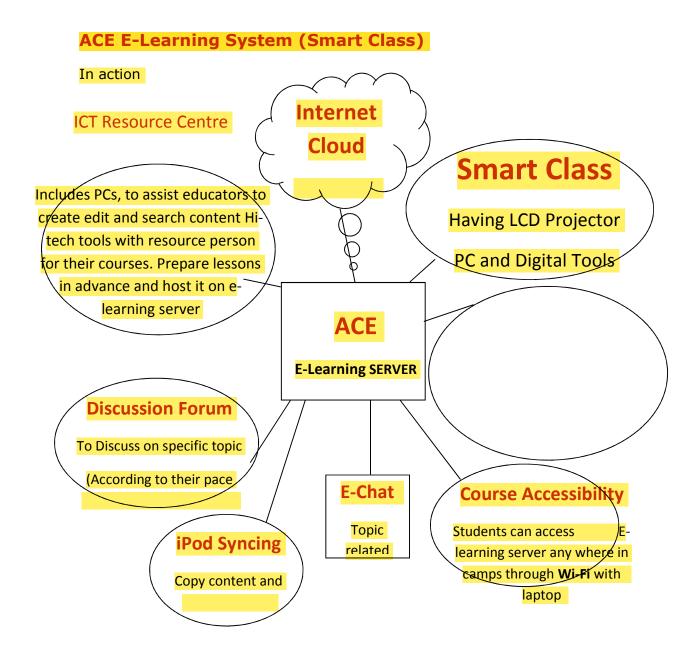

, black board, e-Messaging, news and group calendar ranges, and other methods of communication.

ACE E-learning System enables teachers and learners to **create** and **deliver** engaging imaginative and flexible ways. From Podcasting and Blogging through to ACE E-learning connects students to the **latest online tools**, trends and information. With iPod syncing students have the ability to take their content and learn on the go.

2. Academic content: Huge learning content is available free\* on Internet covering all main subjects. The teachers go through the entire content, get latest and required information from Internet, and prepare lessons in advance and get comfortable with using the multimedia content for teaching learning process.

#### \*ACE Stands for Akal College of Education



#### ACE E-learning LMS features...

- Compliant with AICC and SCORM course communication standards
- Completely web-based, including all administrator capabilities
- Tracks and displays detailed interactions
- Contains the most popular LMS features in a simple format
- Really Simple Syndication (RSS) Feeds
- Quick Links Bar
- Enhanced User Interface
- IMS Export Import
- iCal import export
- New and Improved Games
- Live Chat Resource
- Blogs
- ePortfolio
- Individual Learning Plans
- iPod Synchronisation
- Podcast
- Discussion
- Group Writing
- QT Assessment
- Surveyor
- Reporting Module

## Courses in E-Learning System

#### Miscellaneous

- Happy New Year
- Live Nitnem From Baru Sahib

#### **Teaching English**

## **How to use E-Learning Server**

#### Akal College of Engineering an