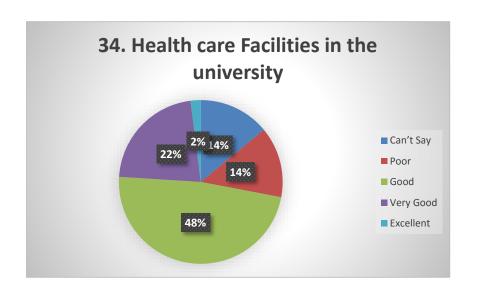

during COVID. The students were happy from the techniques used by the teachers to make them understand the concepts of their respective subjects. Some of the students faced internet issues during online teaching and exams. The students are satisfied from the library services as the required number of books are available. The student satisfaction survey also tell that they are happy with the reading space in library.

From survey it is clear that the most of the students are satisfied by the administration which included quality of food, cleanliness of toilets, health care facilities etc. The students feel free to interact with the faculty and the students are treated respectfully by the teachers.

## **STUDENT'S FEEDBACK**





















































































### Year- 2020-2021

### Student satisfaction survey (SSS) on overall institutional performance

Nearly 36 questions were placed on the google link for the students to answer as Excellent, V good, Good, Poor and can't say. 192 Students participated from different streams of the University. Most of the questions were from the online teaching due to Covid-19 pandemic. Students (22%) rated online teaching is poor as the availability of the internet connectivity at home was poor. The class regularity by the teachers was as excellent (26% and 25% v good). In case fault in internet availability during the examinations, chance to reappear was rated 67% as satisfactory. Students rated online teaching (35%) very poor as compared to classroom teaching. The study material given by t