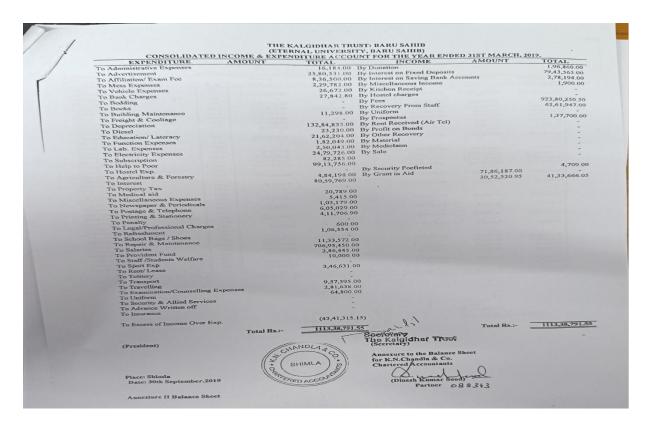

#### ACADEMIC AND ADMINISTRATIVE AUDIT (AAA) AND FOLLOW-UP ACTION TAKEN

| CONSOLIDATED INCO                   | (E         | TERNAL UNIVER   | RUST: BARU SAHIB<br>SITY, BARU SAHIB)<br>OUNT FOR THE YEAR ENDED | 11CT MADCH 2018 |                |
|-------------------------------------|------------|-----------------|------------------------------------------------------------------|-----------------|----------------|
|                                     | MOUNT      | TOTAL           | INCOME                                                           | AMOUNT          | TOTAL          |
| o Administrative Expenses           |            | 12,718.00       | By Donation                                                      |                 | 56,325.        |
| o Advertisement                     |            | 14,59,988.00    | By Interest on Fixed Deposits                                    |                 | 55,48,104.     |
| o Affiliation/ Exam Fee             |            | 9,50,465.00     | By Interest on Saving Bank Acco                                  | unts            | 1,92,068.      |
| o Mess Expenses                     |            | 2,33,501.00     | By Miscellaneous Income                                          |                 | 32,674.        |
| ro Vehicle Expenses                 |            | 10,646.00       | By Fees                                                          |                 | 8,72,93,778.   |
| To Bank Charges                     |            | 30,583.36       | By Recovery From Staff                                           |                 | 62,02,260.     |
| To Depreciation                     |            | 1,40,08,238.00  | By Prospectus                                                    |                 | 2,09,500.      |
| To Diesel                           |            | 45,548.00       | By Security Foefieted                                            |                 | 73,950.        |
| To Education/ Lateracy              |            |                 | By Grant in Aid                                                  | 70,57,262.00    | 00 70 707      |
| To Function Expenses                |            | 87,631.00       |                                                                  | 36,83,959.48    | 33,73,302      |
| To Lab. Expenses                    |            | 5,04,046.00     |                                                                  |                 |                |
| To Electricity Expenses             |            | 33,90,128.00    |                                                                  |                 |                |
|                                     |            | 67,991.00       |                                                                  |                 |                |
| To Subscription                     |            | 85,10,463.00    |                                                                  |                 |                |
| To Help to Poor                     |            | 5,75,611.00     |                                                                  |                 |                |
| To Agriculture & Forestry           |            | 65,07,334.00    |                                                                  |                 |                |
| To Interest                         |            | 9,754.00        |                                                                  |                 |                |
| To Medical aid                      |            | 5,635.00        |                                                                  |                 |                |
| To Miscellaneous Expenses           |            | 97,559.00       |                                                                  |                 |                |
| To Newspaper & Periodicals          |            | 5,69,532.22     |                                                                  |                 |                |
| To Postage & Telephone              |            | 4,21,356.00     |                                                                  |                 |                |
| To Printing & Stationery            |            | 92,010.00       |                                                                  |                 |                |
| To Legal/Professional Charges       |            | 56,616.00       |                                                                  |                 |                |
| To Refreshment                      |            | 3,49,000.00     |                                                                  |                 |                |
| To Repair & Maintenance To Salaries |            | 6,59,48,776.00  |                                                                  |                 |                |
| To Provident Fund                   |            | 3,26,619.00     |                                                                  |                 |                |
| To Rent/ Lease                      |            | 1,47,304.00     |                                                                  |                 |                |
| To Travelling                       |            | 11,18,378.00    |                                                                  |                 |                |
| To Examination/Counselling Expenses |            | 2,64,181.90     |                                                                  |                 |                |
| To Uniform                          |            | 12,027.00       |                                                                  |                 |                |
| To Insurance                        |            | 1,75,191.00     |                                                                  |                 |                |
| To Excess of Income Over Exp.       |            | (51,55,499.96   | 0.1                                                              |                 |                |
| 11111                               | Total Rs.: | 10,29,81,961.62 | - Lil                                                            | Total Rs.:-     | 10,29,81,961.6 |
| Jahar Dungh                         |            |                 | Secretary                                                        |                 |                |
| Tophal Durgh<br>(President)         |            |                 | The Kalgidhat True! (Secretary)                                  |                 |                |
|                                     |            |                 | Annexure to the Balance Sheet                                    |                 |                |
| President                           |            |                 | for K.N.Chandla & Co.                                            | Same Same       |                |
| The Kalgidhar Trust                 |            |                 | Chartered Accountants                                            | CHANDLA & S     |                |
|                                     |            |                 | 1. 0                                                             | 5/ /6/          |                |
| Place: Shimla                       |            |                 | Atiolitical                                                      | STIMLA   E      |                |
| Date: 28.September.2018             |            |                 | (Dinesh Kumar Sood) Partner OS83                                 | 0   3           |                |

Consolidate Income & Expenditure Account for the year Ended 31st March, 2018

Consolidate Balance Sheet as of 31st March, 2018

Consolidated Schedule of Fixed Assets as of 31st March, 2018

Consolidate Income & Expenditure Account for the year Ended 31st March, 2019