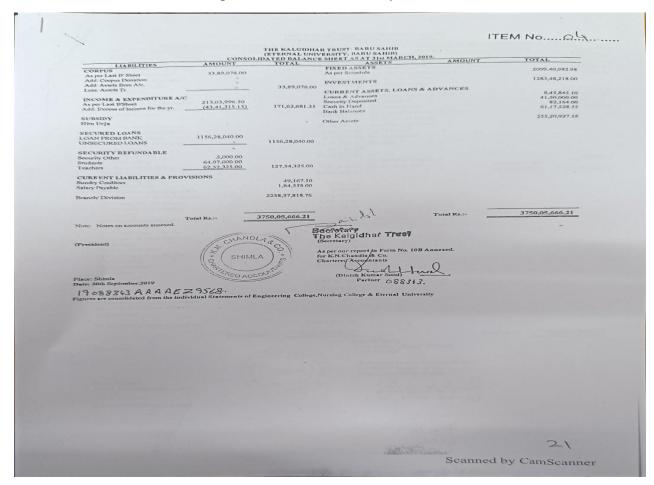

Consolidate Income & Expenditure Account for the year Ended 31st March, 2018

Consolidate Balance Sheet as of 31st March, 2018

Consolidated Schedule of Fixed Assets as of 31st March, 2018

Consolidate Income & Expenditure Account for the year Ended 31st March, 2019

Consolidate Balance Sheet as at 31st March, 2019

| 3,59,721.00<br>1,41,510.00<br>1,41,510.00<br>1,49,033.00<br>3,38,044.00<br>6,40,835.00<br>41,367.00<br>14,00,135.50<br>89,117.00<br>12,69,654.00<br>110,39,972.50<br>28,62,809.00<br>6,59,304.00 | 5,83,944.00<br>71,799.00<br>96,500.00<br>3,61,939.50<br>3,95,759.00<br>6,21,547.00 |                                                                                                | As On 31.03.2019  2001,68,899.58  3,59,721.00 7,25,454.00 2,20,852.00 3,38,044.00 7,37,335.00 41,367.00 17,62,075.00  89,117.00 12,69,654.00 114,35,731.50 34,84,356.00 | 100,08,445.00<br>35,972.00<br>2,90,181.00<br>33,128.00<br>50,707.00<br>1,10,601.00<br>6,205.00<br>1,76,208.00<br>1,368.00<br>1,90,448.00<br>17,15,360.00 | 1901,60,454.58<br>3,23,749.00<br>4,35,273.00<br>1,87,724.00<br>6,26,734.00<br>35,162.00<br>15,85,867.00<br>75,749.00<br>10,79,206.00<br>97,20,371.50                                                                                        |
|--------------------------------------------------------------------------------------------------------------------------------------------------------------------------------------------------|------------------------------------------------------------------------------------|------------------------------------------------------------------------------------------------|-------------------------------------------------------------------------------------------------------------------------------------------------------------------------|----------------------------------------------------------------------------------------------------------------------------------------------------------|---------------------------------------------------------------------------------------------------------------------------------------------------------------------------------------------------------------------------------------------|
| 3,59,721.00<br>1,41,510.00<br>1,49,033.00<br>3,38,044.00<br>6,40,835.00<br>41,367.00<br>14,00,135.50<br>89,117.00<br>12,69,654.00<br>110,39,972.50<br>28,62,809.00<br>6,59,304.00<br>52,353.00   | 5,83,944.00<br>71,799.00<br>96,500.00<br>3,61,939.50<br>3,95,759.00<br>6,21,547.00 |                                                                                                | 3,59,721 00<br>7,25,454.00<br>2,20,852.00<br>3,38,044.00<br>7,37,335.00<br>41,367.00<br>17,62,075.00<br>89,117.00<br>12,69,654.00<br>114,35,731.50                      | 35,972.00<br>2,90,181.00<br>33,128.00<br>50,707.00<br>1,10,601.00<br>6,205.00<br>1,76,208.00<br>1,90,448.00<br>1,90,448.00<br>17,15,360.00               | 3,23,749.00<br>4,35,273.00<br>1,87,724.00<br>2,87,337.00<br>6,26,734.00<br>35,162.00<br>15,85,867.00                                                                                                                                        |
| 3,59,721.00<br>1,41,510.00<br>1,49,033.00<br>3,38,044.00<br>6,40,835.00<br>41,367.00<br>14,00,135.50<br>89,117.00<br>12,69,654.00<br>110,39,972.50<br>28,62,809.00<br>6,59,304.00<br>52,353.00   | 5,83,944.00<br>71,799.00<br>96,500.00<br>3,61,939.50<br>3,95,759.00<br>6,21,547.00 |                                                                                                | 7,25,454.00<br>2,20,852.00<br>3,38,044.00<br>7,37,335.00<br>41,367.00<br>17,62,075.00<br>89,117.00<br>12,69,654.00<br>114,35,731.50                                     | 2,90,181.00<br>33,128.00<br>50,707.00<br>1,10,601.00<br>6,205.00<br>1,76,208.00<br>1,90,448.00<br>17,15,360.00                                           | 4,35,273.00<br>1,87,724.00<br>2,87,337.00<br>6,26,734.00<br>35,162.00<br>15,85,867.00<br>75,749.00<br>10,79,206.00                                                                                                                          |
| 1,41,510,00<br>1,49,053,00<br>3,38,044,00<br>6,40,835,00<br>41,367,00<br>14,00,135,50<br>89,117,00<br>12,69,654,00<br>110,39,972,50<br>28,62,809,00<br>6,59,304,00<br>52,353,00                  | 5,83,944.00<br>71,799.00<br>96,500.00<br>3,61,939.50<br>3,95,759.00<br>6,21,547.00 |                                                                                                | 7,25,454.00<br>2,20,852.00<br>3,38,044.00<br>7,37,335.00<br>41,367.00<br>17,62,075.00<br>89,117.00<br>12,69,654.00<br>114,35,731.50                                     | 33,128.00<br>50,707.00<br>1,10,601.00<br>6,205.00<br>1,76,208.00<br>1,3,368.00<br>1,90,448.00<br>17,15,360.00                                            | 1,87,724.00<br>2,87,337.00<br>6,26,734.00<br>35,162.00<br>15,85,867.00<br>75,749.00<br>10,79,206.00                                                                                                                                         |
| 3,38,044.00<br>6,40,835.00<br>41,367.00<br>14,00,135.50<br>89,117.00<br>12,69,654.00<br>110,39,972.50<br>28,62,809.00<br>6,59,304.00<br>52,353.00                                                | 71,799.00<br>96,500.00<br>3,61,939.50<br>3,95,759.00<br>621,547.00                 |                                                                                                | 3,38,044.00<br>7,37,335.00<br>41,367.00<br>17,62,075.00<br>-<br>89,117.00<br>12,69,654.00<br>114,35,731.50                                                              | 50,707.00<br>1,10,601.00<br>6,205.00<br>1,76,208.00<br>13,368.00<br>1,90,448.00<br>17,15,360.00                                                          | 2,87,337.00<br>6,26,734.00<br>35,162.00<br>15,85,867.00<br>75,749.00<br>10,79,206.00                                                                                                                                                        |
| 89,117.00<br>12,69,654.00<br>110,39,972.50<br>28,62,809.00<br>6,59,304.00<br>52,353.00                                                                                                           | 3,61,939.50<br>3,95,759.00<br>6,21,547.00                                          |                                                                                                | 7,37,335.00<br>41,367.00<br>17,62,075.00<br>-<br>89,117.00<br>12,69,654.00<br>114,35,731.50                                                                             | 1,10,601.00<br>6,205.00<br>1,76,208.00<br>1,368.00<br>1,90,448.00<br>17,15,346.00                                                                        | 6,26,734.00<br>35,162.00<br>15,85,867.00<br>75,749.00<br>10,79,206.00                                                                                                                                                                       |
| 41,367.00<br>14,00,135.50<br>89,117.00<br>12,69,654.00<br>110,39,972.50<br>28,62,809.00<br>6,59,304.00<br>52,353.00                                                                              | 3,61,939.50<br>3,95,759.00<br>6,21,547.00                                          |                                                                                                | 41,367.00<br>17,62,075.00<br>89,117.00<br>12,69,654.00<br>114,35,731.50                                                                                                 | 6,205.00<br>1,76,208.00<br>13,368.00<br>1,90,448.00<br>17,15,360.00                                                                                      | 35,162.00<br>15,85,867.00<br>75,749.00<br>10,79,206.00                                                                                                                                                                                      |
| 89,117.00<br>12,69,654.00<br>110,39,972.50<br>28,62,809.00<br>6,59,304.00<br>52,353.00                                                                                                           | 3,95,759.00<br>6,21,547.00                                                         |                                                                                                | 17,62,075.00<br>89,117.00<br>12,69,654.00<br>114,35,731.50                                                                                                              | 1,76,208.00<br>13,368.00<br>1,90,448.00<br>17,15,360.00                                                                                                  | 75,749.00<br>10,79,206.00                                                                                                                                                                                                                   |
| 89,117.00<br>12,69,654.00<br>110,39,972.50<br>28,62,809.00<br>6,59,304.00<br>52,353.00                                                                                                           | 3,95,759.00<br>6,21,547.00                                                         |                                                                                                | 17,62,075.00<br>-<br>89,117.00<br>12,69,654.00<br>114,35,731.50                                                                                                         | 13,368.00<br>1,90,448.00<br>17,15,360.00                                                                                                                 | 75,749.00<br>10,79,206.00                                                                                                                                                                                                                   |
| 89,117.00<br>12,69,654.00<br>110,39,972.50<br>28,62,809.00<br>6,59,304.00<br>52,353.00                                                                                                           | 3,95,759.00<br>6,21,547.00                                                         |                                                                                                | 89,117.00<br>12,69,654.00<br>114,35,731.50                                                                                                                              | 13,368.00<br>1,90,448.00<br>17,15,360.00                                                                                                                 | 75,749.00<br>10,79,206.00                                                                                                                                                                                                                   |
| 89,117.00<br>12,69,654.00<br>110,39,972.50<br>28,62,809.00<br>6,59,304.00<br>52,353.00                                                                                                           | 3,95,759.00<br>6,21,547.00                                                         |                                                                                                | 12,69,654.00<br>114,35,731.50                                                                                                                                           | 1,90,448.00                                                                                                                                              | 10,79,206.00                                                                                                                                                                                                                                |
| 89,117.00<br>12,69,654.00<br>110,39,972.50<br>28,62,809.00<br>6,59,304.00<br>52,353.00                                                                                                           | 6,21,547.00                                                                        |                                                                                                | 12,69,654.00<br>114,35,731.50                                                                                                                                           | 1,90,448.00                                                                                                                                              | 10,79,206.00                                                                                                                                                                                                                                |
| 12,69,654.00<br>110,39,972.50<br>28,62,809.00<br>6,59,304.00<br>52,353.00                                                                                                                        | 6,21,547.00                                                                        | :                                                                                              | 114,35,731.50                                                                                                                                                           | 17.15.360.00                                                                                                                                             |                                                                                                                                                                                                                                             |
| 28,62,809.00<br>6,59,304.00<br>52,353.00                                                                                                                                                         | 6,21,547.00                                                                        | :                                                                                              | 114,35,731.50<br>34,84,356.00                                                                                                                                           | 17,15,360.00                                                                                                                                             | 97.20.371.50                                                                                                                                                                                                                                |
| 6,59,304.00<br>52,353.00                                                                                                                                                                         |                                                                                    |                                                                                                | 34,84,336.00                                                                                                                                                            | 3,48,435.00                                                                                                                                              | 31,35,921.00                                                                                                                                                                                                                                |
| 6,59,304.00<br>52,353.00                                                                                                                                                                         | -                                                                                  |                                                                                                |                                                                                                                                                                         | 3,40,455.00                                                                                                                                              | -                                                                                                                                                                                                                                           |
| 52,353.00                                                                                                                                                                                        | -                                                                                  |                                                                                                | 6.59.304.00                                                                                                                                                             | 98,895.00                                                                                                                                                | 5,60,409.00                                                                                                                                                                                                                                 |
| 52,353.00                                                                                                                                                                                        |                                                                                    |                                                                                                | 0,000                                                                                                                                                                   | *                                                                                                                                                        |                                                                                                                                                                                                                                             |
| -                                                                                                                                                                                                |                                                                                    |                                                                                                | 52,353.00                                                                                                                                                               | 7,853.00                                                                                                                                                 | 44,500.00                                                                                                                                                                                                                                   |
|                                                                                                                                                                                                  |                                                                                    |                                                                                                | -                                                                                                                                                                       | T                                                                                                                                                        |                                                                                                                                                                                                                                             |
|                                                                                                                                                                                                  |                                                                                    | -                                                                                              |                                                                                                                                                                         | 38.688.00                                                                                                                                                | 2,19,233.90                                                                                                                                                                                                                                 |
| 2.57.921.90                                                                                                                                                                                      | -                                                                                  | -                                                                                              | 2,57,921.90                                                                                                                                                             | 38,086.00                                                                                                                                                | -                                                                                                                                                                                                                                           |
|                                                                                                                                                                                                  | -                                                                                  | -                                                                                              | 48,397.00                                                                                                                                                               | 7,260.00                                                                                                                                                 | 41,137.00                                                                                                                                                                                                                                   |
| 16,397.00                                                                                                                                                                                        | 32,000.00                                                                          | -                                                                                              | 40,371.00                                                                                                                                                               |                                                                                                                                                          |                                                                                                                                                                                                                                             |
|                                                                                                                                                                                                  |                                                                                    |                                                                                                | 1,70,448.00                                                                                                                                                             | 25,567.00                                                                                                                                                | 1,44,881.00                                                                                                                                                                                                                                 |
| 1,70,448.00                                                                                                                                                                                      | -                                                                                  | _                                                                                              | -                                                                                                                                                                       |                                                                                                                                                          | 6,940.00                                                                                                                                                                                                                                    |
| 8.164.00                                                                                                                                                                                         |                                                                                    | -                                                                                              | 8,164.00                                                                                                                                                                |                                                                                                                                                          | 6,940.0                                                                                                                                                                                                                                     |
|                                                                                                                                                                                                  |                                                                                    | ~                                                                                              | -                                                                                                                                                                       |                                                                                                                                                          |                                                                                                                                                                                                                                             |
|                                                                                                                                                                                                  |                                                                                    | -                                                                                              | 4.04.237.00                                                                                                                                                             | 60,636,00                                                                                                                                                | 3,43,601.0                                                                                                                                                                                                                                  |
|                                                                                                                                                                                                  |                                                                                    | -                                                                                              |                                                                                                                                                                         | 20,048.00                                                                                                                                                | 1,80,434.0                                                                                                                                                                                                                                  |
|                                                                                                                                                                                                  |                                                                                    | -                                                                                              | 28,668.00                                                                                                                                                               | 4,300.00                                                                                                                                                 | 24,368.0                                                                                                                                                                                                                                    |
|                                                                                                                                                                                                  |                                                                                    | -                                                                                              | 41,888.00                                                                                                                                                               | 6,283.00                                                                                                                                                 | 35,605.0                                                                                                                                                                                                                                    |
| 41,000.00                                                                                                                                                                                        |                                                                                    | -                                                                                              |                                                                                                                                                                         | ** ***                                                                                                                                                   | 1,98,449.                                                                                                                                                                                                                                   |
| 2,33,470.00                                                                                                                                                                                      |                                                                                    | -                                                                                              |                                                                                                                                                                         |                                                                                                                                                          | 4,87,877                                                                                                                                                                                                                                    |
| 4,87,877.00                                                                                                                                                                                      |                                                                                    |                                                                                                | 4,87,877.00                                                                                                                                                             |                                                                                                                                                          |                                                                                                                                                                                                                                             |
|                                                                                                                                                                                                  | 21 63 488 5                                                                        | 0 -                                                                                            | 2232.25,815.98                                                                                                                                                          | 132,84,833.00                                                                                                                                            | 2099,40,982                                                                                                                                                                                                                                 |
|                                                                                                                                                                                                  | 4,04,237.00<br>2,00,482.00<br>28,668.00<br>41,888.00                               | 8,164.00<br>4,04,237.00<br>2,00,482.00<br>28,668.00<br>41,888.00<br>2,33,470.00<br>4,87,877.00 | 8,164.00<br>4,04,237.00<br>2,00,482.00<br>28,668.00<br>41,888.00<br>2,33,470.00<br>4,87,877.00                                                                          | 8,164.00  4,04,237.00  4,04,237.00  2,00,482.00  28,668.00  41,888.00  2,33,470.00  4,87,877.00  4,87,877.00                                             | 1,70,448.00  8,164.00  1,224.00  4,04.237.00  4,04.237.00  2,00,482.00  28,668.00  41,888.00  23,470.00  4,87,877.00  4,87,877.00  1,224.00  1,224.00  1,224.00  2,00,482.00  2,00,482.00  2,00,482.00  2,33,470.00  35,021.00  4,87,877.00 |