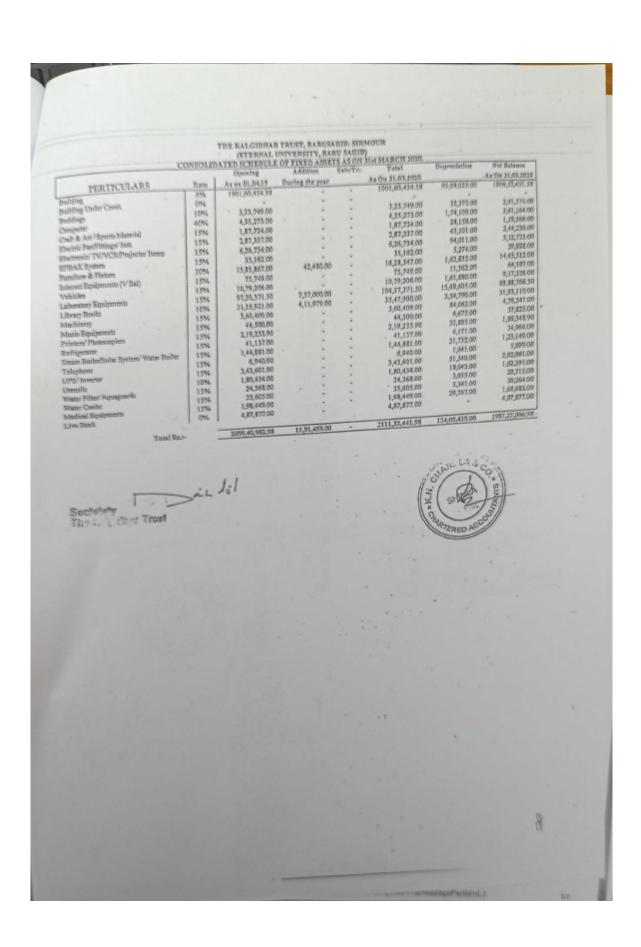

Consolidate Income & Expenditure Account for the year Ended 31st March, 2018

Consolidate Balance Sheet as of 31st March, 2018

Consolidated Schedule of Fixed Assets as of 31st March, 2018

Consolidate Income & Expenditure Account for the year Ended 31st March, 2019

Consolidate Balance Sheet as at 31st March, 2019

| 3,59,721.00<br>1,41,510.00<br>1,41,510.00<br>1,49,033.00<br>3,38,044.00<br>6,40,835.00<br>41,367.00<br>14,00,135.50<br>89,117.00<br>12,69,654.00<br>110,39,972.50<br>28,62,809.00<br>6,59,304.00 | 5,83,944.00<br>71,799.00<br>96,500.00<br>3,61,939.50<br>3,95,759.00<br>6,21,547.00 |                                                                                                | As On 31.03.2019  2001,68,899.58  3,59,721.00 7,25,454.00 2,20,852.00 3,38,044.00 7,37,335.00 41,367.00 17,62,075.00  89,117.00 12,69,654.00 114,35,731.50 34,84,356.00 | 100,08,445.00<br>35,972.00<br>2,90,181.00<br>33,128.00<br>50,707.00<br>1,10,601.00<br>6,205.00<br>1,76,208.00<br>1,368.00<br>1,90,448.00<br>17,15,360.00 | 1901,60,454.58<br>3,23,749.00<br>4,35,273.00<br>1,87,724.00<br>6,26,734.00<br>35,162.00<br>15,85,867.00<br>75,749.00<br>10,79,206.00<br>97,20,371.50                                                                                        |
|--------------------------------------------------------------------------------------------------------------------------------------------------------------------------------------------------|------------------------------------------------------------------------------------|------------------------------------------------------------------------------------------------|-------------------------------------------------------------------------------------------------------------------------------------------------------------------------|----------------------------------------------------------------------------------------------------------------------------------------------------------|---------------------------------------------------------------------------------------------------------------------------------------------------------------------------------------------------------------------------------------------|
| 3,59,721.00<br>1,41,510.00<br>1,49,033.00<br>3,38,044.00<br>6,40,835.00<br>41,367.00<br>14,00,135.50<br>89,117.00<br>12,69,654.00<br>110,39,972.50<br>28,62,809.00<br>6,59,304.00<br>52,353.00   | 5,83,944.00<br>71,799.00<br>96,500.00<br>3,61,939.50<br>3,95,759.00<br>6,21,547.00 |                                                                                                | 3,59,721 00<br>7,25,454.00<br>2,20,852.00<br>3,38,044.00<br>7,37,335.00<br>41,367.00<br>17,62,075.00<br>89,117.00<br>12,69,654.00<br>114,35,731.50                      | 35,972.00<br>2,90,181.00<br>33,128.00<br>50,707.00<br>1,10,601.00<br>6,205.00<br>1,76,208.00<br>1,90,448.00<br>1,90,448.00<br>17,15,360.00               | 3,23,749.00<br>4,35,273.00<br>1,87,724.00<br>2,87,337.00<br>6,26,734.00<br>35,162.00<br>15,85,867.00                                                                                                                                        |
| 3,59,721.00<br>1,41,510.00<br>1,49,033.00<br>3,38,044.00<br>6,40,835.00<br>41,367.00<br>14,00,135.50<br>89,117.00<br>12,69,654.00<br>110,39,972.50<br>28,62,809.00<br>6,59,304.00<br>52,353.00   | 5,83,944.00<br>71,799.00<br>96,500.00<br>3,61,939.50<br>3,95,759.00<br>6,21,547.00 |                                                                                                | 7,25,454.00<br>2,20,852.00<br>3,38,044.00<br>7,37,335.00<br>41,367.00<br>17,62,075.00<br>89,117.00<br>12,69,654.00<br>114,35,731.50                                     | 2,90,181.00<br>33,128.00<br>50,707.00<br>1,10,601.00<br>6,205.00<br>1,76,208.00<br>1,90,448.00<br>17,15,360.00                                           | 4,35,273.00<br>1,87,724.00<br>2,87,337.00<br>6,26,734.00<br>35,162.00<br>15,85,867.00<br>75,749.00<br>10,79,206.00                                                                                                                          |
| 1,41,510,00<br>1,49,053,00<br>3,38,044,00<br>6,40,835,00<br>41,367,00<br>14,00,135,50<br>89,117,00<br>12,69,654,00<br>110,39,972,50<br>28,62,809,00<br>6,59,304,00<br>52,353,00                  | 5,83,944.00<br>71,799.00<br>96,500.00<br>3,61,939.50<br>3,95,759.00<br>6,21,547.00 |                                                                                                | 7,25,454.00<br>2,20,852.00<br>3,38,044.00<br>7,37,335.00<br>41,367.00<br>17,62,075.00<br>89,117.00<br>12,69,654.00<br>114,35,731.50                                     | 33,128.00<br>50,707.00<br>1,10,601.00<br>6,205.00<br>1,76,208.00<br>1,3,368.00<br>1,90,448.00<br>17,15,360.00                                            | 1,87,724.00<br>2,87,337.00<br>6,26,734.00<br>35,162.00<br>15,85,867.00<br>75,749.00<br>10,79,206.00                                                                                                                                         |
| 3,38,044.00<br>6,40,835.00<br>41,367.00<br>14,00,135.50<br>89,117.00<br>12,69,654.00<br>110,39,972.50<br>28,62,809.00<br>6,59,304.00<br>52,353.00                                                | 71,799.00<br>96,500.00<br>3,61,939.50<br>3,95,759.00<br>621,547.00                 |                                                                                                | 3,38,044.00<br>7,37,335.00<br>41,367.00<br>17,62,075.00<br>-<br>89,117.00<br>12,69,654.00<br>114,35,731.50                                                              | 50,707.00<br>1,10,601.00<br>6,205.00<br>1,76,208.00<br>13,368.00<br>1,90,448.00<br>17,15,360.00                                                          | 2,87,337.00<br>6,26,734.00<br>35,162.00<br>15,85,867.00<br>75,749.00<br>10,79,206.00                                                                                                                                                        |
| 89,117.00<br>12,69,654.00<br>110,39,972.50<br>28,62,809.00<br>6,59,304.00<br>52,353.00                                                                                                           | 3,61,939.50<br>3,95,759.00<br>6,21,547.00                                          |                                                                                                | 7,37,335.00<br>41,367.00<br>17,62,075.00<br>-<br>89,117.00<br>12,69,654.00<br>114,35,731.50                                                                             | 1,10,601.00<br>6,205.00<br>1,76,208.00<br>1,368.00<br>1,90,448.00<br>17,15,346.00                                                                        | 6,26,734.00<br>35,162.00<br>15,85,867.00<br>75,749.00<br>10,79,206.00                                                                                                                                                                       |
| 41,367.00<br>14,00,135.50<br>89,117.00<br>12,69,654.00<br>110,39,972.50<br>28,62,809.00<br>6,59,304.00<br>52,353.00                                                                              | 3,61,939.50<br>3,95,759.00<br>6,21,547.00                                          |                                                                                                | 41,367.00<br>17,62,075.00<br>89,117.00<br>12,69,654.00<br>114,35,731.50                                                                                                 | 6,205.00<br>1,76,208.00<br>13,368.00<br>1,90,448.00<br>17,15,360.00                                                                                      | 35,162.00<br>15,85,867.00<br>75,749.00<br>10,79,206.00                                                                                                                                                                                      |
| 89,117.00<br>12,69,654.00<br>110,39,972.50<br>28,62,809.00<br>6,59,304.00<br>52,353.00                                                                                                           | 3,95,759.00<br>6,21,547.00                                                         |                                                                                                | 17,62,075.00<br>89,117.00<br>12,69,654.00<br>114,35,731.50                                                                                                              | 1,76,208.00<br>13,368.00<br>1,90,448.00<br>17,15,360.00                                                                                                  | 75,749.00<br>10,79,206.00                                                                                                                                                                                                                   |
| 89,117.00<br>12,69,654.00<br>110,39,972.50<br>28,62,809.00<br>6,59,304.00<br>52,353.00                                                                                                           | 3,95,759.00<br>6,21,547.00                                                         |                                                                                                | 17,62,075.00<br>-<br>89,117.00<br>12,69,654.00<br>114,35,731.50                                                                                                         | 13,368.00<br>1,90,448.00<br>17,15,360.00                                                                                                                 | 75,749.00<br>10,79,206.00                                                                                                                                                                                                                   |
| 89,117.00<br>12,69,654.00<br>110,39,972.50<br>28,62,809.00<br>6,59,304.00<br>52,353.00                                                                                                           | 3,95,759.00<br>6,21,547.00                                                         |                                                                                                | 89,117.00<br>12,69,654.00<br>114,35,731.50                                                                                                                              | 13,368.00<br>1,90,448.00<br>17,15,360.00                                                                                                                 | 75,749.00<br>10,79,206.00                                                                                                                                                                                                                   |
| 89,117.00<br>12,69,654.00<br>110,39,972.50<br>28,62,809.00<br>6,59,304.00<br>52,353.00                                                                                                           | 3,95,759.00<br>6,21,547.00                                                         |                                                                                                | 12,69,654.00<br>114,35,731.50                                                                                                                                           | 1,90,448.00                                                                                                                                              | 10,79,206.00                                                                                                                                                                                                                                |
| 89,117.00<br>12,69,654.00<br>110,39,972.50<br>28,62,809.00<br>6,59,304.00<br>52,353.00                                                                                                           | 6,21,547.00                                                                        |                                                                                                | 12,69,654.00<br>114,35,731.50                                                                                                                                           | 1,90,448.00                                                                                                                                              | 10,79,206.00                                                                                                                                                                                                                                |
| 12,69,654.00<br>110,39,972.50<br>28,62,809.00<br>6,59,304.00<br>52,353.00                                                                                                                        | 6,21,547.00                                                                        | :                                                                                              | 114,35,731.50                                                                                                                                                           | 17.15.360.00                                                                                                                                             |                                                                                                                                                                                                                                             |
| 28,62,809.00<br>6,59,304.00<br>52,353.00                                                                                                                                                         | 6,21,547.00                                                                        | :                                                                                              | 114,35,731.50<br>34,84,356.00                                                                                                                                           | 17,15,360.00                                                                                                                                             | 97.20.371.50                                                                                                                                                                                                                                |
| 6,59,304.00<br>52,353.00                                                                                                                                                                         |                                                                                    |                                                                                                | 34,84,336.00                                                                                                                                                            | 3,48,435.00                                                                                                                                              | 31,35,921.00                                                                                                                                                                                                                                |
| 6,59,304.00<br>52,353.00                                                                                                                                                                         | -                                                                                  |                                                                                                |                                                                                                                                                                         | 3,40,455.00                                                                                                                                              | -                                                                                                                                                                                                                                           |
| 52,353.00                                                                                                                                                                                        | -                                                                                  |                                                                                                | 6.59.304.00                                                                                                                                                             | 98,895.00                                                                                                                                                | 5,60,409.00                                                                                                                                                                                                                                 |
| 52,353.00                                                                                                                                                                                        |                                                                                    |                                                                                                | 0,000                                                                                                                                                                   | *                                                                                                                                                        |                                                                                                                                                                                                                                             |
| -                                                                                                                                                                                                |                                                                                    |                                                                                                | 52,353.00                                                                                                                                                               | 7,853.00                                                                                                                                                 | 44,500.00                                                                                                                                                                                                                                   |
|                                                                                                                                                                                                  |                                                                                    |                                                                                                | -                                                                                                                                                                       | T                                                                                                                                                        |                                                                                                                                                                                                                                             |
|                                                                                                                                                                                                  |                                                                                    | -                                                                                              |                                                                                                                                                                         | 38.688.00                                                                                                                                                | 2,19,233.90                                                                                                                                                                                                                                 |
| 2.57.921.90                                                                                                                                                                                      | -                                                                                  | -                                                                                              | 2,57,921.90                                                                                                                                                             | 38,086.00                                                                                                                                                | -                                                                                                                                                                                                                                           |
|                                                                                                                                                                                                  | -                                                                                  | -                                                                                              | 48,397.00                                                                                                                                                               | 7,260.00                                                                                                                                                 | 41,137.00                                                                                                                                                                                                                                   |
| 16,397.00                                                                                                                                                                                        | 32,000.00                                                                          | -                                                                                              | 40,371.00                                                                                                                                                               |                                                                                                                                                          |                                                                                                                                                                                                                                             |
|                                                                                                                                                                                                  |                                                                                    |                                                                                                | 1,70,448.00                                                                                                                                                             | 25,567.00                                                                                                                                                | 1,44,881.00                                                                                                                                                                                                                                 |
| 1,70,448.00                                                                                                                                                                                      | -                                                                                  | _                                                                                              | -                                                                                                                                                                       |                                                                                                                                                          | 6,940.00                                                                                                                                                                                                                                    |
| 8.164.00                                                                                                                                                                                         |                                                                                    | -                                                                                              | 8,164.00                                                                                                                                                                |                                                                                                                                                          | 6,940.0                                                                                                                                                                                                                                     |
|                                                                                                                                                                                                  |                                                                                    | ~                                                                                              | -                                                                                                                                                                       |                                                                                                                                                          |                                                                                                                                                                                                                                             |
|                                                                                                                                                                                                  |                                                                                    | -                                                                                              | 4.04.237.00                                                                                                                                                             | 60,636,00                                                                                                                                                | 3,43,601.0                                                                                                                                                                                                                                  |
|                                                                                                                                                                                                  |                                                                                    | -                                                                                              |                                                                                                                                                                         | 20,048.00                                                                                                                                                | 1,80,434.0                                                                                                                                                                                                                                  |
|                                                                                                                                                                                                  |                                                                                    | -                                                                                              | 28,668.00                                                                                                                                                               | 4,300.00                                                                                                                                                 | 24,368.0                                                                                                                                                                                                                                    |
|                                                                                                                                                                                                  |                                                                                    | -                                                                                              | 41,888.00                                                                                                                                                               | 6,283.00                                                                                                                                                 | 35,605.0                                                                                                                                                                                                                                    |
| 41,000.00                                                                                                                                                                                        |                                                                                    | -                                                                                              |                                                                                                                                                                         | ** ***                                                                                                                                                   | 1,98,449.                                                                                                                                                                                                                                   |
| 2,33,470.00                                                                                                                                                                                      |                                                                                    | -                                                                                              |                                                                                                                                                                         |                                                                                                                                                          | 4,87,877                                                                                                                                                                                                                                    |
| 4,87,877.00                                                                                                                                                                                      |                                                                                    |                                                                                                | 4,87,877.00                                                                                                                                                             |                                                                                                                                                          |                                                                                                                                                                                                                                             |
|                                                                                                                                                                                                  | 21 63 488 5                                                                        | 0 -                                                                                            | 2232.25,815.98                                                                                                                                                          | 132,84,833.00                                                                                                                                            | 2099,40,982                                                                                                                                                                                                                                 |
|                                                                                                                                                                                                  | 4,04,237.00<br>2,00,482.00<br>28,668.00<br>41,888.00                               | 8,164.00<br>4,04,237.00<br>2,00,482.00<br>28,668.00<br>41,888.00<br>2,33,470.00<br>4,87,877.00 | 8,164.00<br>4,04,237.00<br>2,00,482.00<br>28,668.00<br>41,888.00<br>2,33,470.00<br>4,87,877.00                                                                          | 8,164.00  4,04,237.00  4,04,237.00  2,00,482.00  28,668.00  41,888.00  2,33,470.00  4,87,877.00  4,87,877.00                                             | 1,70,448.00  8,164.00  1,224.00  4,04.237.00  4,04.237.00  2,00,482.00  28,668.00  41,888.00  23,470.00  4,87,877.00  4,87,877.00  1,224.00  1,224.00  1,224.00  2,00,482.00  2,00,482.00  2,00,482.00  2,33,470.00  35,021.00  4,87,877.00 |