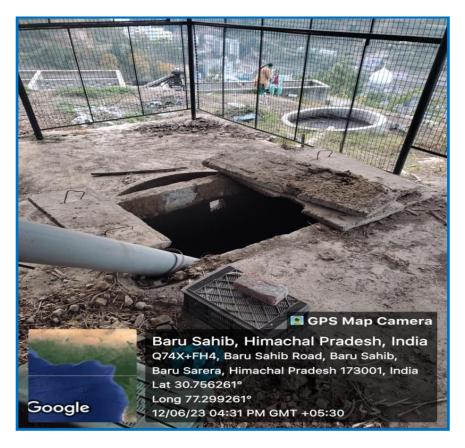

# Criterion - 7 Institutional Values & Best Practices NAAC - SSR (2<sup>nd</sup> Cycle)



### **ETERNAL UNIVERSITY**

BARU SAHIB, SIRMOUR-173101 HIMACHAL PRADESH

### 7.1.2(1)

## **Geo-tagged photographs of the facilities**



### **ETERNAL UNIVERSITY**

BARU SAHIB, SIRMOUR-173101 HIMACHAL PRADESH

### **Geo-tagged Photographs of Facilities Available in the Campus**

| S.No | Title               | Page Nos. |
|------|---------------------|-----------|
| 1.   | Biogas Plant        | 1         |
| 2.   | LED Bulbs           | 2         |
| 3.   | Sensor Based Energy | 3         |
| 4.   | Solar Energy        | 4         |
| 5.   | Wheeling to Grid    | 5         |





### **Biogas Plant**









### **Sensor based energy**





#### Solar energy





#### Wheeling to grid