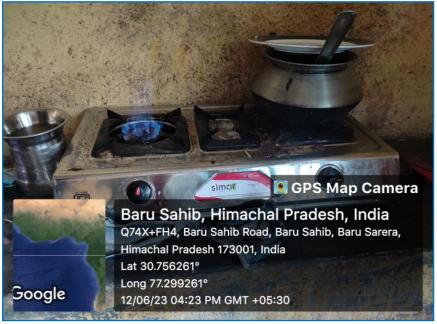

# Criterion - 7 Institutional Values & Best Practices NAAC - SSR (2<sup>nd</sup> Cycle)



### **ETERNAL UNIVERSITY**

BARU SAHIB, SIRMOUR-173101 HIMACHAL PRADESH

### 7.1.2(1)

## **Geo-tagged photographs of the facilities**



### **ETERNAL UNIVERSITY**

BARU SAHIB, SIRMOUR-173101 HIMACHAL PRADESH

### **Geo-tagged Photographs of Facilities Available in the Campus**

| S.No | Title               | Page Nos. |
|------|---------------------|-----------|
| 1.   | Biogas Plant        | 1         |
| 2.   | LED Bulbs           | 2         |
| 3.   | Sensor Based Energy | 3         |
| 4.   | Solar Energy        | 4         |
| 5.   | Wheeling to Grid    | 5         |





### **Biogas Plant**









### **Sensor based energy**





#### Solar energy





#### Wheeling to grid