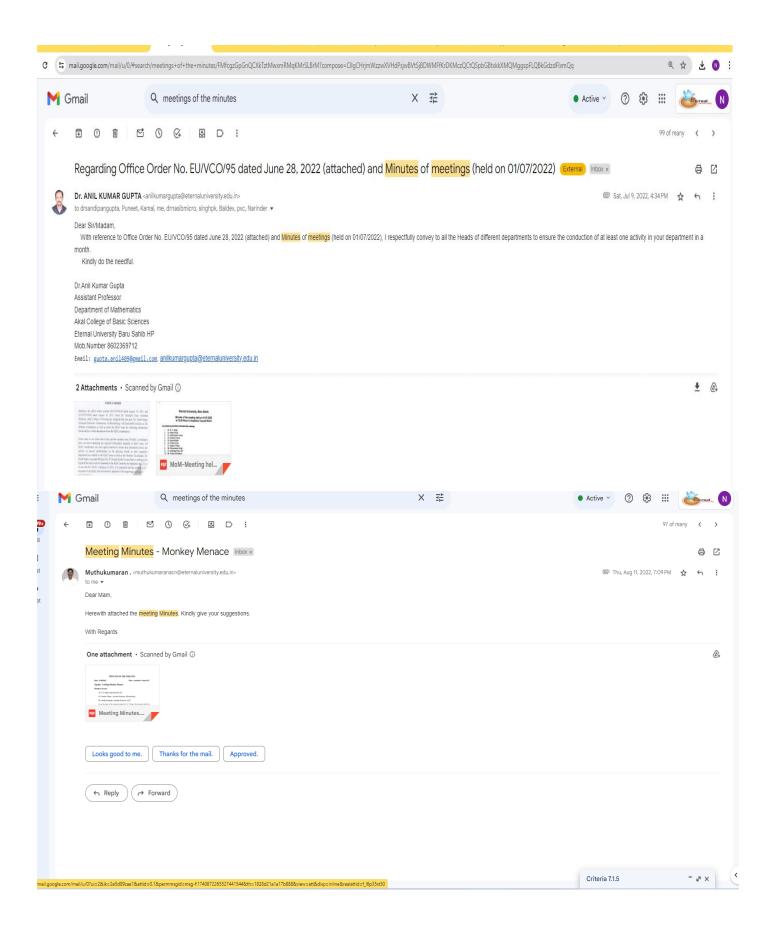

# Criterion - 7 Institutional Values and Best Practices NAAC- SSR (2<sup>nd</sup> Cycle)



#### **ETERNAL UNIVERSITY**

BARU SAHIB, SIRMOUR-173101 HIMACHAL PRADESH

## 7.1.5(5) Reduction in use of paper



### **ETERNAL UNIVERSITY**

BARU SAHIB, SIRMOUR-173101 HIMACHAL PRADESH





#### PAY YOUR FEES ONLINE

Scan QR Code



https://eternaluniversity.edu.in/FeePayment

#### ACCOUNT DETAIL

A/c Holder Name: ETERNAL UNIVERSITY

A/c No: 30957030400 (Saving A/c)

IFSC Code: SBIN0011784













| 4-           |                |                                   |                                                                                                                                                                                                         |                      |  |
|--------------|----------------|-----------------------------------|---------------------------------------------------------------------------------------------------------------------------------------------------------------------------------------------------------|----------------------|--|
| Арр          | proved Leave 🕶 | oved Leave V                      |