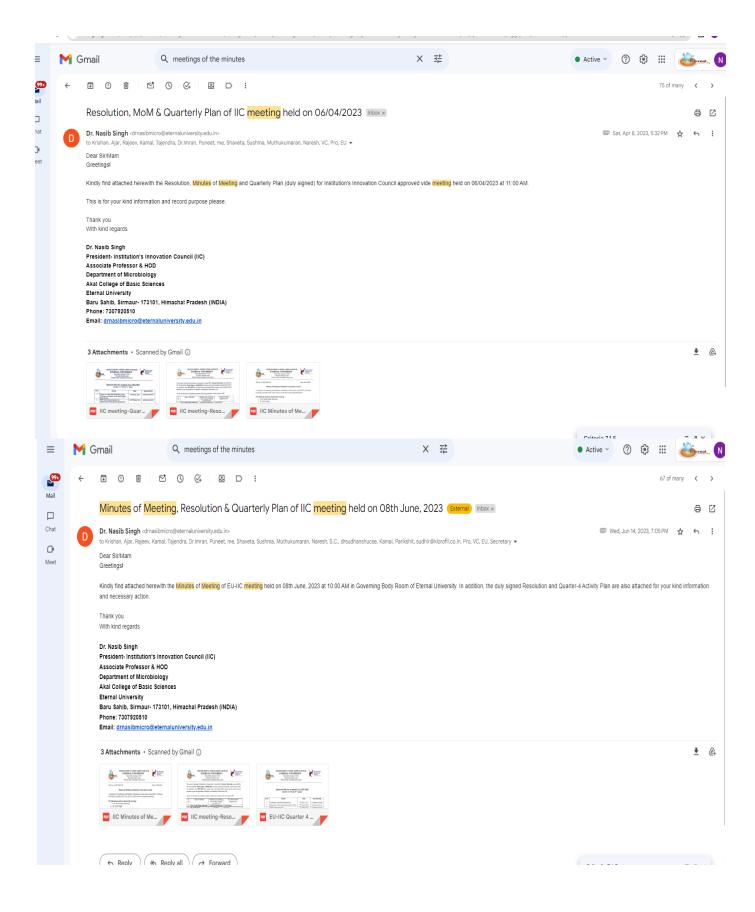

# Criterion - 7 Institutional Values and Best Practices NAAC- SSR (2<sup>nd</sup> Cycle)



#### **ETERNAL UNIVERSITY**

BARU SAHIB, SIRMOUR-173101 HIMACHAL PRADESH

## 7.1.5(5) Reduction in use of paper



### **ETERNAL UNIVERSITY**

BARU SAHIB, SIRMOUR-173101 HIMACHAL PRADESH





#### PAY YOUR FEES ONLINE

Scan QR Code



https://eternaluniversity.edu.in/FeePayment

#### ACCOUNT DETAIL

A/c Holder Name: ETERNAL UNIVERSITY

A/c No: 30957030400 (Saving A/c)

IFSC Code: SBIN0011784













| 4-           |                |                                   |                                                                                                                                                                                                         |                      |  |
|--------------|----------------|-----------------------------------|---------------------------------------------------------------------------------------------------------------------------------------------------------------------------------------------------------|----------------------|--|
| Арр          | proved Leave 🕶 | oved Leave V                      |