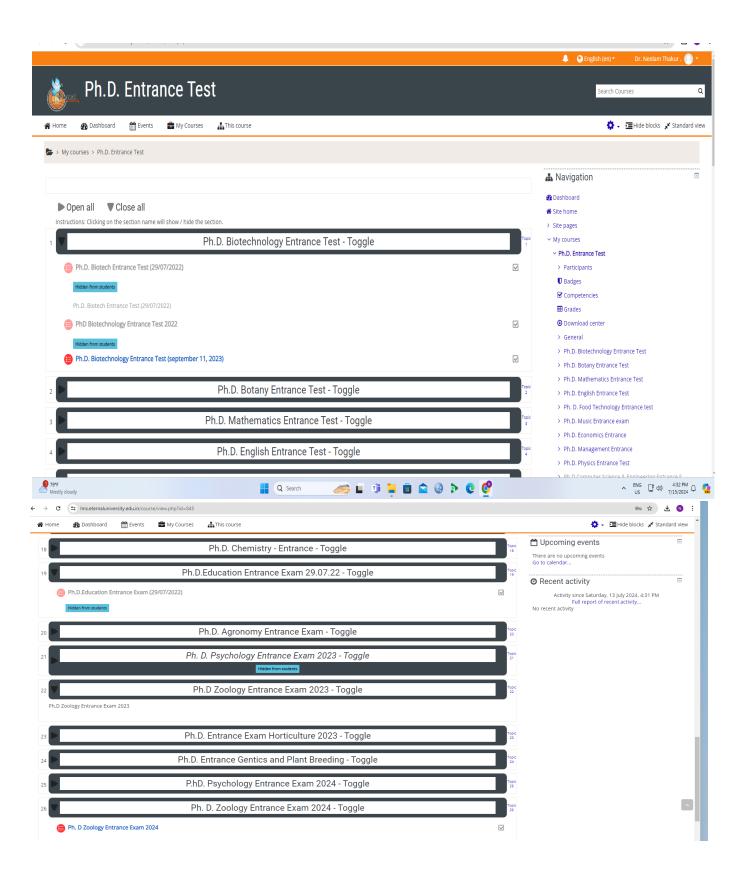

# Criterion - 7 Institutional Values and Best Practices NAAC- SSR (2<sup>nd</sup> Cycle)



#### **ETERNAL UNIVERSITY**

BARU SAHIB, SIRMOUR-173101 HIMACHAL PRADESH

## 7.1.5(5) Reduction in use of paper



### **ETERNAL UNIVERSITY**

BARU SAHIB, SIRMOUR-173101 HIMACHAL PRADESH





#### PAY YOUR FEES ONLINE

Scan QR Code



https://eternaluniversity.edu.in/FeePayment

#### ACCOUNT DETAIL

A/c Holder Name: ETERNAL UNIVERSITY

A/c No: 30957030400 (Saving A/c)

IFSC Code: SBIN0011784













| 4-           |                |                                   |                                                                                                                                                                                                         |                      |  |
|--------------|----------------|-----------------------------------|---------------------------------------------------------------------------------------------------------------------------------------------------------------------------------------------------------|----------------------|--|
| Арр          | proved Leave 🕶 | oved Leave V                      |