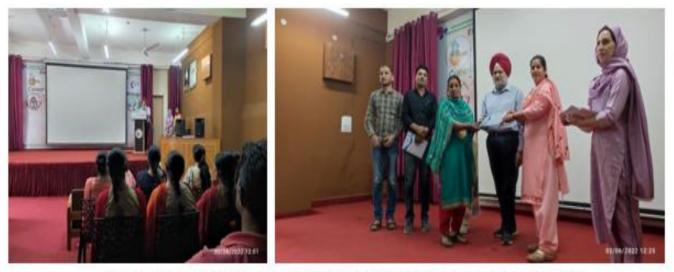

#### **Recognition of Excellence:**

Dr. Jaswinder Singh (VC) EU Baru Sahib

- Dr. S.K. Chauhan spotlighted the exemplary achievements and work ethos of selected progressive farmers, Mr. Jagmesh Kumar and Mrs. Jaswinder Kaur.
- The chief guest of the program, Baba Ji Dr. Davinder Singh Ji honored Mr. Jagmesh Kumar by giving him a gold medal, citation and a cash prize of Rs. Rs. 10,000 and Smt. Jaswinder Kaur was honored with a citation and Rs. 51, 00 cash prize.
- The University Diary was officially released during the ceremony.

Mr. Jagmesh Kumar receiving the gold medal along with Rs. 10,000/- cash prize

Smt. Jaswinder Kaur receiving the award along with Rs. 5100/- cash prize

University diary released during the event