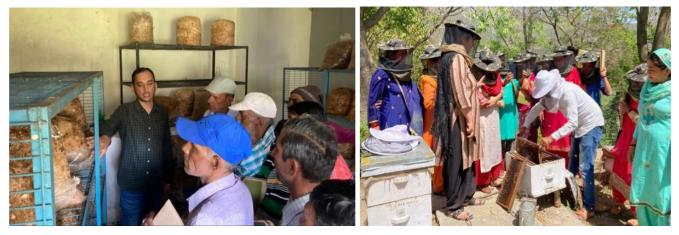

#### **Beekeeping unit**

We have established beekeeping "Apiary Unit" at Eternal University Baru Sahib, Tehsil Pachhad, District Sirmour of Himachal Pradesh with 10 bee hives boxes of European honey bee (*Apis mellifera*) especially to meet the SDGs as it is mainly focused on socio-economic upliftment of rural farmers as well as maintained the environmental sustainability. Due to quality production, our honey is in huge demand but production cannot meet the demand thus we expanded this unit.

The main products of beekeeping are honey, bees wax, propolis, royal jelly and pollen. Bee products, especially honey is an important source of nutrition, medicine and additional enterprise to the farmers to generate extra income. Small farmers consider honey as a cash crop instead of a product for home consumption. The nearby areas of Eternal University have large proportion of unapproachable lands for agriculture and are covered with various types of medicinal plants and wild flowers that make this part of the region a high potential area for beekeeping. During on campus beekeeping training programmes, local farmers were made aware about the production of high quality wax and honey using local technology. When beekeepers were taught about the value of ' bee-loving' trees and the bees' pollination activities, they were more willing to preserve forest habitat intact thus reducing erosion and landslides which are common in this steeply mountainous area. Beekeeping is a sustainable resource-based farming system without negative impact on ecology, agricultural activities and resource conservation programs.

UNIVERSITY BEEKEEPING APIARY UNIT AT MACHHER

# Final Report on Unnat Bharat Abhiyan (UBA) sponsored on-campus training program on project entitled "Developing beekeeping as a sustainable livelihood in rural communities"

Training programs were organised at the premises of Eternal University under the UBA sponsored project entitled "**Developing beekeeping as a sustainable livelihood in rural communities**". In this program, demonstrations were given to the farmers on Bee keeping at University Apiary. Bee keeping represents an appropriate combination of farm enterprises in rural areas. This is an effective strategy in raising incomes, generating employment and alleviating poverty among small and marginal farmers. Training to the farmers was also given on the uses of different bee's products (honey, beeswax, propolis, royal jelly and bee venom). It will impart awareness and new learnings to the local farmers of this area. These trainings were for 01 day, 03 times throughout the year with 30 participants from Lana Marag, Lana Bhalta and Kheri and this also including exposure visit to UHF, Nauni.

The programme began with registration of the farmers. Dr Priyanka Thakur, Assistant Professor, Department of Entomology gave the welcome address with a brief introduction to the project and apiary unit. The advantages of the apiary unit were discussed by Dr. Neelam Thakur in the opening session with emphasis on bee-keeping practices. A detailed plan of the lectures and practical training to be conducted was also discussed per training. 03 boxes with bee were also given to 03 selected farmers from adopted villages.