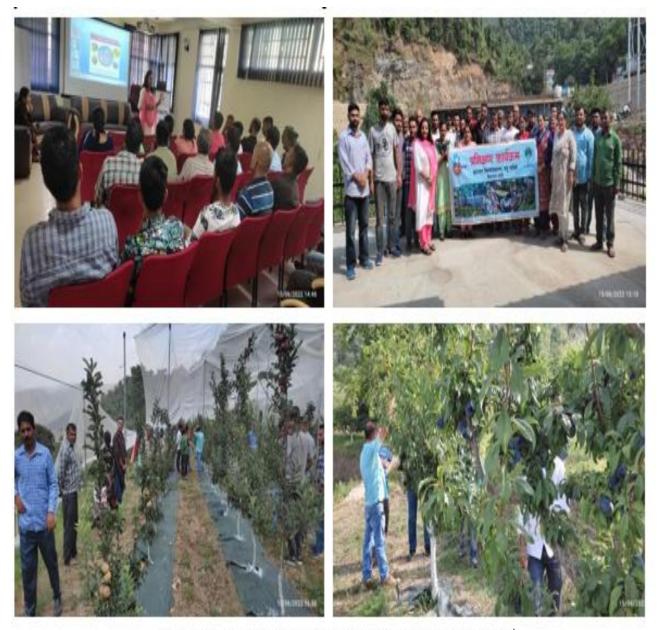

# Report (1) on NABARD sponsored 5 days on-campus training program

5-days training program was organised at the premises of Eternal University under the NABA RD sponsored project entitled "Integrated Farming System with Allied Sectors for Socio-economic Upliftment of Rural Farmer Families of Himachal Pradesh". In this program demonstration was given to the farmers on Integrated Farming Model (IFS) at University farm. IFS represent an appropriate combination of farm enterprises. The waste material of one enterprise is used as input for the productive functioning of other enterprise. This is an effective strategy in raising incomes, generating employment and alleviating poverty among small and marginal farmers. The training was given on enterprises as dairy farming, vermicomposting, silage making, horticultural/agricultural farming, food processing and water harvesting. It will impart awareness and new learnings to the local farmers of this area. These trainings were for 05 days with 40 participants and also including one day exposure visit to UHF, Nauni.

The day 1 encompassed the inaugural session and was held on 7 September, 2021. The programme began with registration of the farmers. Dr Neelam Thakur, Assistant Professor, gave the welcome address with a brief introduction to the project and IFS model. The advantage of the IFS model was discussed in the opening session with emphasis on the 6 enterprises- dairy farming, vermicomposting, silage making, horticultural/agricultural farming, food processing and water harvesting. A detailed plan of the lectures and practical training to be conducted in the upcoming days was also discussed.

Bags and Brochure given to Farmers

On-campus Farmer's Training Programme

**Day 2-** The first lecture was delivered by Dr. Krishan Kumar (Associate Professor, Food Technology) on Dairy farming. It was an introductory lecture to dairy farming which included the subsidiaries given by government, different breeds of cow, varied milking techniques and equipment, diseases in the animals and their management. After the lecture various questions were put on by the farmers regarding the breeds of cow and milking problems. The second lecture was given by Dr. Sushma Sharma (Assistant Professor, Plant Pathology) on the different crops (Horticultural/Agricultural) which can be grown near the IFS model and their pest management. The lecture gave insights to the different diseases of five main crops of the area- tomato, potato, peas, ginger and beans. Also suggestions were given to the farmers for the successful management of these diseases in their fields.