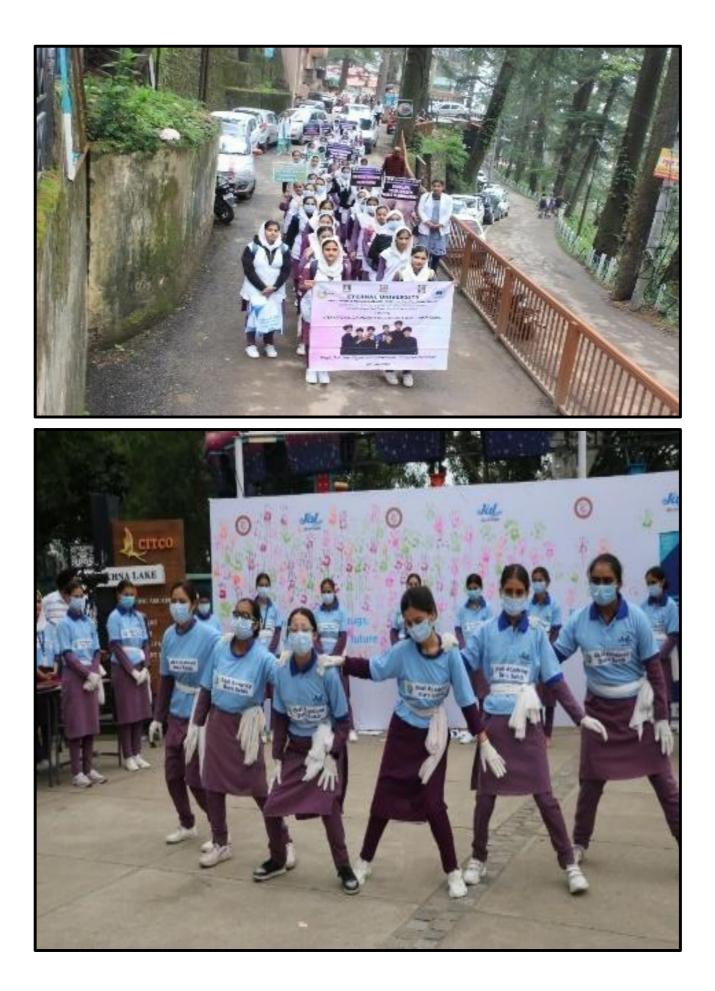

#### Uniting Hands and Hearts to Combat Drug Abuse and Illicit Trafficking

#### August 2023

In a remarkable demonstration of unity and determination, an event that made history took place in Baru Sahib, Shimla, Nahan, and Chandigarh. Under the able guidance of Dr. (Col.) Rajinder Singh, a seasoned Psychiatrist and former Senior Advisor (Psychiatry) of the Armed Forces, the event aimed to combat drug abuse and illicit trafficking. It was not just an event; it was a collective statement against a menace that affects communities worldwide organized by Akal College of Nursing with collaboration of Akal De-addiction and Rehabilitation Centre and Akal Academy under the Umbrella of The Kalgidhar Trust.