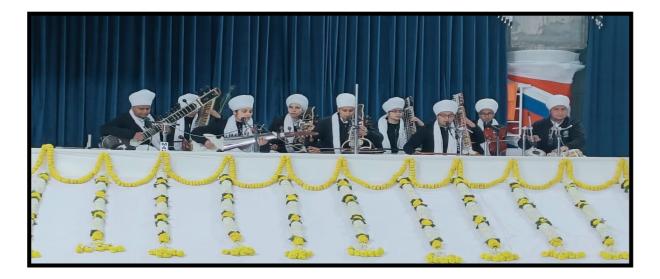

programs in Gurmat Sangeet, classical music, and tabla, ensuring students gain hands-on experience with ancient instruments not found in other institutions worldwide. Through rigorous training and frequent performance opportunities, students develop not only musical expertise but also confidence and stage presence. Regular workshops and global exposure—such as performances in the USA, Canada, and Australia—further enhance their learning and artistry. In addition to academic excellence, the department is committed to empowering women in the traditionally male-dominated realm of string instruments. Initiatives like launching the first female team for "Dhadiwaran" performances and encouraging female students to learn instruments such as Sarangi and Taar-Shehnai have been highly successful.







With a strong focus on holistic development, the department provides a nurturing environment for students, ensuring their growth as both musicians and well-rounded individuals. It also offers 100% campus placement, with many students now working as music teachers in Akal Academies across North India.

Through annual international youth camps, book releases, and performances at major cultural events, the department actively contributes to the global recognition and celebration of traditional Indian music. This is further supported by numerous accolades and awards, including recognition from the Government of India.

The Department of Music at Eternal University remains a beacon of excellence in preserving and promoting the timeless art of "Singing with String Instruments," helping to