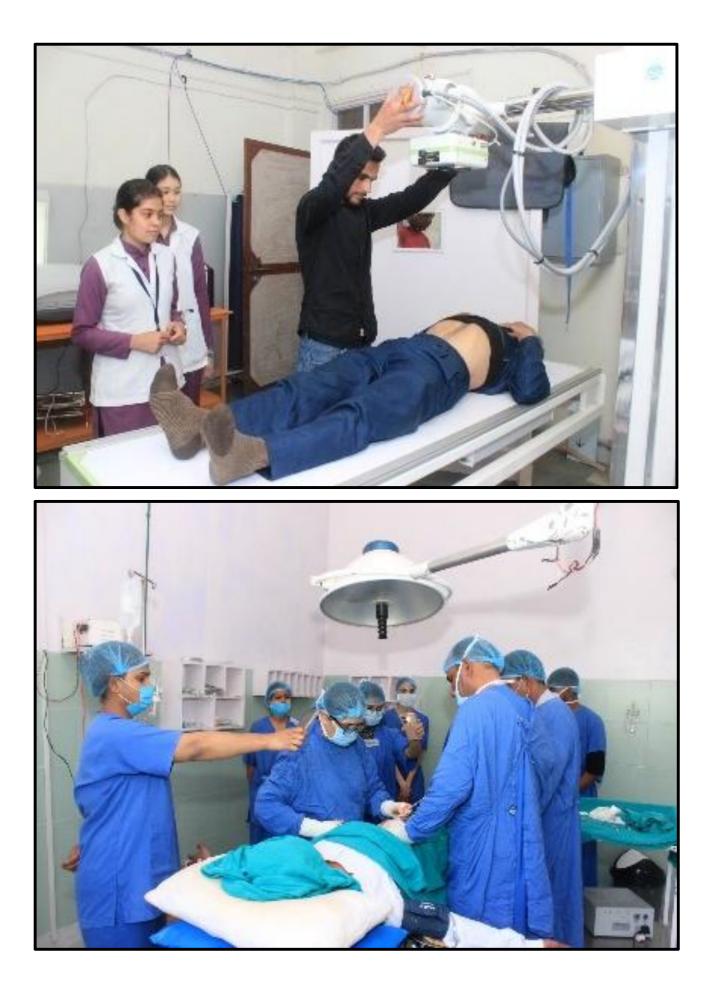

#### The 106<sup>th</sup> Free Medical & Surgical Camp

The 106th Free Medical & Surgical Camp, held from March 23 to 24, 2024, was successfully completed with the blessings of Saints and the esteemed guidance of Honourable Baba Dr. Davinder Singh Ji. The camp registered a total of 828 patients across various specialties, including Medicine (204), Eye (249), ENT (116), Gynaecology (51), Dental (88), and Orthopaedics (161). A total of 869 patients attended the OPD, and 21 surgeries were performed (9 major and 12 minor).

This achievement was made possible through the dedication of teams from Jalandhar and Patiala, and the invaluable support of faculty and students from Akal College of Nursing. Beyond providing medical and surgical care, the camp also offered free medicines, accommodation, and nourishing meals to all patients.

Our heartfelt appreciation goes out to the Akal College of Nursing, including volunteers, staff, management, and students, whose commitment to service (seva) and compassion made this camp a resounding success. Together, we continue to make a meaningful difference in the lives of those in need, embodying the spirit of selfless service and care.