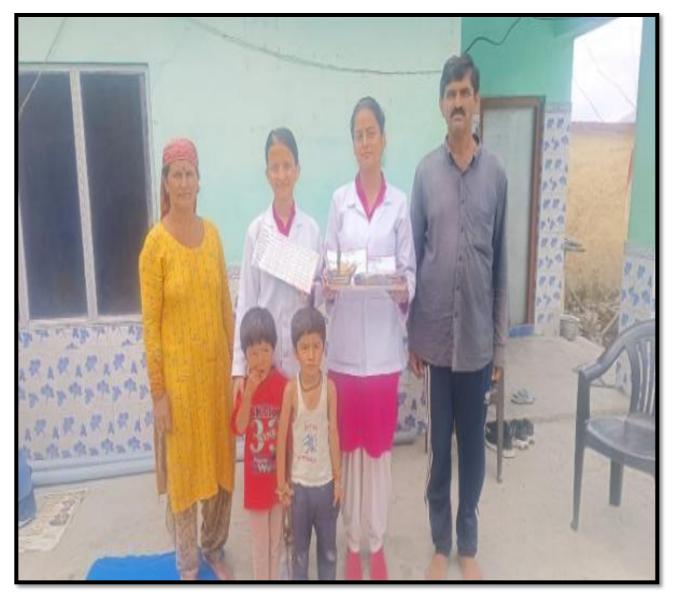

#### Nurturing Health from the Heart of the Community

We're thrilled to share the incredible efforts of the M.Sc. (N) Students from Akal College of Nursing, Eternal University, Baru Sahib, H. P.

As part of their Advanced Nursing Practice in Community Health Nursing, these compassionate students are reaching new heights in their mission to enhance community well-being.

In their latest endeavor, they demonstrated the art of Nutritious Diet Preparation using locally available resources in the village. Their focus? Catering to the dietary needs of children, pregnant mothers, and elderly members of the community.

By sharing their expertise, these students are not only promoting healthier eating habits but also empowering the community to make the most of the resources at hand.

Their dedication to the well-being of all generations is truly inspiring, and their impact on these communities is immeasurable.