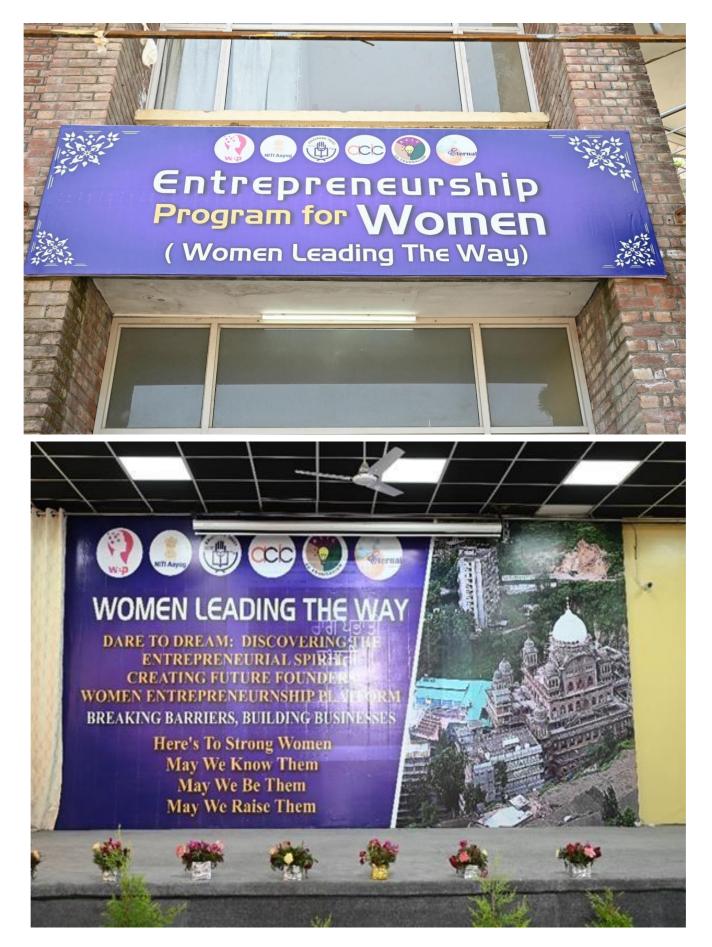

### Silage Unit

Worldwide, there is a high demand of good-quality silage which provides conserved forage to the livestock due to high competition in limited arable land. Today, a good quality feed production is the major environmental hotspots in livestock production. In sustainable animal production, ensiling fodders faces many challenges and offers chances to increase the farm productivity at the same time reducing environmental impacts. The Eternal University has already constructed 2 silo pits in the premises of Akal Dairy Farm. In the Silage unit fodder crops such as maize, sweet sorghum and pearl millet already grown for fodder are used. These crops are very well known for their nutritious values in silage making. In this unit the process of making silage and use of chafer cutter is demonstrated to the local farmers.

# UNIVERSITY SILAGE UNIT AT KAKHLI

#### **Beekeeping unit**

We have established beekeeping "Apiary Unit" at Eternal University Baru Sahib, Tehsil Pachhad, District Sirmour of Himachal Pradesh with 10 bee hives boxes of European honey bee (*Apis mellifera*) especially to meet the SDGs as it is mainly focused on socio-economic upliftment of rural farmers as well as maintained the environmental sustainability. Due to quality production, our honey is in huge demand but production cannot meet the demand thus we expanded this unit.

UNIVERSITY BEEKEEPING APIARY UNIT AT MACHHER