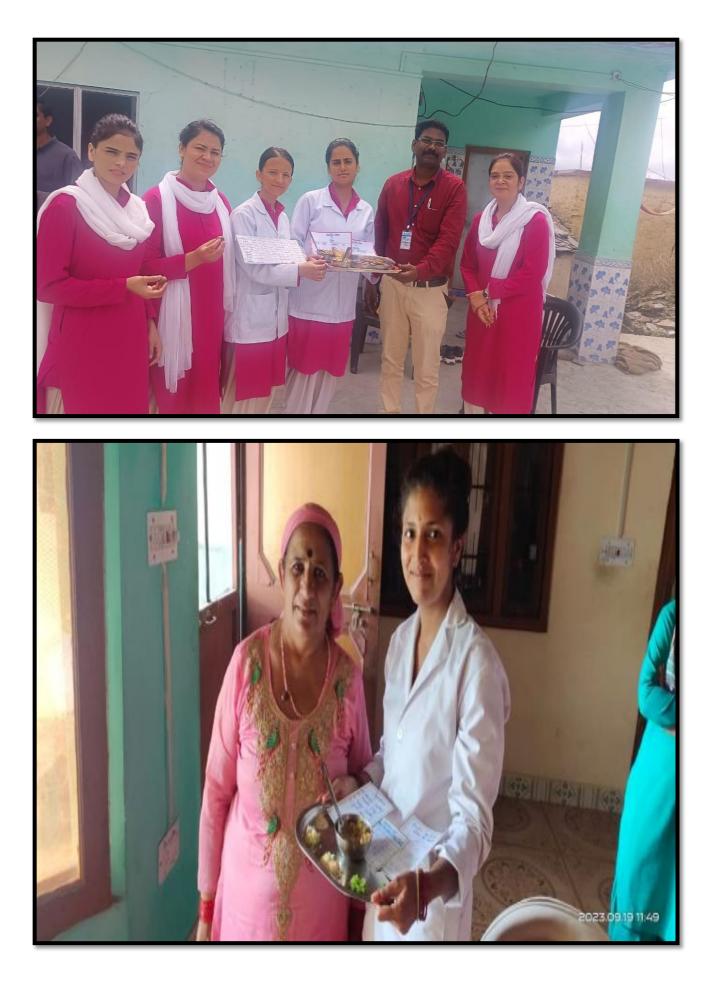

#### Nurturing Health from the Heart of the Community

We're thrilled to share the incredible efforts of the M.Sc. (N) Students from Akal College of Nursing, Eternal University, Baru Sahib, H. P.

As part of their Advanced Nursing Practice in Community Health Nursing, these compassionate students are reaching new heights in their mission to enhance community well-being.

In their latest endeavor, they demonstrated the art of Nutritious Diet Preparation using locally available resources in the village. Their focus? Catering to the dietary needs of children, pregnant mothers, and elderly members of the community.

By sharing their expertise, these students are not only promoting healthier eating habits but also empowering the community to make the most of the resources at hand.

Their dedication to the well-being of all generations is truly inspiring, and their impact on these communities is immeasurable.