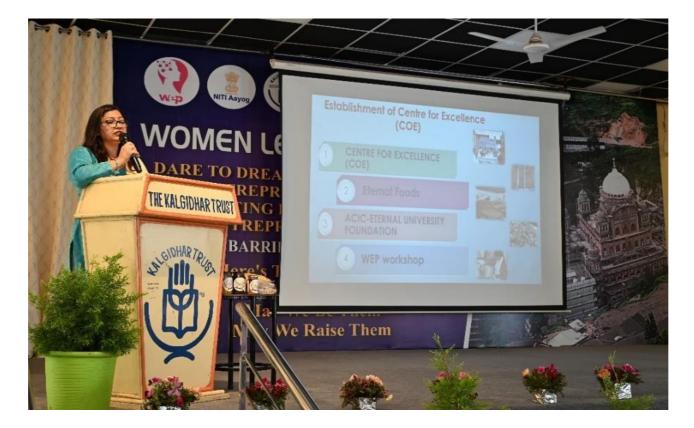

In her discussions, Saloni emphasized the importance of pursuing opportunities that align with one's passions and skills.

#### Aditi Bhuti Madan

*Aditi Bhutia Madan*, known as "Momo Mami," is the founder and director of BluePine Foods Pvt Ltd. and Yangkiez, a quick-service restaurant (QSR) in Delhi. BluePine Foods specializes in producing frozen Himalayan foods such as momos and spring rolls, while Yangkiez offers a variety of Asian cuisines including momos, dumplings, and spring rolls.

Aditi's entrepreneurial journey is particularly inspiring as she started her business from scratch. She highlighted the unwavering support of her husband throughout her journey, showcasing their partnership as a remarkable example of dedication and resilience.

## Glimpses of Workshop: Plenary Sessions







Ma

May We Raise



### Glimpses of Workshop: Participation





## **Glimpses of Workshop Success**





## Conclusion

Overall, the **Women Entrepreneurship Workshop** on **May 13, 2024**, was a comprehensive event designed to celebrate and promote the spirit of entrepreneurship among women. The workshop was a rich source of inspiration and practical advice for aspiring entrepreneurs, emphasizing the diverse ways in which women can achieve success in the business world. By focusing on both the practical and inspirational aspects of entrepreneurship, the workshop aimed to equip women with the tools and confidence needed to succeed in their entrepreneurial endeavours.



#### 6. Recognition and Achievements

The *World Book of Records* recognition of the event against drug abuse and