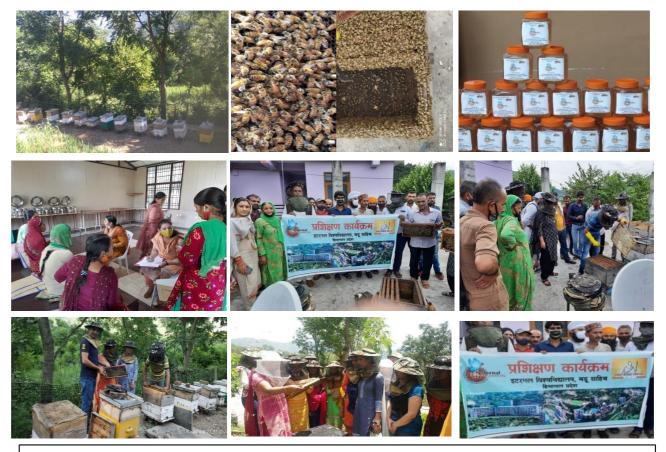

#### **Beekeeping unit**

We have established beekeeping "Apiary Unit" at Eternal University Baru Sahib, Tehsil Pachhad, District Sirmour of Himachal Pradesh with 10 bee hives boxes of European honey bee (*Apis mellifera*) especially to meet the SDGs as it is mainly focused on socio-economic upliftment of rural farmers as well as maintained the environmental sustainability. Due to quality production, our honey is in huge demand but production cannot meet the demand thus we expanded this unit.

The main products of beekeeping are honey, bees wax, propolis, royal jelly and pollen. Bee products, especially honey is an important source of nutrition, medicine and additional enterprise to the farmers to generate extra income. Small farmers consider honey as a cash crop instead of a product for home consumption. The nearby areas of Eternal University have large proportion of unapproachable lands for agriculture and are covered with various types of medicinal plants and wild flowers that make this part of the region a high potential area for beekeeping. During on campus beekeeping training programmes, local farmers were made aware about the production of high quality wax and honey using local technology. When beekeepers were taught about the value of ' bee-loving' trees and the bees' pollination activities, they were more willing to preserve forest habitat intact thus reducing erosion and landslides which are common in this steeply mountainous area. Beekeeping is a sustainable resource-based farming system without negative impact on ecology, agricultural activities and resource conservation programs.

UNIVERSITY BEEKEEPING APIARY UNIT AT MACHHER

# Final Report on Unnat Bharat Abhiyan (UBA) sponsored on-campus training program on project entitled "Developing beekeeping as a sustainable livelihood in rural communities"

Training programs were organised at the premises of Eternal University under the UBA sponsored project entitled "**Developing beekeeping as a sustainable livelihood in rural communities**". In this program, demonstrations were given to the farmers on Bee keeping at University Apiary. Bee keeping represents an appropriate combination of farm enterprises in rural areas. This is an effective strategy in raising incomes, generating employment and alleviating poverty among small and marginal farmers. Training to the farmers was also given on the uses of different bee's products (honey, beeswax, propolis, royal jelly and bee venom). It will impart awareness and new learnings to the local farmers of this area. These trainings were for 01 day, 03 times throughout the year with 30 participants from Lana Marag, Lana Bhalta and Kheri and this also including exposure visit to UHF, Nauni.

The programme began with registration of the farmers. Dr Priyanka Thakur, Assistant Professor, Department of Entomology gave the welcome address with a brief introduction to the project and apiary unit. The advantages of the apiary unit were discussed by Dr. Neelam Thakur in the opening session with emphasis on bee-keeping practices. A detailed plan of the lectures and practical training to be conducted was also discussed per training. 03 boxes with bee were also given to 03 selected farmers from adopted villages.

Demonstrations to local farmers on Bee Keeping at Eternal University, Baru Sahib