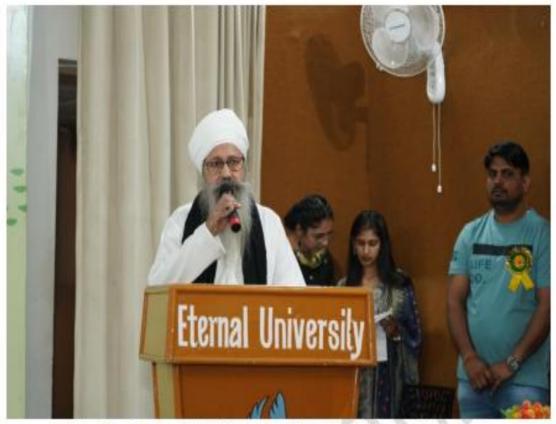

#### **Encouraging Farmers:**

Baba Ji Dr. Davinder Singh Ji highlighted the invaluable contributions of progressive farmers and urged their recognition in society. He emphasized the pivotal role they play in addressing agricultural challenges and contributing to societal advancement. Singh encouraged farmers to actively seek solutions to farming-related issues by engaging with agricultural scientists and leveraging the resources of universities.

Baba Ji Dr. Davinder Singh Ji (Chancellor, EU, Baru Sahib) addressing the audience