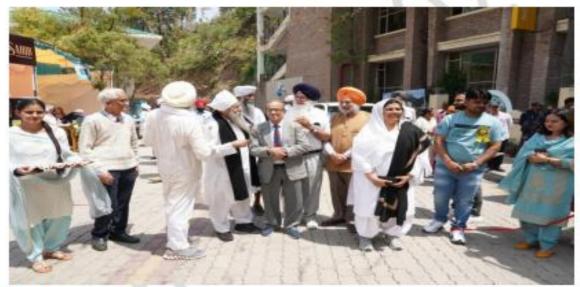

Following the vote of thanks, **Baba Ji**, **Dr. Davinder Singh Ji**, inaugurated the exhibition by cutting the ceremonial ribbon, after which attendees explored the various stalls set up for the fair.

Ribbon cutting ceremony on inauguration of Exhibition