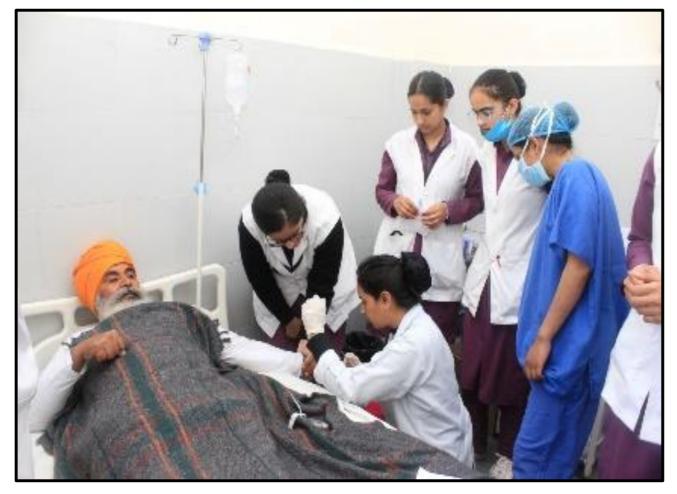

#### The 106<sup>th</sup> Free Medical & Surgical Camp

The 106th Free Medical & Surgical Camp, held from March 23 to 24, 2024, was successfully completed with the blessings of Saints and the esteemed guidance of Honourable Baba Dr. Davinder Singh Ji. The camp registered a total of 828 patients across various specialties, including Medicine (204), Eye (249), ENT (116), Gynaecology (51), Dental (88), and Orthopaedics (161). A total of 869 patients attended the OPD, and 21 surgeries were performed (9 major and 12 minor).

This achievement was made possible through the dedication of teams from Jalandhar and Patiala, and the invaluable support of faculty and students from Akal College of Nursing. Beyond providing medical and surgical care, the camp also offered free medicines, accommodation, and nourishing meals to all patients.

Our heartfelt appreciation goes out to the Akal College of Nursing, including volunteers, staff, management, and students, whose commitment to service (seva) and compassion made this camp a resounding success. Together, we continue to make a meaningful difference in the lives of those in need, embodying the spirit of selfless service and care.