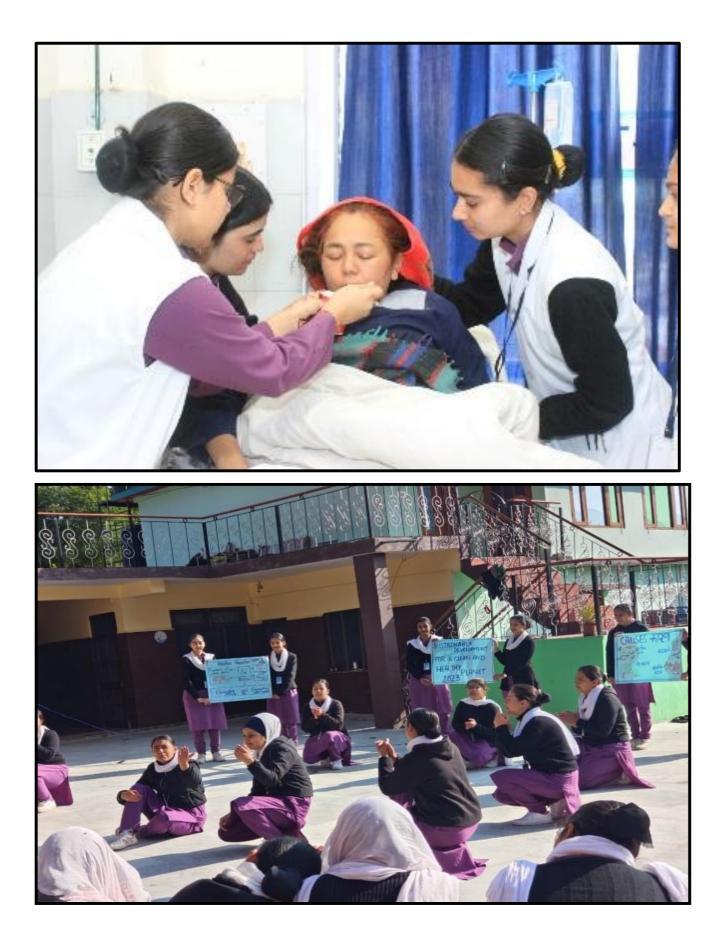

#### Nurturing Health from the Heart of the Community

We're thrilled to share the incredible efforts of the M.Sc. (N) Students from Akal College of Nursing, Eternal University, Baru Sahib, H. P.

As part of their Advanced Nursing Practice in Community Health Nursing, these compassionate students are reaching new heights in their mission to enhance community well-being.

In their latest endeavor, they demonstrated the art of Nutritious Diet Preparation using locally available resources in the village. Their focus? Catering to the dietary needs of children, pregnant mothers, and elderly members of the community.

By sharing their expertise, these students are not only promoting healthier eating habits but also empowering the community to make the most of the resources at hand.

Their dedication to the well-being of all generations is truly inspiring, and their impact on these communities is immeasurable.