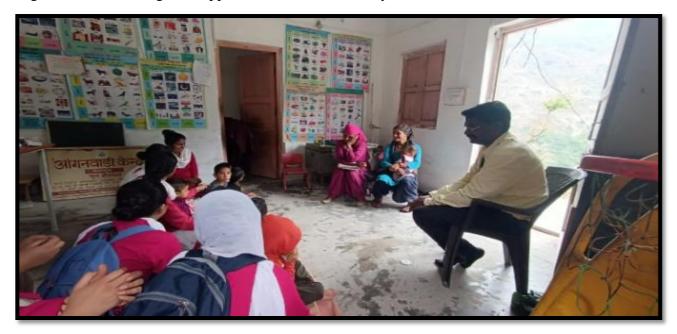

#### **Empowering Anganwadi Workers with Knowledge**

In their unwavering commitment to community well-being as part of their Advanced Nursing Practice in Community Health Nursing, these remarkable students recently visited the Anganwadi Center in a remote hilly region of District Sirmour, Himachal Pradesh.

Their mission: to sensitize and educate. They shared invaluable insights about crucial topics such as Malnutrition among Children, Personal Hygiene, Healthy Habits, and Maternal & Child Health Care with the Anganwadi Workers.

Through knowledge and compassion, these students are not only raising awareness but also building bridges of understanding and support within the community.