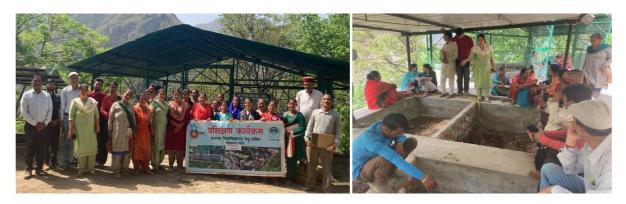

#### Vermicompost Unit

Eternal University, Baru Sahib is the first girls University of Northern India located in the Sirmour district of Himachal Pradesh. It is an academic institution with an emphasis on research work that helps in upliftment of the rural people in district Sirmour of Himachal Pradesh. The faculties and students of this university have adopted 5 village Panchayats of Sirmour district under Unnat Bharat Abhiyan for extension services, training and transfer of latest technology among the villagers for their inclusive development. Keeping this in view, our University has established two **"Vermicompost Units"** each of approximately 20x20 feet. In these units, we are using *Eisenia fetida* species of earthworm for conversion of organic waste into compost. This species of earthworm is considered as the most promising species for decaying organic matter in a less time. We are providing training to Agricultural students and to local farmers on the process of making vermicompost from organic waste materials. We are also organising on campus training programmes for local farmers and during these trainings farmers were made aware about the uses of bio fertilizers (compost) which is economically viable and sustainable.

UNIVERSITY VERMICOMPOST UNIT AT KAKHLI

### Silage Unit

Worldwide, there is a high demand of good-quality silage which provides conserved forage to the livestock due to high competition in limited arable land. Today, a good quality feed production is the major environmental hotspots in livestock production. In sustainable animal production, ensiling fodders faces many challenges and offers chances to increase the farm productivity at the same time reducing environmental impacts. The Eternal University has already constructed 2 silo pits in the premises of Akal Dairy Farm. In the Silage unit fodder crops such as maize, sweet sorghum and pearl millet already grown for fodder are used. These crops are very well known for their nutritious values in silage making. In this unit the process of making silage and use of chafer cutter is demonstrated to the local farmers.

# UNIVERSITY SILAGE UNIT AT KAKHLI