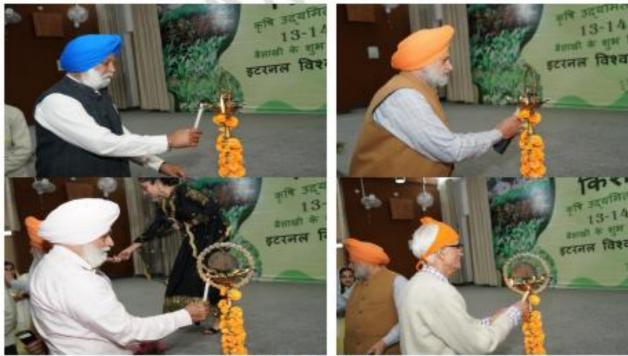

#### Inauguration Event:

The two-day Farmer's Fair held at Eternal University, Badu Sahib commenced with a soulful rendition of devotional music by the students, invoking blessings from Baba Dr. Davinder Singh Ji. The event was graced by esteemed dignitaries including the Dr. Jaswinder Singh (Vice- Chancellor), Dr. Amrik Singh Ahluwalia (Pro Vice-Chancellor), Dr. H.S. Dhaliwal (Former Vice-Chancellor), Dr. T.S. Banipal (Dean Academic Affairs), Dr. Satish Kumar Sharma (Kisan Mela Coordinator & Dean Dr. KSGACA), and Dr. S.K. Chauhan (Additional Registrar), who collectively inaugurated the event with ceremonial lamp lighting.

Shabd Kirtan by Music students

Glimpses of lamp lighting ceremony