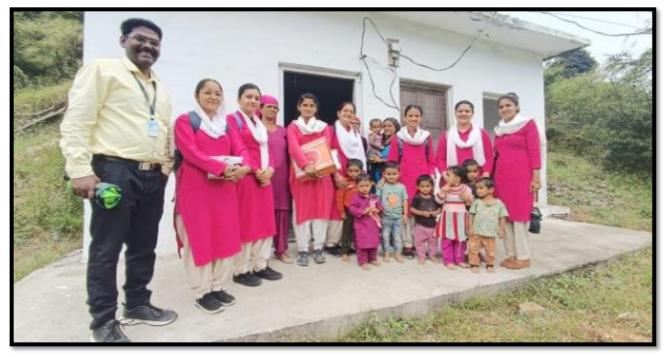

As part of their Advanced Nursing Practice in Community Health Nursing, these dedicated students have embarked on a transformative journey in the remote hilly region of District Sirmour, Himachal Pradesh. Their mission: to bring accessible healthcare to those who need it most.

In their quest for community well-being, they conducted a comprehensive Health Survey & Screening that covered a wide spectrum of health parameters, including General Health, Blood Pressure, Diabetes Monitoring, HB estimation, BMI calculation, and Hygiene and Sanitation assessments within households. But their commitment doesn't stop at numbers and measurements. These students have embraced a holistic approach to community engagement by adopting villages and providing vital Health Education and awareness.

Their tireless efforts serve as a beacon of hope and inspiration, bringing health and knowledge to the heart of these communities.