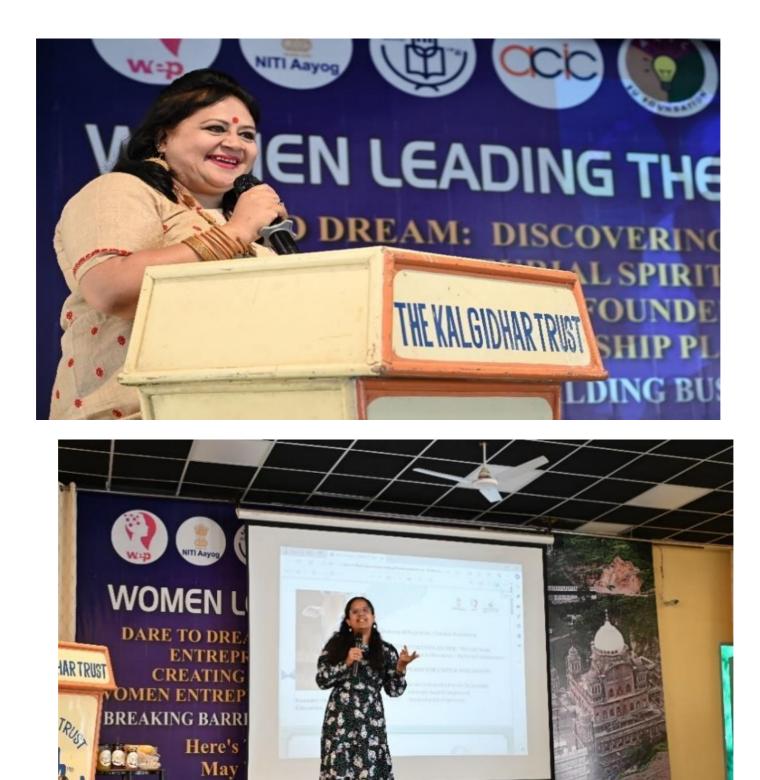

er discussions, Saloni emphasized the importance of pursuing opportunities that align with one's passions and skills.

#### Aditi Bhuti Madan

*Aditi Bhutia Madan*, known as "Momo Mami," is the founder and director of BluePine Foods Pvt Ltd. and Yangkiez, a quick-service restaurant (QSR) in Delhi. BluePine Foods specializes in producing frozen Himalayan foods such as momos and spring rolls, while Yangkiez offers a variety of Asian cuisines including momos, dumplings, and spring rolls.

Aditi's entrepreneurial journey is particularly inspiring as she started her business from scratch. She highlighted the unwavering support of her husband throughout her journey, showcasing their partnership as a remarkable example of dedication and resilience.

## Glimpses of Workshop: Plenary Sessions







Ma

May We Raise



### Glimpses of Workshop: Participation





## **Glimpses of Workshop Success**





## Conclusion

Overall, the **Women Entrepreneurship Workshop** on **May 13, 2024**, was a comprehensive event designed to celebrate and promote the spirit of entrepreneurship among women. The workshop was a rich source of inspiration and practical advice for aspiring entrepreneurs, emphasizing the diverse ways in which women can achieve success in the business world. By focusing on both the practical and inspirational aspects of entrepreneurship, the workshop aimed to equip women with the tools and confidence needed to succeed in their entrepreneurial endeavours.



#### 6. Recognition and Achievements

The *World Book of Records* recognition of the event against drug abuse and illi