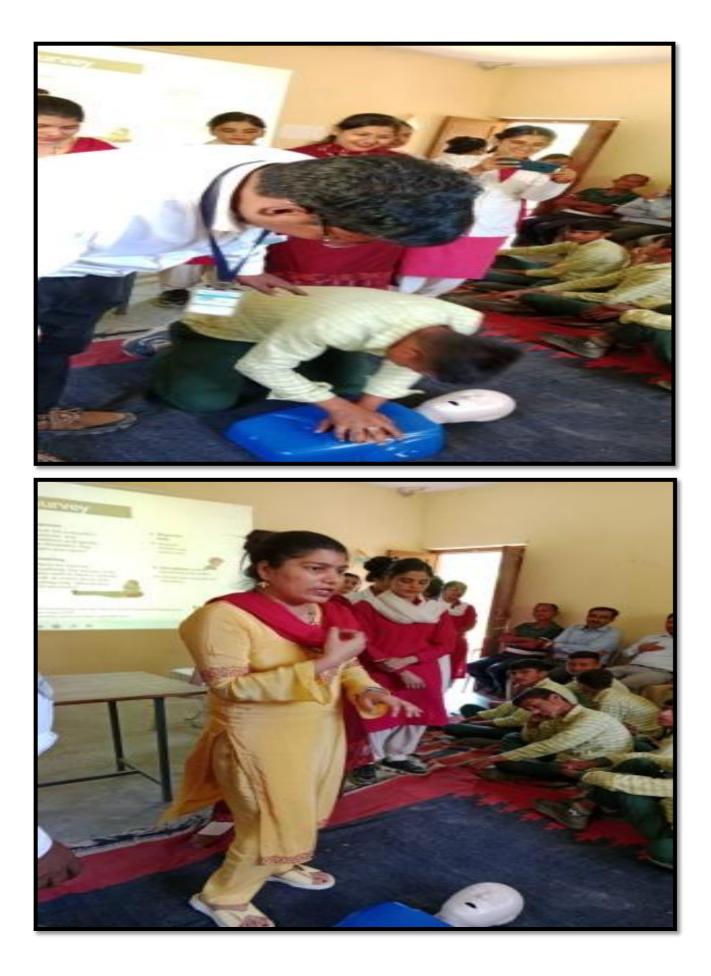

#### CPR (BLS) Training to the School Teachers & Students on World Heart Day World Heart Day Celebration - September 29, 2023

We're happy to share the highlights of our recent World Heart Day celebration, which took place in collaboration with the Department of Medical Surgical Nursing & Community Health Nursing, Akal College of Nursing, Eternal University!

#### **Event Details:**

Venue: Government Senior Secondary School, Ser-Tendula Village Panchayat Highlights:

Emergency Training - Basic Life Support (CPR): On this special day, we had the privilege of demonstrating and redemonstrating Basic Life Support (CPR) techniques. These life-saving skills were shared with school teachers and senior grade students who participated with great enthusiasm.

Expert Facilitators: We're deeply grateful to our expert facilitators who made this event a success: Dr. Priyanka Chaudhary from the Department of Medical Surgical Nursing. Mrs. Babita Kumari from the Department of Medical Surgical Nursing. Mr. Muthu Kumaran from the Department of Community Health Nursing.

This initiative not only raised awareness about heart health but also equipped our community with essential CPR skills that can make a difference in emergencies.