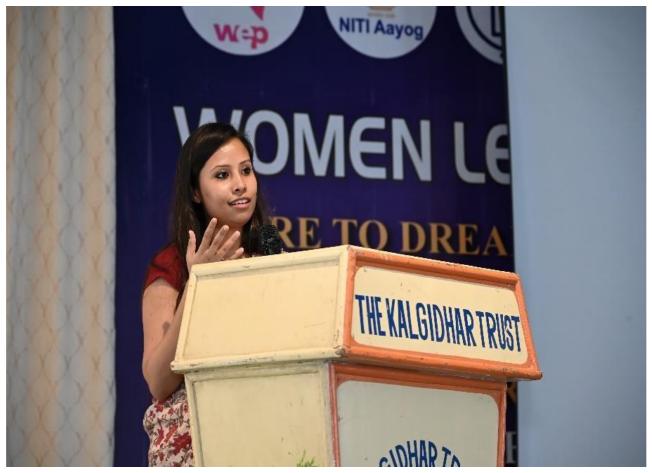

### Silage Unit

Worldwide, there is a high demand of good-quality silage which provides conserved forage to the livestock due to high competition in limited arable land. Today, a good quality feed production is the major environmental hotspots in livestock production. In sustainable animal production, ensiling fodders faces many challenges and offers chances to increase the farm productivity at the same time reducing environmental impacts. The Eternal University has already constructed 2 silo pits in the premises of Akal Dairy Farm. In the Silage unit fodder crops such as maize, sweet sorghum and pearl millet already grown for fodder are used. These crops are very well known for their nutritious values in silage making. In this unit the process of making silage and use of chafer cutter is demonstrated to the local farmers.

# UNIVERSITY SILAGE UNIT AT KAKHLI