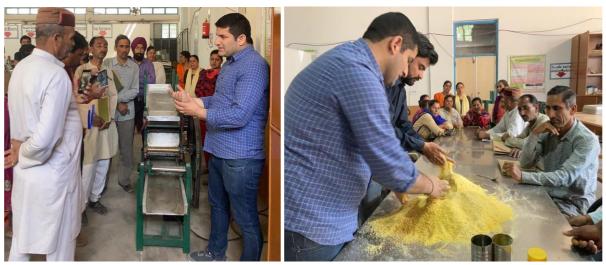

Visit to Akal Modern Dairy

Visit to Silage unit

Demonstration of Silage making

Answers of queries of Farmers by the Experts

Demonstration of process of vermicomposting

Visit to vermicomposting unit

**Day 3-** On this day first session included lecture on food processing and practical hands on training in food processing unit of the University. The farmers were taught to make tomato puree, apple jam, puff corns, cake, noodles and pasta by the experts from Department of Food Technology. The farmers had thoroughly enjoyed the process and had asked several questions related to food processing and packaging. In the evening session practical hands on training of silage making was given to the farmers by Dr. Neelam Thakur. This session was particularly demanded by the farmers after visiting the silage unit the day before.

Demonstration and practical hand on training in food processing unit

Visit to Food processing unit

Practical hand on training given on Silage making on special request by the farmers

**Day 4-** There was an exposure visit to Dr. Y. S. Parmar University, Nauni. The 40 participant were accompanied by Dr. Neelam Thakur, Dr. Praneet Chauhan and Rupinder Kaur, Ex-gram