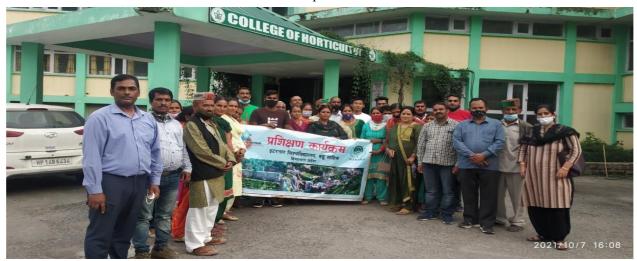

# Report (1) on NABARD sponsored 5 days on-campus training program

5-days training program was organised at the premises of Eternal University under the NABA RD sponsored project entitled "Integrated Farming System with Allied Sectors for Socio-economic Upliftment of Rural Farmer Families of Himachal Pradesh". In this program demonstration was given to the farmers on Integrated Farming Model (IFS) at University farm. IFS represent an appropriate combination of farm enterprises. The waste material of one enterprise is used as input for the productive functioning of other enterprise. This is an effective strategy in raising incomes, generating employment and alleviating poverty among small and marginal farmers. The training was given on enterprises as dairy farming, vermicomposting, silage making, horticultural/agricultural farming, food processing and water harvesting. It will impart awareness and new learnings to the local farmers of this area. These trainings were for 05 days with 40 participants and also including one day exposure visit to UHF, Nauni.

The day 1 encompassed the inaugural session and was held on 7 September, 2021. The programme began with registration of the farmers. Dr Neelam Thakur, Assistant Professor, gave the welcome address with a brief introduction to the project and IFS model. The advantage of the IFS model was discussed in the opening session with emphasis on the 6 enterprises- dairy farming, vermicomposting, silage making, horticultural/agricultural farming, food processing and water harvesting. A detailed plan of the lectures and practical training to be conducted in the upcoming days was also discussed.