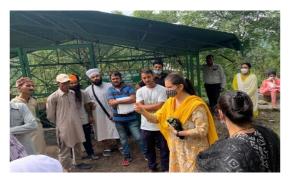

# Report (1) on NABARD sponsored 5 days on-campus training program

5-days training program was organised at the premises of Eternal University under the NABA RD sponsored project entitled "Integrated Farming System with Allied Sectors for Socio-economic Upliftment of Rural Farmer Families of Himachal Pradesh". In this program demonstration was given to the farmers on Integrated Farming Model (IFS) at University farm. IFS represent an appropriate combination of farm enterprises. The waste material of one enterprise is used as input for the productive functioning of other enterprise. This is an effective strategy in raising incomes, generating employment and alleviating poverty among small and marginal farmers. The training was given on enterprises as dairy farming, vermicomposting, silage making, horticultural/agricultural farming, food processing and water harvesting. It will impart awareness and new learnings to the local farmers of this area. These trainings were for 05 days with 40 participants and also including one day exposure visit to UHF, Nauni.

The day 1 encompassed the inaugural session and was held on 7 September, 2021. The programme began with registration of the farmers. Dr Neelam Thakur, Assistant Professor, gave the welcome address with a brief introduction to the project and IFS model. The advantage of the IFS model was discussed in the opening session with emphasis on the 6 enterprises- dairy farming, vermicomposting, silage making, horticultural/agricultural farming, food processing and water harvesting. A detailed plan of the lectures and practical training to be conducted in the upcoming days was also discussed.