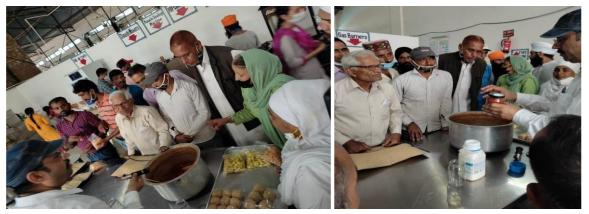

Visit to Akal Modern Dairy

Visit to Silage unit

Demonstration of Silage making

Answers of queries of Farmers by the Experts

Demonstration of process of vermicomposting

Visit to vermicomposting unit

**Day 3-** On this day first session included lecture on food processing and practical hands on training in food processing unit of the University. The farmers were taught to make tomato puree, apple jam, puff corns, cake, noodles and pasta by the experts from Department of Food Technology. The farmers had thoroughly enjoyed the process and had asked several questions related to food processing and packaging. In the evening session practical hands on training of silage making was given to the farmers by Dr. Neelam Thakur. This session was particularly demanded by the farmers after visiting the silage unit the day before.

Demonstration and practical hand on training in food processing unit

Visit to Food processing unit

Practical hand on training given on Silage making on special request by the farmers

**Day 4-** There was an exposure visit to Dr. Y. S. Parmar University, Nauni. The 40 participant were accompanied by Dr. Neelam Thakur, Dr. Praneet Chauhan and Rupinder Kaur, Ex-gram