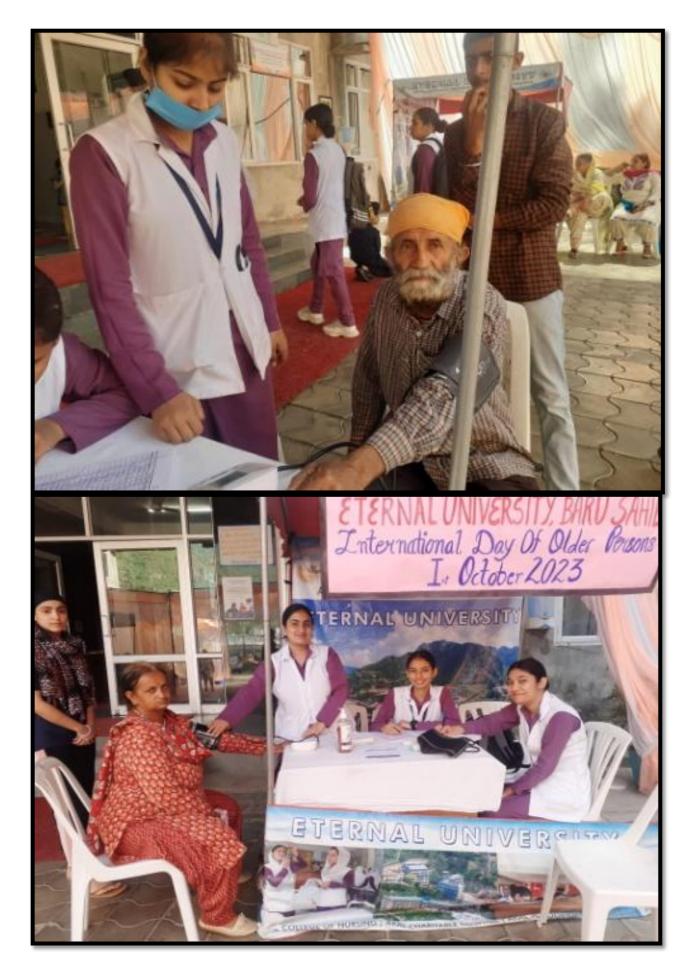

#### **International Day of Older Persons**

On October 1, 2023, The Community Health Nursing Department in collaboration with the Department of Medical Surgical Nursing at Akal College of Nursing, Eternal University, Baru Sahib, came together to commemorate the International Day of Older Persons.

Theme: "Fulfilling the Promises of the Universal Declaration of Human Rights for Older Persons: Across Generations"

Activities: This special day was filled with activities aimed at honoring and supporting our older community members:

- General Health Check-up: We provided comprehensive health check-ups to screen for common age-related health conditions, ensuring our older persons' well-being.
- Listening to Older Persons: We took the time to listen, learn, and engage with the experiences and wisdom of our older generation.
- Health Education: Sharing knowledge about maintaining a healthy and fulfilling life at every age.

Our commitment to promoting the rights and well-being of older persons across generations is unwavering. Let's cherish and learn from the invaluable experiences of our elders!