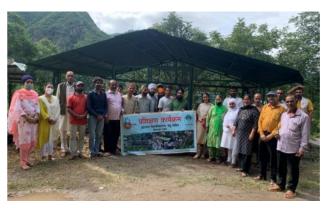

# Report (1) on NABARD sponsored 5 days on-campus training program

5-days training program was organised at the premises of Eternal University under the NABA RD sponsored project entitled "Integrated Farming System with Allied Sectors for Socio-economic Upliftment of Rural Farmer Families of Himachal Pradesh". In this program demonstration was given to the farmers on Integrated Farming Model (IFS) at University farm. IFS represent an appropriate combination of farm enterprises. The waste material of one enterprise is used as input for the productive functioning of other enterprise. This is an effective strategy in raising incomes, generating employment and alleviating poverty among small and marginal farmers. The training was given on enterprises as dairy farming, vermicomposting, silage making, horticultural/agricultural farming, food processing and water harvesting. It will impart awareness and new learnings to the local farmers of this area. These trainings were for 05 days with 40 participants and also including one day exposure visit to UHF, Nauni.

The day 1 encompassed the inaugural session and was held on 7 September, 2021. The programme began with registration of the farmers. Dr Neelam Thakur, Assistant Professor, gave the welcome address with a brief introduction to the project and IFS model. The advantage of the IFS model was discussed in the opening session with emphasis on the 6 enterprises- dairy farming, vermicomposting, silage making, horticultural/agricultural farming, food processing and water harvesting. A detailed plan of the lectures and practical training to be conducted in the upcoming days was also discussed.