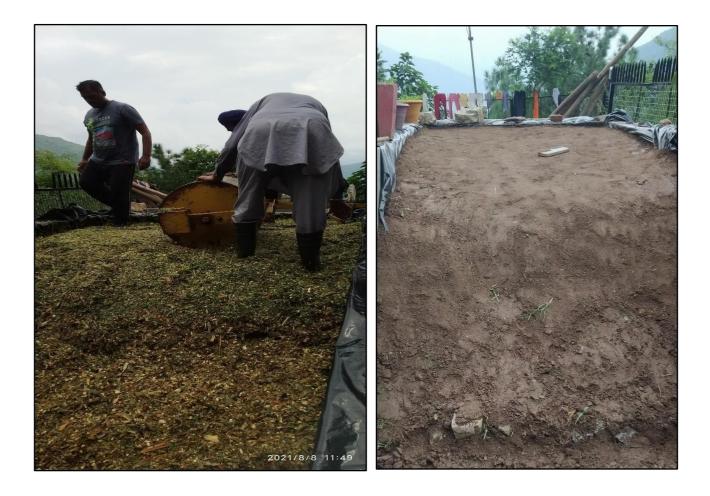

The lecture was highly applauded by the farmers and many questions related to different diseases in the crop were asked. After the lunch there was field visit to the established IFS models in the University. The first model was dairy farming –Akal Modern Dairy. In this the different breeds of cows were shown to the farmers and the milking technique through the vacuum pump was shown. The farmers were given practical trainings for milking techniques. The next model was Silage unit- in this the process of making silage and use of chafer cutter was demonstrated by Dr. Neelam Thakur and Dr. Mahesh Tripathi and the already prepared silage using oats was shown to the farmers. The last model for the day was Vermicomposting unit- in which the established vermicompost unit was shown. The process of making vermicompost was practically shown to the farmers by the experts and their queries were answers by Dr. Neelam Thakur and Dr. Priyanka Thakur.

Visit to Akal Modern Dairy

Visit to Silage unit

Demonstration of Silage making

Answers of queries of Farmers by the Experts

Demonstration of process of vermicomposting

Visit to vermicomposting unit

**Day 3-** On this day first session included lecture on food processing and practical hands on training in food processing unit of the University. The farmers were taught to make tomato puree, apple jam, puff corns, cake, noodles and pasta by the experts from Department of Food Technology. The farmers had thoroughly enjoyed the process and had asked several questions related to food processing and packaging. In the evening session practical hands on training of silage making was given to the farmers by Dr. Neelam Thakur. This session was particularly demanded by the farmers after visiting the silage unit the day before.