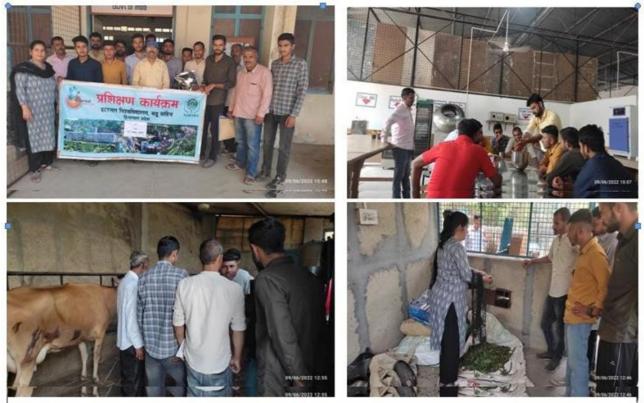

# Report (1) on NABARD sponsored 5 days on-campus training program

5-days training program was organised at the premises of Eternal University under the NABA RD sponsored project entitled "Integrated Farming System with Allied Sectors for Socio-economic Upliftment of Rural Farmer Families of Himachal Pradesh". In this program demonstration was given to the farmers on Integrated Farming Model (IFS) at University farm. IFS represent an appropriate combination of farm enterprises. The waste material of one enterprise is used as input for the productive functioning of other enterprise. This is an effective strategy in raising incomes, generating employment and alleviating poverty among small and marginal farmers. The training was given on enterprises as dairy farming, vermicomposting, silage making, horticultural/agricultural farming, food processing and water harvesting. It will impart awareness and new learnings to the local farmers of this area. These trainings were for 05 days with 40 participants and also including one day exposure visit to UHF, Nauni.

The day 1 encompassed the inaugural session and was held on 7 September, 2021. The programme began with registration of the farmers. Dr Neelam Thakur, Assistant Professor, gave the welcome address with a brief introduction to the project and IFS model. The advantage of the IFS model was discussed in the opening session with emphasis on the 6 enterprises- dairy farming, vermicomposting, silage making, horticultural/agricultural farming, food processing and water harvesting. A detailed plan of the lectures and practical training to be conducted in the upcoming days was also discussed.

Bags and Brochure given to Farmers

On-campus Farmer's Training Programme

**Day 2-** The first lecture was delivered by Dr. Krishan Kumar (Associate Professor, Food Technology) on Dairy farming. It was an introductory lecture to dairy farming which included the subsidiaries given by government, different breeds of cow, varied milking techniques and equipment, diseases in the animals and their management. After the lecture various questions were put on by the farmers regarding the breeds of cow and milking problems. The second lecture was given by Dr. Sushma Sharma (Assistant Professor, Plant Pathology) on the different crops (Horticultural/Agricultural) which can be grown near the IFS model and their pest management. The lecture gave insights to the different diseases of five main crops of the area- tomato, potato, peas, ginger and beans. Also suggestions were given to the farmers for the successful management of these diseases in their fields.

The lecture was highly applauded by the farmers and many questions related to different diseases in the crop were asked. After the lunch there was field visit to the established IFS models in the University. The first model was dairy farming –Akal Modern Dairy. In this the different breeds of cows were shown to the farmers and the milking technique through the vacuum pump was shown. The farmers were given practical trainings for milking techniques. The next model was Silage unit- in this the process of making silage and use of chafer cutter was demonstrated by Dr. Neelam Thakur and Dr. Mahesh Tripathi and the already prepared silage using oats was shown to the farmers. The last model for the day was Vermicomposting unit- in which the established vermicompost unit was shown. The process of making vermicompost was practically shown to the farmers by the experts and their queries were answers by Dr. Neelam Thakur and Dr. Priyanka Thakur.

Visit to Akal Modern Dairy

Visit to Silage unit

Demonstration of Silage making

Answers of queries of Farmers by the Experts

Demonstration of process of vermicomposting

Visit to vermicomposting unit

**Day 3-** On this day first session included lecture on food processing and practical hands on training in food processing unit of the University. The farmers were taught to make tomato puree, apple jam, puff corns, cake, noodles and pasta by the experts from Department of Food Technology. The farmers had thoroughly enjoyed the process and had asked several questions related to food processing and packaging. In the evening session practical hands on training of silage making was given to the farmers by Dr. Neelam Thakur. This session was particularly demanded by the farmers after visiting the silage unit the day before.