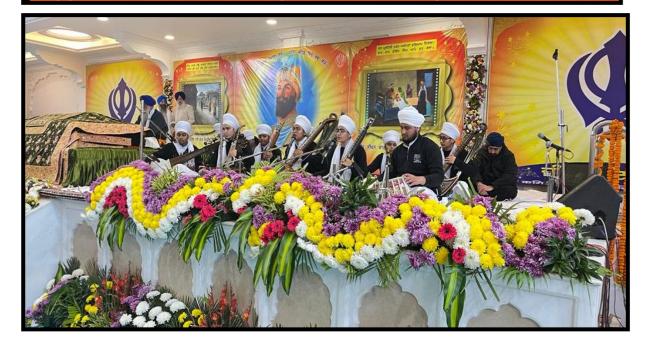

artment provides a nurturing environment for students, ensuring their growth as both musicians and well-rounded individuals. It also offers 100% campus placement, with many students now working as music teachers in Akal Academies across North India.

Through annual international youth camps, book releases, and performances at major cultural events, the department actively contributes to the global recognition and celebration of traditional Indian music. This is further supported by numerous accolades and awards, including recognition from the Government of India.

The Department of Music at Eternal University remains a beacon of excellence in preserving and promoting the timeless art of "Singing with String Instruments," helping to connect past traditions with future generations.



















09815983693, 09216615108, 9878913535 | www.barusahib.org | www.facebook.com/BaruSahibHP





#### Akal College of Divine music

| Monthly tour | Detail | December | 2019) |
|--------------|--------|----------|-------|
|--------------|--------|----------|-------|

| Conti.<br>S.no | S.no | Date                         | Place                | Address | Occasion     |    | lame of Students | Adm.<br>No | Instrument      | Class                    | Program<br>booked<br>by |
|----------------|------|------------------------------|----------------------|---------|--------------|----|------------------|------------|-----------------|--------------------------|-------------------------|
| 119.           | 2.   | 21 to 30<br>December<br>2019 | Chamkor<br>Sahib and |         |