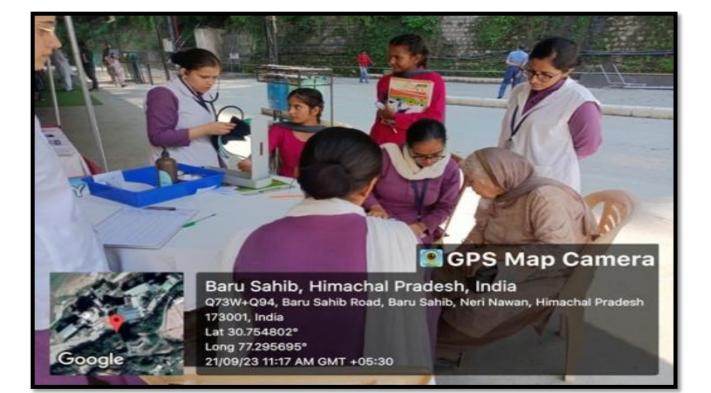

#### **Observance of World Alzheimer's Day 2023**

The Department of Mental Health Nursing at Akal College of Nursing, Eternal University, is proud to commemorate World Alzheimer's Day on 21st September 2023, right here at Baru Sahib, near Gurudwara. This year, our dedicated nursing students are engaged in various activities, including:

- Geriatric Assessment: Our students were conducted assessments to understand and address the unique healthcare needs of our elderly community members, with a special focus on Alzheimer's Disease.
- Health Awareness: Created awareness about Alzheimer's Disease and the importance of early detection and care. Knowledge is power, and together we can make a difference!
- Purple Ribbon Campaign: Weared purple ribbons to show support for those affected by Alzheimer's Disease and to raise awareness about this critical issue.