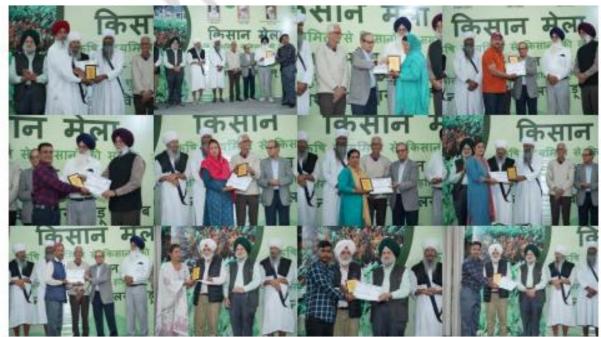

#### **Recognition of Excellence:**

Dr. Jaswinder Singh (VC) EU Baru Sahib

- Dr. S.K. Chauhan spotlighted the exemplary achievements and work ethos of selected progressive farmers, Mr. Jagmesh Kumar and Mrs. Jaswinder Kaur.
- The chief guest of the program, Baba Ji Dr. Davinder Singh Ji honored Mr. Jagmesh Kumar by giving him a gold medal, citation and a cash prize of Rs. Rs. 10,000 and Smt. Jaswinder Kaur was honored with a citation and Rs. 51, 00 cash prize.
- The University Diary was officially released during the ceremony.

Mr. Jagmesh Kumar receiving the gold medal along with Rs. 10,000/- cash prize

Smt. Jaswinder Kaur receiving the award along with Rs. 5100/- cash prize

University diary released during the event