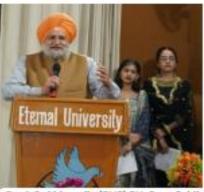

#### Key Addresses:

The Pro Vice-Chancellor, Dr. Amrik Singh Ahluwalia, delivered a warm welcome address, extending greetings to the honorable guests, farmers, and students. He emphasized the importance of embracing new agricultural technologies for enhancing productivity. Continuing the programme

Dr. A.S. Ahluwalia (PVC) EU, Baru Sahib

Vice- Chancellor Dr. Jaswinder Singh addressed the audience, acknowledging the presence of esteemed personalities, farmers, students and educators. He highlighted the significance of leveraging technological advancements for agricultural growth.