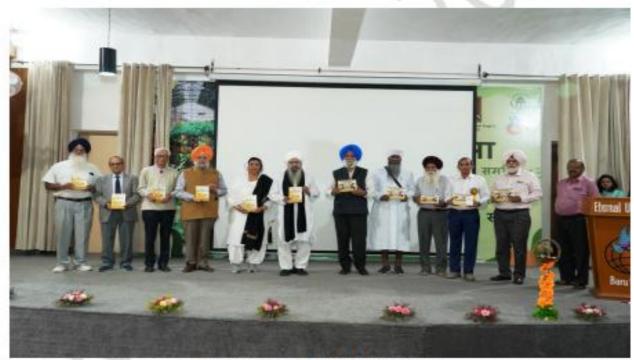

#### **Recognition of Excellence:**

Dr. Jaswinder Singh (VC) EU Baru Sahib

- Dr. S.K. Chauhan spotlighted the exemplary achievements and work ethos of selected progressive farmers, Mr. Jagmesh Kumar and Mrs. Jaswinder Kaur.
- The chief guest of the program, Baba Ji Dr. Davinder Singh Ji honored Mr. Jagmesh Kumar by giving him a gold medal, citation and a cash prize of Rs. Rs. 10,000 and Smt. Jaswinder Kaur was honored with a citation and Rs. 51, 00 cash prize.
- The University Diary was officially released during the ceremony.

Mr. Jagmesh Kumar receiving the gold medal along with Rs. 10,000/- cash prize

Smt. Jaswinder Kaur receiving the award along with Rs. 5100/- cash prize

University diary released during the event