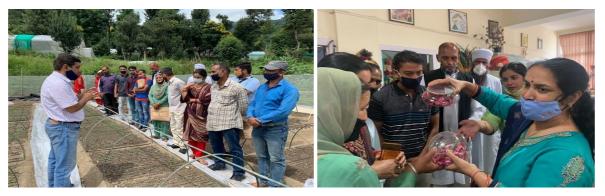

Demonstration and practical hand on training in food processing unit

Visit to Food processing unit

Practical hand on training given on Silage making on special request by the farmers

**Day 4-** There was an exposure visit to Dr. Y. S. Parmar University, Nauni. The 40 participant were accompanied by Dr. Neelam Thakur, Dr. Praneet Chauhan and Rupinder Kaur, Ex-gram

Pradhan. At the Nauni University different Departments of Horticulture and Floriculture were shown to the farmers. Dr. Rashmi Negi Extension Officer at UHF Nauni received the farmers at 10:30 am, after that farmer visited Vegetable Science (fields) near the University Gate. Dr. Kuldeep Thakur, Professor Vegetable Science, acquainted the farmers about the importance of crop rotation and how to grow the tomato nursery in healthy beds. Dr. Rashmi Negi made the farmers familiar with different varieties of field, indoor and outdoor flowers. Dr. Bharti Kashyap, Associate Professor, Floriculture and Landscaping gave information on value-addition in dry flowers and how to link farmers to the market. After lunch Dr. Pancy Thakur, Assistant Professor, Forestry, manifested Herbal garden at UHF Nauni and imparted knowledge regarding locally available medicinal plant to the farmers. Dr. Vishal Rana, Professor, Fruit Science, demonstrated Kiwi fruit orchard to the farmers and also conveyed information related to spacing, pruning, training system and varieties of Kiwi.