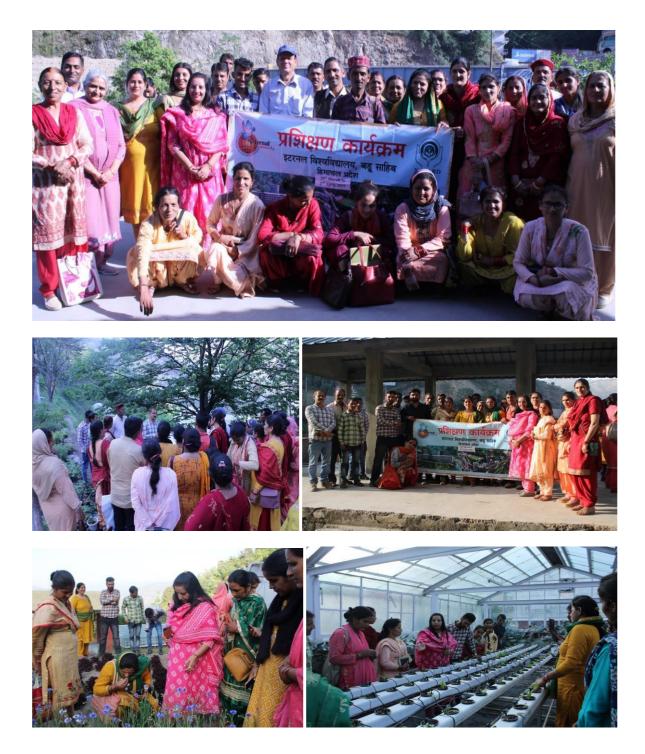

**Day 4-** There was an exposure visit to Krishi Vigyan Kendra (KVK), Kandhaghat. The 40 participant were accompanied by Dr. Neelam Thakur, Dr. Knwaljit Kaur Ahluwalia and Dr. Mahesh Tripathi. At the KVK Kandahat, Dr. Seema Thakur, Vegetable Scientist and Dr. Rajesh Thakur, Floriculture Scientist aware the farmers with various techniques of nursery, hydrophonics, varieties of vegetables and different flora. The farmers were given lectures as well as practical aspects were also portrayed. The farmers were also taken to visit the famous Jatoli Temple of Solan after their visit at KVK.

Visit to Krishi Vigyan Kendra, Kandaghat

Demonstration by Dr. Seema Thakur and Dr. Rajesh Thakur at KVK, Kandaghat

**Day 5-** The chief guest for the valedictory was Hon'able Pro Vice Chancellor Prof A.S. Ahluwalia. The ceremony was commenced with the recap and summary of the events was given by Dr. Neelam Thakur, PI of the project and encouraged the farmers to utilize the new developments of research in enhancing their means of livelihood. Hon Pro Vice Chancellor Prof A. S. Ahluwalia, the chief guest for the day thanked the farmers and gave the assurance of helping them with IFS models whenever needed. The feedback was also recorded from the