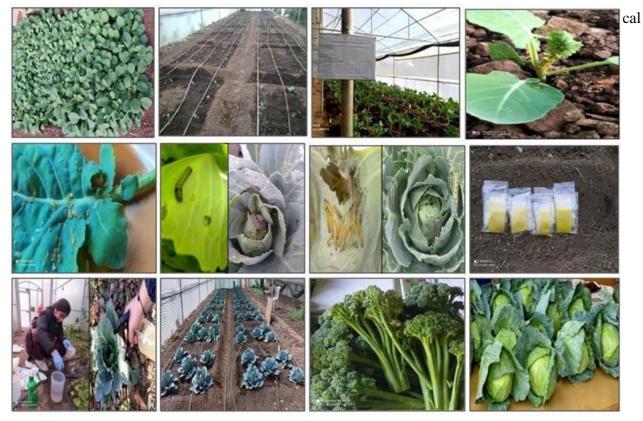

#### **Organic Farming**

The major industry responsible for fulfilling the nutritional requirement of every person is the agricultural industry. But the major challenge in the agricultural industry is the crop losses due to attack of insect pests. We are working over the biocontrol attribute of entomopathogenic nematodes (EPNs) against various lepidopteran insect pests since 2019 at Eternal University Baru Sahib, Tehsil Pachhad, District Sirmour, Himachal Pradesh. EPNs were isolated from the soil of fruit orchards from various districts of Himachal Pradesh. Bio- formulations were prepared in the form of sponge stock as a liquid formulation. Various bioassay studies were performed in the laboratory to instigate the insecticidal potential of these isolated EPNs.

After getting the successful results under the laboratory bioassay studies, these EPNs were then applied against the lepidopteran insect pests under protected cultivation. Application of these EPNs has been found as an excellent approach in the field of sustainability. The EPNs are highly virulent, easy for application, safe for non-target animals and are the best alternative in comparison to harmful chemical insecticides. Under the protected cultivation sponge stock formulation of EPNs were applied against the insect pests of cabbage and broccoli. These EPNs were proved as a brilliant source of biocontrol agents than harmful chemical insecticides, in managing the insect pest's population. The produce thus recovered was organic and is free from chemical residue. Even studies were going on in the Department to evaluate the insecticidal potential of these biocontrol agents in