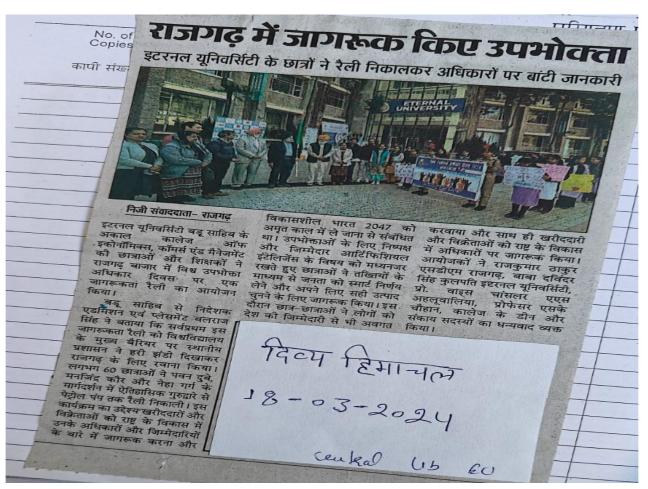

869 लोगों का जांचा स्वास्थ्य

अकाल चैरिटेबल अस्पताल बडू साहिब में 106वां निःशुल्क चिकित्सा शिविर संपन्न



लिया, जिसमें नौ प्रमुख और 12 लघु शल्य चिकित्साएं भी हुई। जालंधर और पटियाला से आए डाक्टरों और सहायक स्टाफ सहित अकाल कालेज ऑफ नर्सिंग बड साहिब ने अपने अनुभव का अहम योगदान इस मौका पर दिया। इस दौरान रोगियों को चिकित्सा देखभाल के अलावा निःशुल्क दवाएं, आवास और भोजन भी प्रदान किया गया। मानव सेवा की यह पहल उन लोगों के जीवन में ठोस बदलाव लाने के लिए सामूहिक प्रयास को रेखांकित करती है। कलगीधर ट्रस्ट के अध्यक्ष बाबा देवेंद्र सिंह ने कहा कि ऐसे चिकित्सा शिविर यहां भविष्य में भी समय-समय पर आयोजित किए जाएंगे।

निजी संवाददाता- राजगढ़

अकाल चैरिटेबल हॉस्पिटल बडू साहिब में 106वां दो दिवसीय निःशुल्क चिकित्सा एवं शल्य चिकित्सा शिविर सफलतापूर्वक संपन्न हो गया। इस शिविर की ओपीडी में कुल 869 लोगों ने भाग



#### BON Romerca डा. अजर नाथ यादव विश्व के दो प्रतिशत वैज्ञानिकों में शामिल

सहायक प्रोफेसर जैव प्रौद्योगिको

के रूप में कार्यरत हैं। डा. अजर

आईएआरआई नई दिल्ली से

माइक्रोबियल बायोटेक्नोलॉजी में

अपनी पीएचडी डिग्री हासिल की

है। 2022 में भी डा. यादव को विश्व

के शीर्ष दो प्रतिशत वैज्ञानिकों में

2023 में डा. यादव को इटरनल

सूचीबद्ध किया गया था।

दिव्य हिमाचल ब्यूरो-नाहन



प्रदेश के अजर नाथ यादव प्रमुख जैव प्रौद्योगिकी विभाग भारत को 2023 में विश्व के शीर्ष दो प्रतिशत यूनिवर्सिटी बड़ साहिब हिमाचल वैज्ञानिकों में सूचीबद्ध किया गया प्रदेश द्वारा 10वें वार्षिक दीक्षांत है। डा. यादव को वर्ष 2023 में समारोह 2023 में उत्कृष्ट सर्वश्रेष्ठ शीर्ष दो प्रतिशत सबसे प्रभावशाली शोधकर्ता पुरस्कार और 6वें वार्षिक वैज्ञानिकों में भी सूचीबद्ध किया दीक्षांत समारोह 2018 में गया है। डा. यादव ने अपनी उत्कृष्ट