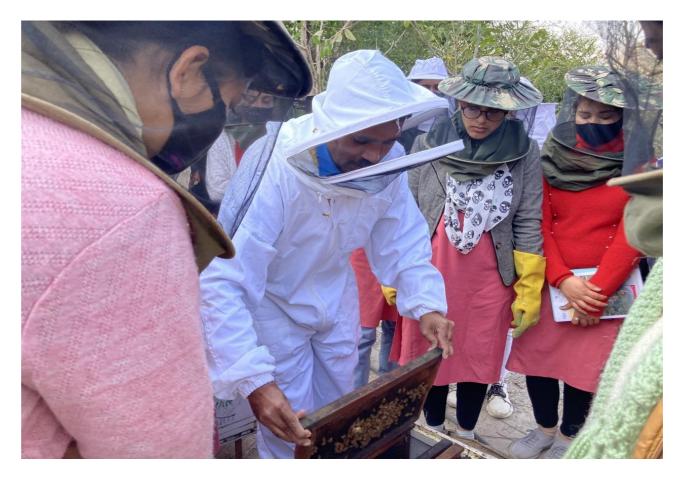

#### **Beekeeping unit**

We have established beekeeping "Apiary Unit" at Eternal University Baru Sahib, Tehsil Pachhad, District Sirmour of Himachal Pradesh with 10 bee hives boxes of European honey bee (*Apis mellifera*) especially to meet the SDGs as it is mainly focused on socio-economic upliftment of rural farmers as well as maintained the environmental sustainability. Due to quality production, our honey is in huge demand but production cannot meet the demand thus we expanded this unit.

The main products of beekeeping are honey, bees wax, propolis, royal jelly and pollen. Bee products, especially honey is an important source of nutrition, medicine and additional enterprise to the farmers to generate extra income. Small farmers consider honey as a cash crop instead of a product for home consumption. The nearby areas of Eternal University have large proportion of unapproachable lands for agriculture and are covered with various types of medicinal plants and wild flowers that make this part of the region a high potential area for beekeeping. During on campus beekeeping training programmes, local farmers were made aware about the production of high quality wax and honey using local technology. When beekeepers were taught about the value of ' bee-loving' trees and the bees' pollination activities, they were more willing to preserve forest habitat intact thus reducing erosion and landslides which are common in this steeply mountainous area. Beekeeping is a sustainable resource-based farming system without negative impact on ecology, agricultural activities and resource conservation programs.

UNIVERSITY BEEKEEPING APIARY UNIT AT MACHHER