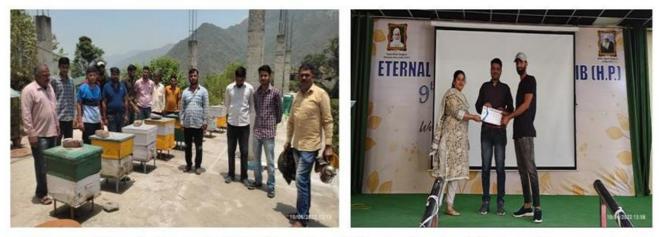

# Final Report on Unnat Bharat Abhiyan (UBA) sponsored on-campus training program on project entitled "Developing beekeeping as a sustainable livelihood in rural communities"

Training programs were organised at the premises of Eternal University under the UBA sponsored project entitled "**Developing beekeeping as a sustainable livelihood in rural communities**". In this program, demonstrations were given to the farmers on Bee keeping at University Apiary. Bee keeping represents an appropriate combination of farm enterprises in rural areas. This is an effective strategy in raising incomes, generating employment and alleviating poverty among small and marginal farmers. Training to the farmers was also given on the uses of different bee's products (honey, beeswax, propolis, royal jelly and bee venom). It will impart awareness and new learnings to the local farmers of this area. These trainings were for 01 day, 03 times throughout the year with 30 participants from Lana Marag, Lana Bhalta and Kheri and this also including exposure visit to UHF, Nauni.

The programme began with registration of the farmers. Dr Priyanka Thakur, Assistant Professor, Department of Entomology gave the welcome address with a brief introduction to the project and apiary unit. The advantages of the apiary unit were discussed by Dr. Neelam Thakur in the opening session with emphasis on bee-keeping practices. A detailed plan of the lectures and practical training to be conducted was also discussed per training. 03 boxes with bee were also given to 03 selected farmers from adopted villages.

Demonstrations to local farmers on Bee Keeping at Eternal University, Baru Sahib