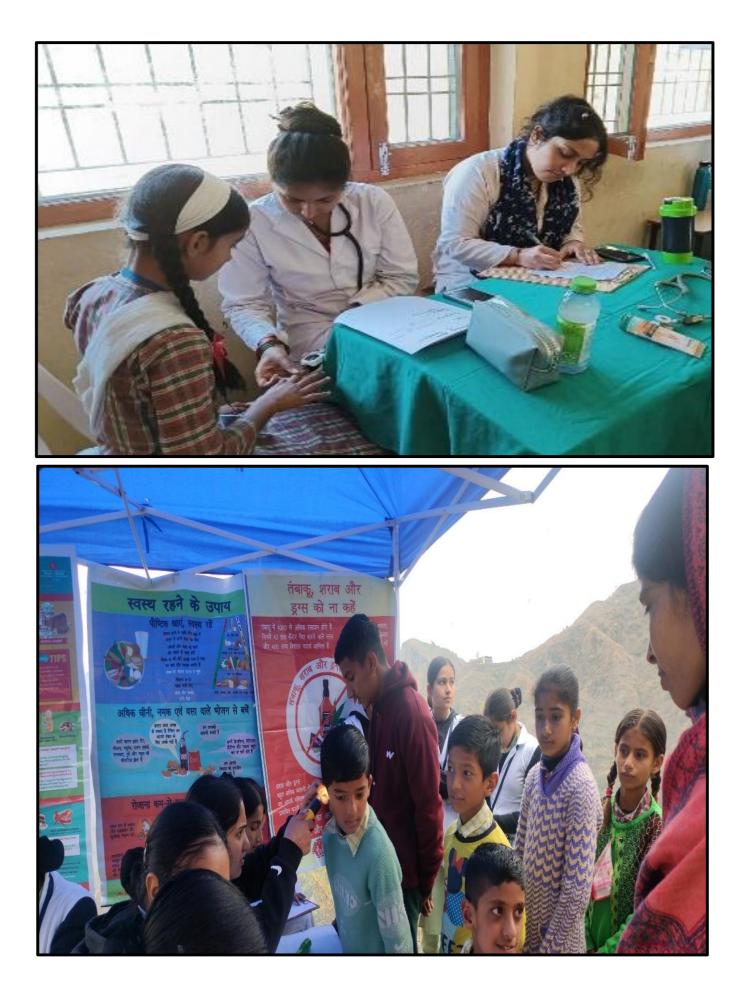

#### **Observance of World Alzheimer's Day 2023**

The Department of Mental Health Nursing at Akal College of Nursing, Eternal University, is proud to commemorate World Alzheimer's Day on 21st September 2023, right here at Baru Sahib, near Gurudwara. This year, our dedicated nursing students are engaged in various activities, including:

- Geriatric Assessment: Our students were conducted assessments to understand and address the unique healthcare needs of our elderly community members, with a special focus on Alzheimer's Disease.
- Health Awareness: Created awareness about Alzheimer's Disease and the importance of early detection and care. Knowledge is power, and together we can make a difference!
- Purple Ribbon Campaign: Weared purple ribbons to show support for those affected by Alzheimer's Disease and to raise awareness about this critical issue.