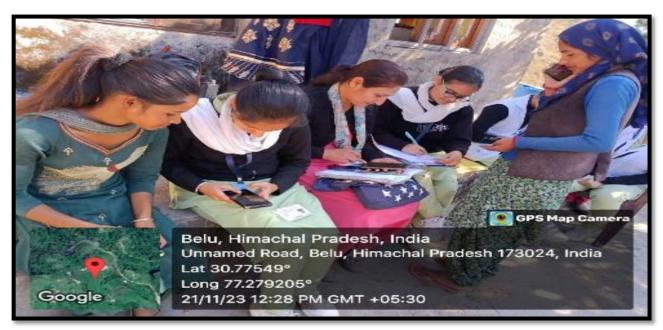

As part of their Advanced Nursing Practice in Community Health Nursing, these dedicated students have embarked on a transformative journey in the remote hilly region of District Sirmour, Himachal Pradesh. Their mission: to bring accessible healthcare to those who need it most.

In their quest for community well-being, they conducted a comprehensive Health Survey & Screening that covered a wide spectrum of health parameters, including General Health, Blood Pressure, Diabetes Monitoring, HB estimation, BMI calculation, and Hygiene and Sanitation assessments within households. But their commitment doesn't stop at numbers and measurements. These students have embraced a holistic approach to community engagement by adopting villages and providing vital Health Education and awareness.

Their tireless efforts serve as a beacon of hope and inspiration, bringing health and knowledge to the heart of these communities.