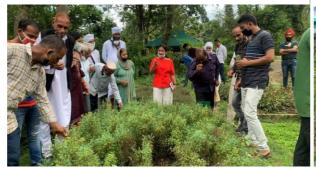

Pradhan. At the Nauni University different Departments of Horticulture and Floriculture were shown to the farmers. Dr. Rashmi Negi Extension Officer at UHF Nauni received the farmers at 10:30 am, after that farmer visited Vegetable Science (fields) near the University Gate. Dr. Kuldeep Thakur, Professor Vegetable Science, acquainted the farmers about the importance of crop rotation and how to grow the tomato nursery in healthy beds. Dr. Rashmi Negi made the farmers familiar with different varieties of field, indoor and outdoor flowers. Dr. Bharti Kashyap, Associate Professor, Floriculture and Landscaping gave information on value-addition in dry flowers and how to link farmers to the market. After lunch Dr. Pancy Thakur, Assistant Professor, Forestry, manifested Herbal garden at UHF Nauni and imparted knowledge regarding locally available medicinal plant to the farmers. Dr. Vishal Rana, Professor, Fruit Science, demonstrated Kiwi fruit orchard to the farmers and also conveyed information related to spacing, pruning, training system and varieties of Kiwi.

Demonstration of nursey bed by Dr. Kuldeep Thakur

Dr. Pancy Thakur informing about the locally available medicinal plants

Tour of fields in the Department of Vegetable Science

Showcase of different varieties of flower by Dr. Rashmi Negi

Visit to Department of Horticulture, UHF, Nauni

**Day 5-** The day began with the lectures on Rainwater Harvesting by Dr. Mahesh Tripathi followed by Dr. Priyanka Thakur and Dr. Praneet Chauhan. The last lecture was delivered by Dr. Neelam Thakur on the IFS model. After the lectures the valedictory functions begun. The chief guest for the function was Mrs. Sonakshi Singh Tomar, ADC Nahan. The dignitaries present on the stage were Hon'able Vice Chancellor Dr. Davinder Singh, Hon'able Pro Vice Chancellor Prof A.S. Ahluwalia, Dean of Research, Dr. N. P. Singh, Dr. Kanwaljit Kaur Ahluwalia, Rupinder Kaur, Ex Gram Pradhan and Dr. Neelam Thakur, Principal Investigator (PI) of the project. The ceremony was commenced with the welcome of Chief Guest with memento by Hon Vice Chancellor Dr. Davinder Singh. The recap and summary of the events was given by Dr. Neelam Thakur, PI of the project. In the welcome address by Hon Pro Vice Chancellor Prof A. S. Ahluwalia encouraged the farmers to utilize the new developments of research in enhancing their means of livelihood. Also he announced a cash prize of rupees 10,000/- for the "Farmer of the Year Award" to those who would opt sustainable method and perform well according to certain criteria given by the experts. The chief guest in her address to the farmers she talked about the importance of food processing and raised concerns over the deteriorating environment. Also she praised such training programs as these help in women empowerment and sustainability goals. In the closing remarks Hon'able Vice Chancellor thanked the farmers and gave the assurance of helping them with IFS models whenever needed. The feedback was also recorded from the farmers and in this regards the Ex BDC of the area Mr. Sajan Singh expressed his gratitude towards the Kalgidhar Trust and University for their efforts made in the direction of upliftment of farmers. Also Mrs. Anjana Kumari, another participant applauded the training program for imparting knowledge pertaining to different techniques of IFS model. She stated these programs will be help in enhancing their means of livelihood as well as in the women empowerment. This programme was sponsored by National Agriculture Bank for Rural Development (NABARD) Shimla Himachal Pradesh. This programme was convened under the dynamic coordinatorship of Dr. Neelam Thakur Assistant Professor and Head, Department of Zoology and Entomology, Eternal University Baru Sahib. Other Coordinators of this programme include Dr. Priyanka Thakur (Entomology), Dr. Mahesh Tripathi (Agricultural Engineering) and Dr. Krishan Kumar (Food Technology).