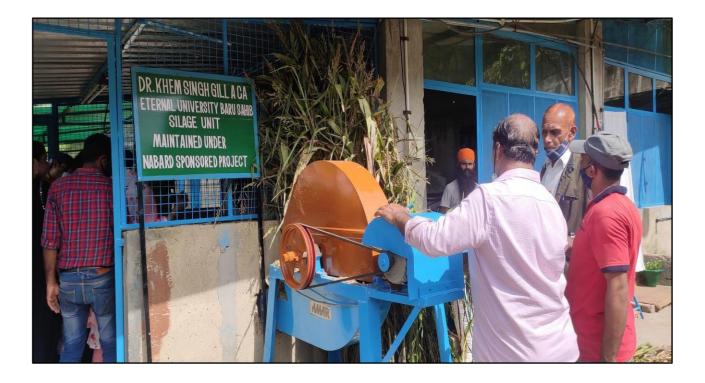

### Silage Unit

Worldwide, there is a high demand of good-quality silage which provides conserved forage to the livestock due to high competition in limited arable land. Today, a good quality feed production is the major environmental hotspots in livestock production. In sustainable animal production, ensiling fodders faces many challenges and offers chances to increase the farm productivity at the same time reducing environmental impacts. The Eternal University has already constructed 2 silo pits in the premises of Akal Dairy Farm. In the Silage unit fodder crops such as maize, sweet sorghum and pearl millet already grown for fodder are used. These crops are very well known for their nutritious values in silage making. In this unit the process of making silage and use of chafer cutter is demonstrated to the local farmers.

# UNIVERSITY SILAGE UNIT AT KAKHLI