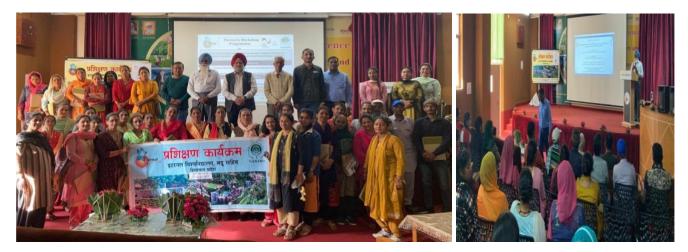

# Report (1) on NABARD sponsored 5 days on-campus training program

5-days training program was organised at the premises of Eternal University under the NABA RD sponsored project entitled "Integrated Farming System with Allied Sectors for Socio-economic Upliftment of Rural Farmer Families of Himachal Pradesh". In this program demonstration was given to the farmers on Integrated Farming Model (IFS) at University farm. IFS represent an appropriate combination of farm enterprises. The waste material of one enterprise is used as input for the productive functioning of other enterprise. This is an effective strategy in raising incomes, generating employment and alleviating poverty among small and marginal farmers. The training was given on enterprises as dairy farming, vermicomposting, silage making, horticultural/agricultural farming, food processing and water harvesting. It will impart awareness and new learnings to the local farmers of this area. These trainings were for 05 days with 40 participants and also including one day exposure visit to UHF, Nauni.

The day 1 encompassed the inaugural session and was held on 7 September, 2021. The programme began with registration of the farmers. Dr Neelam Thakur, Assistant Professor, gave the welcome address with a brief introduction to the project and IFS model. The advantage of the IFS model was discussed in the opening session with emphasis on the 6 enterprises- dairy farming, vermicomposting, silage making, horticultural/agricultural farming, food processing and water harvesting. A detailed plan of the lectures and practical training to be conducted in the upcoming days was also discussed.

Bags and Brochure given to Farmers

On-campus Farmer's Training Programme

**Day 2-** The first lecture was delivered by Dr. Krishan Kumar (Associate Professor, Food Technology) on Dairy farming. It was an introductory lecture to dairy farming which included the subsidiaries given by government, different breeds of cow, varied milking techniques and equipment, diseases in the animals and their management. After the lecture various questions were put on by the farmers regarding the breeds of cow and milking problems. The second lecture was given by Dr. Sushma Sharma (Assistant Professor, Plant Pathology) on the different crops (Horticultural/Agricultural) which can be grown near the IFS model and their pest management. The lecture gave insights to the different diseases of five main crops of the area- tomato, potato, peas, ginger and beans. Also suggestions were given to the farmers for the successful management of these diseases in their fields.