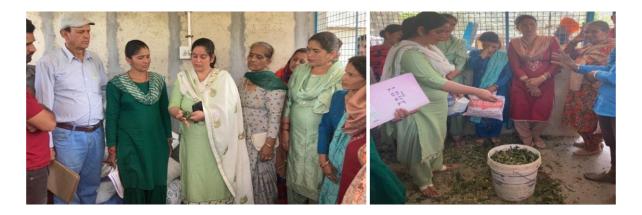

Visit to Department of Horticulture, UHF, Nauni

**Day 5-** The day began with the lectures on Rainwater Harvesting by Dr. Mahesh Tripathi followed by Dr. Priyanka Thakur and Dr. Praneet Chauhan. The last lecture was delivered by Dr. Neelam Thakur on the IFS model. After the lectures the valedictory functions begun. The chief guest for the function was Mrs. Sonakshi Singh Tomar, ADC Nahan. The dignitaries present on the stage were Hon'able Vice Chancellor Dr. Davinder Singh, Hon'able Pro Vice Chancellor Prof A.S. Ahluwalia, Dean of Research, Dr. N. P. Singh, Dr. Kanwaljit Kaur Ahluwalia, Rupinder Kaur, Ex Gram Pradhan and Dr. Neelam Thakur, Principal Investigator (PI) of the project. The ceremony was commenced with the welcome of Chief Guest with memento by Hon Vice Chancellor Dr. Davinder Singh. The recap and summary of the events was given by Dr. Neelam Thakur, PI of the project. In the welcome address by Hon Pro Vice Chancellor Prof A. S. Ahluwalia encouraged the farmers to utilize the new developments of research in enhancing their means of livelihood. Also he announced a cash prize of rupees 10,000/- for the "Farmer of the Year Award" to those who would opt sustainable method and perform well according to certain criteria given by the experts. The chief guest in her address to the farmers she talked about the importance of food processing and raised concerns over the deteriorating environment. Also she praised such training programs as these help in women empowerment and sustainability goals. In the closing remarks Hon'able Vice Chancellor thanked the farmers and gave the assurance of helping them with IFS models whenever needed. The feedback was also recorded from the farmers and in this regards the Ex BDC of the area Mr. Sajan Singh expressed his gratitude towards the Kalgidhar Trust and University for their efforts made in the direction of upliftment of farmers. Also Mrs. Anjana Kumari, another participant applauded the training program for imparting knowledge pertaining to different techniques of IFS model. She stated these programs will be help in enhancing their means of livelihood as well as in the women empowerment. This programme was sponsored by National Agriculture Bank for Rural Development (NABARD) Shimla Himachal Pradesh. This programme was convened under the dynamic coordinatorship of Dr. Neelam Thakur Assistant Professor and Head, Department of Zoology and Entomology, Eternal University Baru Sahib. Other Coordinators of this programme include Dr. Priyanka Thakur (Entomology), Dr. Mahesh Tripathi (Agricultural Engineering) and Dr. Krishan Kumar (Food Technology).

Distribution of certificates to participants by Chief Guest, Mrs Sonakshi Singh Tomar and other dignitaries (Valedictory Ceremony)