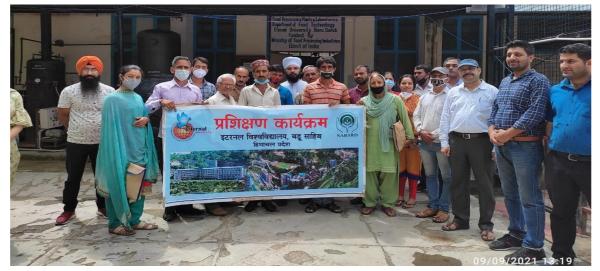

# Report (1) on NABARD sponsored 5 days on-campus training program

5-days training program was organised at the premises of Eternal University under the NABA RD sponsored project entitled "Integrated Farming System with Allied Sectors for Socio-economic Upliftment of Rural Farmer Families of Himachal Pradesh". In this program demonstration was given to the farmers on Integrated Farming Model (IFS) at University farm. IFS represent an appropriate combination of farm enterprises. The waste material of one enterprise is used as input for the productive functioning of other enterprise. This is an effective strategy in raising incomes, generating employment and alleviating poverty among small and marginal farmers. The training was given on enterprises as dairy farming, vermicomposting, silage making, horticultural/agricultural farming, food processing and water harvesting. It will impart awareness and new learnings to the local farmers of this area. These trainings were for 05 days with 40 participants and also including one day exposure visit to UHF, Nauni.

The day 1 encompassed the inaugural session and was held on 7 September, 2021. The programme began with registration of the farmers. Dr Neelam Thakur, Assistant Professor, gave the welcome address with a brief introduction to the project and IFS model. The advantage of the IFS model was discussed in the opening session with emphasis on the 6 enterprises- dairy farming, vermicomposting, silage making, horticultural/agricultural farming, food processing and water harvesting. A detailed plan of the lectures and practical training to be conducted in the upcoming days was also discussed.