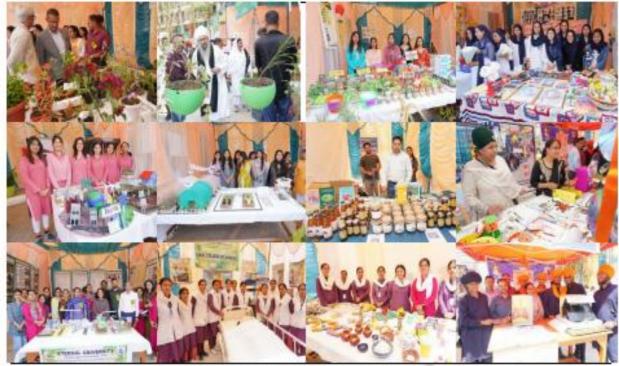

Following the vote of thanks, **Baba Ji**, **Dr. Davinder Singh Ji**, inaugurated the exhibition by cutting the ceremonial ribbon, after which attendees explored the various stalls set up for the fair.