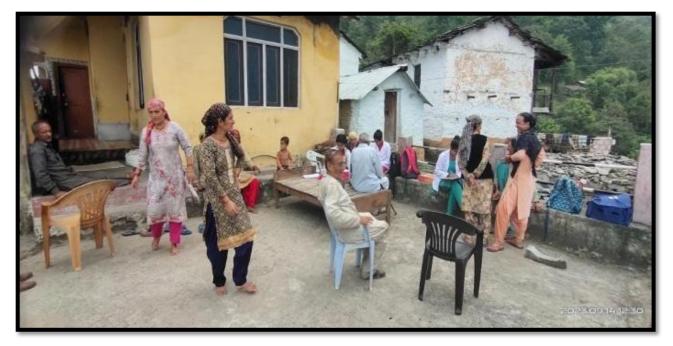

#### **Empowering Anganwadi Workers with Knowledge**

In their unwavering commitment to community well-being as part of their Advanced Nursing Practice in Community Health Nursing, these remarkable students recently visited the Anganwadi Center in a remote hilly region of District Sirmour, Himachal Pradesh.

Their mission: to sensitize and educate. They shared invaluable insights about crucial topics such as Malnutrition among Children, Personal Hygiene, Healthy Habits, and Maternal & Child Health Care with the Anganwadi Workers.