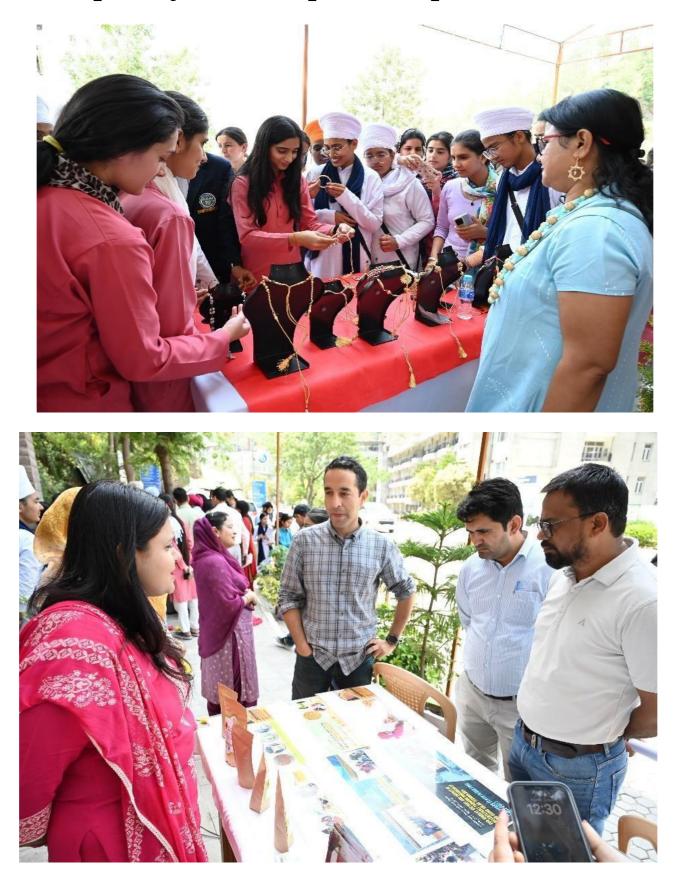

portunities that align with one's passions and skills.

#### Aditi Bhuti Madan

*Aditi Bhutia Madan*, known as "Momo Mami," is the founder and director of BluePine Foods Pvt Ltd. and Yangkiez, a quick-service restaurant (QSR) in Delhi. BluePine Foods specializes in producing frozen Himalayan foods such as momos and spring rolls, while Yangkiez offers a variety of Asian cuisines including momos, dumplings, and spring rolls.

Aditi's entrepreneurial journey is particularly inspiring as she started her business from scratch. She highlighted the unwavering support of her husband throughout her journey, showcasing their partnership as a remarkable example of dedication and resilience.

## Glimpses of Workshop: Plenary Sessions







Ma

May We Raise



### Glimpses of Workshop: Participation





## **Glimpses of Workshop Success**





## Conclusion

Overall, the **Women Entrepreneurship Workshop** on **May 13, 2024**, was a comprehensive event designed to celebrate and promote the spirit of entrepreneurship among women. The workshop was a rich source of inspiration and practical advice for aspiring entrepreneurs, emphasizing the diverse ways in which women can achieve success in the business world. By focusing on both the practical and inspirational aspects of entrepreneurship, the workshop aimed to equip women with the tools and confidence needed to succeed in their entrepreneurial endeavours.



#### 6. Recognition and Achievements

The *World Book of Records* recognition of the event against drug abuse and illicit trafficking, held in August 2023, marked a significant mile