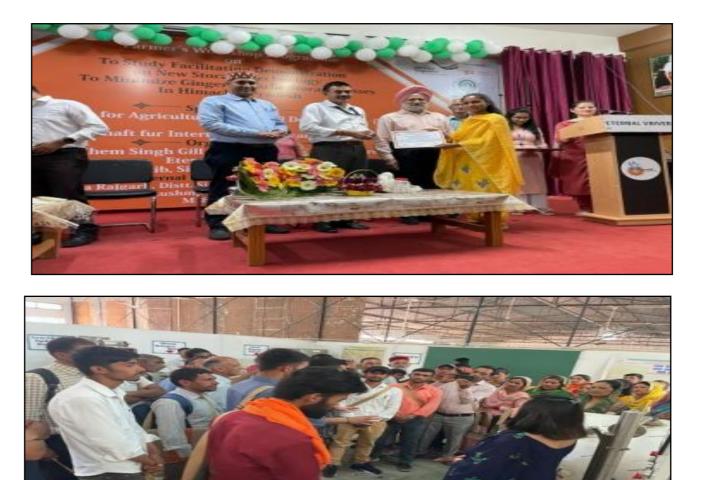

Considering the devastating losses in storage, it was planned to promote this new storage technique through workshop programs to the farmers of Sirmour area of Himachal Pradesh to avoid harmful losses to the ginger and garlic. Two days farmer's workshop on "To study facilitating demonstration on new storage technology to minimize ginger & garlic storage losses in Himachal Pradesh" organized by Dr. Sushma Sharma (PI of Project), Assistant Professor, Dr. Khem Singh Gill Akal college of Agriculture in association with NABARD & GIZ (German cooperation Deutsche Zusammenarbeit) on 28<sup>th</sup> -29<sup>th</sup> April, 2022 at Eternal University, Sirmaur, Himachal Pradesh. The inaugural session was chaired by Dr. A. S. Ahluwalia, Honorable Pro Vice Chancellor, Eternal University, Baru Sahib and the inaugural lecture was delivered by Dr. Sushma Sharma, Plant Pathologist on demonstration of new storage technology " Bamboo mat storage technology" in storage house, Macher of Eternal University. During the event 56 farmers participated from 5 different Panchayats (Kheri, Lana baka, Deedag, Charna and Panog) of Sirmaur district (H.P.), among which 40 were male and 16 were female. Farmers showed their interest in this new "bamboo mat storage technology" as this technology is cost effective and easy to adopt.

Farmers associated with ginger and garlic production were very eager to adopt this new storage technology due to low cost and easy to make. During demonstration session farmers suggests some modification in this storage unit i.e. it should be wider in length as compared to height, so that they can easily store large amount of ginger and garlic crop during the storage period. "It will be of tremendous benefit to my farm to introduce this technology as it will allow us to minimise storage losses and thereby increase our margin" shared one of the participants. Valedictory session was chaired by, CGM Nabard Dr. Sudhashu KK Mishra and GM Nabard Mr. B. Premi and their concluding remarks encouraged and energise all the participants. The invited guest and speaker were honoured on this occasion and certificate is also distributed to all participants.