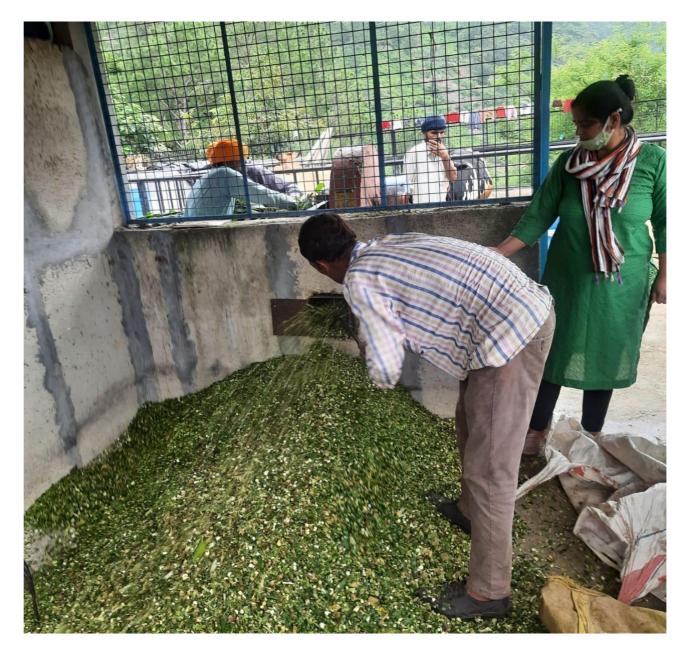

The lecture was highly applauded by the farmers and many questions related to different diseases in the crop were asked. After the lunch there was field visit to the established IFS models in the University. The first model was dairy farming –Akal Modern Dairy. In this the different breeds of cows were shown to the farmers and the milking technique through the vacuum pump was shown. The farmers were given practical trainings for milking techniques. The next model was Silage unit- in this the process of making silage and use of chafer cutter was demonstrated by Dr. Neelam Thakur and Dr. Mahesh Tripathi and the already prepared silage using oats was shown to the farmers. The last model for the day was Vermicomposting unit- in which the established vermicompost unit was shown. The process of making vermicompost was practically shown to the farmers by the experts and their queries were answers by Dr. Neelam Thakur and Dr. Priyanka Thakur.

Visit to Akal Modern Dairy

Visit to Silage unit

Demonstration of Silage making

Answers of queries of Farmers by the Experts

Demonstration of process of vermicomposting

Visit to vermicomposting unit

**Day 3-** On this day first session included lecture on food processing and practical hands on training in food processing unit of the University. The farmers were taught to make tomato puree, apple jam, puff corns, cake, noodles and pasta by the experts from Department of Food Technology. The farmers had thoroughly enjoyed the process and had asked several questions related to food processing and packaging. In the evening session practical hands on training of silage making was given to the farmers by Dr. Neelam Thakur. This session was particularly demanded by the farmers after visiting the silage unit the day before.