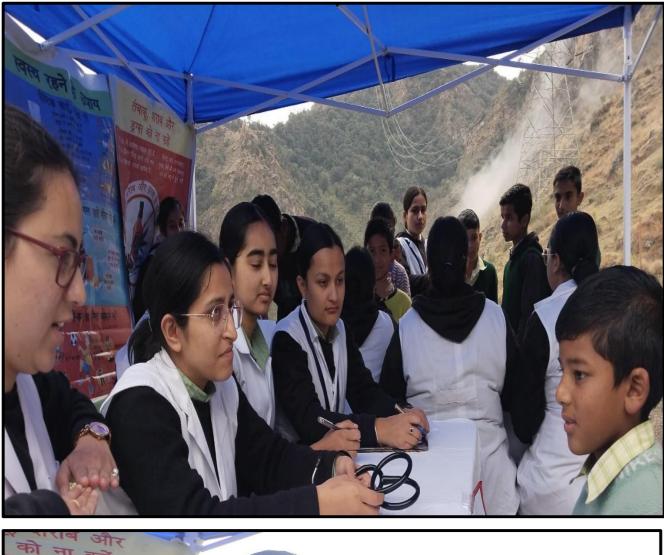

#### SCHOOL HEALTH PROGRAM

#### September 28 to 29, 2023

Students from Akal College of Nursing, organized a School Health Program as part of their Advanced Nursing Practice in Community Health Nursing conducted engaging sessions on Healthy Lifestyle Choices, The Importance of Nutritious Food (with a fun-filled Fruits & Vegetable Dance, Proper Hand Washing Techniques & Raising Awareness about Good Touch & Bad Touch. Akal College of Engineering & Technology students, who joined us as volunteers for this event.