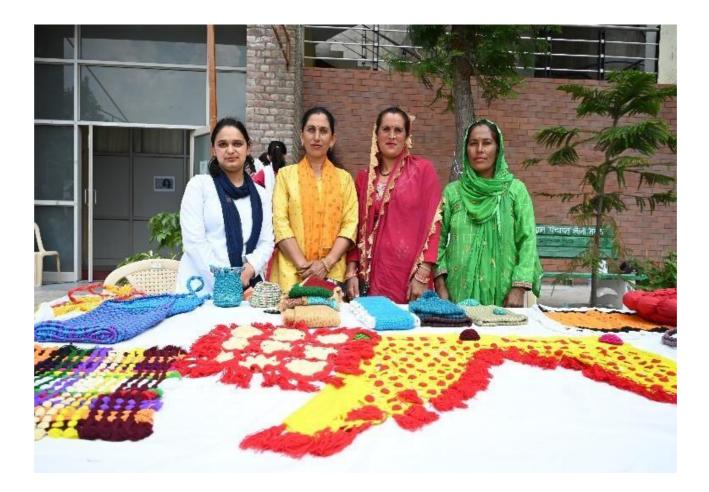

### Silage Unit

Worldwide, there is a high demand of good-quality silage which provides conserved forage to the livestock due to high competition in limited arable land. Today, a good quality feed production is the major environmental hotspots in livestock production. In sustainable animal production, ensiling fodders faces many challenges and offers chances to increase the farm productivity at the same time reducing environmental impacts. The Eternal University has already constructed 2 silo pits in the premises of Akal Dairy Farm. In the Silage unit fodder crops such as maize, sweet sorghum and pearl millet already grown for fodder are used. These crops are very well known for their nutritious values in silage making. In this unit the process of making silage and use of chafer cutter is demonstrated to the local farmers.

# UNIVERSITY SILAGE UNIT AT KAKHLI