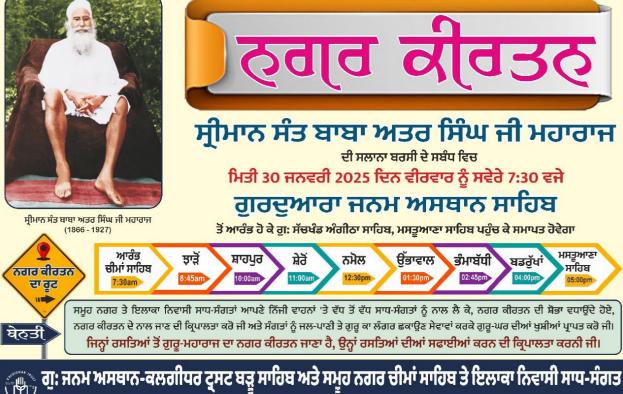

### Acknowledgments:

Dr. S.K. Chauhan, the Additional Registrar, expressed gratitude towards the chief guest, Baba Ji Dr. Davinder Singh Ji and other esteemed dignitaries for their presence and support. He extended special appreciation to Dr. Mohit Kumar, Er. Anita Chaudhary, Ms. Manisha Sehgal & Ms. Manju Attri and their team for the successful organization of the Baisakhi Nagar Kirtan, with contributions from NSS & NCC.