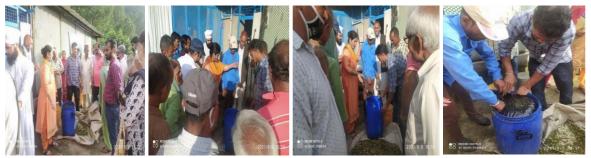

The lecture was highly applauded by the farmers and many questions related to different diseases in the crop were asked. After the lunch there was field visit to the established IFS models in the University. The first model was dairy farming –Akal Modern Dairy. In this the different breeds of cows were shown to the farmers and the milking technique through the vacuum pump was shown. The farmers were given practical trainings for milking techniques. The next model was Silage unit- in this the process of making silage and use of chafer cutter was demonstrated by Dr. Neelam Thakur and Dr. Mahesh Tripathi and the already prepared silage using oats was shown to the farmers. The last model for the day was Vermicomposting unit- in which the established vermicompost unit was shown. The process of making vermicompost was practically shown to the farmers by the experts and their queries were answers by Dr. Neelam Thakur and Dr. Priyanka Thakur.

Visit to Akal Modern Dairy

Visit to Silage unit

Demonstration of Silage making

Answers of queries of Farmers by the Experts

Demonstration of process of vermicomposting

Visit to vermicomposting unit

**Day 3-** On this day first session included lecture on food processing and practical hands on training in food processing unit of the University. The farmers were taught to make tomato puree, apple jam, puff corns, cake, noodles and pasta by the experts from Department of Food Technology. The farmers had thoroughly enjoyed the process and had asked several questions related to food processing and packaging. In the evening session practical hands on training of silage making was given to the farmers by Dr. Neelam Thakur. This session was particularly demanded by the farmers after visiting the silage unit the day before.