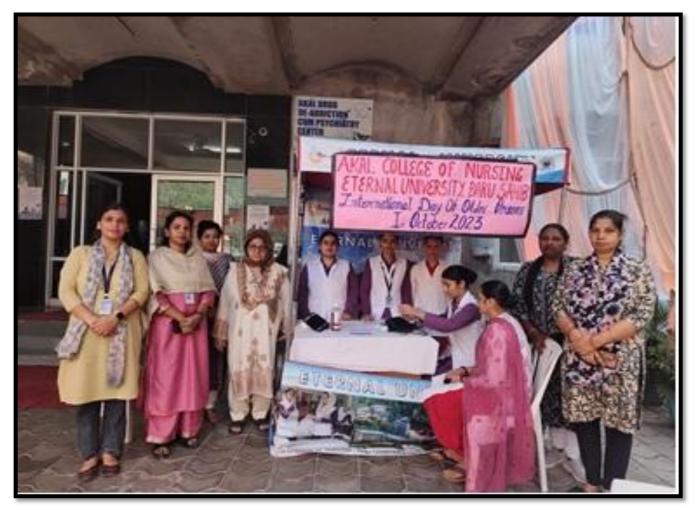

#### **International Day of Older Persons**

On October 1, 2023, The Community Health Nursing Department in collaboration with the Department of Medical Surgical Nursing at Akal College of Nursing, Eternal University, Baru Sahib, came together to commemorate the International Day of Older Persons.

Theme: "Fulfilling the Promises of the Universal Declaration of Human Rights for Older Persons: Across Generations"

Activities: This special day was filled with activities aimed at honoring and supporting our older community members:

- General Health Check-up: We provided comprehensive health check-ups to screen for common age-related health conditions, ensuring our older persons' well-being.
- Listening to Older Persons: We took the time to listen, learn, and engage with the experiences and wisdom of our older generation.
- Health Education: Sharing knowledge about maintaining a healthy and fulfilling life at every age.

Our commitment to promoting the rights and well-being of older persons across generations is unwavering. Let's cherish and learn from the invaluable experiences of our elders!