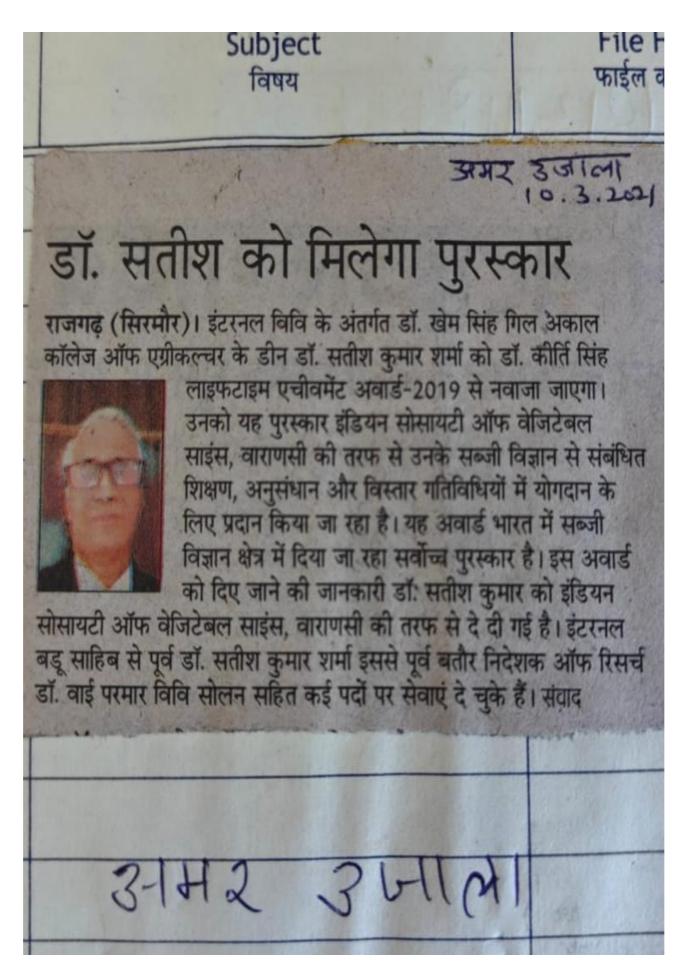

## ETERNAL UNIVERSITY,

Baru Sahib, Rajgarh, Sirmaur (HP.)-173101

### Day 1

#### Inauguration Event:

The two-day Farmer's Fair held at Eternal University, Badu Sahib commenced with a soulful rendition of devotional music by the students, invoking blessings from Baba Dr. Davinder Singh Ji. The event was graced by esteemed dignitaries including the Dr. Jaswinder Singh (Vice- Chancellor), Dr. Amrik Singh Ahluwalia (Pro Vice-Chancellor), Dr. H.S. Dhaliwal (Former Vice-Chancellor), Dr. T.S. Banipal (Dean Academic Affairs), Dr. Satish Kumar Sharma (Kisan Mela Coordinator & Dean Dr. KSGACA), and Dr. S.K. Chauhan (Additional Registrar), who collectively inaugurated the event with ceremonial lamp lighting.

Shabd Kirtan by Music students

Glimpses of lamp lighting ceremony

#### Key Addresses:

The Pro Vice-Chancellor, Dr. Amrik Singh Ahluwalia, delivered a warm welcome address, extending greetings to the honorable guests, farmers, and students. He emphasized the importance of embracing new agricultural technologies for enhancing productivity. Continuing the programme

Dr. A.S. Ahluwalia (PVC) EU, Baru Sahib

Vice- Chancellor Dr. Jaswinder Singh addressed the audience, acknowledging the presence of esteemed personalities, farmers, students and educators. He highlighted the significance of leveraging technological advancements for agricultural growth.

#### **Recognition of Excellence:**

Dr. Jaswinder Singh (VC) EU Baru Sahib

- Dr. S.K. Chauhan spotlighted the exemplary achievements and work ethos of selected progressive farmers, Mr. Jagmesh Kumar and Mrs. Jaswinder Kaur.
- The chief guest of the program, Baba Ji Dr. Davinder Singh Ji honored Mr. Jagmesh Kumar by giving him a gold medal, citation and a cash prize of Rs. Rs. 10,000 and Smt. Jaswinder Kaur was honored with a citation and Rs. 51, 00 cash prize.
- The University Diary was officially released during the ceremony.

Mr. Jagmesh Kumar receiving the gold medal along with Rs. 10,000/- cash prize

Smt. Jaswinder Kaur receiving the award along with Rs. 5100/- cash prize

University diary released during the event

#### **Encouraging Farmers:**

Baba Ji Dr. Davinder Singh Ji highlighted the invaluable contributions of progressive farmers and urged their recognition in society. He emphasized the pivotal role they play in addressing agricultural challenges and contributing to societal advancement. Singh encouraged farmers to actively seek solutions to farming-related issues by engaging with agricultural scientists and leveraging the resources of universities.

Baba Ji Dr. Davinder Singh Ji (Chancellor, EU, Baru Sahib) addressing the audience

### Acknowledgments:

Dr. S.K. Chauhan, the Additional Registrar, expressed gratitude towards the chief guest, Baba Ji Dr. Davinder Singh Ji and other esteemed dignitaries for their presence and support. He extended special appreciation to Dr. Mohit Kumar, Er. Anita Chaudhary, Ms. Manisha Sehgal & Ms. Manju Attri and their team for the successful organization of the Baisakhi Nagar Kirtan, with contributions from NSS & NCC.

### Appreciation for Active Participation:

Dr. S.K. Chauhan, thanked to all the officials and committee members involved in the event, as well as to the student moderators, Simran, Shanya Sharma, Ankita, and Swati Bharadwaj, for their commendable management of the stage.

Following the vote of thanks, **Baba Ji**, **Dr. Davinder Singh Ji**, inaugurated the exhibition by cutting the ceremonial ribbon, after which attendees explored the various stalls set up for the fair.

Ribbon cutting ceremony on inauguration of Exhibition

#### Additional Information:

Sh. Sumit Khimta, Deputy Commissioner, Nahan visited the Kisan Mela explored the various stalls. He also encouraged the award winner progressive farmers and appealed to the farmers for active participation in agriculture events organized by Eternal University and H.P government.

University officials welcoming Shri Sumit Khimta, DC, Nahan

#### Day -2

The concluding ceremony of the event commenced with the welcoming speech by **Dr**. Satish Kumar Sharma, Coordinator (Kisan Mela) & Dean, Dr. Khem Singh Gill Akal College of Agriculture. He extended warm greetings and congratulations to all the dignitaries, farmers, and students were present there.