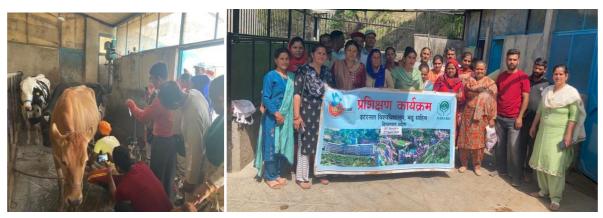

Bags and Brochure given to Farmers

On-campus Farmer's Training Programme

**Day 2-** The first lecture was delivered by Dr. Krishan Kumar (Associate Professor, Food Technology) on Dairy farming. It was an introductory lecture to dairy farming which included the subsidiaries given by government, different breeds of cow, varied milking techniques and equipment, diseases in the animals and their management. After the lecture various questions were put on by the farmers regarding the breeds of cow and milking problems. The second lecture was given by Dr. Sushma Sharma (Assistant Professor, Plant Pathology) on the different crops (Horticultural/Agricultural) which can be grown near the IFS model and their pest management. The lecture gave insights to the different diseases of five main crops of the area- tomato, potato, peas, ginger and beans. Also suggestions were given to the farmers for the successful management of these diseases in their fields.

The lecture was highly applauded by the farmers and many questions related to different diseases in the crop were asked. After the lunch there was field visit to the established IFS models in the University. The first model was dairy farming –Akal Modern Dairy. In this the different breeds of cows were shown to the farmers and the milking technique through the vacuum pump was shown. The farmers were given practical trainings for milking techniques. The next model was Silage unit- in this the process of making silage and use of chafer cutter was demonstrated by Dr. Neelam Thakur and Dr. Mahesh Tripathi and the already prepared silage using oats was shown to the farmers. The last model for the day was Vermicomposting unit- in which the established vermicompost unit was shown. The process of making vermicompost was practically shown to the farmers by the experts and their queries were answers by Dr. Neelam Thakur and Dr. Priyanka Thakur.