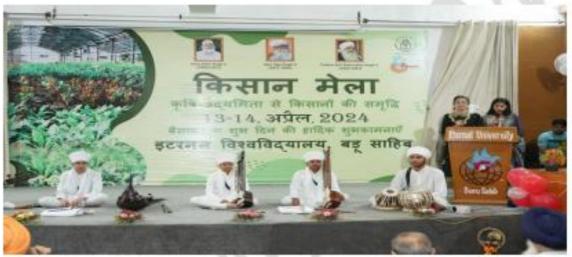

#### Inauguration Event:

The two-day Farmer's Fair held at Eternal University, Badu Sahib commenced with a soulful rendition of devotional music by the students, invoking blessings from Baba Dr. Davinder Singh Ji. The event was graced by esteemed dignitaries including the Dr. Jaswinder Singh (Vice- Chancellor), Dr. Amrik Singh Ahluwalia (Pro Vice-Chancellor), Dr. H.S. Dhaliwal (Former Vice-Chancellor), Dr. T.S. Banipal (Dean Academic Affairs), Dr. Satish Kumar Sharma (Kisan Mela Coordinator & Dean Dr. KSGACA), and Dr. S.K. Chauhan (Additional Registrar), who collectively inaugurated the event with ceremonial lamp lighting.

Shabd Kirtan by Music students

Glimpses of lamp lighting ceremony