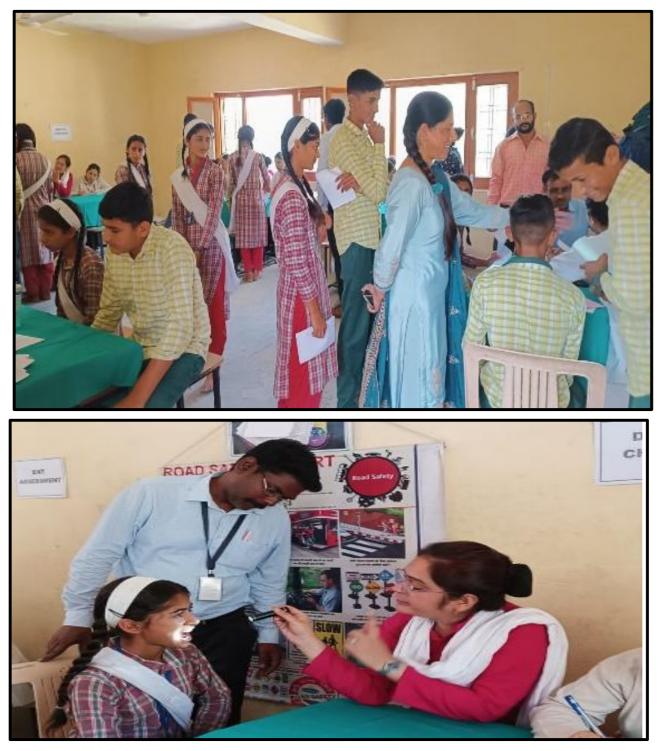

#### **Observance of World Alzheimer's Day 2023**

The Department of Mental Health Nursing at Akal College of Nursing, Eternal University, is proud to commemorate World Alzheimer's Day on 21st September 2023, right here at Baru Sahib, near Gurudwara. This year, our dedicated nursing students are engaged in various activities, including:

- Geriatric Assessment: Our students were conducted assessments to understand and address the unique healthcare needs of our elderly community members, with a special focus on Alzheimer's Disease.
- Health Awareness: Created awareness about Alzheimer's Disease and the importance of early detection and care. Knowledge is power, and together we can make a difference!
- Purple Ribbon Campaign: Weared purple ribbons to show support for those affected by Alzheimer's Disease and to raise awareness about this critical issue.