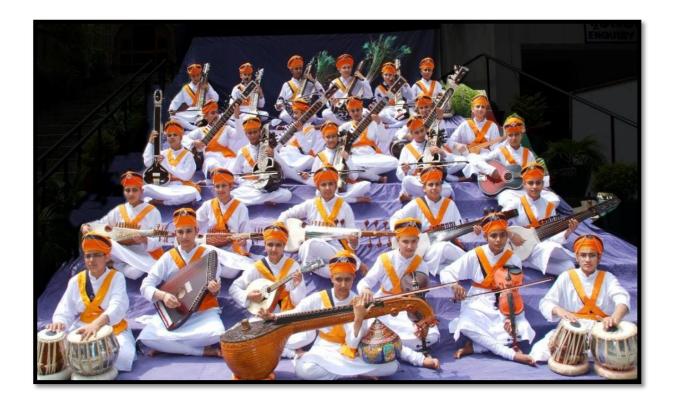

petencies while supporting the value-based education system promoted by The Kalgidhar Trust. Akal College of Education is always dedicated in serving community through nurturing skills, compassionate, and innovative behaviour ensuring to the world a beautiful place to live.















## 4. Incorporating Traditional Music into Education

The Department of Music at Eternal University, Baru Sahib, was established in 2008 with a mission to promote and preserve the rich heritage of "Singing with String Instruments." The department offers unique academic opportunities at various levels, including B.A. (Hons.) M.A. (Music) and PhD (Music) courses focused on traditional Indian string instruments such as **Sitar**, **Sarod, Saranda, Dilruba, Taus, Sarangi, Violin, Taar-Shehnai, and Rabab.** 



The department stands out by offering specialized programs in Gurmat Sangeet, classical music, and tabla, ensuring students gain hands-on experience with ancient instruments not found in other institutions worldwide. Through rigorous training and frequent performance opportunities, students develop not only musical expertise but also confidence and stage presence. Regular workshops and global exposure—such as performances in the USA, Canada, and Australia—further enhance their learning and artistry. In addition to academic excellence, the department is committed to empowering women in the traditionally male-dominated realm of string instruments. Initiatives like launching the first female team for "Dhadiwaran" performances and encouraging female students to learn instruments such as Sara