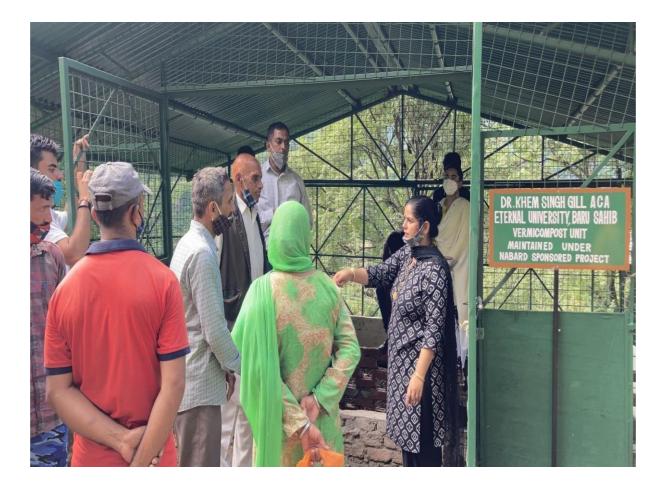

#### Vermicompost Unit

Eternal University, Baru Sahib is the first girls University of Northern India located in the Sirmour district of Himachal Pradesh. It is an academic institution with an emphasis on research work that helps in upliftment of the rural people in district Sirmour of Himachal Pradesh. The faculties and students of this university have adopted 5 village Panchayats of Sirmour district under Unnat Bharat Abhiyan for extension services, training and transfer of latest technology among the villagers for their inclusive development. Keeping this in view, our University has established two **"Vermicompost Units"** each of approximately 20x20 feet. In these units, we are using *Eisenia fetida* species of earthworm for conversion of organic waste into compost. This species of earthworm is considered as the most promising species for decaying organic matter in a less time. We are providing training to Agricultural students and to local farmers on the process of making vermicompost from organic waste materials. We are also organising on campus training programmes for local farmers and during these trainings farmers were made aware about the uses of bio fertilizers (compost) which is economically viable and sustainable.

UNIVERSITY VERMICOMPOST UNIT AT KAKHLI