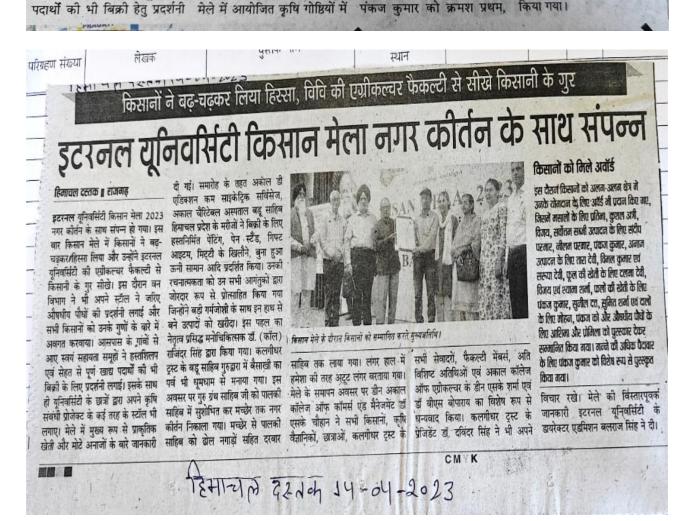

A

**Brief Report** 

On

Kisan Mela (13<sup>th</sup>-14<sup>th</sup> April, 2024)

Organized by Eternal University,

Baru Sahib (H.P.)-173101

## ETERNAL UNIVERSITY,

Baru Sahib, Rajgarh, Sirmaur (HP.)-173101

#### **Recognition of Excellence:**

Dr. Jaswinder Singh (VC) EU Baru Sahib

- Dr. S.K. Chauhan spotlighted the exemplary achievements and work ethos of selected progressive farmers, Mr. Jagmesh Kumar and Mrs. Jaswinder Kaur.
- The chief guest of the program, Baba Ji Dr. Davinder Singh Ji honored Mr. Jagmesh Kumar by giving him a gold medal, citation and a cash prize of Rs. Rs. 10,000 and Smt. Jaswinder Kaur was honored with a citation and Rs. 51, 00 cash prize.
- The University Diary was officially released during the ceremony.

Mr. Jagmesh Kumar receiving the gold medal along with Rs. 10,000/- cash prize

Smt. Jaswinder Kaur receiving the award along with Rs. 5100/- cash prize

University diary released during the event