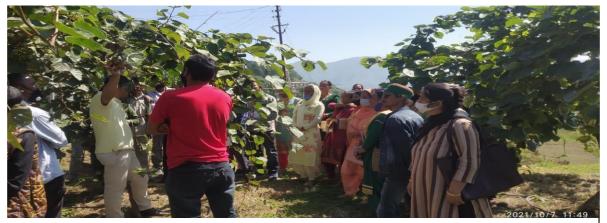

Pradhan. At the Nauni University different Departments of Horticulture and Floriculture were shown to the farmers. Dr. Rashmi Negi Extension Officer at UHF Nauni received the farmers at 10:30 am, after that farmer visited Vegetable Science (fields) near the University Gate. Dr. Kuldeep Thakur, Professor Vegetable Science, acquainted the farmers about the importance of crop rotation and how to grow the tomato nursery in healthy beds. Dr. Rashmi Negi made the farmers familiar with different varieties of field, indoor and outdoor flowers. Dr. Bharti Kashyap, Associate Professor, Floriculture and Landscaping gave information on value-addition in dry flowers and how to link farmers to the market. After lunch Dr. Pancy Thakur, Assistant Professor, Forestry, manifested Herbal garden at UHF Nauni and imparted knowledge regarding locally available medicinal plant to the farmers. Dr. Vishal Rana, Professor, Fruit Science, demonstrated Kiwi fruit orchard to the farmers and also conveyed information related to spacing, pruning, training system and varieties of Kiwi.

Demonstration of nursey bed by Dr. Kuldeep Thakur

Dr. Pancy Thakur informing about the locally available medicinal plants

Tour of fields in the Department of Vegetable Science

Showcase of different varieties of flower by Dr. Rashmi Negi

Visit to Department of Horticulture, UHF, Nauni

**Day 5-** The day began with the lectures on Rainwater Harvesting by Dr. Mahesh Tripathi followed by Dr. Priyanka Thakur and Dr. Praneet Chauhan. The last lecture was delivered by Dr. Neelam Thakur on the IFS model. After the lectures the valedictory functions begun. The chief guest for the function was Mrs. Sonakshi Singh Tomar, ADC Nahan. The dignitaries present on the stage were Hon'able Vice Chancellor Dr. Davinder Singh, Hon'able Pro Vice Chancellor Prof A.S. Ahluwalia, Dean of Research, Dr. N. P. Singh, Dr. Kanwaljit Kaur Ahluwalia, Rupinder Kaur, Ex Gram Pradhan and Dr. Neelam Thakur, Principal Investigator (PI) of the project. The ceremony was commenced with the welcome of Chief Guest with memento by Hon Vice Chancellor Dr. Davinder Singh. The recap and summary of the events was given by Dr. Neelam Thakur, PI of the project. In the welcome address by Hon Pro Vice Chancellor Prof A. S. Ahluwalia encouraged the farmers to utilize the new developments of research in enhancing their means of livelihood. Also he announced a cash prize of rupees 10,000/- for the "Farmer of the Year Award" to those who would opt sustainable method and perform well according to certain criteria given by the experts. The chief guest in her address to the farmers she talked about the importance of food processing and raised concerns over the deteriorating environment. Also she praised such training programs as these help in women empowerment and sustainability goals. In the closing remarks Hon'able Vice Chancellor thanked the farmers and gave the assurance of helping them with IFS models whenever needed. The feedback was also recorded from the farmers and in this regards the Ex BDC of the area Mr. Sajan Singh expressed his gratitude towards the Kalgidhar Trust and University for their efforts made in the direction of upliftment of farmers. Also Mrs. Anjana Kumari, another participant applauded the training program for imparting knowledge pertaining to different techniques of IFS model. She stated these programs will be help in enhancing their means of livelihood as well as in the women empowerment. This programme was sponsored by National Agriculture Bank for Rural Development (NABARD) Shimla Himachal Pradesh. This programme was convened under the dynamic coordinatorship of Dr. Neelam Thakur Assistant Professor and Head, Department of Zoology and Entomology, Eternal University Baru Sahib. Other Coordinators of this programme include Dr. Priyanka Thakur (Entomology), Dr. Mahesh Tripathi (Agricultural Engineering) and Dr. Krishan Kumar (Food Technology).