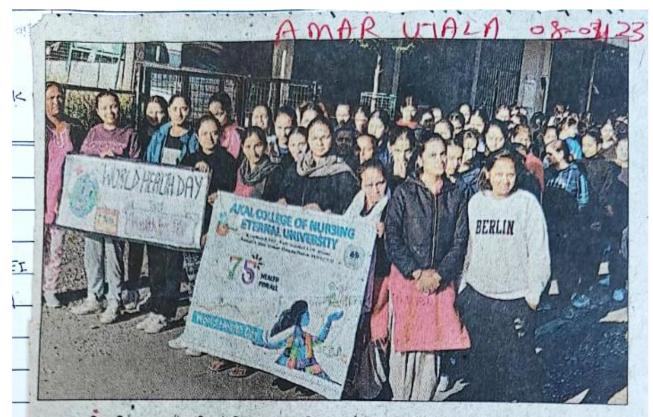

#### **Observance of World Alzheimer's Day 2023**

The Department of Mental Health Nursing at Akal College of Nursing, Eternal University, is proud to commemorate World Alzheimer's Day on 21st September 2023, right here at Baru Sahib, near Gurudwara. This year, our dedicated nursing students are engaged in various activities, including:

- Geriatric Assessment: Our students were conducted assessments to understand and address the unique healthcare needs of our elderly community members, with a special focus on Alzheimer's Disease.
- Health Awareness: Created awareness about Alzheimer's Disease and the importance of early detection and care. Knowledge is power, and together we can make a difference!
- Purple Ribbon Campaign: Weared purple ribbons to show support for those affected by Alzheimer's Disease and to raise awareness about this critical issue.