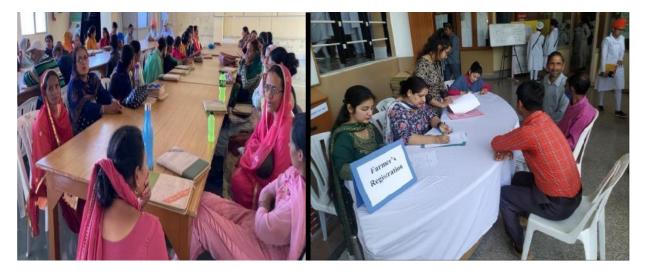

A

**Brief Report** 

On

Kisan Mela (13<sup>th</sup>-14<sup>th</sup> April, 2024)

Organized by Eternal University,

Baru Sahib (H.P.)-173101

## **Report Prepared By**

Dr. Mohit Kumar Assistant Professor Department of Agricultural Extension & Communication Dr. Khem Singh Gill Akal College of Agriculture

## ETERNAL UNIVERSITY,

Baru Sahib, Rajgarh, Sirmaur (HP.)-173101

### Day 1

#### Inauguration Event:

The two-day Farmer's Fair held at Eternal University, Badu Sahib commenced with a soulful rendition of devotional music by the students, invoking blessings from Baba Dr. Davinder Singh Ji. The event was graced by esteemed dignitaries including the Dr. Jaswinder Singh (Vice- Chancellor), Dr. Amrik Singh Ahluwalia (Pro Vice-Chancellor), Dr. H.S. Dhaliwal (Former Vice-Chancellor), Dr. T.S. Banipal (Dean Academic Affairs), Dr. Satish Kumar Sharma (Kisan Mela Coordinator & Dean Dr. KSGACA), and Dr. S.K. Chauhan (Additional Registrar), who collectively inaugurated the event with ceremonial lamp lighting.