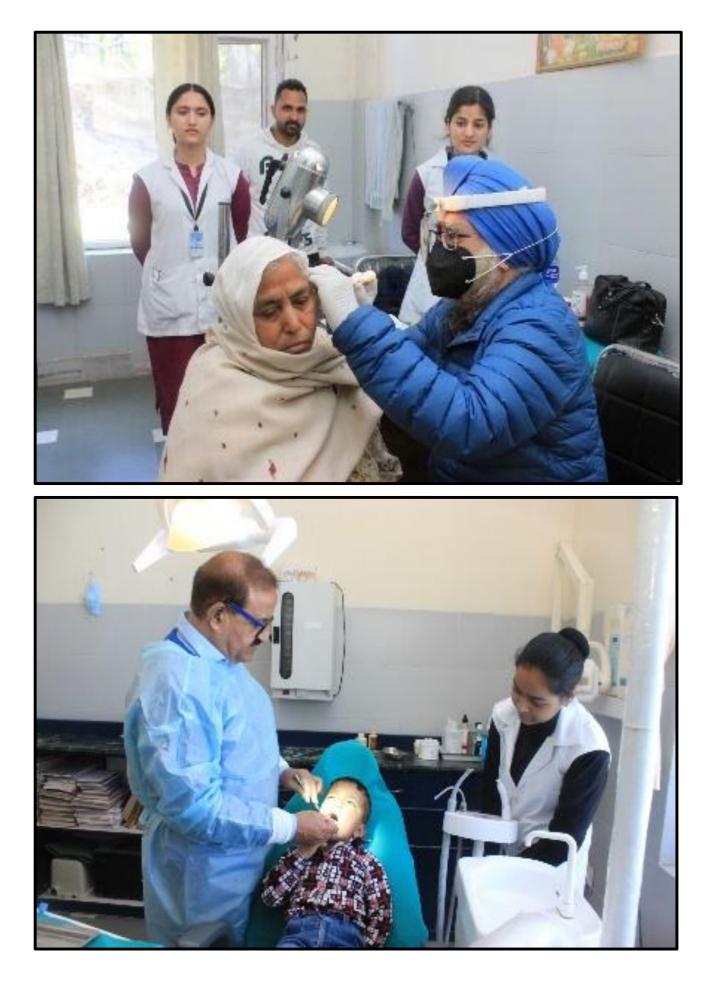

#### The 106<sup>th</sup> Free Medical & Surgical Camp

The 106th Free Medical & Surgical Camp, held from March 23 to 24, 2024, was successfully completed with the blessings of Saints and the esteemed guidance of Honourable Baba Dr. Davinder Singh Ji. The camp registered a total of 828 patients across various specialties, including Medicine (204), Eye (249), ENT (116), Gynaecology (51), Dental (88), and Orthopaedics (161). A total of 869 patients attended the OPD, and 21 surgeries were performed (9 major and 12 minor).

This achievement was made possible through the dedication of teams from Jalandhar and Patiala, and the invaluable support of faculty and students from Akal College of Nursing. Beyond providing medical and surgical care, the camp also offered free medicines, accommodation, and nourishing meals to all patients.

Our heartfelt appreciation goes out to the Akal College of Nursing, including volunteers, staff, management, and students, whose commitment to service (seva) and compassion made this camp a resounding success. Together, we continue to make a meaningful difference in the lives of those in need, embodying the spirit of selfless service and care.