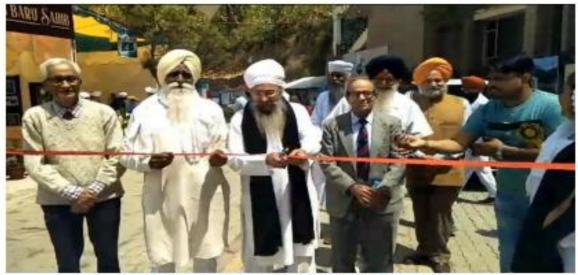

Following the vote of thanks, **Baba Ji**, **Dr. Davinder Singh Ji**, inaugurated the exhibition by cutting the ceremonial ribbon, after which attendees explored the various stalls set up for the fair.

Ribbon cutting ceremony on inauguration of Exhibition