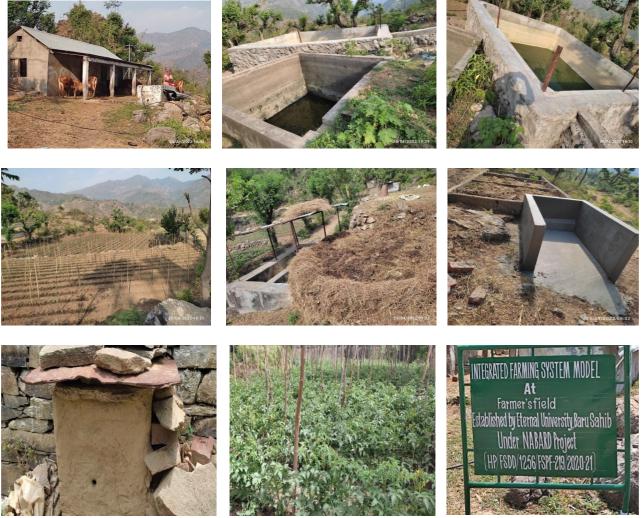

# Report (1) on NABARD sponsored 5 days on-campus training program

5-days training program was organised at the premises of Eternal University under the NABA RD sponsored project entitled "Integrated Farming System with Allied Sectors for Socio-economic Upliftment of Rural Farmer Families of Himachal Pradesh". In this program demonstration was given to the farmers on Integrated Farming Model (IFS) at University farm. IFS represent an appropriate combination of farm enterprises. The waste material of one enterprise is used as input for the productive functioning of other enterprise. This is an effective strategy in raising incomes, generating employment and alleviating poverty among small and marginal farmers. The training was given on enterprises as dairy farming, vermicomposting, silage making, horticultural/agricultural farming, food processing and water harvesting. It will impart awareness and new learnings to the local farmers of this area. These trainings were for 05 days with 40 participants and also including one day exposure visit to UHF, Nauni.

#### Vermicompost Unit

Eternal University, Baru Sahib is the first girls University of Northern India located in the Sirmour district of Himachal Pradesh. It is an academic institution with an emphasis on research work that helps in upliftment of the rural people in district Sirmour of Himachal Pradesh. The faculties and students of this university have adopted 5 village Panchayats of Sirmour district under Unnat Bharat Abhiyan for extension services, training and transfer of latest technology among the villagers for their inclusive development. Keeping this in view, our University has established two **"Vermicompost Units"** each of approximately 20x20 feet. In these units, we are using *Eisenia fetida* species of earthworm for conversion of organic waste into compost. This species of earthworm is considered as the most promising species for decaying organic matter in a less time. We are providing training to Agricultural students and to local farmers on the process of making vermicompost from organic waste materials. We are also organising on campus training programmes for local farmers and during these trainings farmers were made aware about the uses of bio fertilizers (compost) which is economically viable and sustainable.

UNIVERSITY VERMICOMPOST UNIT AT KAKHLI

### Silage Unit

Worldwide, there is a high demand of good-quality silage which provides conserved forage to the livestock due to high competition in limited arable land. Today, a good quality feed production is the major environmental hotspots in livestock production. In sustainable animal production, ensiling fodders faces many challenges and offers chances to increase the farm productivity at the same time reducing environmental impacts. The Eternal University has already constructed 2 silo pits in the premises of Akal Dairy Farm. In the Silage unit fodder crops such as maize, sweet sorghum and pearl millet already grown for fodder are used. These crops are very well known for their nutritious values in silage making. In this unit the process of making silage and use of chafer cutter is demonstrated to the local farmers.

# UNIVERSITY SILAGE UNIT AT KAKHLI

#### **Beekeeping unit**

We have established beekeeping "Apiary Unit" at Eternal University Baru Sahib, Tehsil Pachhad, District Sirmour of Himachal Pradesh with 10 bee hives boxes of European honey bee (*Apis mellifera*) especially to meet the SDGs as it is mainly focused on socio-economic upliftment of rural farmers as well as maintained the environmental sustainability. Due to quality production, our honey is in huge demand but production cannot meet the demand thus we expanded this unit.

UNIVERSITY BEEKEEPING APIARY UNIT AT MACHHER