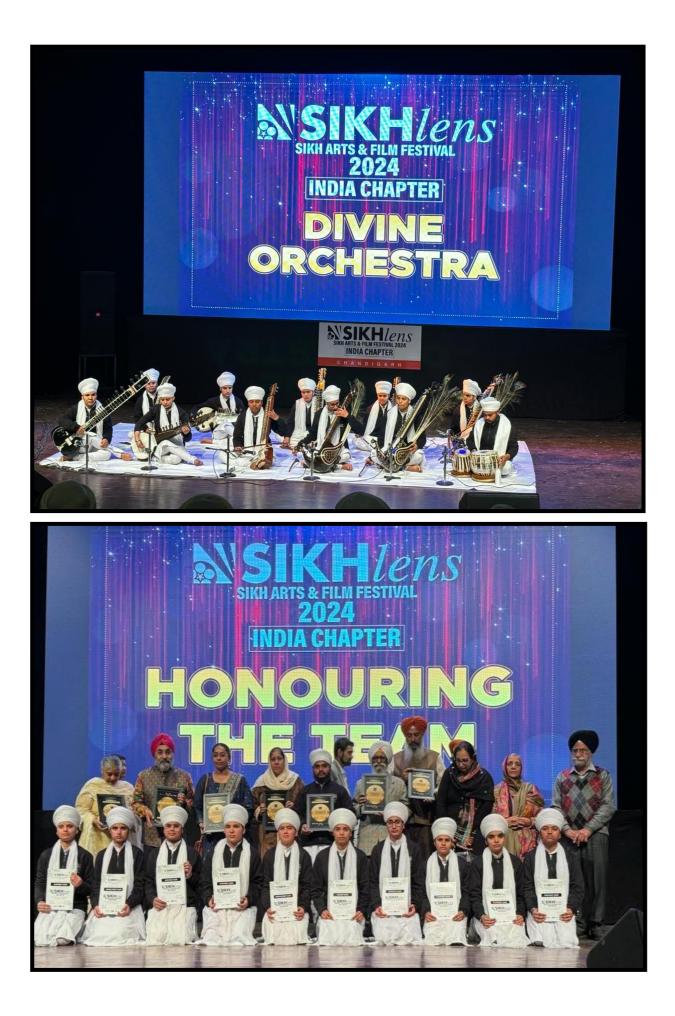

tment provides a nurturing environment for students, ensuring their growth as both musicians and well-rounded individuals. It also offers 100% campus placement, with many students now working as music teachers in Akal Academies across North India.

Through annual international youth camps, book releases, and performances at major cultural events, the department actively contributes to the global recognition and celebration of traditional Indian music. This is further supported by numerous accolades and awards, including recognition from the Government of India.

The Department of Music at Eternal University remains a beacon of excellence in preserving and promoting the timeless art of "Singing with String Instruments," helping to connect past traditions with future generations.



















09815983693, 09216615108, 9878913535 | www.barusahib.org | www.facebook.com/BaruSahibHP





#### Akal College of Divine music

| Monthly tour | Detail | December | 2019) |
|--------------|--------|----------|-------|
|--------------|--------|----------|-------|

| Conti.<br>S.no | S.no | Date                         | Place                | Address | Occasion     |    | lame of Students | Adm.<br>No | Instrument      | Class                    | Program<br>booked<br>by |
|----------------|------|------------------------------|----------------------|---------|--------------|----|------------------|------------|-----------------|--------------------------|-------------------------|
| 119.           | 2.   | 21 to 30<br>December<br>2019 | Chamkor<br>Sahib and |         |