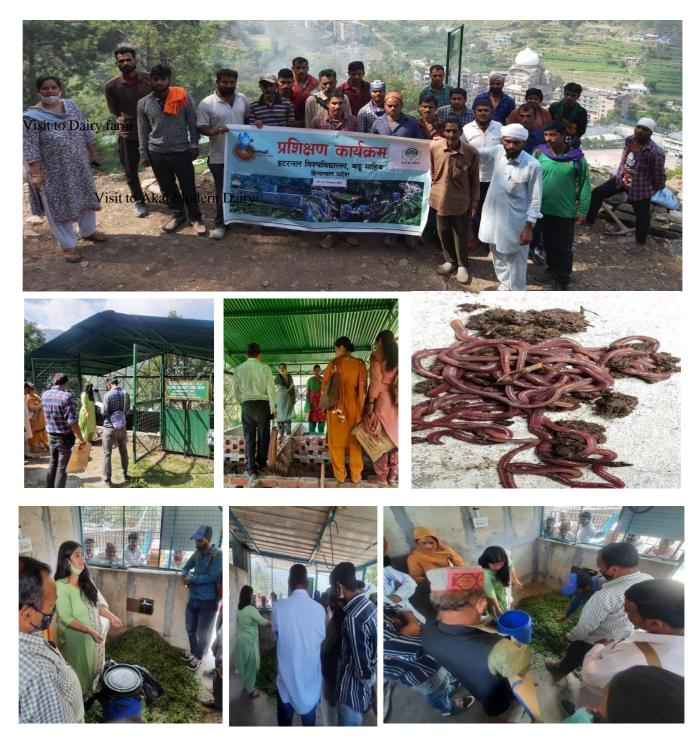

The lecture was highly applauded by the farmers and many questions related to different diseases in the crop were asked. After the lunch there was field visit to the established IFS models in the University. The first model was dairy farming –Akal Modern Dairy. In this the different breeds of cows were shown to the farmers and the milking technique through the vacuum pump was shown. The farmers were given practical trainings for milking techniques. The next model was Silage unit- in this the process of making silage and use of chafer cutter was demonstrated by Dr. Neelam Thakur and Dr. Mahesh Tripathi and the already prepared silage using oats was shown to the farmers. The last model for the day was Vermicomposting unit- in which the established vermicompost unit was shown. The process of making vermicompost was practically shown to the farmers by the experts and their queries were answers by Dr. Neelam Thakur and Dr. Priyanka Thakur.

Visit to Akal Modern Dairy

Visit to Silage unit

Demonstration of Silage making

Answers of queries of Farmers by the Experts

Demonstration of process of vermicomposting

Visit to vermicomposting unit

**Day 3-** On this day first session included lecture on food processing and practical hands on training in food processing unit of the University. The farmers were taught to make tomato puree, apple jam, puff corns, cake, noodles and pasta by the experts from Department of Food Technology. The farmers had thoroughly enjoyed the process and had asked several questions related to food processing and packaging. In the evening session practical hands on training of silage making was given to the farmers by Dr. Neelam Thakur. This session was particularly demanded by the farmers after visiting the silage unit the day before.

#### Vermicompost Unit

Eternal University, Baru Sahib is the first girls University of Northern India located in the Sirmour district of Himachal Pradesh. It is an academic institution with an emphasis on research work that helps in upliftment of the rural people in district Sirmour of Himachal Pradesh. The faculties and students of this university have adopted 5 village Panchayats of Sirmour district under Unnat Bharat Abhiyan for extension services, training and transfer of latest technology among the villagers for their inclusive development. Keeping this in view, our University has established two **"Vermicompost Units"** each of approximately 20x20 feet. In these units, we are using *Eisenia fetida* species of earthworm for conversion of organic waste into compost. This species of earthworm is considered as the most promising species for decaying organic matter in a less time. We are providing training to Agricultural students and to local farmers on the process of making vermicompost from organic waste materials. We are also organising on campus training programmes for local farmers and during these trainings farmers were made aware about the uses of bio fertilizers (compost) which is economically viable and sustainable.

UNIVERSITY VERMICOMPOST UNIT AT KAKHLI

### Silage Unit

Worldwide, there is a high demand of good-quality silage which provides conserved forage to the livestock due to high competition in limited arable land. Today, a good quality feed production is the major environmental hotspots in livestock production. In sustainable animal production, ensiling fodders faces many challenges and offers chances to increase the farm productivity at the same time reducing environmental impacts. The Eternal University has already constructed 2 silo pits in the premises of Akal Dairy Farm. In the Silage unit fodder crops such as maize, sweet sorghum and pearl millet already grown for fodder are used. These crops are very well known for their nutritious values in silage making. In this unit the process of making silage and use of chafer cutter is demonstrated to the local farmers.

# UNIVERSITY SILAGE UNIT AT KAKHLI