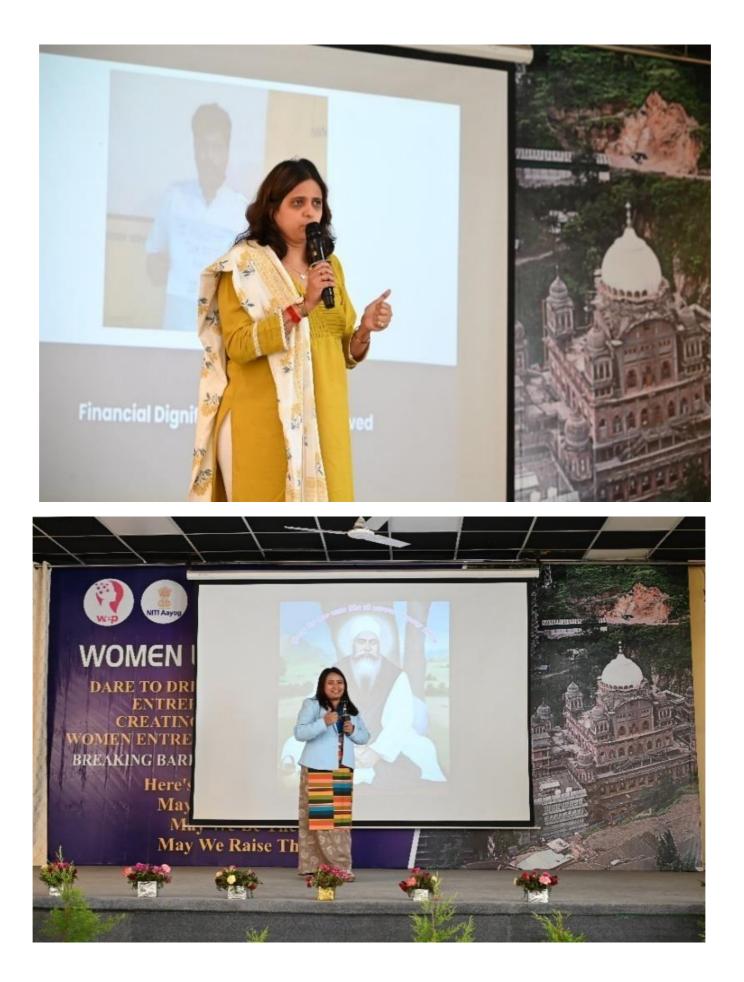

ni emphasized the importance of pursuing opportunities that align with one's passions and skills.

#### Aditi Bhuti Madan

*Aditi Bhutia Madan*, known as "Momo Mami," is the founder and director of BluePine Foods Pvt Ltd. and Yangkiez, a quick-service restaurant (QSR) in Delhi. BluePine Foods specializes in producing frozen Himalayan foods such as momos and spring rolls, while Yangkiez offers a variety of Asian cuisines including momos, dumplings, and spring rolls.

Aditi's entrepreneurial journey is particularly inspiring as she started her business from scratch. She highlighted the unwavering support of her husband throughout her journey, showcasing their partnership as a remarkable example of dedication and resilience.

## Glimpses of Workshop: Plenary Sessions







Ma

May We Raise



### Glimpses of Workshop: Participation





## **Glimpses of Workshop Success**





## Conclusion

Overall, the **Women Entrepreneurship Workshop** on **May 13, 2024**, was a comprehensive event designed to celebrate and promote the spirit of entrepreneurship among women. The workshop was a rich source of inspiration and practical advice for aspiring entrepreneurs, emphasizing the diverse ways in which women can achieve success in the business world. By focusing on both the practical and inspirational aspects of entrepreneurship, the workshop aimed to equip women with the tools and confidence needed to succeed in their entrepreneurial endeavours.



#### 6. Recognition and Achievements

The *World Book of Records* recognition of the event against drug abuse and illicit trafficking, hel