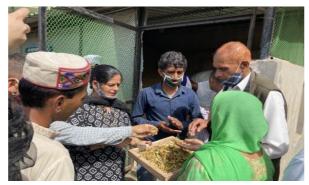

Bags and Brochure given to Farmers

On-campus Farmer's Training Programme

**Day 2-** The first lecture was delivered by Dr. Krishan Kumar (Associate Professor, Food Technology) on Dairy farming. It was an introductory lecture to dairy farming which included the subsidiaries given by government, different breeds of cow, varied milking techniques and equipment, diseases in the animals and their management. After the lecture various questions were put on by the farmers regarding the breeds of cow and milking problems. The second lecture was given by Dr. Sushma Sharma (Assistant Professor, Plant Pathology) on the different crops (Horticultural/Agricultural) which can be grown near the IFS model and their pest management. The lecture gave insights to the different diseases of five main crops of the area- tomato, potato, peas, ginger and beans. Also suggestions were given to the farmers for the successful management of these diseases in their fields.

The lecture was highly applauded by the farmers and many questions related to different diseases in the crop were asked. After the lunch there was field visit to the established IFS models in the University. The first model was dairy farming –Akal Modern Dairy. In this the different breeds of cows were shown to the farmers and the milking technique through the vacuum pump was shown. The farmers were given practical trainings for milking techniques. The next model was Silage unit- in this the process of making silage and use of chafer cutter was demonstrated by Dr. Neelam Thakur and Dr. Mahesh Tripathi and the already prepared silage using oats was shown to the farmers. The last model for the day was Vermicomposting unit- in which the established vermicompost unit was shown. The process of making vermicompost was practically shown to the farmers by the experts and their queries were answers by Dr. Neelam Thakur and Dr. Priyanka Thakur.

Visit to Akal Modern Dairy

Visit to Silage unit

Demonstration of Silage making

Answers of queries of Farmers by the Experts

Demonstration of process of vermicomposting

Visit to vermicomposting unit

**Day 3-** On this day first session included lecture on food processing and practical hands on training in food processing unit of the University. The farmers were taught to make tomato puree, apple jam, puff corns, cake, noodles and pasta by the experts from Department of Food Technology. The farmers had thoroughly enjoyed the process and had asked several questions related to food processing and packaging. In the evening session practical hands on training of silage making was given to the farmers by Dr. Neelam Thakur. This session was particularly demanded by the farmers after visiting the silage unit the day before.