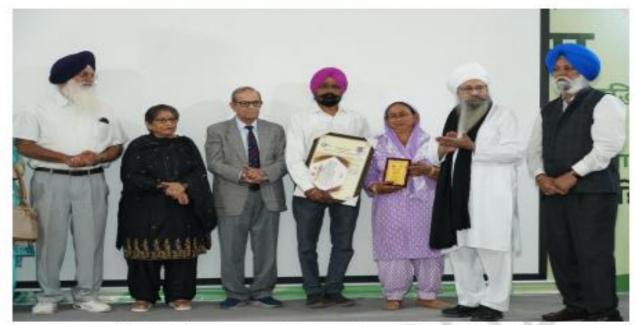

#### **Recognition of Excellence:**

Dr. Jaswinder Singh (VC) EU Baru Sahib

- Dr. S.K. Chauhan spotlighted the exemplary achievements and work ethos of selected progressive farmers, Mr. Jagmesh Kumar and Mrs. Jaswinder Kaur.
- The chief guest of the program, Baba Ji Dr. Davinder Singh Ji honored Mr. Jagmesh Kumar by giving him a gold medal, citation and a cash prize of Rs. Rs. 10,000 and Smt. Jaswinder Kaur was honored with a citation and Rs. 51, 00 cash prize.
- The University Diary was officially released during the ceremony.

Mr. Jagmesh Kumar receiving the gold medal along with Rs. 10,000/- cash prize

Smt. Jaswinder Kaur receiving the award along with Rs. 5100/- cash prize

University diary released during the event