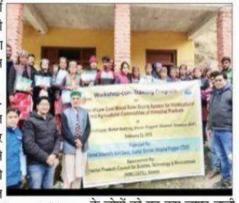

Considering the devastating losses in storage, it was planned to promote this new storage technique through workshop programs to the farmers of Sirmour area of Himachal Pradesh to avoid harmful losses to the ginger and garlic. Two days farmer's workshop on "To study facilitating demonstration on new storage technology to minimize ginger & garlic storage losses in Himachal Pradesh" organized by Dr. Sushma Sharma (PI of Project), Assistant Professor, Dr. Khem Singh Gill Akal college of Agriculture in association with NABARD & GIZ (German cooperation Deutsche Zusammenarbeit) on 28<sup>th</sup> -29<sup>th</sup> April, 2022 at Eternal University, Sirmaur, Himachal Pradesh. The inaugural session was chaired by Dr. A. S. Ahluwalia, Honorable Pro Vice Chancellor, Eternal University, Baru Sahib and the inaugural lecture was delivered by Dr. Sushma Sharma, Plant Pathologist on demonstration of new storage technology " Bamboo mat storage technology" in storage house, Macher of Eternal University. During the event 56 farmers participated from 5 different Panchayats (Kheri, Lana baka, Deedag, Charna and Panog) of Sirmaur district (H.P.), among which 40 were male and 16 were female. Farmers showed their interest in this new "bamboo mat storage technology" as this technology is cost effective and easy to adopt.

Farmers associated with ginger and garlic production were very eager to adopt this new storage technology due to low cost and easy to make. During demonstration session farmers suggests some modification in this storage unit i.e. it should be wider in length as compared to height, so that they can easily store large amount of ginger and garlic crop during the storage period. "It will be of tremendous benefit to my farm to introduce this technology as it will allow us to minimise storage losses and thereby increase our margin" shared one of the participants. Valedictory session was chaired by, CGM Nabard Dr. Sudhashu KK Mishra and GM Nabard Mr. B. Premi and their concluding remarks encouraged and energise all the participants. The invited guest and speaker were honoured on this occasion and certificate is also distributed to all participants.