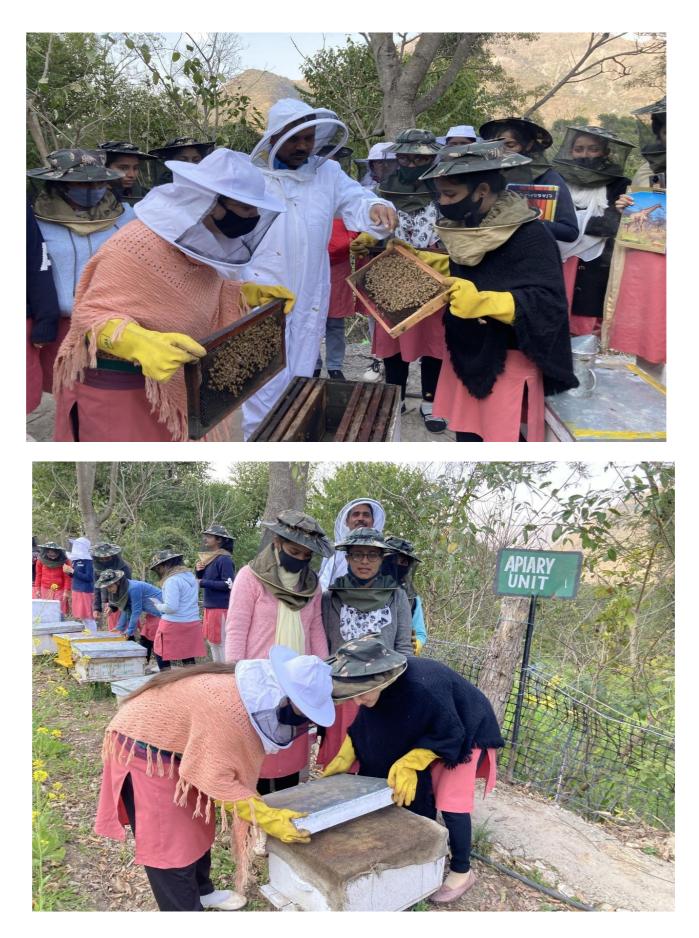

A. S. Ahluwalia and in his address he gave the assurance of helping the farmers will all possible solutions for their problems. He also gave encouragement and motivation to the farmers to take more part in such gatherings. Dr. S. K. Sharma, Dean, Dr. Khem Singh Gill Akal College of Agriculture also addressed the farmers and conveyed his best wishes for the training. Dr. B. S. Boparai, Professor Agronomy, Dr. Khem Singh Gill Akal College of Agriculture was also present in the inaugural session and appreciated the efforts of University and farmers for organizing such fruitful trainings in his talk. The vote of thanks was proposed by Dr. Neelam Thakur and the session ended with National Anthem. After lunch the farmers also visited the Apiay unit and Mushroom unit established at the University.

Registration of farmers

Inaugural Session

Visit to Mushroom unit and Apiary established at University

**Day 2-** An introductory lecture to dairy farming which included the subsidiaries given by government, different breeds of cow, varied milking techniques and equipment, diseases in the animals and their management. After the lecture various questions were put on by the farmers regarding the breeds of cow and milking problems. The second lecture was given by Dr. Priyanka Thakur (Assistant Professor, Entomology) on the different crops (Horticultural/Agricultural) which can be grown near the IFS model and their pest management. After the lunch there was field visit to the established IFS models in the University. The first model was dairy farming – Akal Modern Dairy. In this the different breeds of cows were shown to the farmers and the milking techniques. The next model was Silage unit- in this the process of making silage and use of chafer cutter was demonstrated by Dr. Neelam Thakur and Dr. Mahesh Tripathi and the already prepared silage using maize was shown to the farmers. The last model for the day was Vermicomposting unit- in which the established vermicompost unit was shown. The process of making vermicompost was practically shown to the farmers by the experts and their queries were answered by Dr. Neelam Thakur.