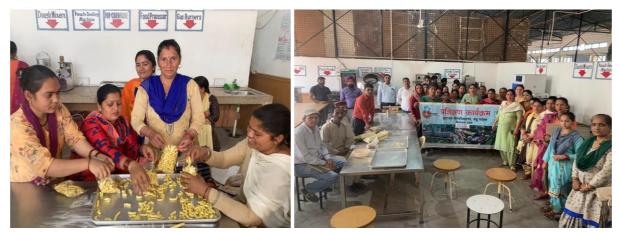

Visit to Akal Modern Dairy

Visit to Silage unit

Demonstration of Silage making

Answers of queries of Farmers by the Experts

Demonstration of process of vermicomposting

Visit to vermicomposting unit

**Day 3-** On this day first session included lecture on food processing and practical hands on training in food processing unit of the University. The farmers were taught to make tomato puree, apple jam, puff corns, cake, noodles and pasta by the experts from Department of Food Technology. The farmers had thoroughly enjoyed the process and had asked several questions related to food processing and packaging. In the evening session practical hands on training of silage making was given to the farmers by Dr. Neelam Thakur. This session was particularly demanded by the farmers after visiting the silage unit the day before.

Demonstration and practical hand on training in food processing unit

Visit to Food processing unit

Practical hand on training given on Silage making on special request by the farmers

**Day 4-** There was an exposure visit to Dr. Y. S. Parmar University, Nauni. The 40 participant were accompanied by Dr. Neelam Thakur, Dr. Praneet Chauhan and Rupinder Kaur, Ex-gram