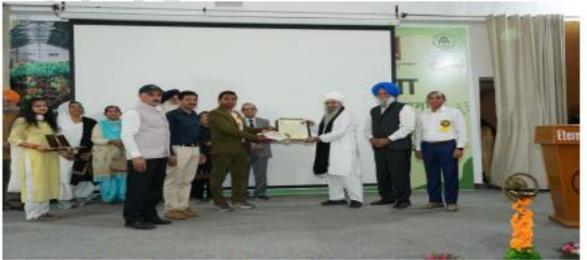

#### **Recognition of Excellence:**

Dr. Jaswinder Singh (VC) EU Baru Sahib

- Dr. S.K. Chauhan spotlighted the exemplary achievements and work ethos of selected progressive farmers, Mr. Jagmesh Kumar and Mrs. Jaswinder Kaur.
- The chief guest of the program, Baba Ji Dr. Davinder Singh Ji honored Mr. Jagmesh Kumar by giving him a gold medal, citation and a cash prize of Rs. Rs. 10,000 and Smt. Jaswinder Kaur was honored with a citation and Rs. 51, 00 cash prize.
- The University Diary was officially released during the ceremony.

Mr. Jagmesh Kumar receiving the gold medal along with Rs. 10,000/- cash prize

Smt. Jaswinder Kaur receiving the award along with Rs. 5100/- cash prize

University diary released during the event