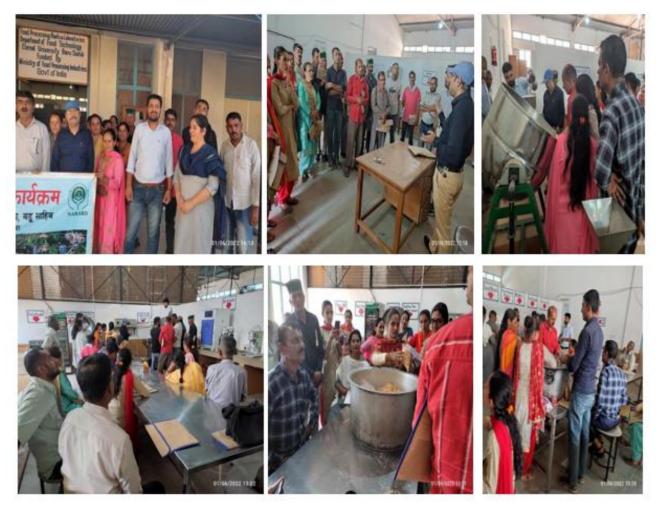

Visit to Akal Modern Dairy

Visit to Silage unit

Demonstration of Silage making

Answers of queries of Farmers by the Experts

Demonstration of process of vermicomposting

Visit to vermicomposting unit

**Day 3-** On this day first session included lecture on food processing and practical hands on training in food processing unit of the University. The farmers were taught to make tomato puree, apple jam, puff corns, cake, noodles and pasta by the experts from Department of Food Technology. The farmers had thoroughly enjoyed the process and had asked several questions related to food processing and packaging. In the evening session practical hands on training of silage making was given to the farmers by Dr. Neelam Thakur. This session was particularly demanded by the farmers after visiting the silage unit the day before.

Demonstration and practical hand on training in food processing unit

Visit to Food processing unit

Practical hand on training given on Silage making on special request by the farmers

**Day 4-** There was an exposure visit to Dr. Y. S. Parmar University, Nauni. The 40 participant were accompanied by Dr. Neelam Thakur, Dr. Praneet Chauhan and Rupinder Kaur, Ex-gram

**Day 3-** On this day first session included lecture on food processing and practical hands on training in food processing unit of the University. The farmers were taught to make tomato puree, apple jam, puff corns, cake, noodles and pasta by the experts from Department of Food Technology. The farmers had thoroughly enjoyed the process and had asked several questions related to food processing and packaging.

Demonstration and practical hand on training in food processing unit

Visit to Food processing unit

**Day 4-** There was an exposure visit to Dr. Y. S. Parmar University, Nauni. The 40 participant were accompanied by Dr. Neelam Thakur and Dr. Mahesh Tripathi. At the Nauni University different Departments of Horticulture and Floriculture were shown to the farmers. Dr. Rashmi Negi Extension Officer at UHF Nauni received the farmers at 10:30 am, after that farmer visited Vegetable Science (fields) near the University Gate. Dr. Kuldeep Thakur, Professor Vegetable Science, acquainted the farmers about the importance of crop rotation and how to grow the tomato nursery in healthy beds. Dr. Rashmi Negi made the farmers familiar with different varieties of field, indoor and outdoor flowers. Dr. Bharti Kashyap, Associate Professor, Floriculture and Landscaping gave information on value-addition in dry flowers and how to link farmers to the market. After lunch Dr. Sunil Kumar, Assistant Professor, Forestry, manifested Herbal garden at UHF Nauni and imparted knowledge regarding locally available medicinal plant to the farmers. Dr. Gopal Singh, Professor, Fruit