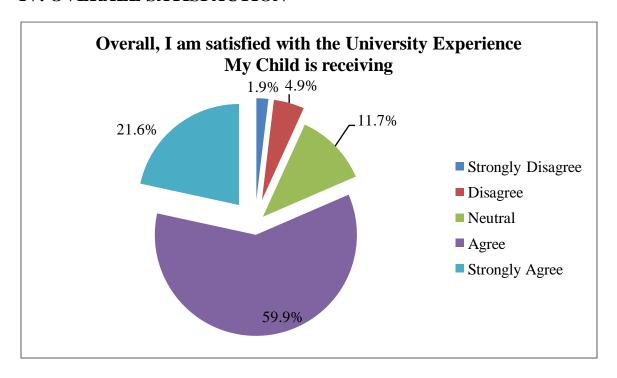

# Feedback Forms, Filled-in Feedback Forms, Feedback Analysis and Action Taken (2022-23)