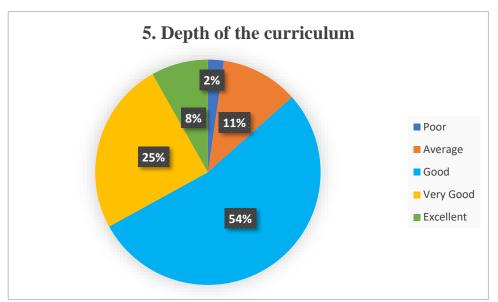

|    | Comfortability concerning distribution of courses over the duration of the ogram |
|----|----------------------------------------------------------------------------------|
| C  | a. Poor                                                                          |
| C  | b. Average                                                                       |
| C  | c. Good                                                                          |
| C  | d. Very good                                                                     |
| C  | e. Excellent                                                                     |
| 4. | Opportunity for developing skills in the curriculum *                            |
| C  | a. Poor                                                                          |
| C  | ) b. Average                                                                     |
| C  | c. Good                                                                          |
| C  | d. Very good                                                                     |
| C  | e. Excellent                                                                     |
| 5. | Depth of the curriculum *                                                        |
| C  | a. Poor                                                                          |
| C  | ) b. Average                                                                     |
| C  | c. Good                                                                          |
| C  | d. Very good                                                                     |
|    | e. Excellent                                                                     |