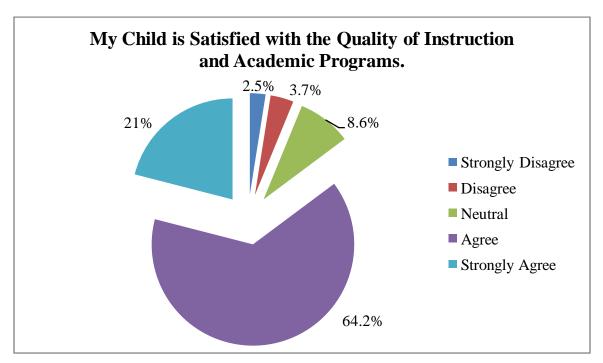

Health service.

My child suffers a lot during exam time. The number of subjects and syllabus is a lot and they don't even get a holiday in between. It affects her mental health and stresses her out.

Burden of exams , holidays during the exams.

Burden of syllabus and exams are more and give atleast holiday during the exams Need vacation during exam ਸਭ ਕੁਝ ਠੀਕ ਹ Subjects and syllabus is really alote for them and they don't even get a single holiday during exams which makes it even difficult for them to teckle which is effecting their mental and physical health.they should also take students for an outing trip to fresh their minds.atleast once a year.

Nehi ਸਾਡੇ ਬੱਚਾ ਯੂਨੀਵਰਸਿਟੀ ਵਿੱਚ ਰਹਿਣ ਨਾਲ ਸਮਝਦਾਰ ਹੈ ਗਿਆ ਹੈ ਨਹੀਂ ਜੀ Koey sunki nahi ji

## PARENT FEEDBACK FORM

## I. Academic Experience









# II. Campus Life









#### III. Communication and Support









#### IV. OVERALL SATISFACTION



# Action Taken on the Basis of Feedback Highlighted in IQAC Proceedings



### **ETERNAL UNIVERSITY**

BARU SAHIB, SIRMOUR-173101 HIMACHAL PRADESH



Dated: 11/10/2022

(World peace through value based education)

Ref. No. EU/IQAC/12/2022/03

#### **Internal Quality Assurance Cell (IQAC)**

Proceedings of the 12<sup>th</sup> IQAC meeting held on 10/10/2022 at 11.00 AM in the Governing Body Room of the University.

#### Following members were present in the meeting.

| 2 Dr. AS Ahluwalia - Vice Chairman         |         |
|--------------------------------------------|---------|
| 2 Di. Ab Alliuwalia - Vice Challillan      |         |
| 3 Dr. BS Sohal - Director