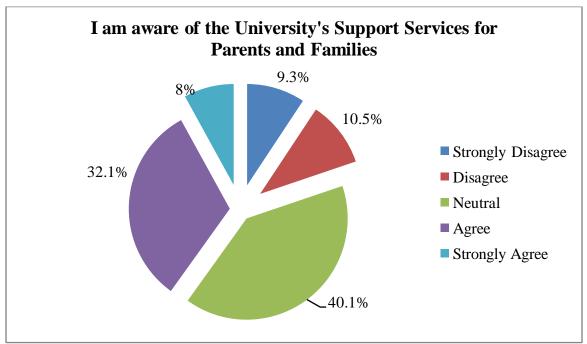

subjects and syllabus is a lot and they don't even get a holiday in between. It affects her mental health and stresses her out.

Burden of exams , holidays during the exams.

Burden of syllabus and exams are more and give atleast holiday during the exams Need vacation during exam ਸਭ ਕੁਝ ਠੀਕ ਹ Subjects and syllabus is really alote for them and they don't even get a single holiday during exams which makes it even difficult for them to teckle which is effecting their mental and physical health.they should also take students for an outing trip to fresh their minds.atleast once a year.

Nehi ਸਾਡੇ ਬੱਚਾ ਯੂਨੀਵਰਸਿਟੀ ਵਿੱਚ ਰਹਿਣ ਨਾਲ ਸਮਝਦਾਰ ਹੈ ਗਿਆ ਹੈ ਨਹੀਂ ਜੀ Koey sunki nahi ji

## PARENT FEEDBACK FORM

## I. Academic Experience









# II. Campus Life









#### III. Communication and Support









#### IV. OVERALL SATISFACTION



# Action Taken on the Basis of Feedback Highlighted in IQAC Proceedings



### **ETERNAL UNIVERSITY**

BARU SAHIB, SIRMOUR-173101 HIMACHAL PRADESH



Dated: 11/10/2022

(World peace through value based education)

Ref. No. EU/IQAC/12/2022/03

#### **Internal Quality Assurance Cell (IQAC)**

Proceedings of the 12<sup>th</sup> IQAC meeting held on 10/10/2022 at 11.00 AM in the Governing Body Room of the University.

#### Following members were present in the meeting.

| 2 Dr. AS Ahluwalia - Vice Chairman         |         |
|--------------------------------------------|---------|
| 2 Di. Ab Alliuwalia - Vice Challillan      |         |
| 3 Dr. BS Sohal - Director                  |         |
| 4 Dr. Neelam Kaur - Management N           | lominee |
| 5 D