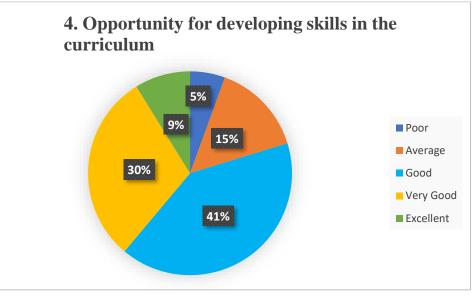

|    | Comfortability concerning distribution of courses over the duration of the ogram |
|----|----------------------------------------------------------------------------------|
| C  | a. Poor                                                                          |
| C  | b. Average                                                                       |
| C  | c. Good                                                                          |
| C  | d. Very good                                                                     |
| C  | e. Excellent                                                                     |
| 4. | Opportunity for developing skills in the curriculum *                            |
| C  | a. Poor                                                                          |
| C  | ) b. Average                                                                     |
| C  | c. Good                                                                          |
| C  | d. Very good                                                                     |
| C  | e. Excellent                                                                     |
| 5. | Depth of the curriculum *                                                        |
| C  | a. Poor                                                                          |
| C  | ) b. Average                                                                     |
| C  | c. Good                                                                          |
| C  | d. Very good                                                                     |
|    | e. Excellent                                                                     |