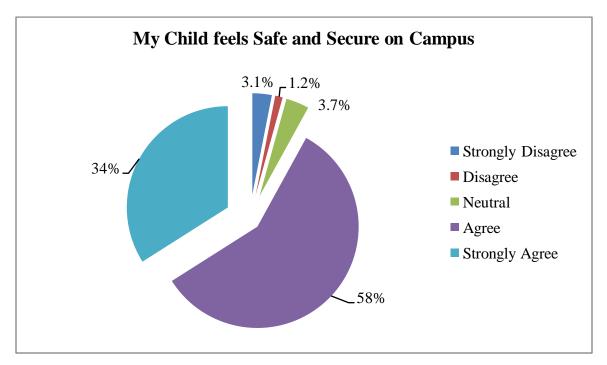

suffers a lot during exam time. The number of subjects and syllabus is a lot and they don't even get a holiday in between. It affects her mental health and stresses her out.

Burden of exams , holidays during the exams.

Burden of syllabus and exams are more and give atleast holiday during the exams Need vacation during exam ਸਭ ਕੁਝ ਠੀਕ ਹ Subjects and syllabus is really alote for them and they don't even get a single holiday during exams which makes it even difficult for them to teckle which is effecting their mental and physical health.they should also take students for an outing trip to fresh their minds.atleast once a year.

Nehi ਸਾਡੇ ਬੱਚਾ ਯੂਨੀਵਰਸਿਟੀ ਵਿੱਚ ਰਹਿਣ ਨਾਲ ਸਮਝਦਾਰ ਹੈ ਗਿਆ ਹੈ ਨਹੀਂ ਜੀ Koey sunki nahi ji

## PARENT FEEDBACK FORM

## I. Academic Experience









# II. Campus Life









#### III. Communication and Support









#### IV. OVERALL SATISFACTION



# Action Taken on the Basis of Feedback Highlighted in IQAC Proceedings



### **ETERNAL UNIVERSITY**

BARU SAHIB, SIRMOUR-173101 HIMACHAL PRADESH



Dated: 11/10/2022

(World peace through value based education)

Ref. No. EU/IQAC/12/2022/03

#### **Internal Quality Assurance Cell (IQAC)**

Proceedings of the 12<sup>th</sup> IQAC meeting held on 10/10/2022 at 11.00 AM in the Governing Body Room of the University.

#### Following members were present in the meeting.

| 2 Dr. AS Ahluwalia - Vice Chairman         |         |
|--------------------------------------------|---------|
| 2 Di. Ab Alliuwalia - Vice Challillan      |         |
| 3 Dr. BS Sohal - Director                  |         |
| 4 Dr. Neelam