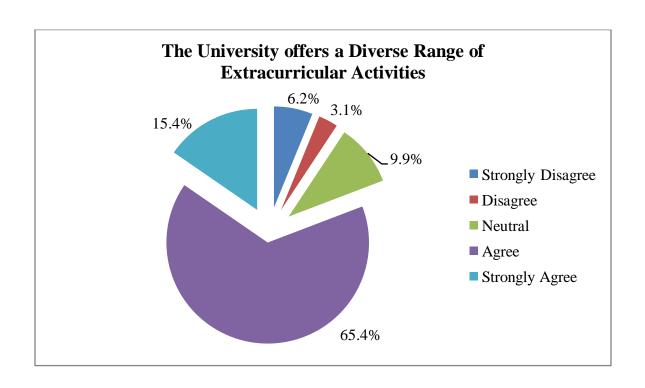

uffers a lot during exam time. The number of subjects and syllabus is a lot and they don't even get a holiday in between. It affects her mental health and stresses her out.

Burden of exams , holidays during the exams.

Burden of syllabus and exams are more and give atleast holiday during the exams Need vacation during exam ਸਭ ਕੁਝ ਠੀਕ ਹ Subjects and syllabus is really alote for them and they don't even get a single holiday during exams which makes it even difficult for them to teckle which is effecting their mental and physical health.they should also take students for an outing trip to fresh their minds.atleast once a year.

Nehi ਸਾਡੇ ਬੱਚਾ ਯੂਨੀਵਰਸਿਟੀ ਵਿੱਚ ਰਹਿਣ ਨਾਲ ਸਮਝਦਾਰ ਹੈ ਗਿਆ ਹੈ ਨਹੀਂ ਜੀ Koey sunki nahi ji

## PARENT FEEDBACK FORM

## I. Academic Experience









# II. Campus Life









#### III. Communication and Support









#### IV. OVERALL SATISFACTION



# Action Taken on the Basis of Feedback Highlighted in IQAC Proceedings



### **ETERNAL UNIVERSITY**

BARU SAHIB, SIRMOUR-173101 HIMACHAL PRADESH



Dated: 11/10/2022

(World peace through value based education)

Ref. No. EU/IQAC/12/2022/03

#### **Internal Quality Assurance Cell (IQAC)**

Proceedings of the 12<sup>th</sup> IQAC meeting held on 10/10/2022 at 11.00 AM in the Governing Body Room of the University.

#### Following members were present in the meeting.

| 2 Dr. AS Ahluwalia - Vice Chairman         |         |
|--------------------------------------------|---------|
| 2 Di. Ab Alliuwalia - Vice Challillan      |         |
| 3 Dr. BS Sohal - Director                  |         |
| 4 Dr. Neelam Ka