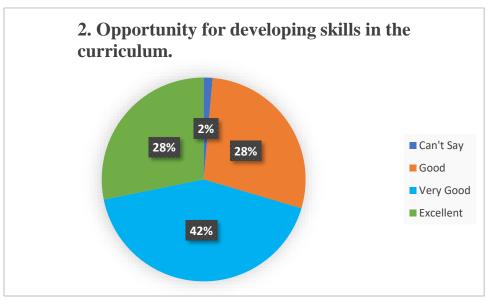

|    | Comfortability concerning distribution of courses over the duration of the ogram |
|----|----------------------------------------------------------------------------------|
| C  | a. Poor                                                                          |
| C  | b. Average                                                                       |
| C  | c. Good                                                                          |
| C  | d. Very good                                                                     |
| C  | e. Excellent                                                                     |
| 4. | Opportunity for developing skills in the curriculum *                            |
| C  | a. Poor                                                                          |
| C  | ) b. Average                                                                     |
| C  | c. Good                                                                          |
| C  | d. Very good                                                                     |
| C  | e. Excellent                                                                     |
| 5. | Depth of the curriculum *                                                        |
| C  | a. Poor                                                                          |
| C  | ) b. Average                                                                     |
| C  | c. Good                                                                          |
| C  | d. Very good                                                                     |
|    | e. Excellent                                                                     |