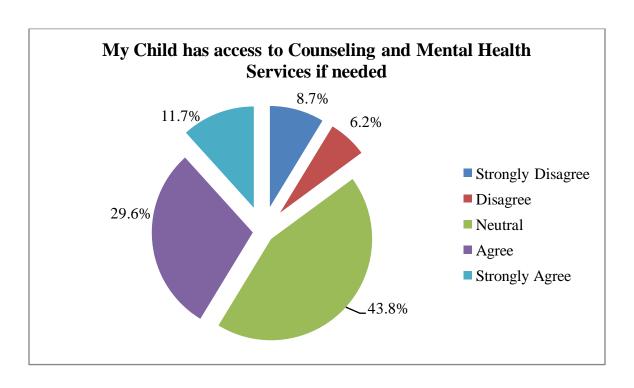

# Feedback Forms, Filled-in Feedback Forms, Feedback Analysis and Action Taken (2022-23)