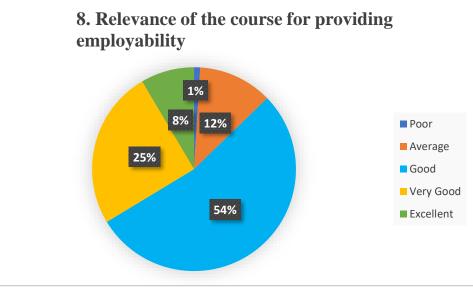

| o. Availability of ilistit | ıctional hours *                    |   |
|----------------------------|-------------------------------------|---|
| a. Poor                    |                                     |   |
| b. Average                 |                                     |   |
| C. Good                    |                                     |   |
| d. Very good               |                                     |   |
| e. Excellent               |                                     |   |
| 7. Easy availability of    | study materials *                   |   |
| a. Poor                    |                                     |   |
| b. Average                 |                                     |   |
| C. Good                    |                                     |   |
| d. Very good               |                                     |   |
| e. Excellent               |                                     |   |
| 8. Relevance of the co     | ourse for providing employability * | ÷ |
| a. Poor                    |                                     |   |
| O b. Average               |                                     |   |
| C. Good                    |                                     |   |
| d. Very good               |                                     |   |
|                            |                                     |   |