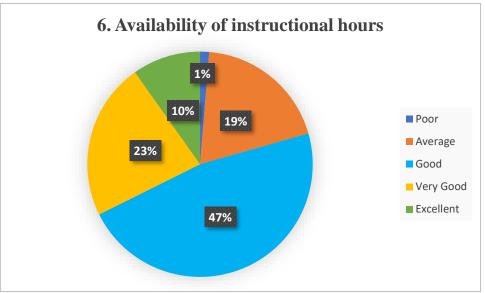

| o. Availability of ilistit | ıctional hours *                    |   |
|----------------------------|-------------------------------------|---|
| a. Poor                    |                                     |   |
| b. Average                 |                                     |   |
| C. Good                    |                                     |   |
| d. Very good               |                                     |   |
| e. Excellent               |                                     |   |
| 7. Easy availability of    | study materials *                   |   |
| a. Poor                    |                                     |   |
| b. Average                 |                                     |   |
| C. Good                    |                                     |   |
| d. Very good               |                                     |   |
| e. Excellent               |                                     |   |
| 8. Relevance of the co     | ourse for providing employability * | ÷ |
| a. Poor                    |                                     |   |
| O b. Average               |                                     |   |
| C. Good                    |                                     |   |
| d. Very good               |                                     |   |
|                            |                                     |   |