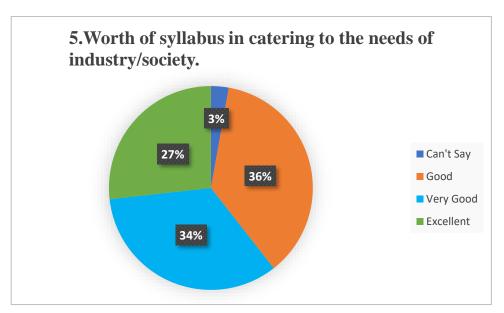

|                               | 4.Verv      |                               |              | Basic      |      |
| 10-24-2023 16:14:08 | 0 | 2022-2023        | 4.Very Good                   | 4.Very Good | 5.Excellent  | 4.Very Good                   | 3.Good                        | 4.Very Good | 4.Very Good                   |             | 4.Very Good                   | Microbiology | Sciences   |      |
| 10-24-2023 16:14:08 | 0 | 2022-2023        | 4.Very Good                   | 4.Very Good | 5.Excellent  | 4.Very Good                   | 3.Good                        | 4.Very Good | 4.Very Good                   |             | 4.Very Good                   | Microbiology | Basic      |      |

Year: 2022-2023

### **Teacher's Feedback for Curriculum & Syllabus**



















### Parents Feedback

Dear

Parents,

We value your feedback as an essential part of our commitment to improving the university experience for your child. Please take a few minutes to complete this questionnaire. Your responses will remain confidential.

Please rate each statement on a scale of 1 to 5, where: 1 = Strongly Disagree 2 = Disagree 3 = Neutral 4 = Agree 5 = Strongly Agree

ਪਿਆਰੇ

ਮਾਪੇ.

ਅਸੀਂ ਤੁਹਾਡੇ ਫੀਡਬੈਕ ਨੂੰ ਸੁਧਾਰ ਕਰਨ ਦੀ ਸਾਡੀ ਵਚਨਬੱਧਤਾ ਦੇ ਇੱਕ ਜ਼ਰੂਰੀ ਹਿੱਸੇ ਵਜੋਂ ਮਹੱਤਵ ਦਿੰਦੇ ਹਾਂ ਤੁਹਾਡੇ ਬੱਚੇ ਵਾਸਤੇ ਯੂਨੀਵਰਸਿਟੀ ਦਾ ਤਜਰਬਾ। ਕਿਰਪਾ ਕਰਕੇ ਕੁਝ ਮਿੰਟ ਲਓ ਇਸ ਪ੍ਰਸ਼ਨਾਵਲੀ ਨੂੰ ਪੂਰਾ ਕਰੋ। ਤੁਹਾਡੇ ਜਵਾਬ ਗੁਪਤ ਰਹਿਣਗੇ।

ਕਿਰਪਾ ਕਰਕੇ ਹਰੇਕ ਕਥਨ ਨੂੰ 1 ਤੋਂ 5 ਦੇ ਪੈਮਾਨੇ 'ਤੇ ਦਰਜਾ ਦਿਓ, ਜਿੱਥੇ: 1 = ਜ਼ੋਰਦਾਰ ਅਸਹਿਮਤੀ 2 = ਅਸਹਿਮਤ 3 = ਨਿਰਪੱਖ 4 = ਸਹਿਮਤ 5 = ਦ੍ਰਿੜਤਾ ਨਾਲ ਸਹਿਮਤ

प्रिय माता-पिता,

हम आपके बच्चे के लिए विश्