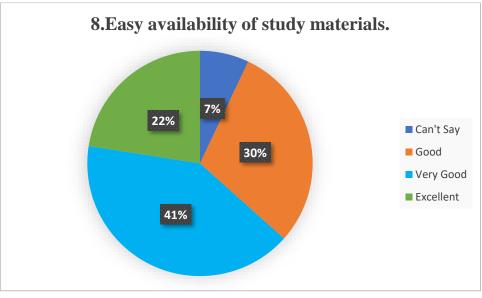

| o. Availability of ilistit | ıctional hours *                    |   |
|----------------------------|-------------------------------------|---|
| a. Poor                    |                                     |   |
| b. Average                 |                                     |   |
| C. Good                    |                                     |   |
| d. Very good               |                                     |   |
| e. Excellent               |                                     |   |
| 7. Easy availability of    | study materials *                   |   |
| a. Poor                    |                                     |   |
| b. Average                 |                                     |   |
| C. Good                    |                                     |   |
| d. Very good               |                                     |   |
| e. Excellent               |                                     |   |
| 8. Relevance of the co     | ourse for providing employability * | ÷ |
| a. Poor                    |                                     |   |
| O b. Average               |                                     |   |
| C. Good                    |                                     |   |
| d. Very good               |                                     |   |
|                            |                                     |   |