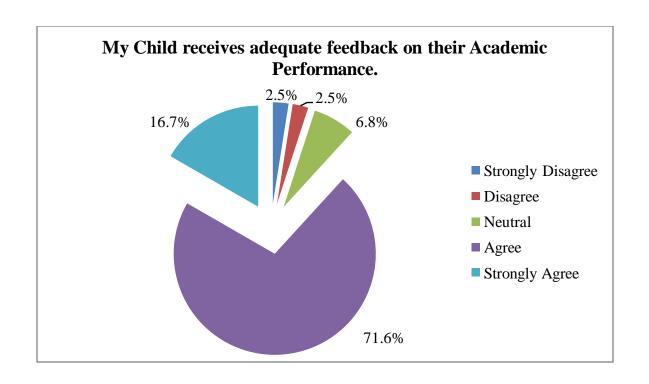

alth service.

My child suffers a lot during exam time. The number of subjects and syllabus is a lot and they don't even get a holiday in between. It affects her mental health and stresses her out.

Burden of exams , holidays during the exams.

Burden of syllabus and exams are more and give atleast holiday during the exams Need vacation during exam ਸਭ ਕੁਝ ਠੀਕ ਹ Subjects and syllabus is really alote for them and they don't even get a single holiday during exams which makes it even difficult for them to teckle which is effecting their mental and physical health.they should also take students for an outing trip to fresh their minds.atleast once a year.

Nehi ਸਾਡੇ ਬੱਚਾ ਯੂਨੀਵਰਸਿਟੀ ਵਿੱਚ ਰਹਿਣ ਨਾਲ ਸਮਝਦਾਰ ਹੈ ਗਿਆ ਹੈ ਨਹੀਂ ਜੀ Koey sunki nahi ji

## PARENT FEEDBACK FORM

## I. Academic Experience









# II. Campus Life









#### III. Communication and Support









#### IV. OVERALL SATISFACTION



# Action Taken on the Basis of Feedback Highlighted in IQAC Proceedings



### **ETERNAL UNIVERSITY**

BARU SAHIB, SIRMOUR-173101 HIMACHAL PRADESH



Dated: 11/10/2022

(World peace through value based education)

Ref. No. EU/IQAC/12/2022/03

#### **Internal Quality Assurance Cell (IQAC)**

Proceedings of the 12<sup>th</sup> IQAC meeting held on 10/10/2022 at 11.00 AM in the Governing Body Room of the University.

#### Following members were present in the meeting.

| 2 Dr. AS Ahluwalia - Vice Chairman         |         |
|--------------------------------------------|---------|
| 2 Di. Ab Alliuwalia - Vice Challillan      |         |
| 3 Dr. BS Sohal - Director                  |