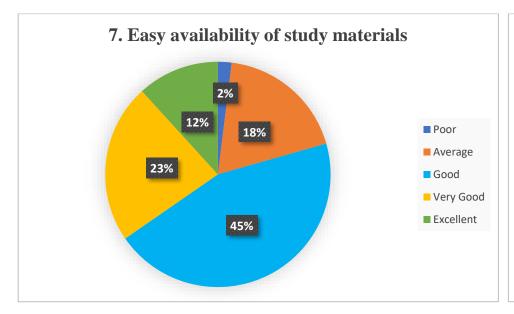

| o. Availability of ilistit | ıctional hours *                    |   |
|----------------------------|-------------------------------------|---|
| a. Poor                    |                                     |   |
| b. Average                 |                                     |   |
| C. Good                    |                                     |   |
| d. Very good               |                                     |   |
| e. Excellent               |                                     |   |
| 7. Easy availability of    | study materials *                   |   |
| a. Poor                    |                                     |   |
| b. Average                 |                                     |   |
| C. Good                    |                                     |   |
| d. Very good               |                                     |   |
| e. Excellent               |                                     |   |
| 8. Relevance of the co     | ourse for providing employability * | ÷ |
| a. Poor                    |                                     |   |
| O b. Average               |                                     |   |
| C. Good                    |                                     |   |
| d. Very good               |                                     |   |
|                            |                                     |   |