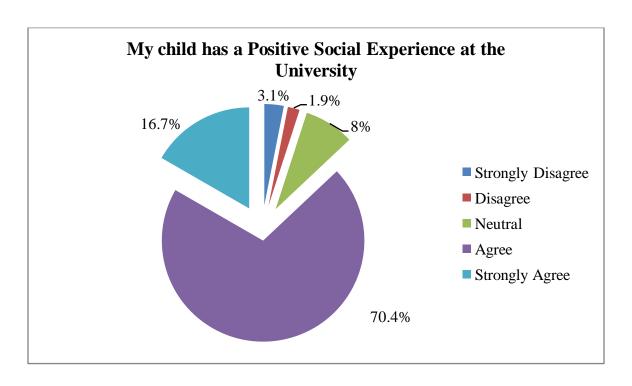

rs a lot during exam time. The number of subjects and syllabus is a lot and they don't even get a holiday in between. It affects her mental health and stresses her out.

Burden of exams , holidays during the exams.

Burden of syllabus and exams are more and give atleast holiday during the exams Need vacation during exam ਸਭ ਕੁਝ ਠੀਕ ਹ Subjects and syllabus is really alote for them and they don't even get a single holiday during exams which makes it even difficult for them to teckle which is effecting their mental and physical health.they should also take students for an outing trip to fresh their minds.atleast once a year.

Nehi ਸਾਡੇ ਬੱਚਾ ਯੂਨੀਵਰਸਿਟੀ ਵਿੱਚ ਰਹਿਣ ਨਾਲ ਸਮਝਦਾਰ ਹੈ ਗਿਆ ਹੈ ਨਹੀਂ ਜੀ Koey sunki nahi ji

## PARENT FEEDBACK FORM

## I. Academic Experience









# II. Campus Life









#### III. Communication and Support









#### IV. OVERALL SATISFACTION



# Action Taken on the Basis of Feedback Highlighted in IQAC Proceedings



### **ETERNAL UNIVERSITY**

BARU SAHIB, SIRMOUR-173101 HIMACHAL PRADESH



Dated: 11/10/2022

(World peace through value based education)

Ref. No. EU/IQAC/12/2022/03

#### **Internal Quality Assurance Cell (IQAC)**

Proceedings of the 12<sup>th</sup> IQAC meeting held on 10/10/2022 at 11.00 AM in the Governing Body Room of the University.

#### Following members were present in the meeting.

| 2 Dr. AS Ahluwalia - Vice Chairman         |         |
|--------------------------------------------|---------|
| 2 Di. Ab Alliuwalia - Vice Challillan      |         |
| 3 Dr. BS Sohal - Director                  |         |
| 4 Dr. Neelam Kaur -