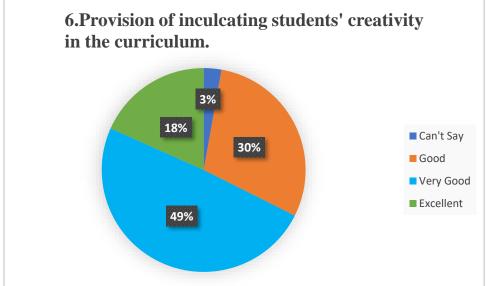

|                               | 4.Verv      |                               |              | Basic      |      |
| 10-24-2023 16:14:08 | 0 | 2022-2023        | 4.Very Good                   | 4.Very Good | 5.Excellent  | 4.Very Good                   | 3.Good                        | 4.Very Good | 4.Very Good                   |             | 4.Very Good                   | Microbiology | Sciences   |      |
| 10-24-2023 16:14:08 | 0 | 2022-2023        | 4.Very Good                   | 4.Very Good | 5.Excellent  | 4.Very Good                   | 3.Good                        | 4.Very Good | 4.Very Good                   |             | 4.Very Good                   | Microbiology | Basic      |      |

Year: 2022-2023

### **Teacher's Feedback for Curriculum & Syllabus**



















### Parents Feedback

Dear

Parents,

We value your feedback as an essential part of our commitment to improving the university experience for your child. Please take a few minutes to complete this questionnaire. Your responses will remain confidential.

Please rate each statement on a scale of 1 to 5, where: 1 = Strongly Disagree 2 = Disagree 3 = Neutral 4 = Agree 5 = Strongly Agree

ਪਿਆਰੇ

ਮਾਪੇ.

ਅਸੀਂ ਤੁਹਾਡੇ ਫੀਡਬੈਕ ਨੂੰ ਸੁਧਾਰ ਕਰਨ ਦੀ ਸਾਡੀ ਵਚਨਬੱਧਤਾ ਦੇ ਇੱਕ ਜ਼ਰੂਰੀ ਹਿੱਸੇ ਵਜੋਂ ਮਹੱਤਵ ਦਿੰਦੇ ਹਾਂ ਤੁਹਾਡੇ ਬੱਚੇ ਵਾਸਤੇ ਯੂਨੀਵਰਸਿਟੀ ਦਾ ਤਜਰਬਾ। ਕਿਰਪਾ ਕਰਕੇ ਕੁਝ ਮਿੰਟ ਲਓ ਇਸ ਪ੍ਰਸ਼ਨਾਵਲੀ ਨੂੰ ਪੂਰਾ ਕਰੋ। ਤੁਹਾਡੇ ਜਵਾਬ ਗੁਪਤ ਰਹਿਣਗੇ।

ਕਿਰਪਾ ਕਰਕੇ ਹਰੇਕ ਕਥਨ ਨੂੰ 1 ਤੋਂ 5 ਦੇ ਪੈਮਾਨੇ 'ਤੇ ਦਰਜਾ ਦਿਓ, ਜਿੱਥੇ: 1 = ਜ਼ੋਰਦਾਰ ਅਸਹਿਮਤੀ 2 = ਅਸਹਿਮਤ 3 = ਨਿਰਪੱਖ 4 = ਸਹਿਮਤ 5 = ਦ੍ਰਿੜਤਾ ਨਾਲ ਸਹਿਮਤ

प्रिय माता-पिता,

हम आपके बच्चे के लिए विश्वव