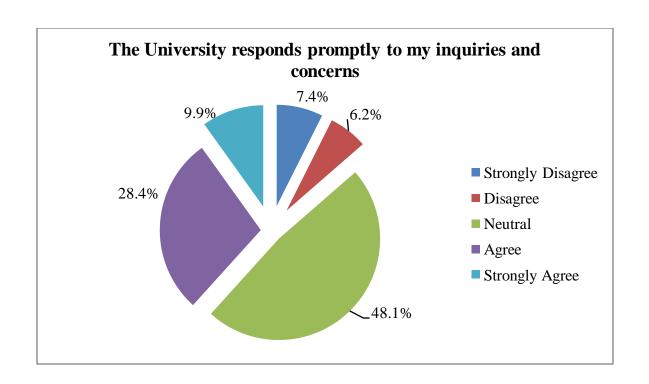

# Feedback Forms, Filled-in Feedback Forms, Feedback Analysis and Action Taken (2022-23)