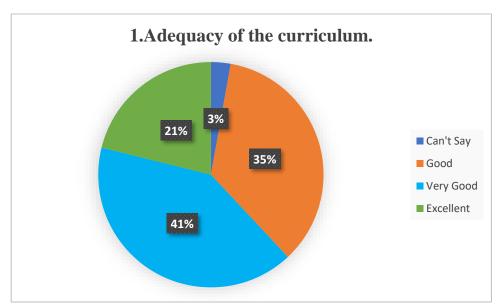

## Student's feedback form for curriculum and syllabus studied in session 2022-23

| puneetnegi@eternaluniversity.edu.in Switch account  ○ Not shared  ○                                                              |
|----------------------------------------------------------------------------------------------------------------------------------|
| * Indicates required question                                                                                                    |
| Department of student (Mention your course name) *  Your answer                                                                  |
| 1. Provision of sufficient choices for the students in selecting courses *  a. Poor b. Average c. Good d. Very good e. Excellent |
| 2. Availability of interdisciplinary courses *                                                                                   |