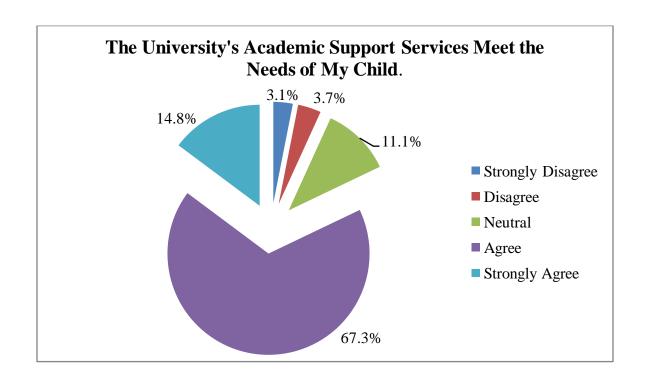

Health service.

My child suffers a lot during exam time. The number of subjects and syllabus is a lot and they don't even get a holiday in between. It affects her mental health and stresses her out.

Burden of exams , holidays during the exams.

Burden of syllabus and exams are more and give atleast holiday during the exams Need vacation during exam ਸਭ ਕੁਝ ਠੀਕ ਹ Subjects and syllabus is really alote for them and they don't even get a single holiday during exams which makes it even difficult for them to teckle which is effecting their mental and physical health.they should also take students for an outing trip to fresh their minds.atleast once a year.

Nehi ਸਾਡੇ ਬੱਚਾ ਯੂਨੀਵਰਸਿਟੀ ਵਿੱਚ ਰਹਿਣ ਨਾਲ ਸਮਝਦਾਰ ਹੈ ਗਿਆ ਹੈ ਨਹੀਂ ਜੀ Koey sunki nahi ji

## PARENT FEEDBACK FORM

## I. Academic Experience









# II. Campus Life









#### III. Communication and Support









#### IV. OVERALL SATISFACTION



# Action Taken on the Basis of Feedback Highlighted in IQAC Proceedings



### **ETERNAL UNIVERSITY**

BARU SAHIB, SIRMOUR-173101 HIMACHAL PRADESH



Dated: 11/10/2022

(World peace through value based education)

Ref. No. EU/IQAC/12/2022/03

#### **Internal Quality Assurance Cell (IQAC)**

Proceedings of the 12<sup>th</sup> IQAC meeting held on 10/10/2022 at 11.00 AM in the Governing Body Room of the University.

#### Following members were present in the meeting.

| 2 Dr. AS Ahluwalia - Vice Chairman         |         |
|--------------------------------------------|---------|
| 2 Di. Ab Alliuwalia - Vice Challillan      |         |
| 3 Dr. BS Sohal - Director                  |