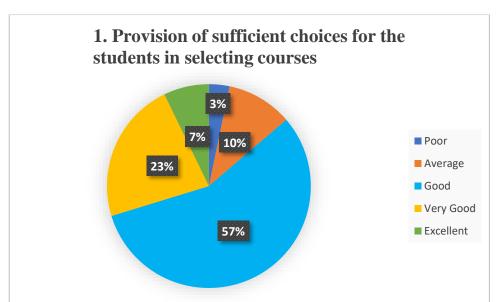

## Student's feedback form for curriculum and syllabus studied in session 2022-23

| puneetnegi@eternaluniversity.edu.in Switch account  ○ Not shared  ○                                                              |
|----------------------------------------------------------------------------------------------------------------------------------|
| * Indicates required question                                                                                                    |
| Department of student (Mention your course name) *  Your answer                                                                  |
| 1. Provision of sufficient choices for the students in selecting courses *  a. Poor b. Average c. Good d. Very good e. Excellent |
| 2. Availability of interdisciplinary courses *                                                                                   |