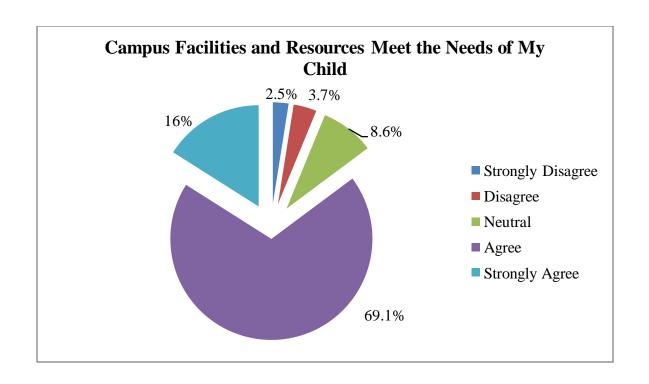

fers a lot during exam time. The number of subjects and syllabus is a lot and they don't even get a holiday in between. It affects her mental health and stresses her out.

Burden of exams , holidays during the exams.

Burden of syllabus and exams are more and give atleast holiday during the exams Need vacation during exam ਸਭ ਕੁਝ ਠੀਕ ਹ Subjects and syllabus is really alote for them and they don't even get a single holiday during exams which makes it even difficult for them to teckle which is effecting their mental and physical health.they should also take students for an outing trip to fresh their minds.atleast once a year.

Nehi ਸਾਡੇ ਬੱਚਾ ਯੂਨੀਵਰਸਿਟੀ ਵਿੱਚ ਰਹਿਣ ਨਾਲ ਸਮਝਦਾਰ ਹੈ ਗਿਆ ਹੈ ਨਹੀਂ ਜੀ Koey sunki nahi ji

## PARENT FEEDBACK FORM

## I. Academic Experience









# II. Campus Life









#### III. Communication and Support









#### IV. OVERALL SATISFACTION



# Action Taken on the Basis of Feedback Highlighted in IQAC Proceedings



### **ETERNAL UNIVERSITY**

BARU SAHIB, SIRMOUR-173101 HIMACHAL PRADESH



Dated: 11/10/2022

(World peace through value based education)

Ref. No. EU/IQAC/12/2022/03

#### **Internal Quality Assurance Cell (IQAC)**

Proceedings of the 12<sup>th</sup> IQAC meeting held on 10/10/2022 at 11.00 AM in the Governing Body Room of the University.

#### Following members were present in the meeting.

| 2 Dr. AS Ahluwalia - Vice Chairman         |         |
|--------------------------------------------|---------|
| 2 Di. Ab Alliuwalia - Vice Challillan      |         |
| 3 Dr. BS Sohal - Director                  |         |
| 4 Dr. Neelam Kaur