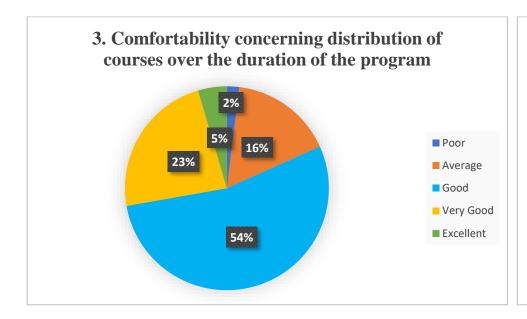

|    | Comfortability concerning distribution of courses over the duration of the ogram |
|----|----------------------------------------------------------------------------------|
| C  | a. Poor                                                                          |
| C  | b. Average                                                                       |
| C  | c. Good                                                                          |
| C  | d. Very good                                                                     |
| C  | e. Excellent                                                                     |
| 4. | Opportunity for developing skills in the curriculum *                            |
| C  | a. Poor                                                                          |
| C  | ) b. Average                                                                     |
| C  | c. Good                                                                          |
| C  | d. Very good                                                                     |
| C  | e. Excellent                                                                     |
| 5. | Depth of the curriculum *                                                        |
| C  | a. Poor                                                                          |
| C  | ) b. Average                                                                     |
| C  | c. Good                                                                          |
| C  | d. Very good                                                                     |
|    | e. Excellent                                                                     |