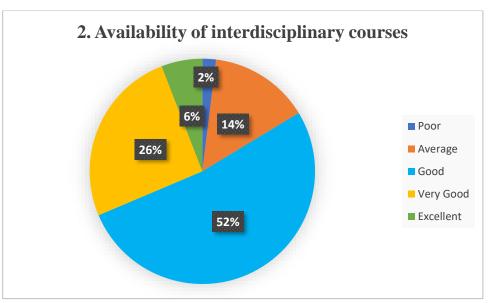

## Student's feedback form for curriculum and syllabus studied in session 2022-23

| puneetnegi@eternaluniversity.edu.in Switch account  ○ Not shared  ○                                                              |
|----------------------------------------------------------------------------------------------------------------------------------|
| * Indicates required question                                                                                                    |
| Department of student (Mention your course name) *  Your answer                                                                  |
| 1. Provision of sufficient choices for the students in selecting courses *  a. Poor b. Average c. Good d. Very good e. Excellent |
| 2. Availability of interdisciplinary courses *                                                                                   |