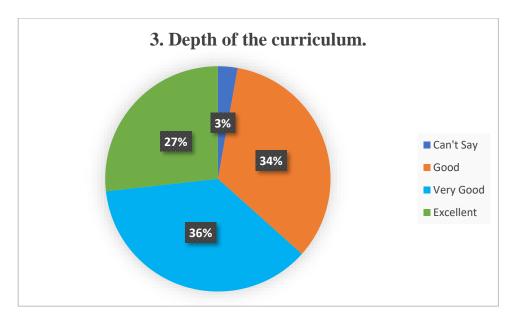

|    | Comfortability concerning distribution of courses over the duration of the ogram |
|----|----------------------------------------------------------------------------------|
| C  | a. Poor                                                                          |
| C  | b. Average                                                                       |
| C  | c. Good                                                                          |
| C  | d. Very good                                                                     |
| C  | e. Excellent                                                                     |
| 4. | Opportunity for developing skills in the curriculum *                            |
| C  | a. Poor                                                                          |
| C  | ) b. Average                                                                     |
| C  | c. Good                                                                          |
| C  | d. Very good                                                                     |
| C  | e. Excellent                                                                     |
| 5. | Depth of the curriculum *                                                        |
| C  | a. Poor                                                                          |
| C  | ) b. Average                                                                     |
| C  | c. Good                                                                          |
| C  | d. Very good                                                                     |
|    | e. Excellent                                                                     |