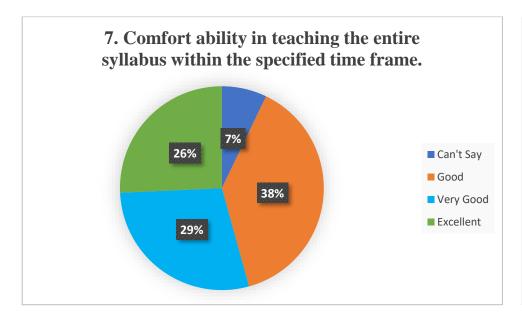

|                               | 4.Verv      |                               |              | Basic      |      |
| 10-24-2023 16:14:08 | 0 | 2022-2023        | 4.Very Good                   | 4.Very Good | 5.Excellent  | 4.Very Good                   | 3.Good                        | 4.Very Good | 4.Very Good                   |             | 4.Very Good                   | Microbiology | Sciences   |      |
| 10-24-2023 16:14:08 | 0 | 2022-2023        | 4.Very Good                   | 4.Very Good | 5.Excellent  | 4.Very Good                   | 3.Good                        | 4.Very Good | 4.Very Good                   |             | 4.Very Good                   | Microbiology | Basic      |      |

Year: 2022-2023

### **Teacher's Feedback for Curriculum & Syllabus**



















### Parents Feedback

Dear

Parents,

We value your feedback as an essential part of our commitment to improving the university experience for your child. Please take a few minutes to complete this questionnaire. Your responses will remain confidential.

Please rate each statement on a scale of 1 to 5, where: 1 = Strongly Disagree 2 = Disagree 3 = Neutral 4 = Agree 5 = Strongly Agree

ਪਿਆਰੇ

ਮਾਪੇ.

ਅਸੀਂ ਤੁਹਾਡੇ ਫੀਡਬੈਕ ਨੂੰ ਸੁਧਾਰ ਕਰਨ ਦੀ ਸਾਡੀ ਵਚਨਬੱਧਤਾ ਦੇ ਇੱਕ ਜ਼ਰੂਰੀ ਹਿੱਸੇ ਵਜੋਂ ਮਹੱਤਵ ਦਿੰਦੇ ਹਾਂ ਤੁਹਾਡੇ ਬੱਚੇ ਵਾਸਤੇ ਯੂਨੀਵਰਸਿਟੀ ਦਾ ਤਜਰਬਾ। ਕਿਰਪਾ ਕਰਕੇ ਕੁਝ ਮਿੰਟ ਲਓ ਇਸ ਪ੍ਰਸ਼ਨਾਵਲੀ ਨੂੰ ਪੂਰਾ ਕਰੋ। ਤੁਹਾਡੇ ਜਵਾਬ ਗੁਪਤ ਰਹਿਣਗੇ।

ਕਿਰਪਾ ਕਰਕੇ ਹਰੇਕ ਕਥਨ ਨੂੰ 1 ਤੋਂ 5 ਦੇ ਪੈਮਾਨੇ 'ਤੇ ਦਰਜਾ ਦਿਓ, ਜਿੱਥੇ: 1 = ਜ਼ੋਰਦਾਰ ਅਸਹਿਮਤੀ 2 = ਅਸਹਿਮਤ 3 = ਨਿਰਪੱਖ 4 = ਸਹਿਮਤ 5 = ਦ੍ਰਿੜਤਾ ਨਾਲ ਸਹਿਮਤ

प्रिय माता-पिता,

हम आपके बच्चे के लिए विश्वविद