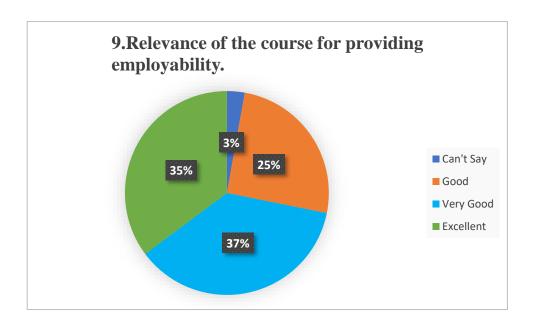

| o. Availability of ilistit | ıctional hours *                    |   |
|----------------------------|-------------------------------------|---|
| a. Poor                    |                                     |   |
| b. Average                 |                                     |   |
| C. Good                    |                                     |   |
| d. Very good               |                                     |   |
| e. Excellent               |                                     |   |
| 7. Easy availability of    | study materials *                   |   |
| a. Poor                    |                                     |   |
| b. Average                 |                                     |   |
| C. Good                    |                                     |   |
| d. Very good               |                                     |   |
| e. Excellent               |                                     |   |
| 8. Relevance of the co     | ourse for providing employability * | ÷ |
| a. Poor                    |                                     |   |
| O b. Average               |                                     |   |
| C. Good                    |                                     |   |
| d. Very good               |                                     |   |
|                            |                                     |   |