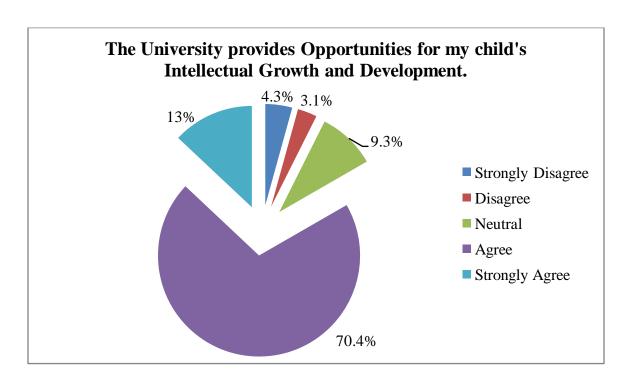

th service.

My child suffers a lot during exam time. The number of subjects and syllabus is a lot and they don't even get a holiday in between. It affects her mental health and stresses her out.

Burden of exams , holidays during the exams.

Burden of syllabus and exams are more and give atleast holiday during the exams Need vacation during exam ਸਭ ਕੁਝ ਠੀਕ ਹ Subjects and syllabus is really alote for them and they don't even get a single holiday during exams which makes it even difficult for them to teckle which is effecting their mental and physical health.they should also take students for an outing trip to fresh their minds.atleast once a year.

Nehi ਸਾਡੇ ਬੱਚਾ ਯੂਨੀਵਰਸਿਟੀ ਵਿੱਚ ਰਹਿਣ ਨਾਲ ਸਮਝਦਾਰ ਹੈ ਗਿਆ ਹੈ ਨਹੀਂ ਜੀ Koey sunki nahi ji

## PARENT FEEDBACK FORM

## I. Academic Experience









# II. Campus Life









#### III. Communication and Support









#### IV. OVERALL SATISFACTION



# Action Taken on the Basis of Feedback Highlighted in IQAC Proceedings



### **ETERNAL UNIVERSITY**

BARU SAHIB, SIRMOUR-173101 HIMACHAL PRADESH



Dated: 11/10/2022

(World peace through value based education)

Ref. No. EU/IQAC/12/2022/03

#### **Internal Quality Assurance Cell (IQAC)**

Proceedings of the 12<sup>th</sup> IQAC meeting held on 10/10/2022 at 11.00 AM in the Governing Body Room of the University.

#### Following members were present in the meeting.

| 2 Dr. AS Ahluwalia - Vice Chairman         |         |
|--------------------------------------------|---------|
| 2 Di. Ab Alliuwalia - Vice Challillan      |         |
| 3 Dr. BS Sohal - Director                  |