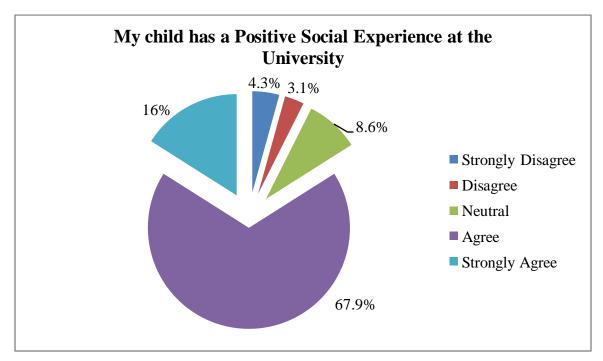

f subjects and syllabus is a lot and they don't even get a holiday in between. It affects her mental health and stresses her out.

Burden of exams , holidays during the exams.

Burden of syllabus and exams are more and give atleast holiday during the exams Need vacation during exam ਸਭ ਕੁਝ ਠੀਕ ਹ Subjects and syllabus is really alote for them and they don't even get a single holiday during exams which makes it even difficult for them to teckle which is effecting their mental and physical health.they should also take students for an outing trip to fresh their minds.atleast once a year.

Nehi ਸਾਡੇ ਬੱਚਾ ਯੂਨੀਵਰਸਿਟੀ ਵਿੱਚ ਰਹਿਣ ਨਾਲ ਸਮਝਦਾਰ ਹੈ ਗਿਆ ਹੈ ਨਹੀਂ ਜੀ Koey sunki nahi ji

## PARENT FEEDBACK FORM

## I. Academic Experience









# II. Campus Life









#### III. Communication and Support









#### IV. OVERALL SATISFACTION



# Action Taken on the Basis of Feedback Highlighted in IQAC Proceedings



### **ETERNAL UNIVERSITY**

BARU SAHIB, SIRMOUR-173101 HIMACHAL PRADESH



Dated: 11/10/2022

(World peace through value based education)

Ref. No. EU/IQAC/12/2022/03

#### **Internal Quality Assurance Cell (IQAC)**

Proceedings of the 12<sup>th</sup> IQAC meeting held on 10/10/2022 at 11.00 AM in the Governing Body Room of the University.

#### Following members were present in the meeting.

| 2 Dr. AS Ahluwalia - Vice Chairman         |         |
|--------------------------------------------|---------|
| 2 Di. Ab Alliuwalia - Vice Challillan      |         |
| 3 Dr. BS Sohal - Director                  |         |
| 4 Dr. Neelam Kaur - Management N           | lominee |
| 5