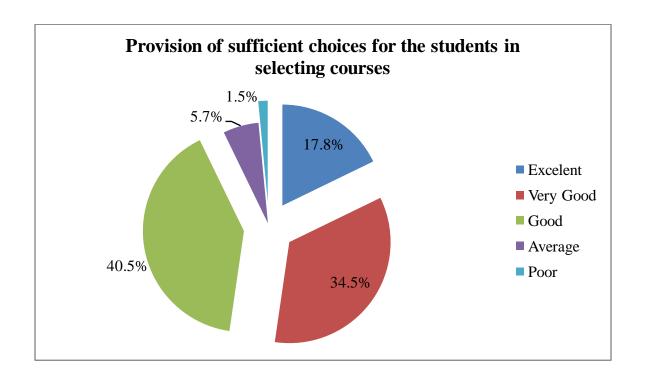

#### Feedback

You are requested to give us your feedback regarding design and review of syllabus (Tick)

| 6. | Provision of sufficient choices for the students in selecting courses *            |   |
|----|------------------------------------------------------------------------------------|---|
|    | Mark only one oval.                                                                |   |
|    | Excellent                                                                          |   |
|    | Very Good                                                                          |   |
|    | Good                                                                               |   |
|    | Average                                                                            |   |
|    | Poor                                                                               |   |
|    |                                                                                    |   |
| 7. | Availability of interdisciplinary course *                                         |   |
|    | Mark only one oval.                                                                |   |
|    | Excellent                                                                          |   |
|    | Very Good                                                                          |   |
|    | Good                                                                               |   |
|    | Average                                                                            |   |
|    | Poor                                                                               |   |
|    |                                                                                    |   |
| 8. | Comfortability concerning distribution of courses over the duration of the program | * |
|    | Mark only one oval.                                                                |   |
|    | Excellent                                                                          |   |
|    | Very Good                                                                          |   |
|    | Good                                                                               |   |
|    | Average                                                                            |   |
|    | Poor                                                                               |   |
|    |                                                                                    |   |