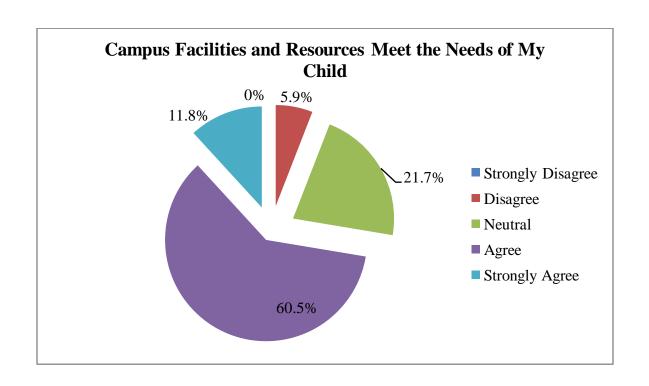

19:57 PM<br>T+5:30 | Anukampa        | Sh.Shashi<br>dutt      | Kalpana              | BSc nursing   | 2nd<br>year/(3rd<br>semester) | Akal college<br>of nursing<br>,Eternal<br>University | Nohradhar                              | 4 = Agree             | 4 = Agree             | 3 = Neutral           | 4 = Agree                | 5 = Strongly<br>Agree | 4 = Agree             | 3 = Neutral           | 3 = Neutral           | 3 = Neutral           | 3 = Neutral               | 4 = Agree                | 4 = Agree                | 4 = Satisfied           | My child had<br>very good<br>experience from<br>the University     |

#### **ETERNAL UNIVERSITY**

#### **AQAR - 6 (Aug 2023 to July 2024)**

#### PARENT FEEDBACK FORM 2023 - 2024

#### I. Academic Experience









## II. Campus Life









## III. Communication and Support









### IV. OVERALL SATISFACTION



# Teacher's Feedback for Academic Year 2023-2024

| * In | dicates required question     |  |
|------|-------------------------------|--|
|      |                               |  |
| 1.   | Email *                       |  |
|      |                               |  |
| 2.   | Department *                  |  |
|      | •                             |  |
|      |                               |  |
| 3.   | Name of the College *         |  |
|      |                               |  |
| 4.   | Adequacy of the curriculum. * |  |
|      | Mark only one oval.           |  |
|      | Can't Say                     |  |
|      | Poor                          |  |
|      | Good                          |  |
|      | Ve