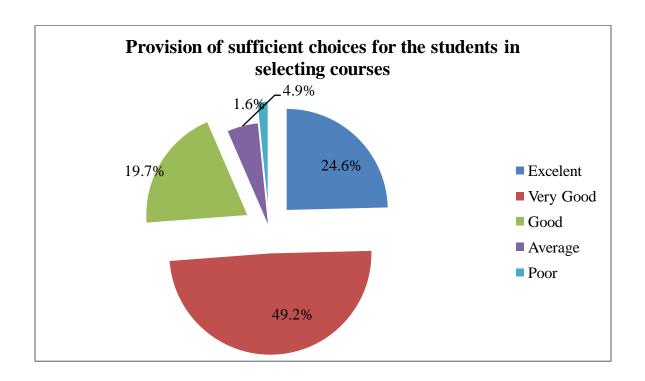

#### Feedback

You are requested to give us your feedback regarding design and review of syllabus (Tick)

| 6. | Provision of sufficient choices for the students in selecting courses *            |   |
|----|------------------------------------------------------------------------------------|---|
|    | Mark only one oval.                                                                |   |
|    | Excellent                                                                          |   |
|    | Very Good                                                                          |   |
|    | Good                                                                               |   |
|    | Average                                                                            |   |
|    | Poor                                                                               |   |
|    |                                                                                    |   |
| 7. | Availability of interdisciplinary course *                                         |   |
|    | Mark only one oval.                                                                |   |
|    | Excellent                                                                          |   |
|    | Very Good                                                                          |   |
|    | Good                                                                               |   |
|    | Average                                                                            |   |
|    | Poor                                                                               |   |
|    |                                                                                    |   |
| 8. | Comfortability concerning distribution of courses over the duration of the program | * |
|    | Mark only one oval.                                                                |   |
|    | Excellent                                                                          |   |
|    | Very Good                                                                          |   |
|    | Good                                                                               |   |
|    | Average                                                                            |   |
|    | Poor                                                                               |   |
|    |                                                                                    |   |