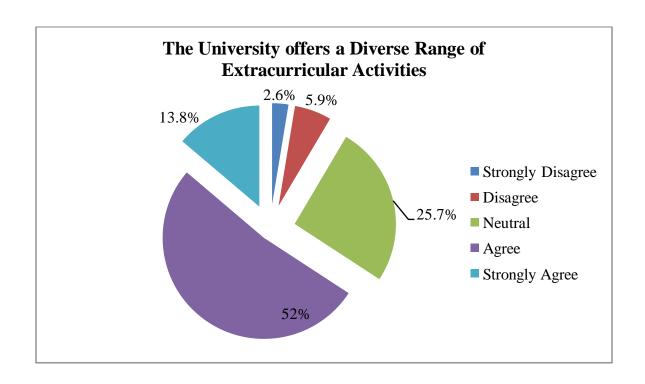

5:19:57 PM<br>T+5:30 | Anukampa        | Sh.Shashi<br>dutt      | Kalpana              | BSc nursing   | 2nd<br>year/(3rd<br>semester) | Akal college<br>of nursing<br>,Eternal<br>University | Nohradhar                              | 4 = Agree             | 4 = Agree             | 3 = Neutral           | 4 = Agree                | 5 = Strongly<br>Agree | 4 = Agree             | 3 = Neutral           | 3 = Neutral           | 3 = Neutral           | 3 = Neutral               | 4 = Agree                | 4 = Agree                | 4 = Satisfied           | My child had<br>very good<br>experience from<br>the University     |

#### **ETERNAL UNIVERSITY**

#### **AQAR - 6 (Aug 2023 to July 2024)**

#### PARENT FEEDBACK FORM 2023 - 2024

#### I. Academic Experience









## II. Campus Life









## III. Communication and Support









### IV. OVERALL SATISFACTION



# Teacher's Feedback for Academic Year 2023-2024

| * In | dicates required question     |  |
|------|-------------------------------|--|
|      |                               |  |
| 1.   | Email *                       |  |
|      |                               |  |
| 2.   | Department *                  |  |
|      | •                             |  |
|      |                               |  |
| 3.   | Name of the College *         |  |
|      |                               |  |
| 4.   | Adequacy of the curriculum. * |  |
|      | Mark only one oval.           |  |
|      | Can't Say                     |  |
|      | Poor                          |  |
|      | Good                          |  |
|      |