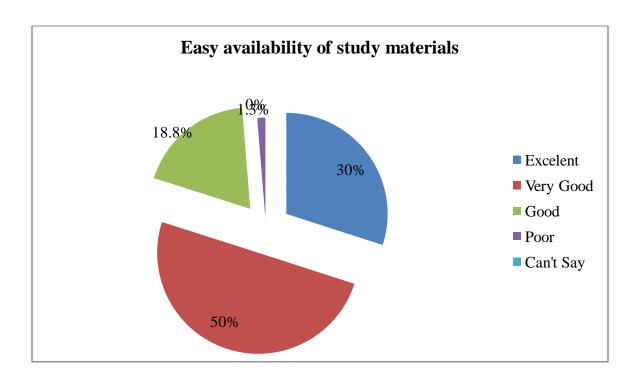

| 12. | Easy availability of study materials *                |
|-----|-------------------------------------------------------|
|     | Mark only one oval.                                   |
|     | Excellent                                             |
|     | Very Good                                             |
|     | Good                                                  |
|     | Average                                               |
|     | Poor                                                  |
|     |                                                       |
|     |                                                       |
| 13. | Relevance of the course for providing employability * |
|     | Mark only one oval.                                   |
|     | Excellent                                             |
|     | Very Good                                             |
|     | Good                                                  |
|     | Average                                               |
|     | Poor                                                  |
|     |                                                       |
|     |                                                       |
| 14. | Comments & Suggestions                                |
|     |                                                       |
|     |                                                       |
|     |                                                       |
|     |                                                       |
|     |                                                       |
|     |                                                       |
|     |                                                       |
|     |                                                       |