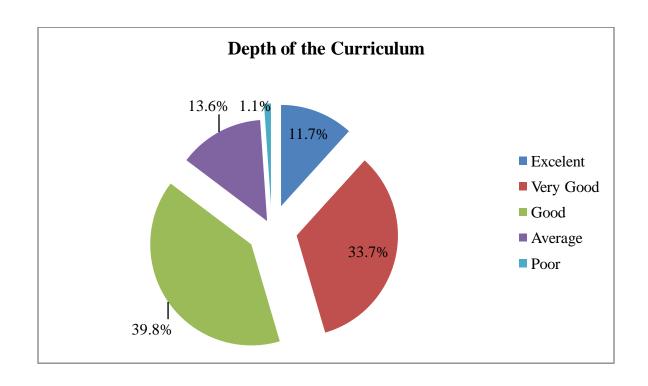

| 9.  | Opportunity for developing skills in the curriculum * |
|-----|-------------------------------------------------------|
|     | Mark only one oval.                                   |
|     | Excellent                                             |
|     | Very Good                                             |
|     | Good                                                  |
|     | Average                                               |
|     | Poor                                                  |
|     |                                                       |
|     |                                                       |
| 10. | Depth of the curriculum *                             |
|     | Mark only one oval.                                   |
|     | Excellent                                             |
|     | Very Good                                             |
|     | Good                                                  |
|     | Average                                               |
|     | Poor                                                  |
|     |                                                       |
|     |                                                       |
| 11. | Availability of instructional hours *                 |
|     | Mark only one oval.                                   |
|     | Excellent                                             |
|     | Very Good                                             |
|     | Good                                                  |
|     | Average                                               |
|     | Poor                                                  |
|     |                                                       |
|     |                                                       |