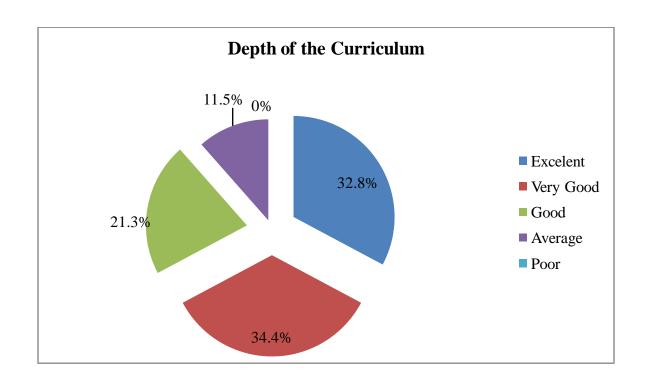

| 9.  | Opportunity for developing skills in the curriculum * |
|-----|-------------------------------------------------------|
|     | Mark only one oval.                                   |
|     | Excellent                                             |
|     | Very Good                                             |
|     | Good                                                  |
|     | Average                                               |
|     | Poor                                                  |
|     |                                                       |
|     |                                                       |
| 10. | Depth of the curriculum *                             |
|     | Mark only one oval.                                   |
|     | Excellent                                             |
|     | Very Good                                             |
|     | Good                                                  |
|     | Average                                               |
|     | Poor                                                  |
|     |                                                       |
|     |                                                       |
| 11. | Availability of instructional hours *                 |
|     | Mark only one oval.                                   |
|     | Excellent                                             |
|     | Very Good                                             |
|     | Good                                                  |
|     | Average                                               |
|     | Poor                                                  |
|     |                                                       |
|     |                                                       |