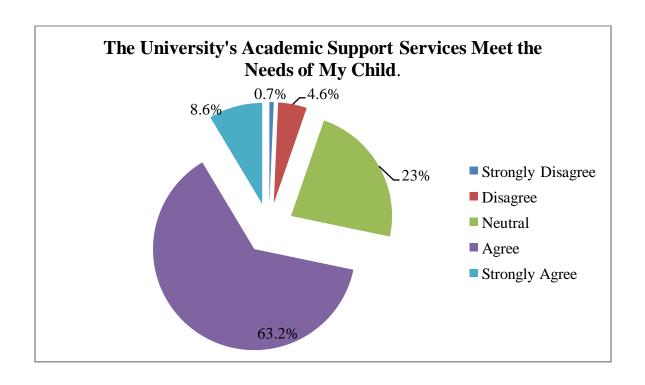

|
| 5/01/19 5:19:57 PM<br>T+5:30 | Anukampa        | Sh.Shashi<br>dutt      | Kalpana              | BSc nursing   | 2nd<br>year/(3rd<br>semester) | Akal college<br>of nursing<br>,Eternal<br>University | Nohradhar                              | 4 = Agree             | 4 = Agree             | 3 = Neutral           | 4 = Agree                | 5 = Strongly<br>Agree | 4 = Agree             | 3 = Neutral           | 3 = Neutral           | 3 = Neutral           | 3 = Neutral               | 4 = Agree                | 4 = Agree                | 4 = Satisfied           | My child had<br>very good<br>experience from<br>the University     |

#### **ETERNAL UNIVERSITY**

#### **AQAR - 6 (Aug 2023 to July 2024)**

#### PARENT FEEDBACK FORM 2023 - 2024

#### I. Academic Experience









## II. Campus Life









## III. Communication and Support









### IV. OVERALL SATISFACTION



# Teacher's Feedback for Academic Year 2023-2024

| * In | dicates required question     |  |
|------|-------------------------------|--|
|      |                               |  |
| 1.   | Email *                       |  |
|      |                               |  |
| 2.   | Department *                  |  |
|      | •                             |  |
|      |                               |  |
| 3.   | Name of the College *         |  |
|      |                               |  |
| 4.   | Adequacy of the curriculum. * |  |
|      | Mark only one oval.           |  |
|      | Can't Say                     |  |
|      | Poor                          |  |
|      | Good