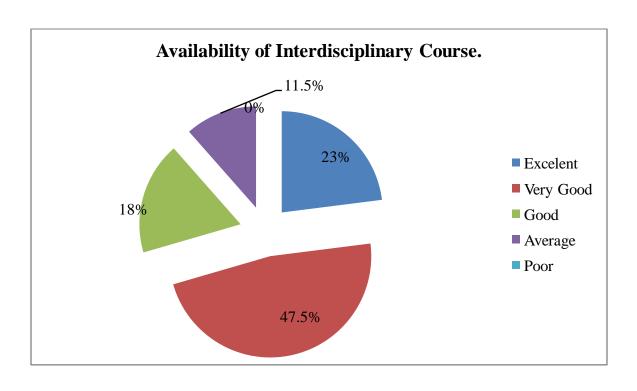

#### Feedback

You are requested to give us your feedback regarding design and review of syllabus (Tick)

| 6. | Provision of sufficient choices for the students in selecting courses *            |   |
|----|------------------------------------------------------------------------------------|---|
|    | Mark only one oval.                                                                |   |
|    | Excellent                                                                          |   |
|    | Very Good                                                                          |   |
|    | Good                                                                               |   |
|    | Average                                                                            |   |
|    | Poor                                                                               |   |
|    |                                                                                    |   |
| 7. | Availability of interdisciplinary course *                                         |   |
|    | Mark only one oval.                                                                |   |
|    | Excellent                                                                          |   |
|    | Very Good                                                                          |   |
|    | Good                                                                               |   |
|    | Average                                                                            |   |
|    | Poor                                                                               |   |
|    |                                                                                    |   |
| 8. | Comfortability concerning distribution of courses over the duration of the program | * |
|    | Mark only one oval.                                                                |   |
|    | Excellent                                                                          |   |
|    | Very Good                                                                          |   |
|    | Good                                                                               |   |
|    | Average                                                                            |   |
|    | Poor                                                                               |   |
|    |                                                                                    |   |