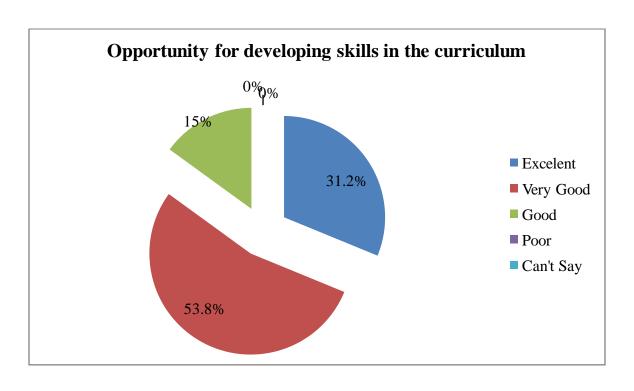

| 9.  | Opportunity for developing skills in the curriculum * |
|-----|-------------------------------------------------------|
|     | Mark only one oval.                                   |
|     | Excellent                                             |
|     | Very Good                                             |
|     | Good                                                  |
|     | Average                                               |
|     | Poor                                                  |
|     |                                                       |
|     |                                                       |
| 10. | Depth of the curriculum *                             |
|     | Mark only one oval.                                   |
|     | Excellent                                             |
|     | Very Good                                             |
|     | Good                                                  |
|     | Average                                               |
|     | Poor                                                  |
|     |                                                       |
|     |                                                       |
| 11. | Availability of instructional hours *                 |
|     | Mark only one oval.                                   |
|     | Excellent                                             |
|     | Very Good                                             |
|     | Good                                                  |
|     | Average                                               |
|     | Poor                                                  |
|     |                                                       |
|     |                                                       |