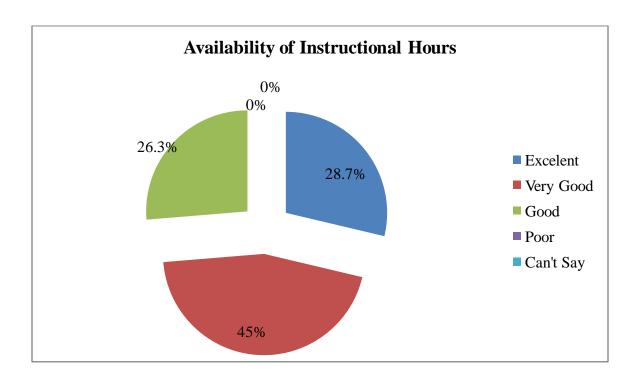

| 9.  | Opportunity for developing skills in the curriculum * |
|-----|-------------------------------------------------------|
|     | Mark only one oval.                                   |
|     | Excellent                                             |
|     | Very Good                                             |
|     | Good                                                  |
|     | Average                                               |
|     | Poor                                                  |
|     |                                                       |
|     |                                                       |
| 10. | Depth of the curriculum *                             |
|     | Mark only one oval.                                   |
|     | Excellent                                             |
|     | Very Good                                             |
|     | Good                                                  |
|     | Average                                               |
|     | Poor                                                  |
|     |                                                       |
|     |                                                       |
| 11. | Availability of instructional hours *                 |
|     | Mark only one oval.                                   |
|     | Excellent                                             |
|     | Very Good                                             |
|     | Good                                                  |
|     | Average                                               |
|     | Poor                                                  |
|     |                                                       |
|     |                                                       |