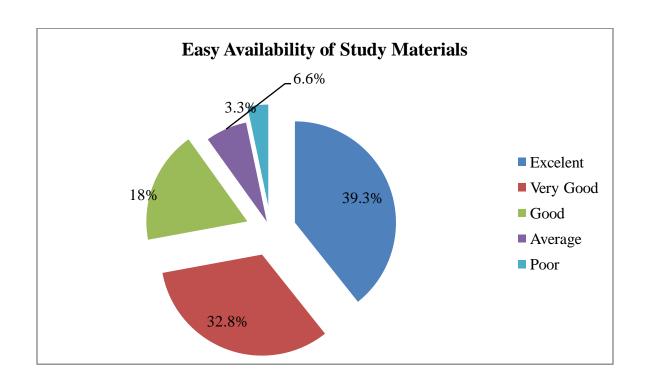

| 12. | Easy availability of study materials *                |
|-----|-------------------------------------------------------|
|     | Mark only one oval.                                   |
|     | Excellent                                             |
|     | Very Good                                             |
|     | Good                                                  |
|     | Average                                               |
|     | Poor                                                  |
|     |                                                       |
|     |                                                       |
| 13. | Relevance of the course for providing employability * |
|     | Mark only one oval.                                   |
|     | Excellent                                             |
|     | Very Good                                             |
|     | Good                                                  |
|     | Average                                               |
|     | Poor                                                  |
|     |                                                       |
|     |                                                       |
| 14. | Comments & Suggestions                                |
|     |                                                       |
|     |                                                       |
|     |                                                       |
|     |                                                       |
|     |                                                       |
|     |                                                       |
|     |                                                       |
|     |                                                       |