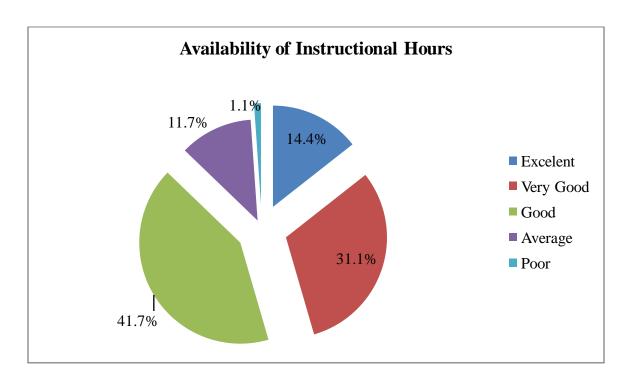

| 9.  | Opportunity for developing skills in the curriculum * |
|-----|-------------------------------------------------------|
|     | Mark only one oval.                                   |
|     | Excellent                                             |
|     | Very Good                                             |
|     | Good                                                  |
|     | Average                                               |
|     | Poor                                                  |
|     |                                                       |
|     |                                                       |
| 10. | Depth of the curriculum *                             |
|     | Mark only one oval.                                   |
|     | Excellent                                             |
|     | Very Good                                             |
|     | Good                                                  |
|     | Average                                               |
|     | Poor                                                  |
|     |                                                       |
|     |                                                       |
| 11. | Availability of instructional hours *                 |
|     | Mark only one oval.                                   |
|     | Excellent                                             |
|     | Very Good                                             |
|     | Good                                                  |
|     | Average                                               |
|     | Poor                                                  |
|     |                                                       |
|     |                                                       |