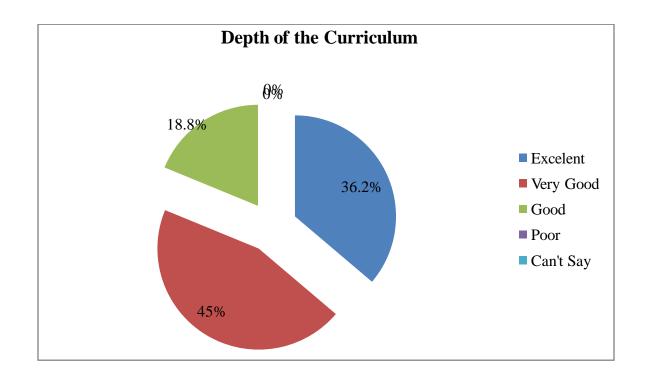

| 9.  | Opportunity for developing skills in the curriculum * |
|-----|-------------------------------------------------------|
|     | Mark only one oval.                                   |
|     | Excellent                                             |
|     | Very Good                                             |
|     | Good                                                  |
|     | Average                                               |
|     | Poor                                                  |
|     |                                                       |
|     |                                                       |
| 10. | Depth of the curriculum *                             |
|     | Mark only one oval.                                   |
|     | Excellent                                             |
|     | Very Good                                             |
|     | Good                                                  |
|     | Average                                               |
|     | Poor                                                  |
|     |                                                       |
|     |                                                       |
| 11. | Availability of instructional hours *                 |
|     | Mark only one oval.                                   |
|     | Excellent                                             |
|     | Very Good                                             |
|     | Good                                                  |
|     | Average                                               |
|     | Poor                                                  |
|     |                                                       |
|     |                                                       |