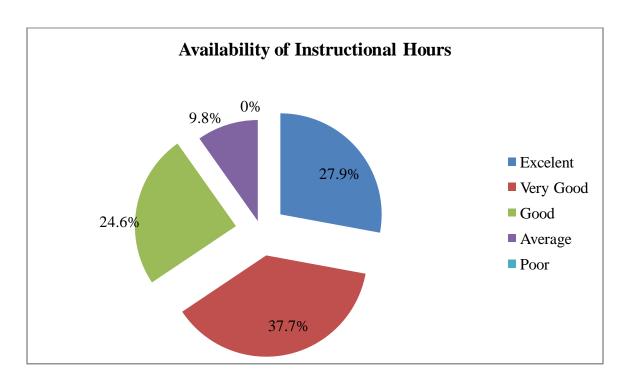

| 9.  | Opportunity for developing skills in the curriculum * |
|-----|-------------------------------------------------------|
|     | Mark only one oval.                                   |
|     | Excellent                                             |
|     | Very Good                                             |
|     | Good                                                  |
|     | Average                                               |
|     | Poor                                                  |
|     |                                                       |
|     |                                                       |
| 10. | Depth of the curriculum *                             |
|     | Mark only one oval.                                   |
|     | Excellent                                             |
|     | Very Good                                             |
|     | Good                                                  |
|     | Average                                               |
|     | Poor                                                  |
|     |                                                       |
|     |                                                       |
| 11. | Availability of instructional hours *                 |
|     | Mark only one oval.                                   |
|     | Excellent                                             |
|     | Very Good                                             |
|     | Good                                                  |
|     | Average                                               |
|     | Poor                                                  |
|     |                                                       |
|     |                                                       |