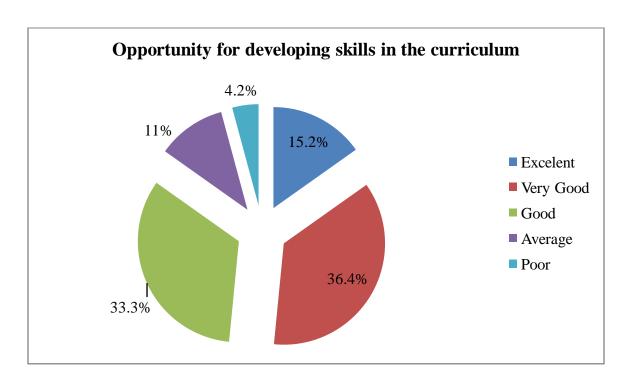

| 9.  | Opportunity for developing skills in the curriculum * |
|-----|-------------------------------------------------------|
|     | Mark only one oval.                                   |
|     | Excellent                                             |
|     | Very Good                                             |
|     | Good                                                  |
|     | Average                                               |
|     | Poor                                                  |
|     |                                                       |
|     |                                                       |
| 10. | Depth of the curriculum *                             |
|     | Mark only one oval.                                   |
|     | Excellent                                             |
|     | Very Good                                             |
|     | Good                                                  |
|     | Average                                               |
|     | Poor                                                  |
|     |                                                       |
|     |                                                       |
| 11. | Availability of instructional hours *                 |
|     | Mark only one oval.                                   |
|     | Excellent                                             |
|     | Very Good                                             |
|     | Good                                                  |
|     | Average                                               |
|     | Poor                                                  |
|     |                                                       |
|     |                                                       |