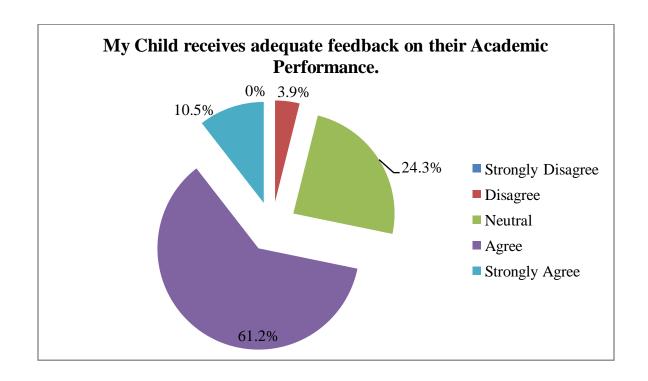

|
| 5/01/19 5:19:57 PM<br>T+5:30 | Anukampa        | Sh.Shashi<br>dutt      | Kalpana              | BSc nursing   | 2nd<br>year/(3rd<br>semester) | Akal college<br>of nursing<br>,Eternal<br>University | Nohradhar                              | 4 = Agree             | 4 = Agree             | 3 = Neutral           | 4 = Agree                | 5 = Strongly<br>Agree | 4 = Agree             | 3 = Neutral           | 3 = Neutral           | 3 = Neutral           | 3 = Neutral               | 4 = Agree                | 4 = Agree                | 4 = Satisfied           | My child had<br>very good<br>experience from<br>the University     |

#### **ETERNAL UNIVERSITY**

#### **AQAR - 6 (Aug 2023 to July 2024)**

#### PARENT FEEDBACK FORM 2023 - 2024

#### I. Academic Experience









## II. Campus Life









## III. Communication and Support









### IV. OVERALL SATISFACTION



# Teacher's Feedback for Academic Year 2023-2024

| * In | dicates required question     |  |
|------|-------------------------------|--|
|      |                               |  |
| 1.   | Email *                       |  |
|      |                               |  |
| 2.   | Department *                  |  |
|      | •                             |  |
|      |                               |  |
| 3.   | Name of the College *         |  |
|      |                               |  |
| 4.   | Adequacy of the curriculum. * |  |
|      | Mark only one oval.           |  |
|      | Can't Say                     |  |
|      | Poor                          |  |
|      | Good