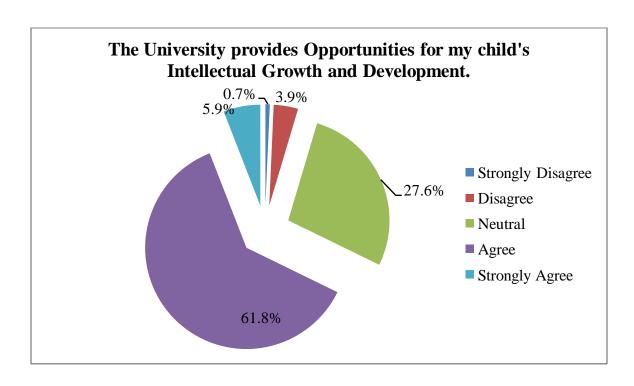

|
| 5/01/19 5:19:57 PM<br>T+5:30 | Anukampa        | Sh.Shashi<br>dutt      | Kalpana              | BSc nursing   | 2nd<br>year/(3rd<br>semester) | Akal college<br>of nursing<br>,Eternal<br>University | Nohradhar                              | 4 = Agree             | 4 = Agree             | 3 = Neutral           | 4 = Agree                | 5 = Strongly<br>Agree | 4 = Agree             | 3 = Neutral           | 3 = Neutral           | 3 = Neutral           | 3 = Neutral               | 4 = Agree                | 4 = Agree                | 4 = Satisfied           | My child had<br>very good<br>experience from<br>the University     |

#### **ETERNAL UNIVERSITY**

#### **AQAR - 6 (Aug 2023 to July 2024)**

#### PARENT FEEDBACK FORM 2023 - 2024

#### I. Academic Experience









## II. Campus Life









## III. Communication and Support









### IV. OVERALL SATISFACTION



# Teacher's Feedback for Academic Year 2023-2024

| * In | dicates required question     |  |
|------|-------------------------------|--|
|      |                               |  |
| 1.   | Email *                       |  |
|      |                               |  |
| 2.   | Department *                  |  |
|      | •                             |  |
|      |                               |  |
| 3.   | Name of the College *         |  |
|      |                               |  |
| 4.   | Adequacy of the curriculum. * |  |
|      | Mark only one oval.           |  |
|      | Can't Say                     |  |
|      | Poor                          |  |
|      | Good