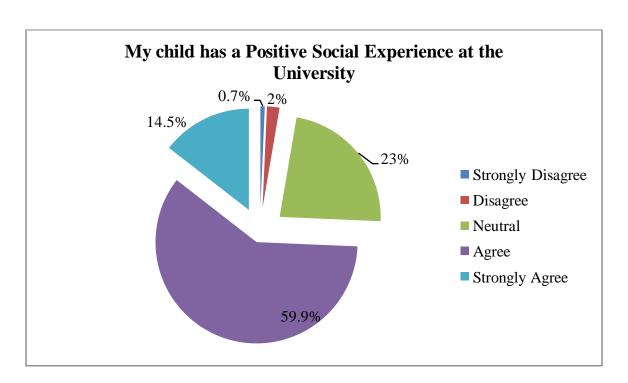

:57 PM<br>T+5:30 | Anukampa        | Sh.Shashi<br>dutt      | Kalpana              | BSc nursing   | 2nd<br>year/(3rd<br>semester) | Akal college<br>of nursing<br>,Eternal<br>University | Nohradhar                              | 4 = Agree             | 4 = Agree             | 3 = Neutral           | 4 = Agree                | 5 = Strongly<br>Agree | 4 = Agree             | 3 = Neutral           | 3 = Neutral           | 3 = Neutral           | 3 = Neutral               | 4 = Agree                | 4 = Agree                | 4 = Satisfied           | My child had<br>very good<br>experience from<br>the University     |

#### **ETERNAL UNIVERSITY**

#### **AQAR - 6 (Aug 2023 to July 2024)**

#### PARENT FEEDBACK FORM 2023 - 2024

#### I. Academic Experience









## II. Campus Life









## III. Communication and Support









### IV. OVERALL SATISFACTION



# Teacher's Feedback for Academic Year 2023-2024

| * In | dicates required question     |  |
|------|-------------------------------|--|
|      |                               |  |
| 1.   | Email *                       |  |
|      |                               |  |
| 2.   | Department *                  |  |
|      | •                             |  |
|      |                               |  |
| 3.   | Name of the College *         |  |
|      |                               |  |
| 4.   | Adequacy of the curriculum. * |  |
|      | Mark only one oval.           |  |
|      | Can't Say                     |  |
|      | Poor                          |  |
|      | Good                          |  |
|      | Very