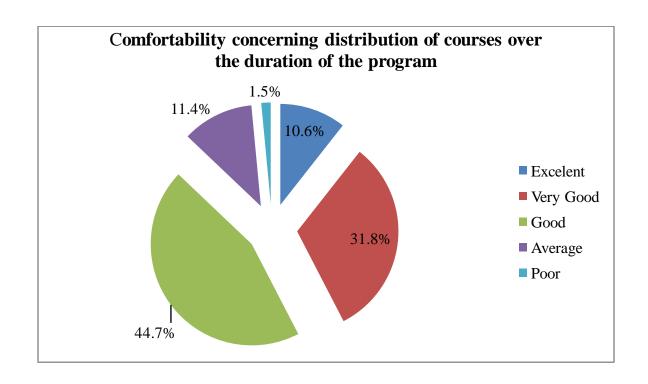

#### Feedback

You are requested to give us your feedback regarding design and review of syllabus (Tick)

| 6. | Provision of sufficient choices for the students in selecting courses *            |   |
|----|------------------------------------------------------------------------------------|---|
|    | Mark only one oval.                                                                |   |
|    | Excellent                                                                          |   |
|    | Very Good                                                                          |   |
|    | Good                                                                               |   |
|    | Average                                                                            |   |
|    | Poor                                                                               |   |
|    |                                                                                    |   |
| 7. | Availability of interdisciplinary course *                                         |   |
|    | Mark only one oval.                                                                |   |
|    | Excellent                                                                          |   |
|    | Very Good                                                                          |   |
|    | Good                                                                               |   |
|    | Average                                                                            |   |
|    | Poor                                                                               |   |
|    |                                                                                    |   |
| 8. | Comfortability concerning distribution of courses over the duration of the program | * |
|    | Mark only one oval.                                                                |   |
|    | Excellent                                                                          |   |
|    | Very Good                                                                          |   |
|    | Good                                                                               |   |
|    | Average                                                                            |   |
|    | Poor                                                                               |   |
|    |                                                                                    |   |