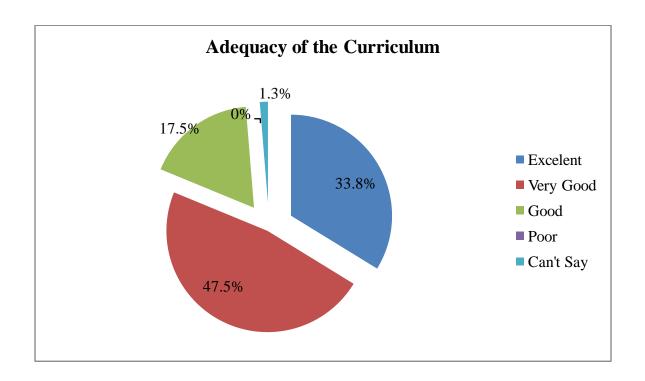

# Feedback Forms, Filled-in Feedback Forms, Feedback Analysis and Action Taken (2023-24)