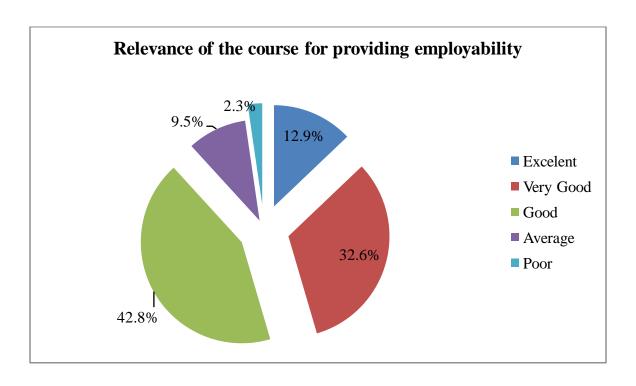

| 12. | Easy availability of study materials *                |
|-----|-------------------------------------------------------|
|     | Mark only one oval.                                   |
|     | Excellent                                             |
|     | Very Good                                             |
|     | Good                                                  |
|     | Average                                               |
|     | Poor                                                  |
|     |                                                       |
|     |                                                       |
| 13. | Relevance of the course for providing employability * |
|     | Mark only one oval.                                   |
|     | Excellent                                             |
|     | Very Good                                             |
|     | Good                                                  |
|     | Average                                               |
|     | Poor                                                  |
|     |                                                       |
|     |                                                       |
| 14. | Comments & Suggestions                                |
|     |                                                       |
|     |                                                       |
|     |                                                       |
|     |                                                       |
|     |                                                       |
|     |                                                       |
|     |                                                       |
|     |                                                       |