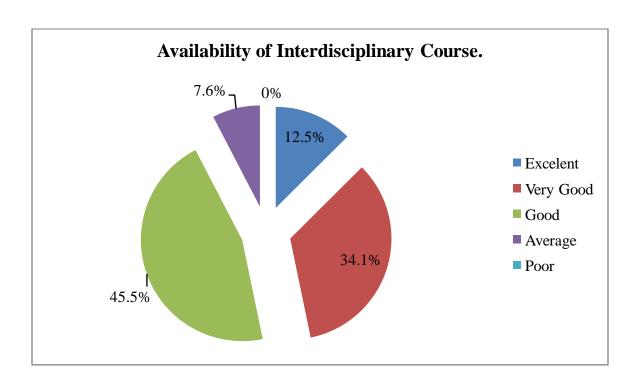

#### Feedback

You are requested to give us your feedback regarding design and review of syllabus (Tick)

| 6. | Provision of sufficient choices for the students in selecting courses *            |   |
|----|------------------------------------------------------------------------------------|---|
|    | Mark only one oval.                                                                |   |
|    | Excellent                                                                          |   |
|    | Very Good                                                                          |   |
|    | Good                                                                               |   |
|    | Average                                                                            |   |
|    | Poor                                                                               |   |
|    |                                                                                    |   |
| 7. | Availability of interdisciplinary course *                                         |   |
|    | Mark only one oval.                                                                |   |
|    | Excellent                                                                          |   |
|    | Very Good                                                                          |   |
|    | Good                                                                               |   |
|    | Average                                                                            |   |
|    | Poor                                                                               |   |
|    |                                                                                    |   |
| 8. | Comfortability concerning distribution of courses over the duration of the program | * |
|    | Mark only one oval.                                                                |   |
|    | Excellent                                                                          |   |
|    | Very Good                                                                          |   |
|    | Good                                                                               |   |
|    | Average                                                                            |   |
|    | Poor                                                                               |   |
|    |                                                                                    |   |