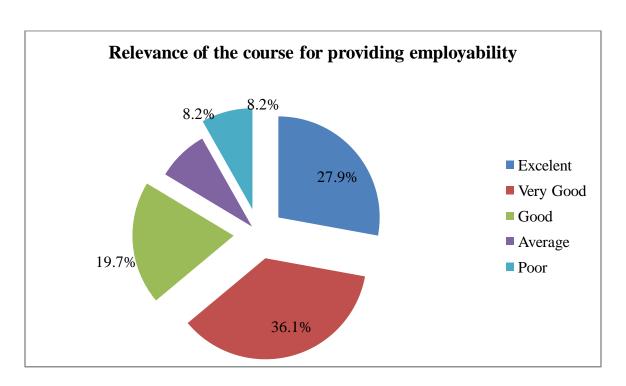

| 12. | Easy availability of study materials *                |
|-----|-------------------------------------------------------|
|     | Mark only one oval.                                   |
|     | Excellent                                             |
|     | Very Good                                             |
|     | Good                                                  |
|     | Average                                               |
|     | Poor                                                  |
|     |                                                       |
|     |                                                       |
| 13. | Relevance of the course for providing employability * |
|     | Mark only one oval.                                   |
|     | Excellent                                             |
|     | Very Good                                             |
|     | Good                                                  |
|     | Average                                               |
|     | Poor                                                  |
|     |                                                       |
|     |                                                       |
| 14. | Comments & Suggestions                                |
|     |                                                       |
|     |                                                       |
|     |                                                       |
|     |                                                       |
|     |                                                       |
|     |                                                       |
|     |                                                       |
|     |                                                       |