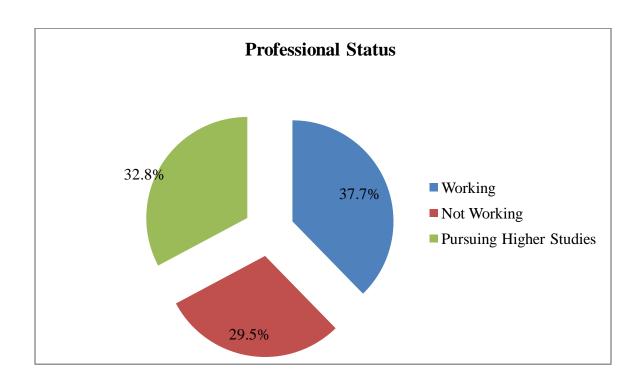

r>96727 | Excellent    | Excellent | Excellent | Excellent    | Excellent    | Excellent    | Excellent    | Excellent    | Working                       | Akal<br>Academy<br>Kauriwara | Good<br>experience                                     |
| 2025/01/21<br>8:55:17 PM<br>GMT+5:30  | sndeepkau Sandeep<br>r5551@g Kaur<br>mail.com           | 2023      | M. A<br>music<br>(Hons.)                            | 6.28E+09              | Average      | Good      | Good      | Good         | Good         | Good         | Average      | Good         | Pursuing<br>Higher<br>Studies | Net                          | Good                                                   |

#### **ETERNAL UNIVERSITY**

#### **AQAR - 6 (Aug 2023 to July 2024)**

#### **ALUMNI FEEDBACK FORM 2023 - 2024**



















# Action Taken on the Basis of Feedback Highlighted in ACM Proceedings



### **ETERNAL UNIVERSITY**

BARU SAHIB, SIRMOUR-173101 HIMACHAL PRADESH





(World peace through value based education)

Ref No: EU/RO/ACM/18/25

14th October, 2023

#### PROCEEDINGS OF THE 82<sup>nd</sup> ACADEMIC COUNCIL MEETING HELD ON 13th OCTOBER, 2023

#### The following members were present:

- Chairman Dr. Davinder Singh

- Member Dr. AS Ahluwalia

- Member Dr. Neelam Kaur

- Member Dr. BS Sohal

- Member Dr. SK Sharma

- Member Dr. TS Banipal

- Member Dr. Purvi Luniyal

- Member Dr. Sandipan Gupta

- Member Dr. Yogeeta Thakur

- Member Dr. Meenakshi Gupta

- Member Dr. NS Attri

- Member Mr. Balraj Singh

- Member Secretary Dr. S.K. Chauhan

- Special Invitee Dr. MS Atwal

- Special Invitee Dr. SS Advani