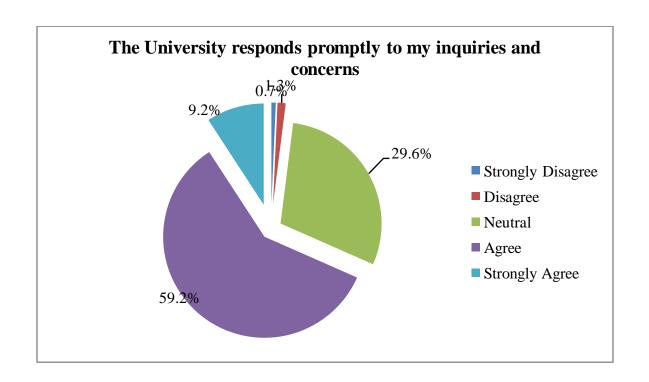

# Feedback Forms, Filled-in Feedback Forms, Feedback Analysis and Action Taken (2023-24)