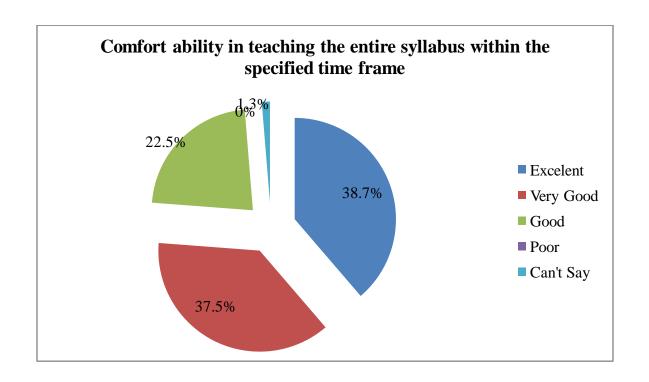

and science                         | Excellent |
| 2025/01/21<br>5:25:45 PM<br>GMT+5:30  | jassjattana188<br>@gmail.com                    | Music teacher                                     | Akal college of social sciences                          | Very Good | Excellent | Excellent | Excellent | Very Good | Excellent | Excellent | Excellent | Very Good |
| 2025/01/21<br>5:55:18 PM<br>GMT+5:30  | csnduat6425@<br>gmail.com                       |                                                   | Dr. Khem<br>Singh gill akal<br>college of<br>Agriculture | Good      | Very Good | Very Good | Very Good | Very Good | Very Good | Good      | Very Good | Excellent |

### **ETERNAL UNIVERSITY**

### **AQAR - 6 (Aug 2023 to July 2024)**

#### **TEACHER FEEDBACK FORM 2023 - 2024**



















## EU- Alumni Feedback Form for Academic Year 2023-24

Dear Alumni,

We shall very much appreciate and be thankful if you can spare some of your valuable time to fill up this feedback form and give us your valuable suggestions for further improvement of our Eternal University.

| * Ind | dicates required question                                      |
|-------|----------------------------------------------------------------|
| 1.    | Email *                                                        |
| 2.    | Your Name *                                                    |
| 3.    | Year of Completion *                                           |
| 4.    | Course Program Name (e.g. B.Sc. Nursing; M.Sc. Nursing etc.) * |
| 5.    | Mobile Number *