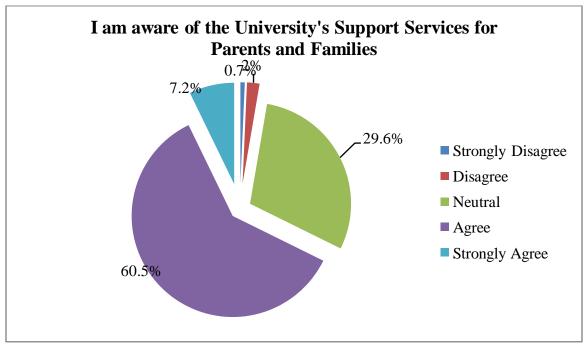

.Shashi<br>dutt      | Kalpana              | BSc nursing   | 2nd<br>year/(3rd<br>semester) | Akal college<br>of nursing<br>,Eternal<br>University | Nohradhar                              | 4 = Agree             | 4 = Agree             | 3 = Neutral           | 4 = Agree                | 5 = Strongly<br>Agree | 4 = Agree             | 3 = Neutral           | 3 = Neutral           | 3 = Neutral           | 3 = Neutral               | 4 = Agree                | 4 = Agree                | 4 = Satisfied           | My child had<br>very good<br>experience from<br>the University     |

#### **ETERNAL UNIVERSITY**

#### **AQAR - 6 (Aug 2023 to July 2024)**

#### PARENT FEEDBACK FORM 2023 - 2024

#### I. Academic Experience









## II. Campus Life









## III. Communication and Support









### IV. OVERALL SATISFACTION



# Teacher's Feedback for Academic Year 2023-2024

| * In | dicates required question     |  |
|------|-------------------------------|--|
|      |                               |  |
| 1.   | Email *                       |  |
|      |                               |  |
| 2.   | Department *                  |  |
|      | •                             |  |
|      |                               |  |
| 3.   | Name of the College *         |  |
|      |                               |  |
| 4.   | Adequacy of the curriculum. * |  |
|      | Mark only one oval.           |  |
|      | Can't Say                     |  |
|      | Poor                          |  |
|      | Good                          |  |
|      | Very Good                     |  |
|      |