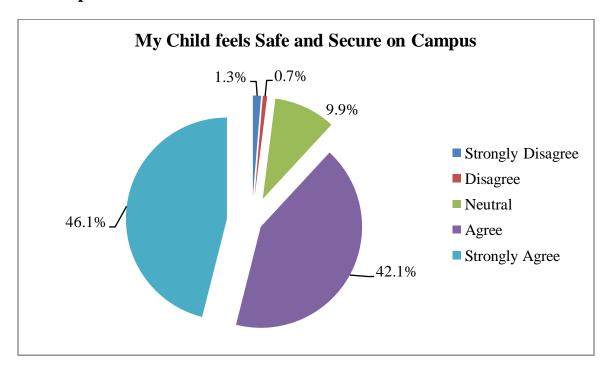

9 5:19:57 PM<br>T+5:30 | Anukampa        | Sh.Shashi<br>dutt      | Kalpana              | BSc nursing   | 2nd<br>year/(3rd<br>semester) | Akal college<br>of nursing<br>,Eternal<br>University | Nohradhar                              | 4 = Agree             | 4 = Agree             | 3 = Neutral           | 4 = Agree                | 5 = Strongly<br>Agree | 4 = Agree             | 3 = Neutral           | 3 = Neutral           | 3 = Neutral           | 3 = Neutral               | 4 = Agree                | 4 = Agree                | 4 = Satisfied           | My child had<br>very good<br>experience from<br>the University     |

#### **ETERNAL UNIVERSITY**

#### **AQAR - 6 (Aug 2023 to July 2024)**

#### PARENT FEEDBACK FORM 2023 - 2024

#### I. Academic Experience









## II. Campus Life









## III. Communication and Support









### IV. OVERALL SATISFACTION



# Teacher's Feedback for Academic Year 2023-2024

| * In | dicates required question     |  |
|------|-------------------------------|--|
|      |                               |  |
| 1.   | Email *                       |  |
|      |                               |  |
| 2.   | Department *                  |  |
|      | •                             |  |
|      |                               |  |
| 3.   | Name of the College *         |  |
|      |                               |  |
| 4.   | Adequacy of the curriculum. * |  |
|      | Mark only one oval.           |  |
|      | Can't Say                     |  |
|      | Poor                          |  |
|      | Good                          |  |
|