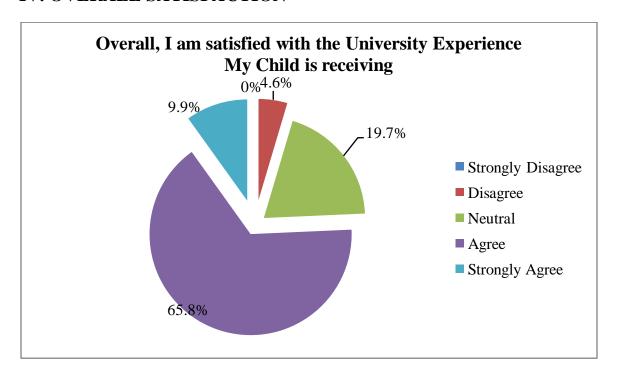

# Feedback Forms, Filled-in Feedback Forms, Feedback Analysis and Action Taken (2023-24)