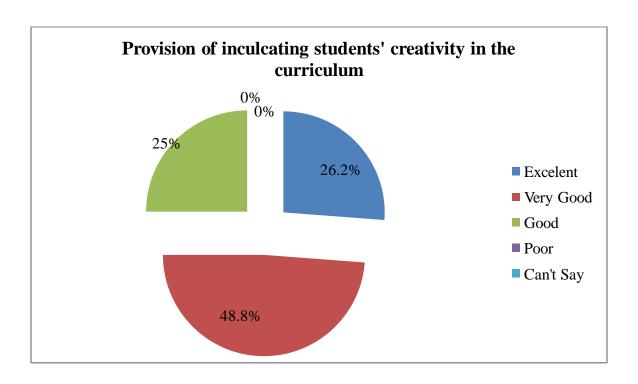

ts and science                         | Excellent |
| 2025/01/21<br>5:25:45 PM<br>GMT+5:30  | jassjattana188<br>@gmail.com                    | Music teacher                                     | Akal college of social sciences                          | Very Good | Excellent | Excellent | Excellent | Very Good | Excellent | Excellent | Excellent | Very Good |
| 2025/01/21<br>5:55:18 PM<br>GMT+5:30  | csnduat6425@<br>gmail.com                       |                                                   | Dr. Khem<br>Singh gill akal<br>college of<br>Agriculture | Good      | Very Good | Very Good | Very Good | Very Good | Very Good | Good      | Very Good | Excellent |

### **ETERNAL UNIVERSITY**

### **AQAR - 6 (Aug 2023 to July 2024)**

#### **TEACHER FEEDBACK FORM 2023 - 2024**



















## EU- Alumni Feedback Form for Academic Year 2023-24

Dear Alumni,

We shall very much appreciate and be thankful if you can spare some of your valuable time to fill up this feedback form and give us your valuable suggestions for further improvement of our Eternal University.

| * Ind | dicates required question                                      |
|-------|----------------------------------------------------------------|
| 1.    | Email *                                                        |
| 2.    | Your Name *                                                    |
| 3.    | Year of Completion *                                           |
| 4.    | Course Program Name (e.g. B.Sc. Nursing; M.Sc. Nursing etc.) * |
| 5.    | Mobile Number *