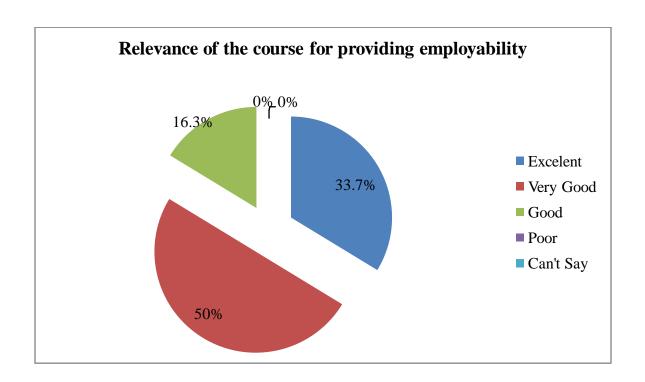

| 12. | Easy availability of study materials *                |
|-----|-------------------------------------------------------|
|     | Mark only one oval.                                   |
|     | Excellent                                             |
|     | Very Good                                             |
|     | Good                                                  |
|     | Average                                               |
|     | Poor                                                  |
|     |                                                       |
|     |                                                       |
| 13. | Relevance of the course for providing employability * |
|     | Mark only one oval.                                   |
|     | Excellent                                             |
|     | Very Good                                             |
|     | Good                                                  |
|     | Average                                               |
|     | Poor                                                  |
|     |                                                       |
|     |                                                       |
| 14. | Comments & Suggestions                                |
|     |                                                       |
|     |                                                       |
|     |                                                       |
|     |                                                       |
|     |                                                       |
|     |                                                       |
|     |                                                       |
|     |                                                       |