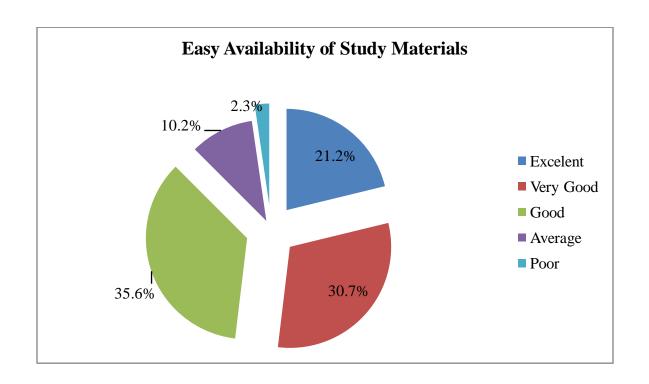

| 12. | Easy availability of study materials *                |
|-----|-------------------------------------------------------|
|     | Mark only one oval.                                   |
|     | Excellent                                             |
|     | Very Good                                             |
|     | Good                                                  |
|     | Average                                               |
|     | Poor                                                  |
|     |                                                       |
|     |                                                       |
| 13. | Relevance of the course for providing employability * |
|     | Mark only one oval.                                   |
|     | Excellent                                             |
|     | Very Good                                             |
|     | Good                                                  |
|     | Average                                               |
|     | Poor                                                  |
|     |                                                       |
|     |                                                       |
| 14. | Comments & Suggestions                                |
|     |                                                       |
|     |                                                       |
|     |                                                       |
|     |                                                       |
|     |                                                       |
|     |                                                       |
|     |                                                       |
|     |                                                       |