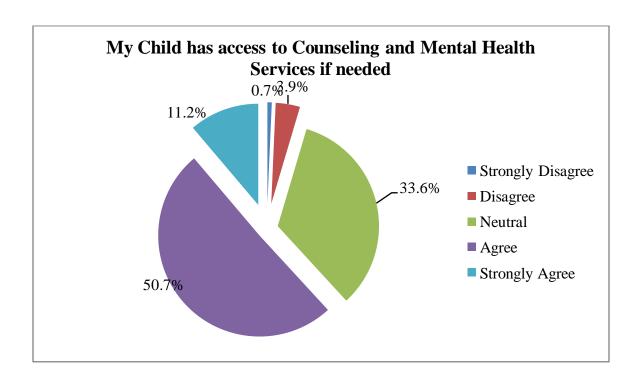

# Feedback Forms, Filled-in Feedback Forms, Feedback Analysis and Action Taken (2023-24)