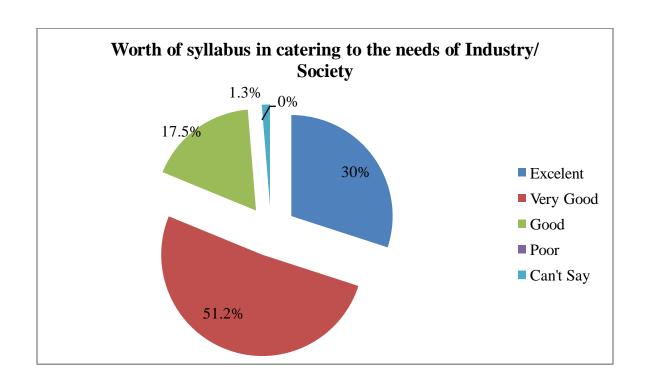

arts and science                         | Excellent |
| 2025/01/21<br>5:25:45 PM<br>GMT+5:30  | jassjattana188<br>@gmail.com                    | Music teacher                                     | Akal college of social sciences                          | Very Good | Excellent | Excellent | Excellent | Very Good | Excellent | Excellent | Excellent | Very Good |
| 2025/01/21<br>5:55:18 PM<br>GMT+5:30  | csnduat6425@<br>gmail.com                       |                                                   | Dr. Khem<br>Singh gill akal<br>college of<br>Agriculture | Good      | Very Good | Very Good | Very Good | Very Good | Very Good | Good      | Very Good | Excellent |

### **ETERNAL UNIVERSITY**

### **AQAR - 6 (Aug 2023 to July 2024)**

#### **TEACHER FEEDBACK FORM 2023 - 2024**



















## EU- Alumni Feedback Form for Academic Year 2023-24

Dear Alumni,

We shall very much appreciate and be thankful if you can spare some of your valuable time to fill up this feedback form and give us your valuable suggestions for further improvement of our Eternal University.

| * Ind | dicates required question                                      |
|-------|----------------------------------------------------------------|
| 1.    | Email *                                                        |
| 2.    | Your Name *                                                    |
| 3.    | Year of Completion *                                           |
| 4.    | Course Program Name (e.g. B.Sc. Nursing; M.Sc. Nursing etc.) * |
| 5.    | Mobile Number *