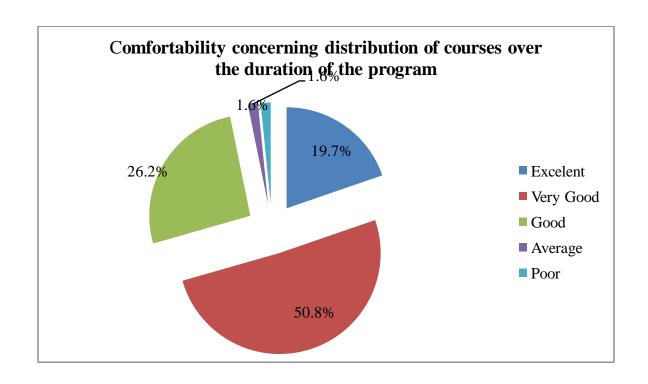

#### Feedback

You are requested to give us your feedback regarding design and review of syllabus (Tick)

| 6. | Provision of sufficient choices for the students in selecting courses *            |   |
|----|------------------------------------------------------------------------------------|---|
|    | Mark only one oval.                                                                |   |
|    | Excellent                                                                          |   |
|    | Very Good                                                                          |   |
|    | Good                                                                               |   |
|    | Average                                                                            |   |
|    | Poor                                                                               |   |
|    |                                                                                    |   |
| 7. | Availability of interdisciplinary course *                                         |   |
|    | Mark only one oval.                                                                |   |
|    | Excellent                                                                          |   |
|    | Very Good                                                                          |   |
|    | Good                                                                               |   |
|    | Average                                                                            |   |
|    | Poor                                                                               |   |
|    |                                                                                    |   |
| 8. | Comfortability concerning distribution of courses over the duration of the program | * |
|    | Mark only one oval.                                                                |   |
|    | Excellent                                                                          |   |
|    | Very Good                                                                          |   |
|    | Good                                                                               |   |
|    | Average                                                                            |   |
|    | Poor                                                                               |   |
|    |                                                                                    |   |