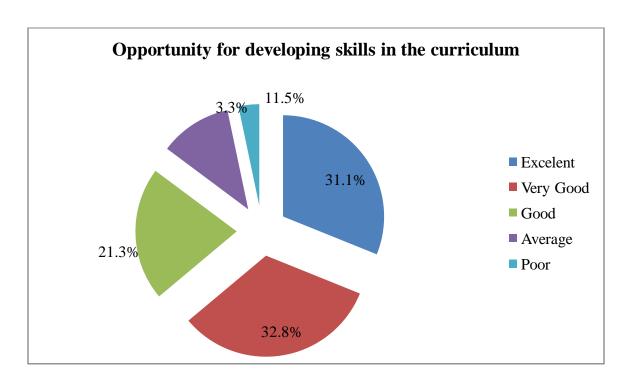

| 9.  | Opportunity for developing skills in the curriculum * |
|-----|-------------------------------------------------------|
|     | Mark only one oval.                                   |
|     | Excellent                                             |
|     | Very Good                                             |
|     | Good                                                  |
|     | Average                                               |
|     | Poor                                                  |
|     |                                                       |
|     |                                                       |
| 10. | Depth of the curriculum *                             |
|     | Mark only one oval.                                   |
|     | Excellent                                             |
|     | Very Good                                             |
|     | Good                                                  |
|     | Average                                               |
|     | Poor                                                  |
|     |                                                       |
|     |                                                       |
| 11. | Availability of instructional hours *                 |
|     | Mark only one oval.                                   |
|     | Excellent                                             |
|     | Very Good                                             |
|     | Good                                                  |
|     | Average                                               |
|     | Poor                                                  |
|     |                                                       |
|     |                                                       |