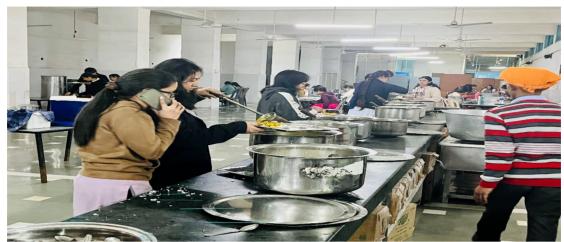

The mess of the hostels is being run by Kalgidhar Trust to provide fresh, clean, and nutritious food according to apre-decided menu involving the students' representatives. The dining hall

of the mess in the hostels is equipped with water coolers connected with the supply of a common purification unit. The hostel has the provision of geysers and a connection of boiler in all the shared washrooms to provide hot water. Coolers are in place on each floor with the supply of drinking water.

There is a laundry facility available near Darbar Hall. All the e orts are being made to give a homely environment to the students.

**Hostel Mess** 

**Hostel Mess**