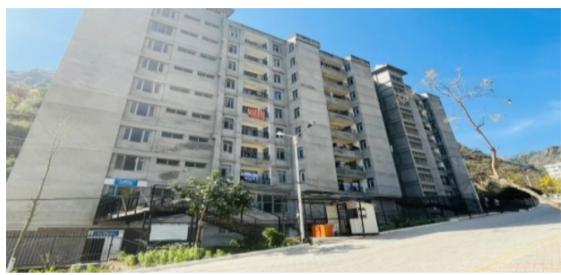

**Nursing Hostel** 

**New Girls Hostel** 

The Eternal University main girls' hostel has 9 floors having 27 rooms on each floor with four-bed capacity, 215 rooms with triple bed capacity, 7 rooms with single-bed capacity, which have sharing washrooms at two corners of the hostel on each floor and 18 rooms with attached washroom for Ph.D. scholars. All the rooms are well-ventilated and fully furnished including beds, study desks, chairs, almirahs, etc. There are store and common rooms on each floor. Common rooms are used for reading, indoor games, meditation, canteen, yoga, gym, etc.