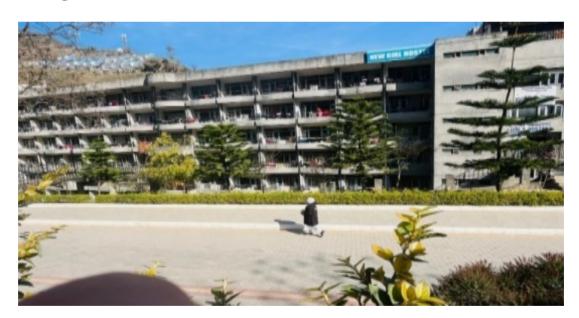

## **Hostel Details**

There are two main girls' hostels. One is specifically for Nursing college students and the other for the rest of the university's girl students. The Nursing girls' hostel is having 66 rooms with triple beds capacity and 24 rooms with double bed capacity in a six storied building with lift facility. Each floor has common washrooms. In addition to this, there is a visitor room, reading room, recreational room, stores, and an interfaith hall. There is a canteen providing not only tea and drinks but also delicious food of choice to the students.