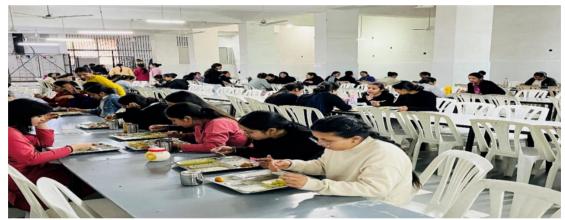

The mess of the hostels is being run by Kalgidhar Trust to provide fresh, clean, and nutritious food according to apre-decided menu involving the students' representatives. The dining hall

of the mess in the hostels is equipped with water coolers connected with the supply of a common purification unit. The hostel has the provision of geysers and a connection of boiler in all the shared washrooms to provide hot water. Coolers are in place on each floor with the supply of drinking water.

There is a laundry facility available near Darbar Hall. All the e orts are being made to give a homely environment to the students.

**Hostel Mess** 

**Hostel Mess**